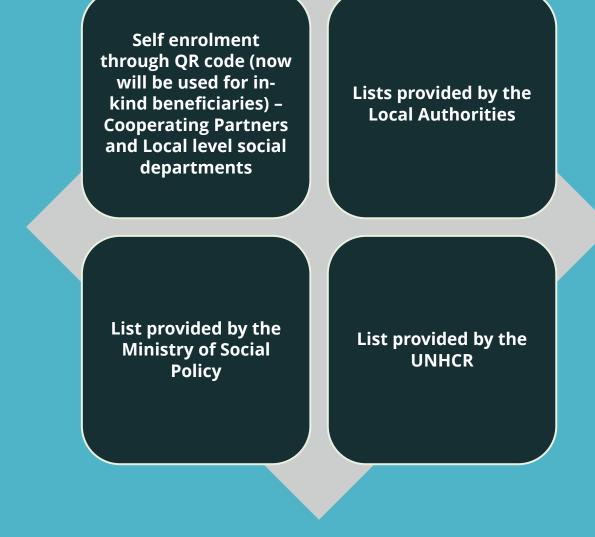

| 14,659      | 382           |
| 16 Poltavska       | 58,655      | 7,482         |
| 17 Rivnenska       | 19,373      | 6,626         |
| 18 Sumska          | 16,865      | 8,677         |
| 19 Ternopilska     | 33,496      | 4,356         |
| 20 Vinnytska       | 58,183      | 51,329        |
| 21 Volynska        | 22,399      | 20,756        |
| 22 Zakarpatska     | 25,997      | 40,160        |
| 23Zaporizka        | 19,137      | 7,924         |
| 24 Zhytomyrska     | 23,864      | 33,643        |
| Total              | 671,720     | 293,075       |

- De-duplication via 'Building Blocks' (WFP innovation tool)
- 7 agencies onboard
- Electronic feedback for imbedded in the selfenrolment
- Call center: 0800600122
- Chat Bot and Telegram Channel in development

## Methods of enrolment





## Transfer Mechanisms

Global Agreement with Western Union (WU)

Up to 50 WU/partner banks in Ukraine

Telephone numbers of the Beneficiaries



## Way forward

First 3-month programme MPC is ending by mid/end August

#### **Develop Food Assistance via cash**

(the transfer value to be based on the food gap analysis for vulnerable IDPs and locals including in NGCAs)

Reach up to 1.7 million people before the end of the year with Cash and Value Commodity vouchers