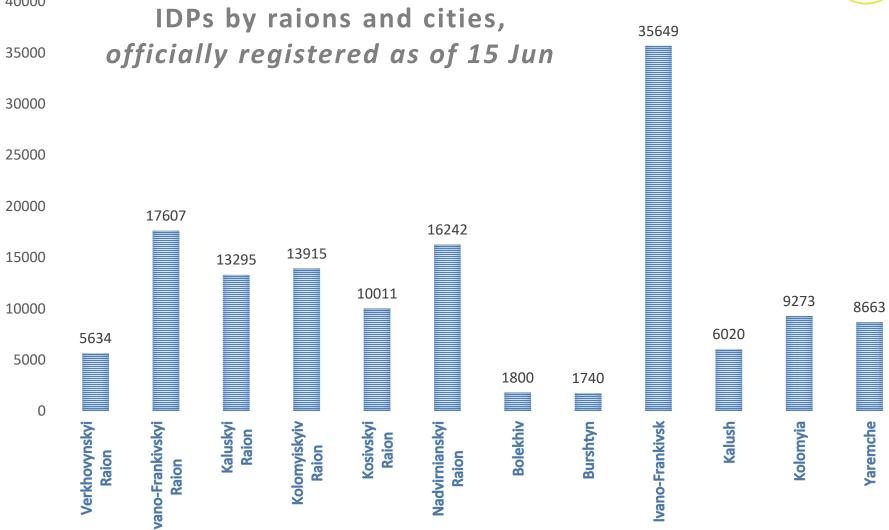

## Ivano-Frankivska Oblast

16 June 2022

Lyudmyla Sirko

Deputy Head of Ivano-Frankivska Oblast Administration











### IDPs, out of 139,849 total











# General description of the region (Prykarpattia)



#### Івано-Франківська область







# Agriculture of Prykarpattia provides more than 13 % of gross value added

Main agriculture actors in the region:

- 750 agriculture businesses / enterprises, including: 450 farms
- 260,000 personal/private peasant farms.





## Distribution of agricultural enterprises by size of agricultural land

| Enterprises with agricultural land area in use, ha | Number of enterprises | Total area of agricultural land, ha | The share of agricultural landin use, % |
|----------------------------------------------------|-----------------------|-------------------------------------|-----------------------------------------|
| up to 5,0