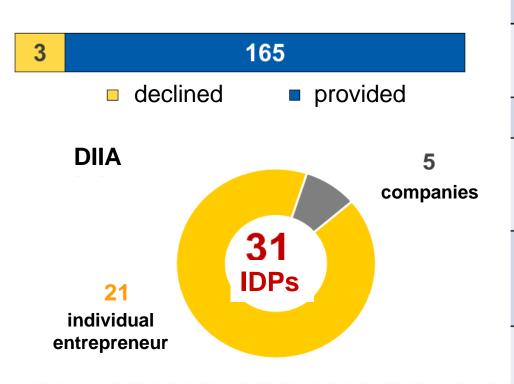

#### in electronic form - DIIA

- 1. Create a personal electronic user account on the Diia Portal and undergo electronic identification and authentication.
- 2. Fill in, sign and submit the application, which is formed by means of the Diia Portal.

6264

employers were provided with advice on compensation

**Decisions were made - 168** 

| впо |                                         |  |
|-----|-----------------------------------------|--|
| 173 | Employers have applied for compensation |  |
| 228 | Employed IDPs                           |  |
|     |                                         |  |
| 187 | Permanent employment contracts          |  |
| 41  | Fixed-term employment contracts         |  |
| 69  | Part-time employment contracts          |  |