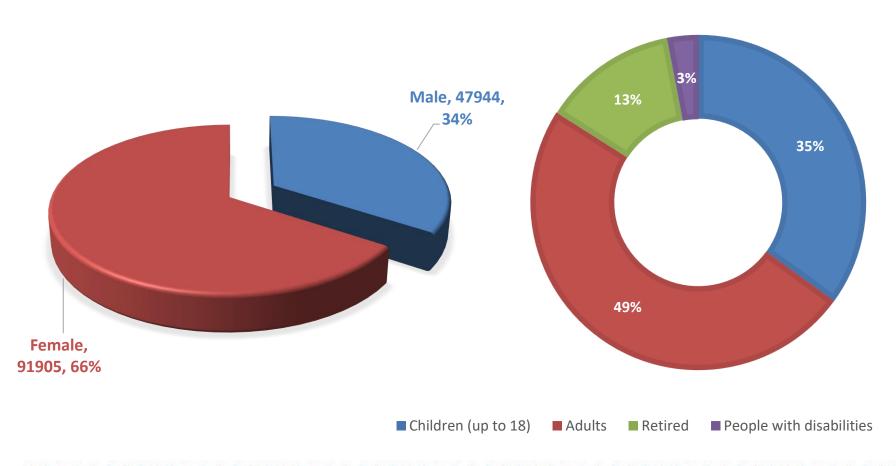

## Ivano-Frankivska Oblast

16 June 2022

Lyudmyla Sirko

Deputy Head of Ivano-Frankivska Oblast Administration











### IDPs, out of 139,849 total











# General description of the region (Prykarpattia)



#### Івано-Франківська область







# Agriculture of Prykarpattia provides more than 13 % of gross value added

Main agriculture actors in the region:

- 750 agriculture businesses / enterprises, including: 450 farms
- 260,000 personal/private peasant farms.





## Distribution of agricultural enterprises by size of agricultural land

| Enterprises with agricultural land area in use, ha | Number of enterprises | Total area of agricultural land, ha | The share of agricultural landin use, % |
|----------------------------------------------------|-----------------------|-------------------------------------|-----------------------------------------|
| up to 5,0                                          | 81                    |