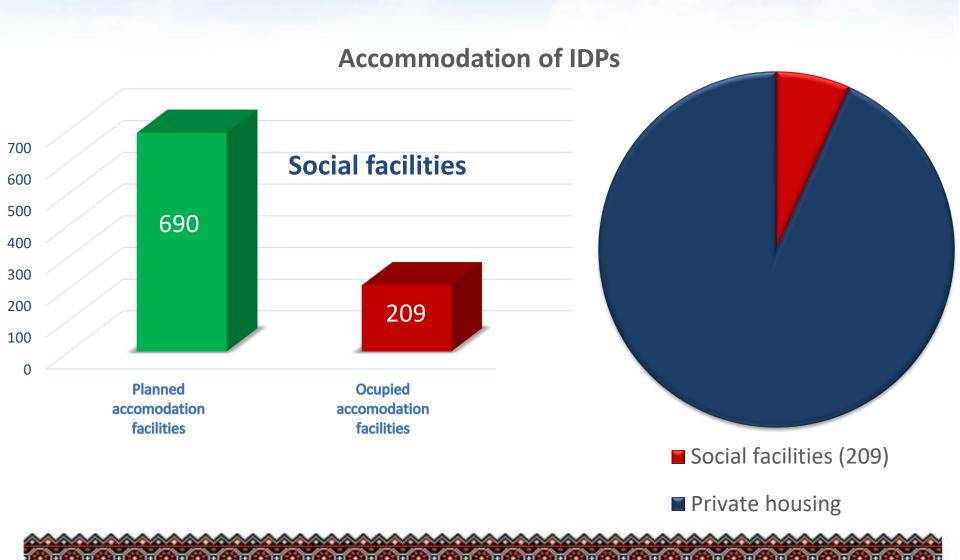

## Ivano-Frankivska Oblast

16 June 2022

Lyudmyla Sirko

Deputy Head of Ivano-Frankivska Oblast Administration











### IDPs, out of 139,849 total











# General description of the region (Prykarpattia)



#### Івано-Франківська область







# Agriculture of Prykarpattia provides more than 13 % of gross value added

Main agriculture actors in the region:

- 750 agriculture businesses / enterprises, including: 450 farms
- 260,000 personal/private peasant farms.





## Distribution of agricultural enterprises by size of agricultural land

| Enterprises with agricultural land area in use, ha | Number of enterprises | Total area of agricultural land, ha | The share of agricultural landin use, % |
|----------------------------------------------------|-----------------------|-------------------------------------|-----------------------------------------|
| up to 5,0                                          | 81                    | 200