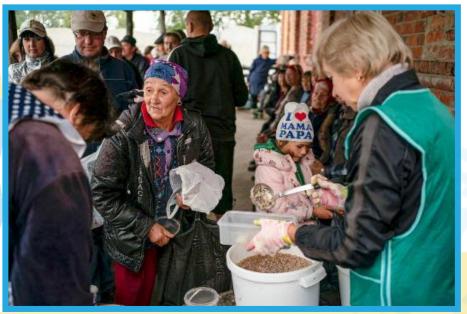

CHARITABLE ORGANIZATION "CHARITY FOUNDATION "PEACEFUL SKY OF KHARKIV" EXISTS SINCE FEBRUARY 24, 2022.

**МИРНЕ N5ВО** 

The total number of people we support with hot lunches is **5,621+ o**f which:

- 59.2% are female,
- 42.3% are male,

2.8% are children under 6 years old.Providing 168,360+ meals monthly.

We also provide **20,000** food and hygiene kits to support the population of the Kharkiv oblast every month.