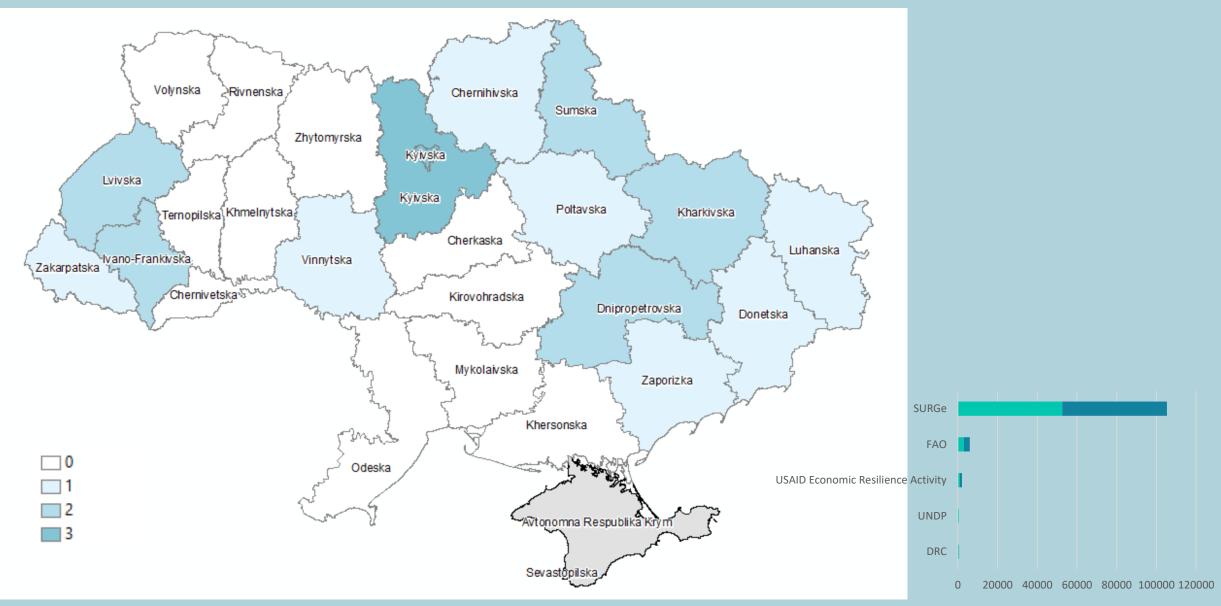

## **Food Assistance: partners presence**

## Livelihoods Assistance: partners presence

New Beneficiaries
Other Beneficiaries