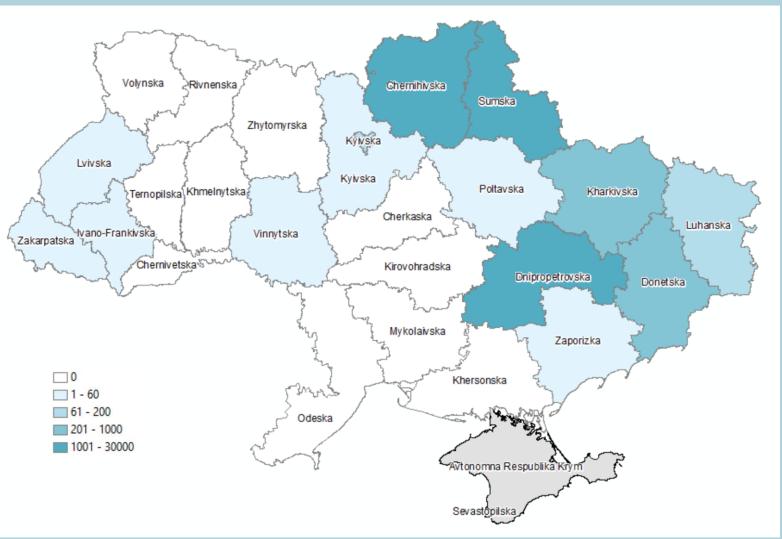

## Livelihoods Assistance: people reached

UKRAINE FOOD SECURITY & LIVELIHOODS CLUSTER Strengthening Humanitarian Response

 5 partners reportedly reached 56,577 people with livelihood assistance across 13 oblasts and city of Kyiv during reporting period of 20 September – 03 October.

## Livelihoods Assistance: partners presence

New Beneficiaries
Other Beneficiaries