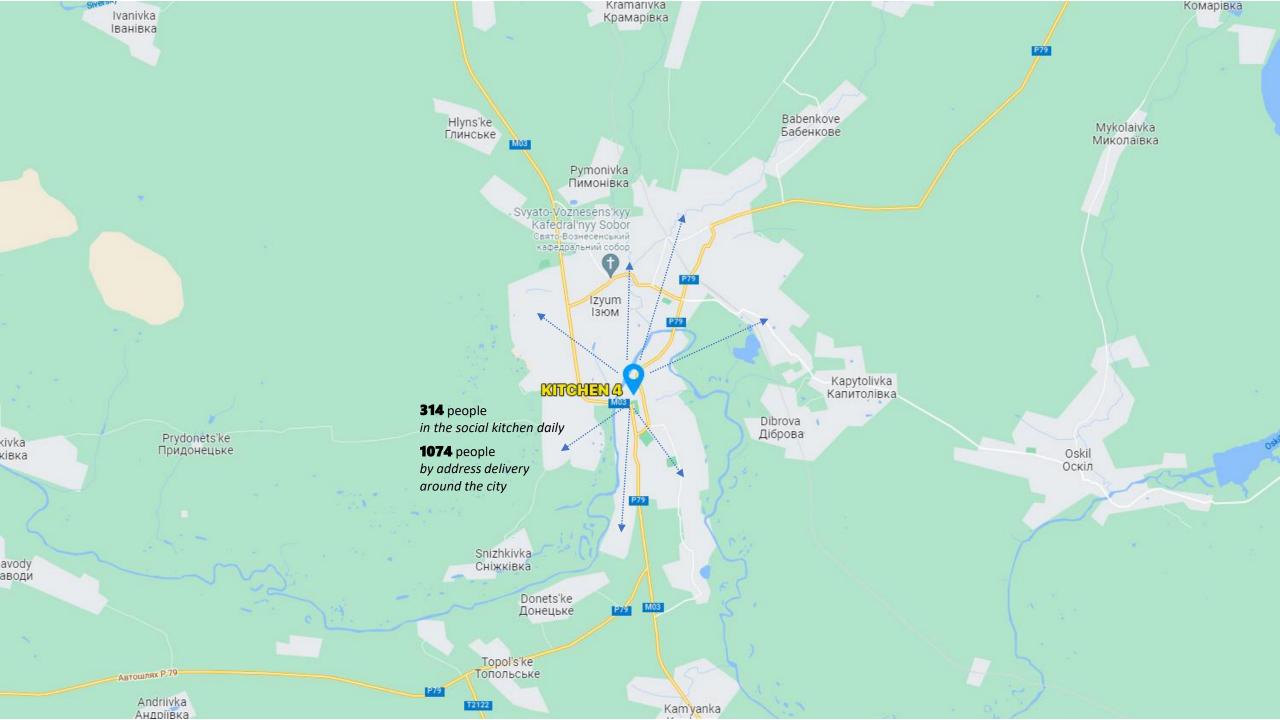

### Our Foundation has 4 kitchens:

- 3 in the city of Kharkiv (they provide assistance to locals and residents of the gray zone in the north of the Kharkiv oblast who are unable to cook on their own);
- 1 in the city of Izyum (provides assistance to residents of the de-occupied city).

## Heroiv Kharkiv Avenue, 24

• feeds 1008+ people

Molochna Street, 19

• feeds 1,921+ people

Izyum city, Soborna street, 28

• feeds 1,389+ people