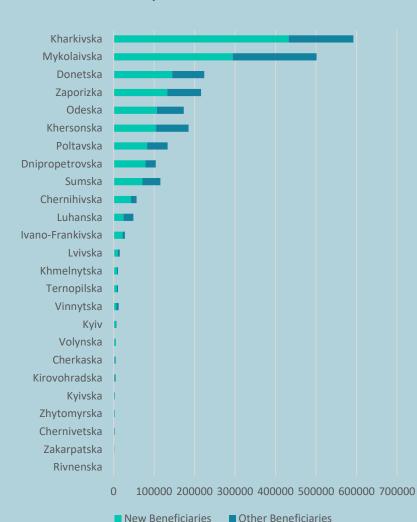

## Food Assistance: people reached

UKRAINE FOOD SECURITY & LIVELIHOODS CLUSTER Strengthening Humanitarian Response

 23 partners reportedly reached 1,594,223 people with food assistance across the country during reporting period of 20 September – 03 October.

## **Food Assistance: partners presence**