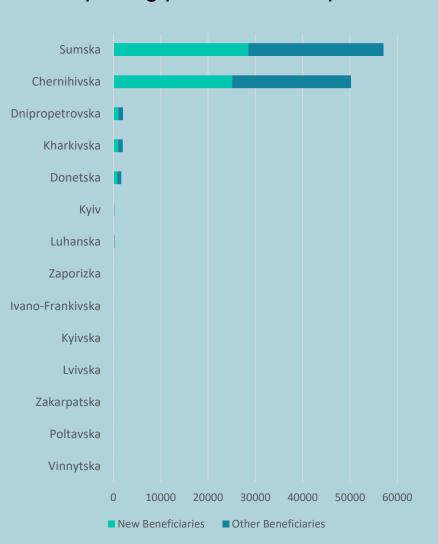

## Livelihoods Assistance: people reached

UKRAINE FOOD SECURITY & LIVELIHOODS CLUSTER Strengthening Humanitarian Response

 5 partners reportedly reached 56,577 people with livelihood assistance across 13 oblasts and city of Kyiv during reporting period of 20 September – 03 October.

## Livelihoods Assistance: partners presence

New Beneficiaries
Other Beneficiaries