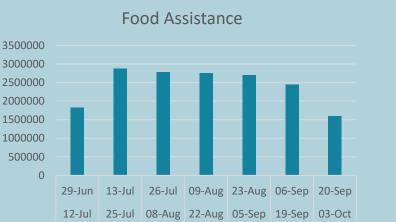

## FSLC operational updates (Sep 20 – Oct 03)

Beneficiary reached by reporting periods

 27 partners reportedly reached about 1.65 million people with food and livelihood assistance across the country during reporting period of 20 September – 03 October.

|                    | 29 Jun<br>12 Jul | 13 Jul<br>25 Jul | 26 Jul<br>8 Aug | 9 Aug<br>22 Aug | 23 Aug<br>5 Sep | 6 Sep<br>19 Sep | 20 Sep<br>03 Oct | Total |
|--------------------|------------------|------------------|-----------------|-----------------|-----------------|-----------------|------------------|-------|
| Food<br>Assistance | 1.8M             | 2.9M             | 2.8M            | 2.7M            | 2.7M            | 2.4M            | 1.6M             | 16.9M |
| Livelihoods        | 40K              | 19K              |                 | 25              | 29K             | 526             | 56K              | 145K  |
| FSL Cluster        | 1.8M             | 2.9M             | 2.8M            | 2.7M            | 2.7M            | 2.4M            | 1.6M             | 16.9M |
| UKRAINE            |                  |                  |                 |                 |                 |                 |                  |       |

## Food Assistance: people reached

UKRAINE FOOD SECURITY & LIVELIHOODS CLUSTER Strengthening Humanitarian Response

 23 partners reportedly reached 1,594,223 people with food assistance across the country during reporting period of 20 September – 03 October.