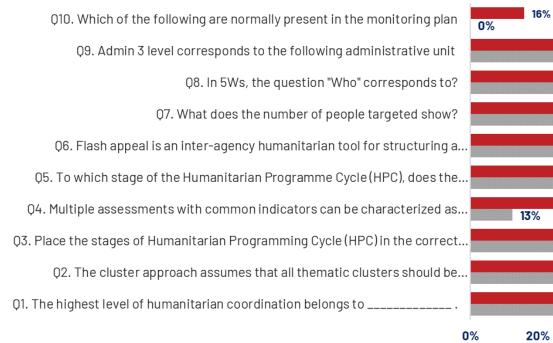

## Pre- and post- training survey

Comparing pre- and post-training survey results, improvement in the share of the correct answers was observed across all questions, with an average increase of **31 percent**.

#### Share of correct answers per each question (all groups)

Overall post-test