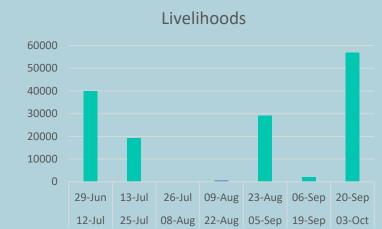

## FSLC operational updates (Sep 20 – Oct 03)

Beneficiary reached by reporting periods

 27 partners reportedly reached about 1.65 million people with food and livelihood assistance across the country during reporting period of 20 September – 03 October.

|                    | 29 Jun<br>12 Jul | 13 Jul<br>25 Jul | 26 Jul<br>8 Aug | 9 Aug<br>22 Aug | 23 Aug<br>5 Sep | 6 Sep<br>19 Sep | 20 Sep<br>03 Oct | Total |
|--------------------|------------------|------------------|-----------------|-----------------|-----------------|-----------------|------------------|-------|
| Food<br>Assistance | 1.8M             | 2.9M             | 2.8M            | 2.7M            | 2.7M            | 2.4M            | 1.6M             | 16.9M |
| Livelihoods        | 40K              | 19K              |                 | 25              | 29K             | 526             | 56K              | 145K  |
| FSL Cluster        | 1.8M             | 2.9M             | 2.8M            | 2.7M            | 2.7M            | 2.4M            | 1.6M             | 16.9M |
| UKRAINE            |                  |                  |                 |                 |                 |                 |                  |       |

## Livelihoods Assistance: people reached

UKRAINE FOOD SECURITY & LIVELIHOODS CLUSTER Strengthening Humanitarian Response

 5 partners reportedly reached 56,577 people with livelihood assistance across 13 oblasts and city of Kyiv during reporting period of 20 September – 03 October.