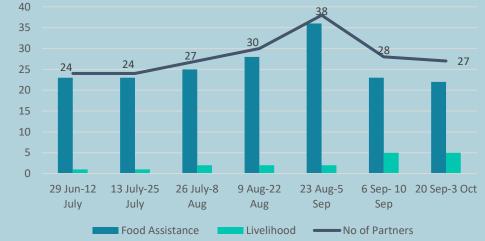

## FSLC operational updates (Sep 20 – Oct 03)

Beneficiary reached by reporting periods

 27 partners reportedly reached about 1.65 million people with food and livelihood assistance across the country during reporting period of 20 September – 03 October.

|                    | 29 Jun<br>12 Jul | 13 Jul<br>25 Jul | 26 Jul<br>8 Aug | 9 Aug<br>22 Aug | 23 Aug<br>5 Sep | 6 Sep<br>19 Sep | 20 Sep<br>03 Oct | Total |
|--------------------|------------------|------------------|-----------------|-----------------|-----------------|-----------------|------------------|-------|
| Food<br>Assistance | 1.8M             | 2.9M             | 2.8M            | 2.7M            | 2.7M            | 2.4M            | 1.6M             | 16.9M |
| Livelihoods        | 40K              | 19K              |                 | 25              | 29K             | 526             | 56K              | 145K  |
| FSL Cluster        | 1.8M             | 2.9M             | 2.8M            | 2.7M            | 2.7M            | 2.4M            | 1.6M             | 16.9M |
| UKRAINE            |                  |                  |                 |                 |                 |                 |                  |       |