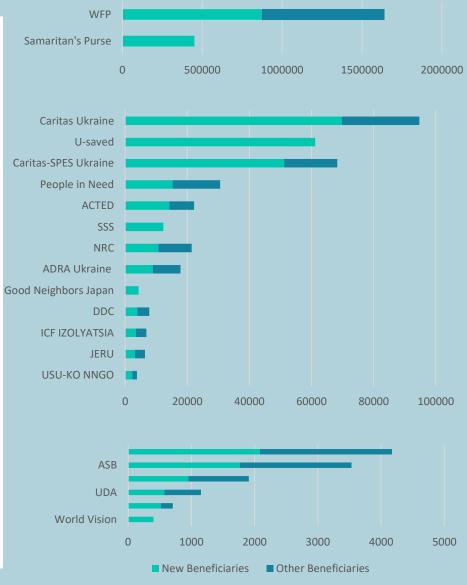

## Food Assistance: people reached

UKRAINE FOOD SECURITY & LIVELIHOODS CLUSTER Strengthening Humanitarian Response

 23 partners reportedly reached 1,594,223 people with food assistance across the country during reporting period of 20 September – 03 October.

## **Food Assistance: partners presence**