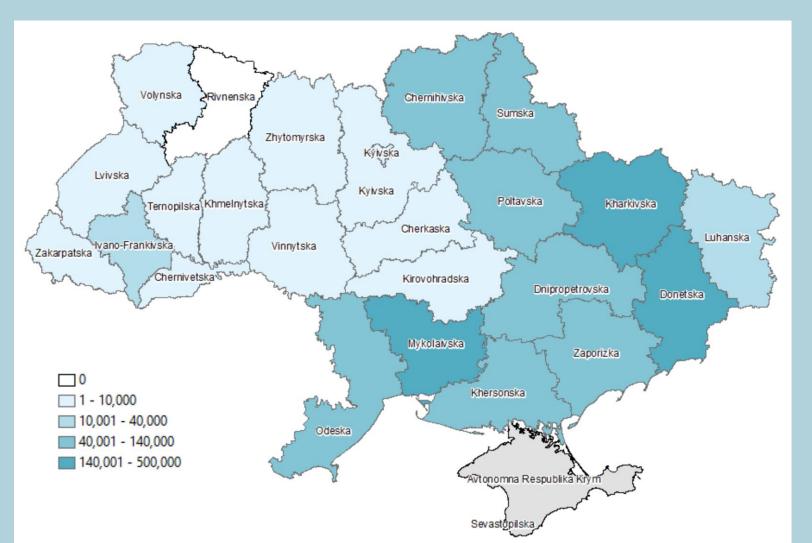

## Livelihoods Assistance: people reached

UKRAINE FOOD SECURITY & LIVELIHOODS CLUSTER Strengthening Humanitarian Response

 5 partners reportedly reached 56,577 people with livelihood assistance across 13 oblasts and city of Kyiv during reporting period of 20 September – 03 October.

## Livelihoods Assistance: partners presence

New Beneficiaries
Other Beneficiaries