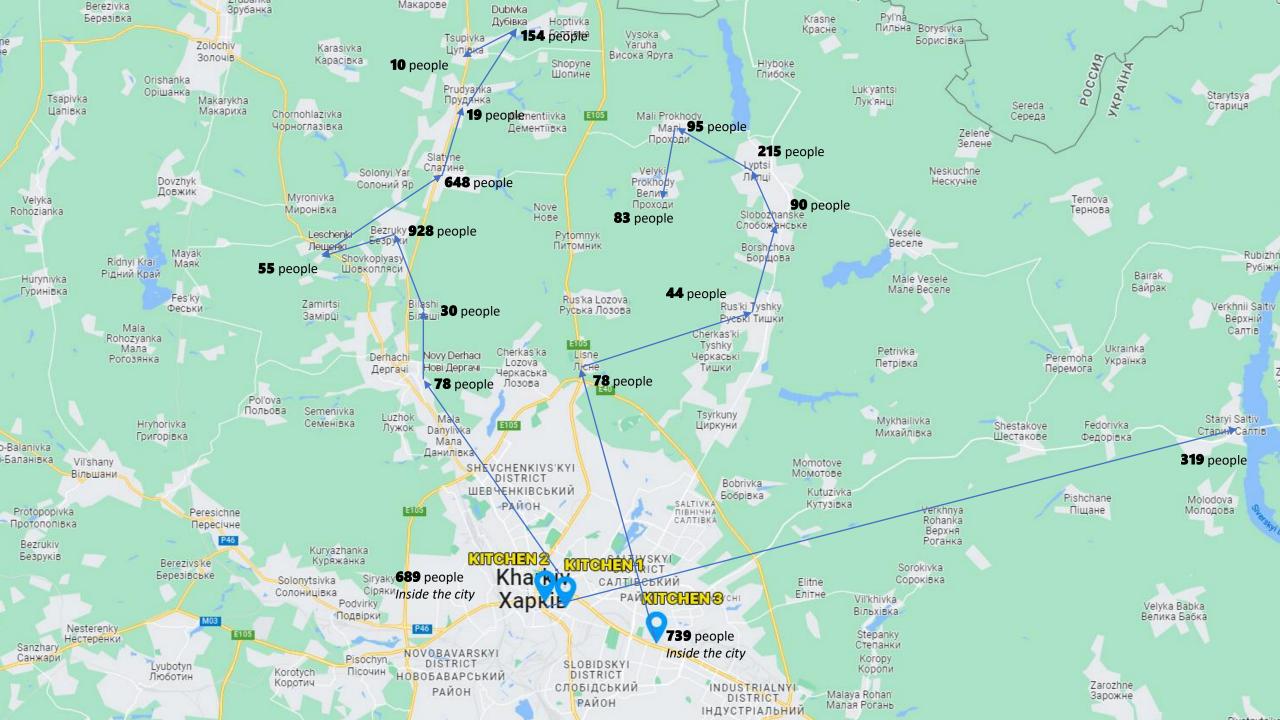

### Our Foundation has 4 kitchens:

- 3 in the city of Kharkiv (they provide assistance to locals and residents of the gray zone in the north of the Kharkiv oblast who are unable to cook on their own);
- 1 in the city of Izyum (provides assistance to residents of the de-occupied city).

## Heroiv Kharkiv Avenue, 259

• feeds 1,287+ people

## Heroiv Kharkiv Avenue, 24

• feeds 1008+ people

Molochna Street, 19

• feeds 1,921+ people

Izyum city, Soborna street, 28

• feeds 1,389+ people