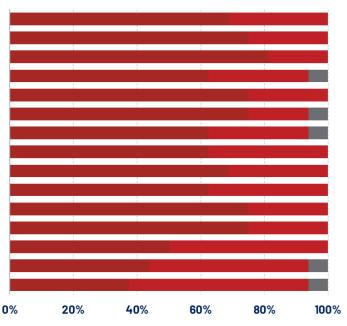

## **Training Evaluation**

#### **Answer Percentage per Question**

Course learning objectives were clearly stated Understood the content of this training session The course sequence was easy to follow Sufficient time was allowed for each training topic The content of presentation assisted my learning The delivery method was suitable for this content Instructor's method made the content easy to understand The exercises encouraged my learning and participation There were sufficient exercises in the session The method of assessment was a fair test of my knowledge The facilitator's enthusiasm kept my interest during the course The facilitator was clear and easy to understand The process of registration in the Training System was easy The process for enrolling in this training course was easy and fast

Strongly Agree Agree Disagree

Overall, 65 percent of the responses reported that they strongly agree with all the statements, while 33 percent reported that they agree, and two percent reported that they disagree.