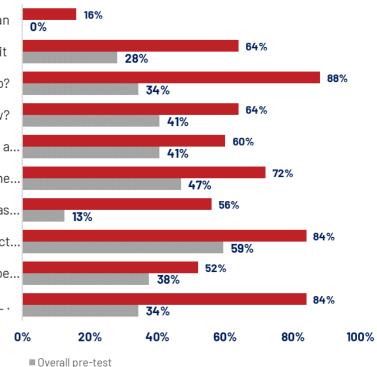

## Pre- and post- training survey

Comparing pre- and post-training survey results, improvement in the share of the correct answers was observed across all questions, with an average increase of **31 percent**.

#### Share of correct answers per each question (all groups)

Overall post-test