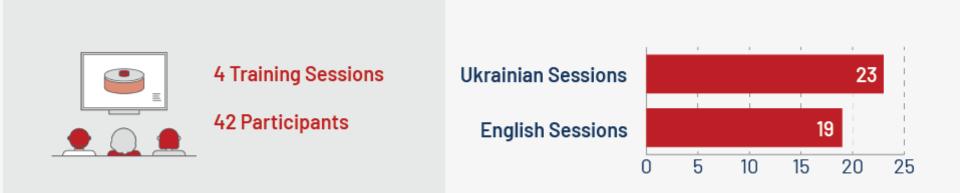

# **HPC Training**

Four training sessions were delivered: two sessions in English and two sessions in Ukrainian

In total, 42 participants attended the sessions from 22 organizations