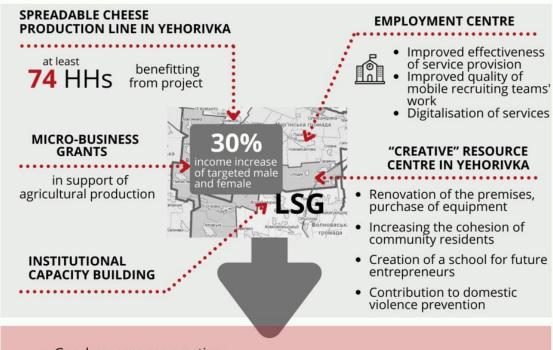

#### SPREADABLE CHEESE PRODUCTION IN YEHORIVKA

# **INVESTMENTS**

**Grant Size: USD 36,200** 

• Co-Investment by the Private

**Partner: USD 42,100** 