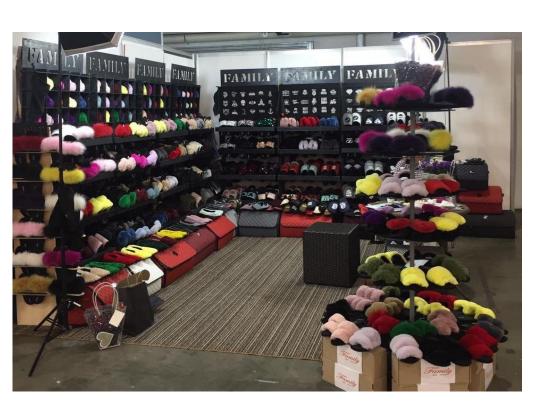

#### PRODUCTION OF SLIPPERS IN ZOLOTE

#### **INVESTMENTS**

**Grant Size: USD 40,000** 

Co-Investment by the Private

Partner: USD 20,000