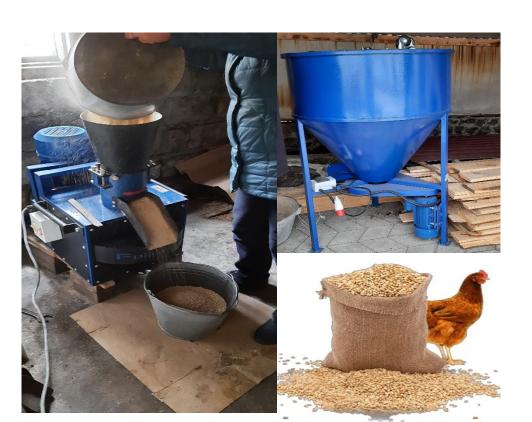

#### AGRICULTURAL MACHINERY SERVICES IN KALCHYK

#### **INVESTMENTS**

**Grant Size: USD 72,000** 

Co-Investment by the Private

Partner: USD 30,000