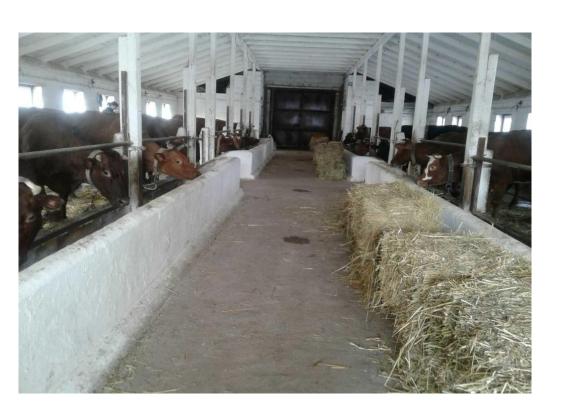

ents

Territory - 594.7 sq. km

Population - 38,700 people

Gender disaggregation -45% male, 55% female

- Good governance practices
- Empowering LSG to lead local socio-economic development
- New investments opportunities
- Improving of living conditions in the community







#### AGRICULTURAL MACHINERY SERVICES IN CHERMALYK



#### **INVESTMENTS**

• **Grant Size**: USD 22,500

Co-Investment by the Private

**Partner: USD 12,000** 







#### MILK COLLECTION CENTRE IN KRASNORICHENSKE



## **INVESTMENTS**

**Grant Size: USD 12,300** 

Co-Investment by the Private

Partner: USD 5,200







#### SHEEP BREEDING IN TORSKE



#### **INVESTMENTS**

• **Grant Size: USD 12,100** 

 Co-Investment by the Private Partner: USD 6,100







#### SILAGE PRODUCTION AND MILK PROCESSING IN MYKILSKE



#### **INVESTMENTS**

**Grant Size: USD 39,800** 

Co-Investment by the Private

Partner: USD 16,000







#### SPREADABLE CHEESE PRODUCTION IN YEHORIVKA



# **INVESTMENTS**

**Grant Size: USD 36,200** 

• Co-Investment by the Private

**Partner: USD 42,100** 







#### AGRICULTURAL MACHINERY SERVICES IN KALCHYK



#### **INVESTMENTS**

**Grant Size: USD 72,000** 

Co-Investment by the Private

Partner: USD 30,000







### **FODDER PRODUCTION IN HRANITNE**



### **INVESTMENTS**

**Grant Size: USD 5,200** 

Co-Investment by the Private

Partner: USD 2,800







#### **HONEY PACKING IN HRANITNE**



#### **INVESTMENTS**

Grant Size: USD 4,200

 Co-Investment by the Private Partner: USD 1,400







# FOOD PROCESSING, BAKERY AND CATERING IN BILOVODSK



# **INVESTMENTS**

**Grant Si