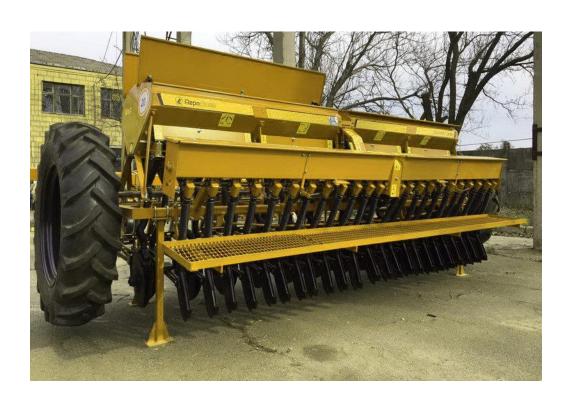

#### AGRICULTURAL MACHINERY SERVICES IN CHERMALYK

#### **INVESTMENTS**

• **Grant Size**: USD 22,500

Co-Investment by the Private

**Partner: USD 12,000** 