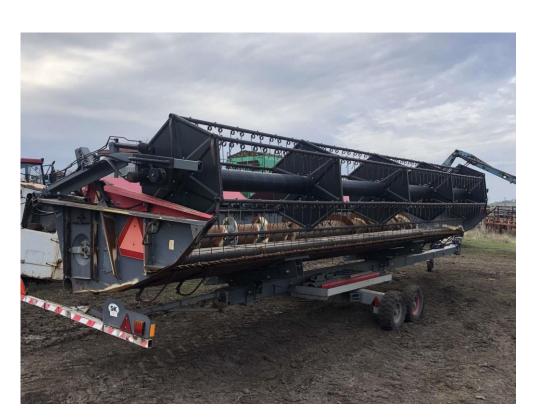

#### AGRICULTURAL MACHINERY SERVICES IN CHERMALYK

#### **INVESTMENTS**

• **Grant Size**: USD 22,500

Co-Investment by the Private

**Partner: USD 12,000** 