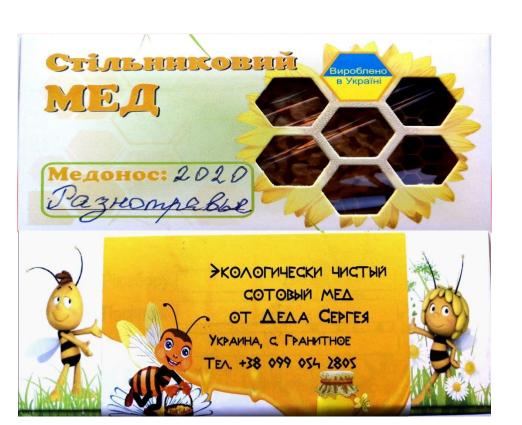

#### **HONEY PACKING IN HRANITNE**

#### **INVESTMENTS**

Grant Size: USD 4,200

 Co-Investment by the Private Partner: USD 1,400