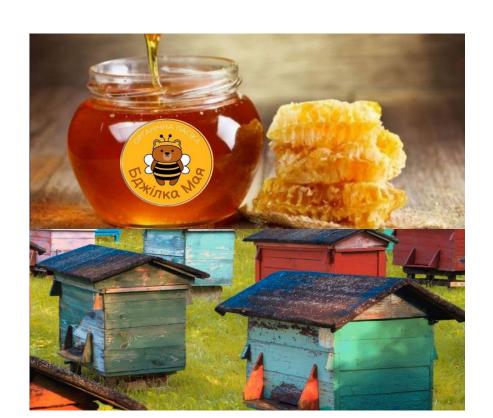

#### **HONEY PACKING IN HRANITNE**

#### **INVESTMENTS**

Grant Size: USD 4,200

 Co-Investment by the Private Partner: USD 1,400

#### HONEY PACKING IN BILOKURAKYNE

#### **INVESTMENTS**

**Grant Size: USD 35,000** 

Co-Investment by the Private

Partner: USD 8,000