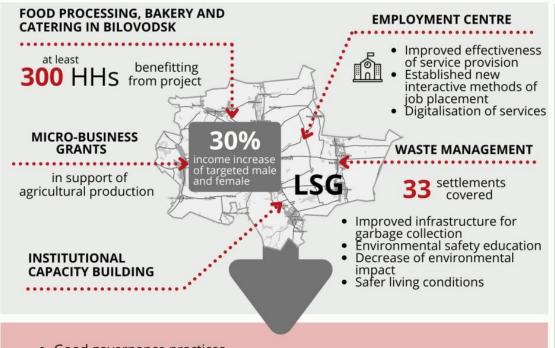

#### DRC'S AREA-BASED INTERVENTIONS FOR BILOVODSK LSG

- · Good governance practices
- Empowering LSG to lead local socio-economic development
- New investments opportunities
- · Improving of living conditions in the community

#### Bilovodsk Territorial Hromada

**Hromada -** 33 settlements

Territory - 1597 sq. km

Population - 22,948 people

**Gender disaggregation** - 49% male, 51% female

Number of households - 8265

**Entrepreneurship** - 776 businesses

# FOOD PROCESSING, BAKERY AND CATERING IN BILOVODSK

# **INVESTMENTS**

**Grant Size: USD 30,000** 

Co-Investment by the Private

Partner: USD 22,100