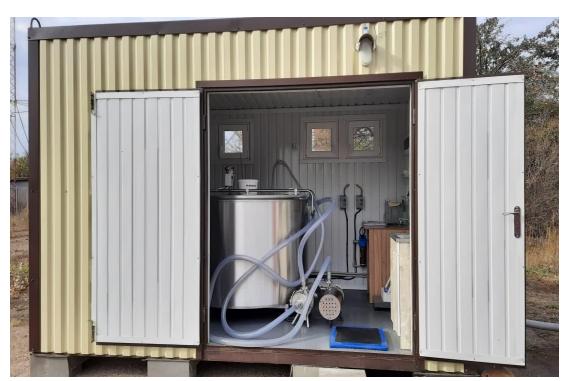

#### MILK COLLECTION CENTRE IN KRASNORICHENSKE

## **INVESTMENTS**

**Grant Size: USD 12,300** 

Co-Investment by the Private

Partner: USD 5,200