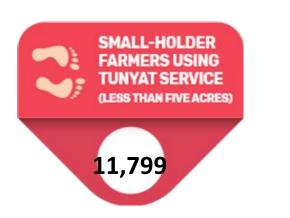

## **Onboard Stakeholders**

122 Village Committee

17,100

Farmers

24 **Input Suppliers** 