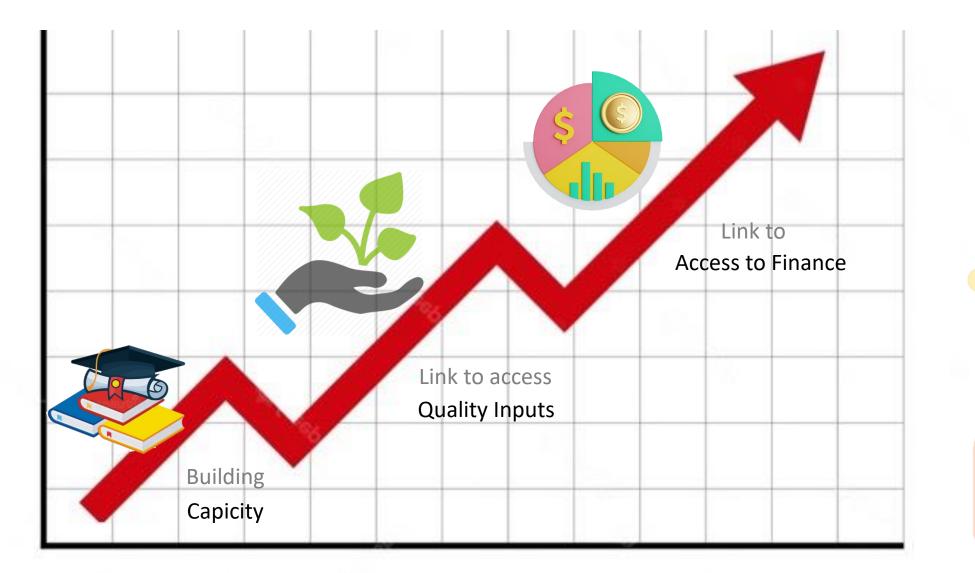

# Sustainable Supply Chain | Proof of Concept

## Revolving fund mechanism (Tech Platform)