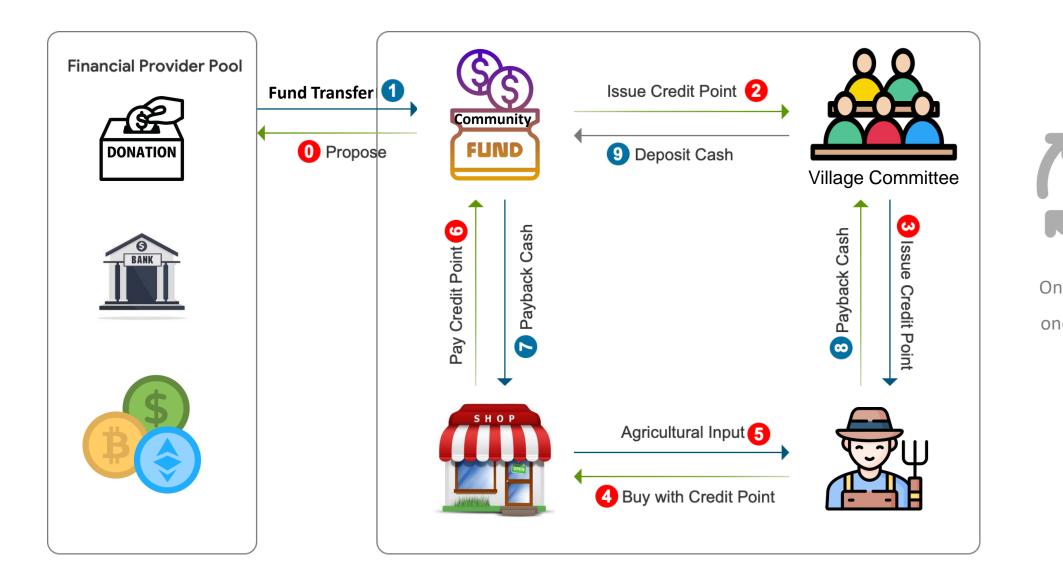

ience climate risks and limited influence on the market or price.



# Key Milestone





Developing sustainable valuechain system impact to the

# Our Area



#### MGWAY

- Magway
- Minbu
- Pwint Phyu
- Salin

#### AYARWADDY

- Hinthada
- Ingapu
- Zalon



#### SHAN

Nyaung Shwe

## **Onboard Stakeholders**







122 Village Committee



17,100

Farmers



24 **Input Suppliers** 









## 85 **Machinary Supplier**





## What problem we are trying to solve?







# Sustainable Supply Chain | Proof of Concept







### **Sustainable Community Fund** MGWAY Issued 440,000 USD • Magway • Minbu • Pwint Phyu **Connected Village** • Salin 3,400 80 Farmer **Impacted Farming Household** AYARWADDY 7,400 • Hinthada Ingapu • Zalon 4,000 Farmer





## Revolving fund mechanism (Tech Platform)







#### One iteration for

one crop season

# **Technical Roadmap**





#### Sep - Dec

Forming Village Committee & Knowledge Sharing







Distribute Farm Inputs





Farm Machinery Services





Women Tractor Operator Training





Capacity Building







## Pre-MVP Demostration @ HO









#### Funding Management Portal

#### Shop App





Need Help? Call 09787272662



#### Committee App





in Mekong Region



## 12M farmer

## in Myanmar

# 85M farmer



# What support we need?

## System Development Cost

- 150,000 USD for Platform Development

- 350,000 USD for Community Development

## **Community Fund**

- 1 Million for 20,000 Farmers





## Total - 1.5 Million

## Founders





Hujjat Nadaarajah Co-Founder, CEO Kyaw Wint Thu Co-Founder, COO



## Senior Management Team