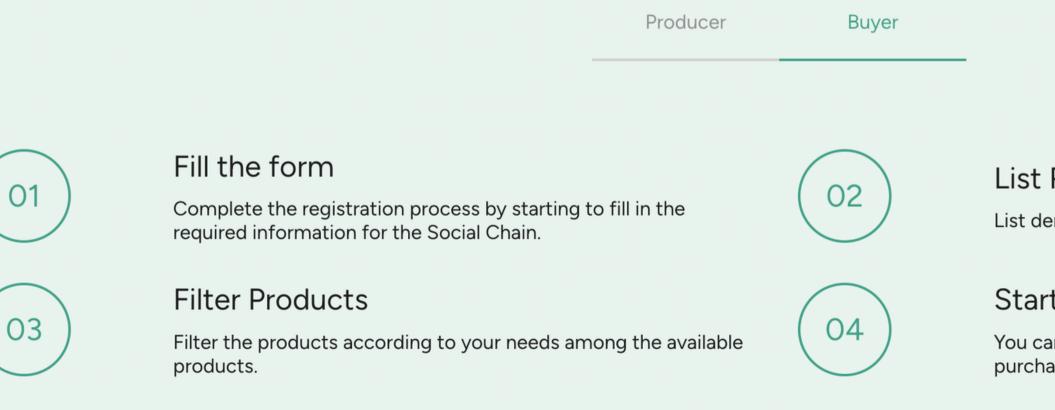

# How does it work?

Scale up your business

**List Your Products** 

Enter the product information required for buyers.

## Start Matching

You can contact the buyers for purchasing requests.

## List Requests

List demand based on your urgent purchasing needs.

# Start Matching

You can contact the manufacturers for products suitable for your purchasing needs.

Enter your Producer/Buyer information, become part of the Social Chain!

Register

Wholesale sales are important to us, it is a more effortless process than retail. This referral from the Social Chain is very valuable to us. Matching that will take place in this way ensures our continuity after the earthquake and increases our motivation for production.