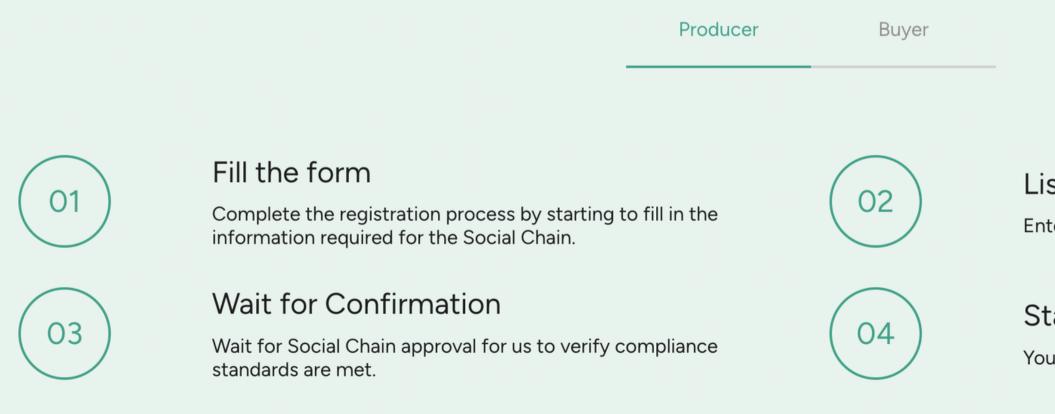

# How does it work?

Scale up your business

**List Your Products** 

Enter the product information required for buyers.

## Start Matching

You can contact the buyers for purchasing requests.

## List Requests

List demand based on your urgent purchasing needs.

# Start Matching

You can contact the manufacturers for products suitable for your purchasing needs.

Enter your Producer/Buyer information, become part of the Social Chain!

Register

Wholesale sales are important to us, it is a more effortless process than retail. This referral from the Social Chain is very valuable to us. Matching that will take place in this way ensures our continuity after the earthquake and increases our motivation for production.