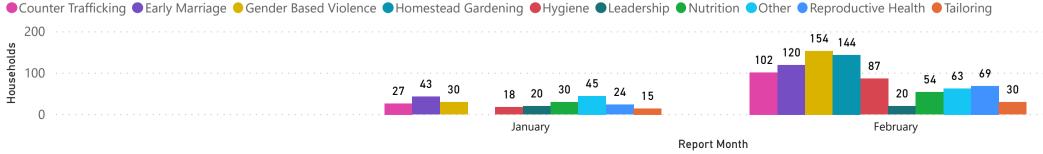

## Self-Reliance Support for Rohingya Refugees in Camp 4 Extension, February 2020





Total Households

Households Reached



Coverage (% of total population)

Implementing Partners

■ Business Development ■ Handicrafts ■ Homestead Gardening ■ Tailoring

**Activities Supported** 

1.372

551

40

#### Household by Month and Implementing Partner\*



#### Household by Month and Activity Description







## Self-Reliance Support for Rohingya Refugees in Camp 5, February 2020



Implementing Partners

● Life Skills / Awareness Training ● Technical Skills Training



Activities Supported Total



5.455

Total Households



Coverage (% of total population)

669

Households Reached

12







#### Household by Month and Activity Description



#### Household by Month and Activity Detail\*





# Self-Reliance Support for Rohingya Refugees in Camp 7, February 2020











Implementing Partners

**Activities Supported** 

Total Households

Households Reached Coverage (% of total population)

### Household by Month and Implementing Partner\*



#### Household by Month and Activity Description







# Self-Reliance Support for Rohingya Refugees in Camp 8E, February 2020









Implementing Partners

**Activities Supported** 

Total Households

Households Reached

Coverage (% of total population)

2

1

6,107

120

2

#### Household by Month and Implementing Partner\*



#### Household by Month and Activity Description



#### Household by Month and Activity Detail\*





# Self-Reliance Support for Rohingya Refugees in Camp 8W, February 2020











Implementing Partner