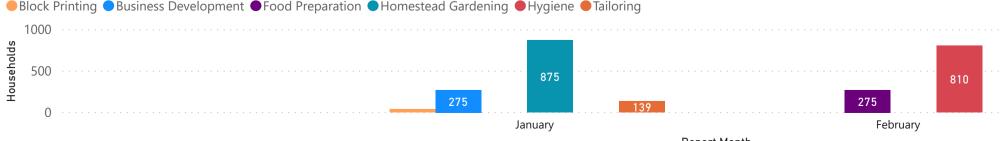

### Self-Reliance Support for Rohingya Refugees in Camp 11, February 2020

Implementing Partners

**Activities Supported** 

Total Households

Households Reached

Coverage (% of total population)

3

6

5*.*117

810

13

#### Household by Month and Implementing Partner\*