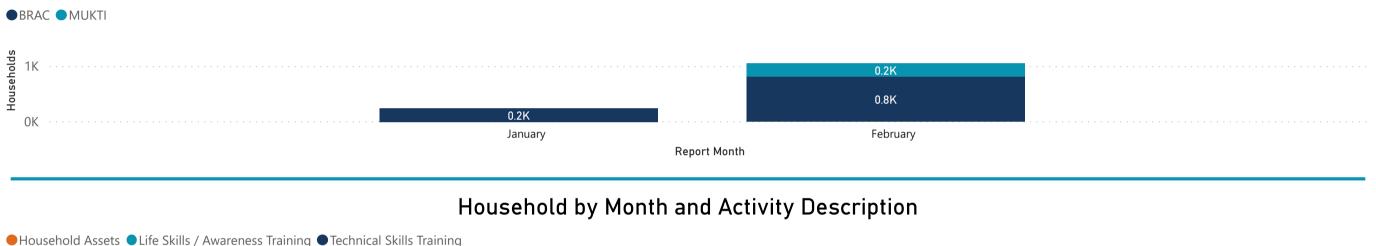

# Self-Reliance Support for Rohingya Refugees in Camp 2E, February 2020

Tatal Haysah

Implementing Partners

**Activities Supported** 

Total Households

165

Households Reached Coverage (% of total population)

1

5.918

165

3

#### Household by Month and Implementing Partner\*