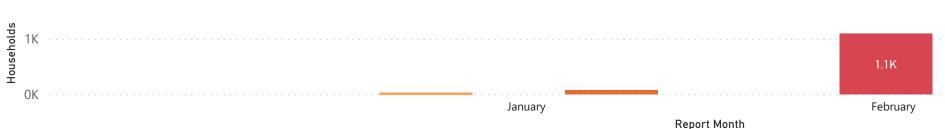

# Overview of Self-Reliance Support for Rohingya Refugees in February 2020

Implementing Partners

**Activities Supported** 

Total Households

Households Reached

Coverage (% of total population)

\*Number of households is cumulative as organizations provide multiple types of assistance

8

●Teknaf ● Ukhia

13

185,903

18,483

9

#### Household by Month and Activity Description