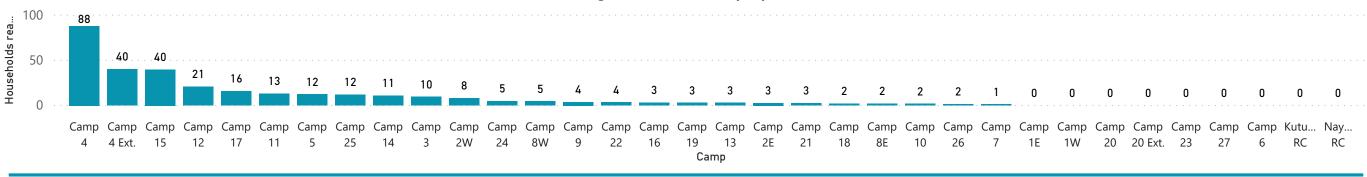

# Overview of Self-Reliance Support for Rohingya Refugees in February 2020

Implementing Partners

**Activities Supported** 

Total Households

Households Reached

Coverage (% of total population)

\*Number of households is cumulative as organizations provide multiple types of assistance

8

●Teknaf ● Ukhia

13

185,903

18,483

9