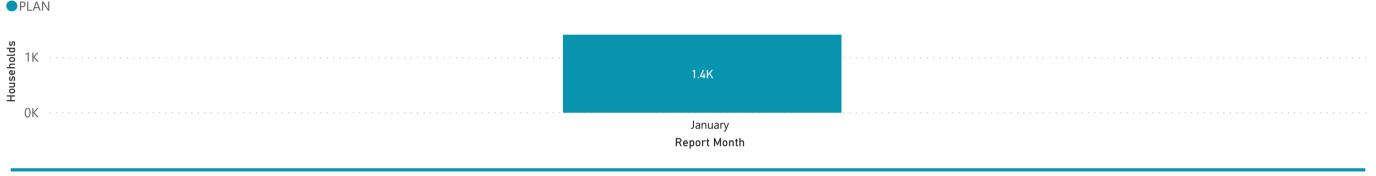

# Overview of Self-Reliance Support for Rohingya Refugees in February 2020

Implementing Partners

**Activities Supported** 

Total Households

Households Reached

Coverage (% of total population)

\*Number of households is cumulative as organizations provide multiple types of assistance

8

●Teknaf ● Ukhia

13

185,903

18,483

9