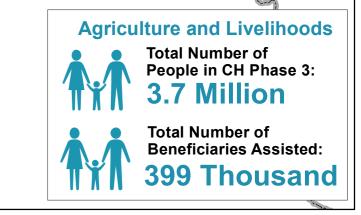

- World Food Programme
- Yobe State Agriculture Development Programme\*

| Date Created:30 November 2023<br>Contact:info.nigeria@fscluster.org<br>Website:http://fscluster.org/nigeria<br>Prepared by:FSS Nigeria<br>Map Reference:<br>nga_fss_GapAnalysis_S02_October_2023 | Total Beneficiaries<br>Not Assisted<br>Total Beneficiaries —<br>Assisted                                                                     |  |                                                        | Cadre Harmonise (CH) March 2023<br>June - August 2023 (Projected Period)            |                                                                                                                                                                                                               | Data Sources: FSS 5Ws (October 2023) UNGIWG,<br>GeoNames, GAUL |
|--------------------------------------------------------------------------------------------------------------------------------------------------------------------------------------------------|----------------------------------------------------------------------------------------------------------------------------------------------|--|--------------------------------------------------------|-------------------------------------------------------------------------------------|---------------------------------------------------------------------------------------------------------------------------------------------------------------------------------------------------------------|----------------------------------------------------------------|
|                                                                                                                                                                                                  |                                                                                                                                              |  | CH Phase 3 for the LGA<br>(smallest circle):310 People | Not Analyzed Crisis available<br>reporting   Minimal Emergency The box<br>designati | <b>Disclaimer:</b> This map captures information<br>available at the moment based on partners'<br>reporting.<br>The boundaries and names shown and the<br>designations used on this map do not imply official |                                                                |
|                                                                                                                                                                                                  | NOTE: The population in CH Phase 3-5 is calculated based on March 2023<br>Cadre Harmonise analysis for Projected period : June - August 2023 |  |                                                        | Stressed                                                                            | Famine                                                                                                                                                                                                        | endorsement or acceptance by the United Nations.               |