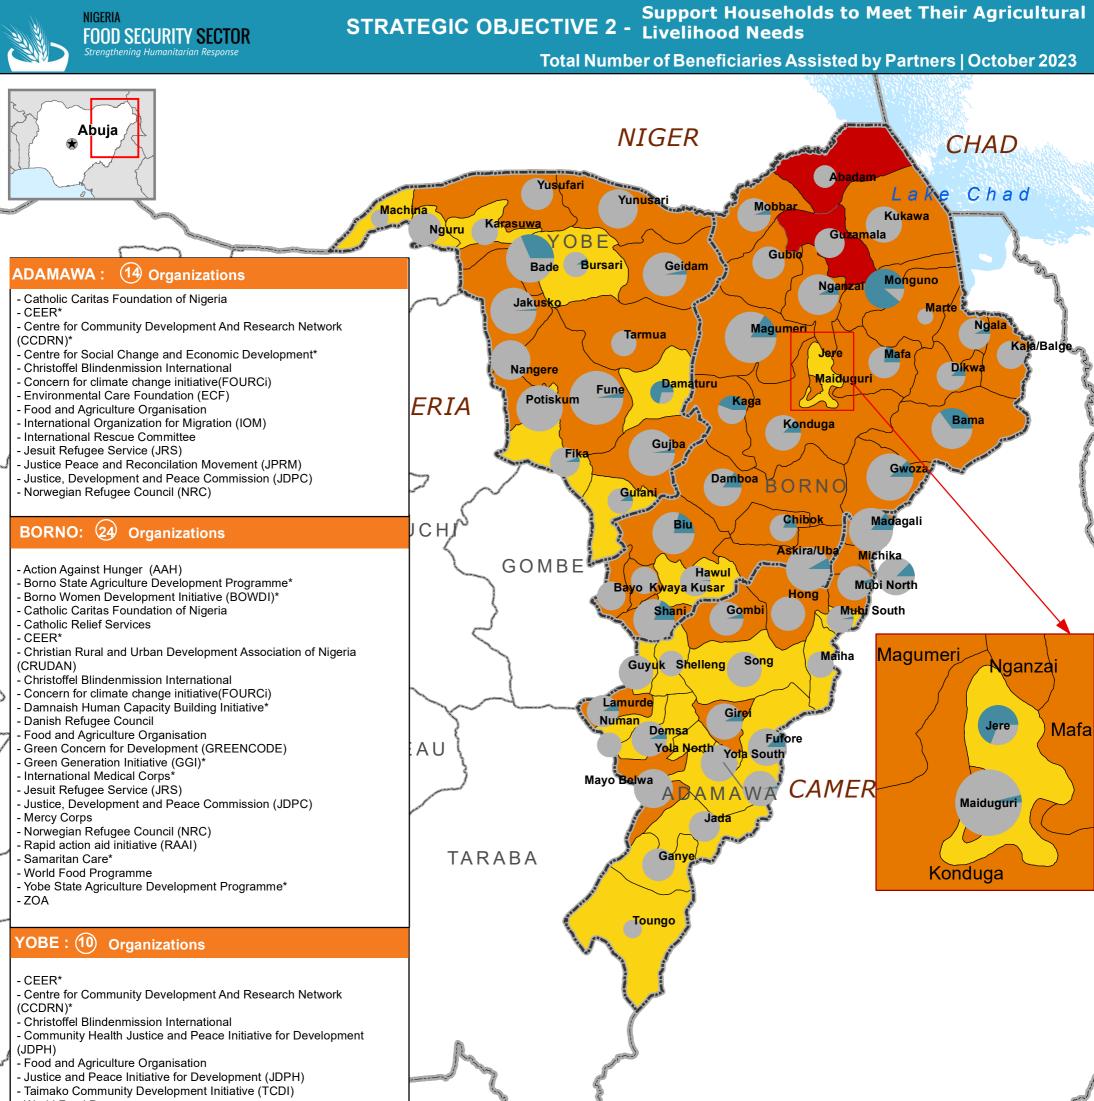

- World Food Programme
- Yobe State Agriculture Development Programme\*

| Date Created:30 November 2023<br>Contact:info.nigeria@fscluster.org<br>Website:http://fscluster.org/nigeria<br>Prepared by:FSS Nigeria<br>Map Reference:<br>nga_fss_GapAnalysis_S02_October_2023 | Total Beneficiaries<br>Not Assisted<br>Total Beneficiaries —<br>Assisted                                                                     |  |                                                        | Cadre Harmonise (CH) March 2023<br>June - August 2023 (Projected Period)            |                                                                                                                                                                                                               | Data Sources: FSS 5Ws (October 2023) UNGIWG,<br>GeoNames, GAUL |
|--------------------------------------------------------------------------------------------------------------------------------------------------------------------------------------------------|----------------------------------------------------------------------------------------------------------------------------------------------|--|--------------------------------------------------------|-------------------------------------------------------------------------------------|---------------------------------------------------------------------------------------------------------------------------------------------------------------------------------------------------------------|----------------------------------------------------------------|
|                                                                                                                                                                                                  |                                                                                                                                              |  | CH Phase 3 for the LGA<br>(smallest circle):310 People | Not Analyzed Crisis available<br>reporting   Minimal Emergency The box<br>designati | <b>Disclaimer:</b> This map captures information<br>available at the moment based on partners'<br>reporting.<br>The boundaries and names shown and the<br>designations used on this map do not imply official |                                                                |
|                                                                                                                                                                                                  | NOTE: The population in CH Phase 3-5 is calculated based on March 2023<br>Cadre Harmonise analysis for Projected period : June - August 2023 |  |                                                        | Stressed                                                                            | Famine                                                                                                                                                                                                        | endorsement or acceptance by the United Nations.               |