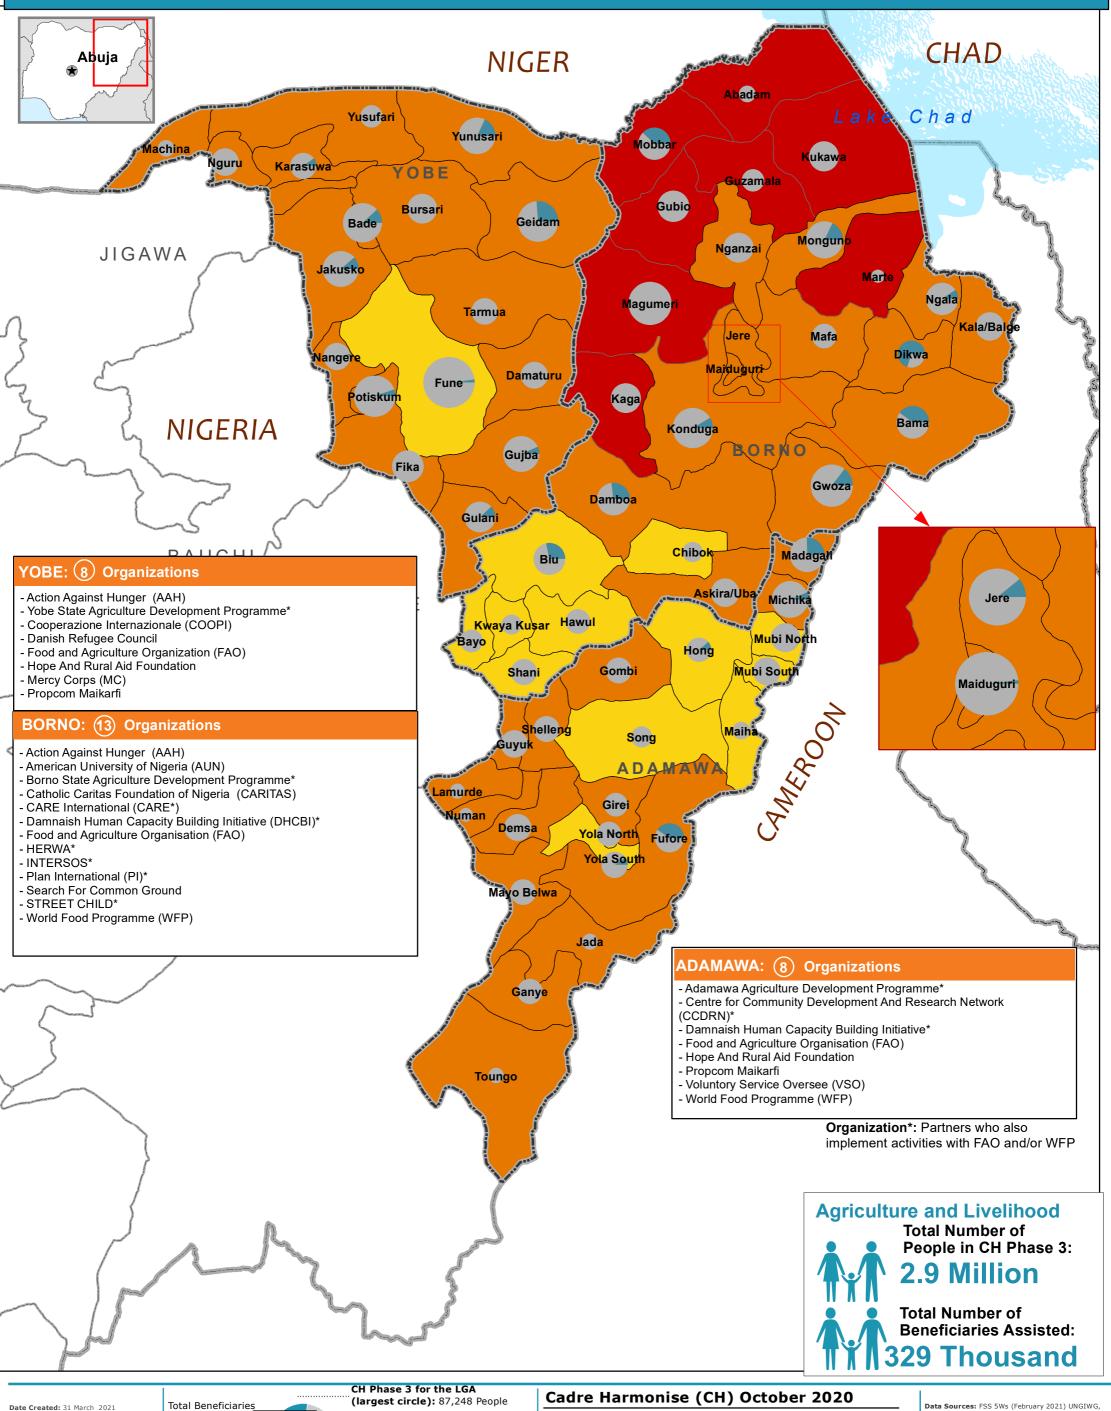

## STRATEGIC OBJECTIVE 2 - Strengthen Resilience of Crisis-Affected People

**Total Number of Beneficiaries Assisted by Partners | February 2021** 

Contact:info.nigeria@fscluster.org Website: http://fscluster.org/nigeria

Map Reference: nga\_fss\_GapAnalysis\_SO2\_February\_2021 Total Beneficiaries Not Assisted CH Phase 3 for the LGA Total Beneficiaries

Assisted

NOTE: The population in CH Phase 3 is calculated based on October 2020 Cadre Harmonise analysis for projected period: June - August 2021

(smallest circle): 175 People

June - August 2020 (Projected Period)

Not Analyzed Minimal Stressed

Crisis Emergency Famine

Data Sources: FSS 5Ws (February 2021) UNGIWG,

available at the moment business. Frequency of the boundaries and names shown and the designations used on this map do not imply official endorsement or acceptance by the United Nations.