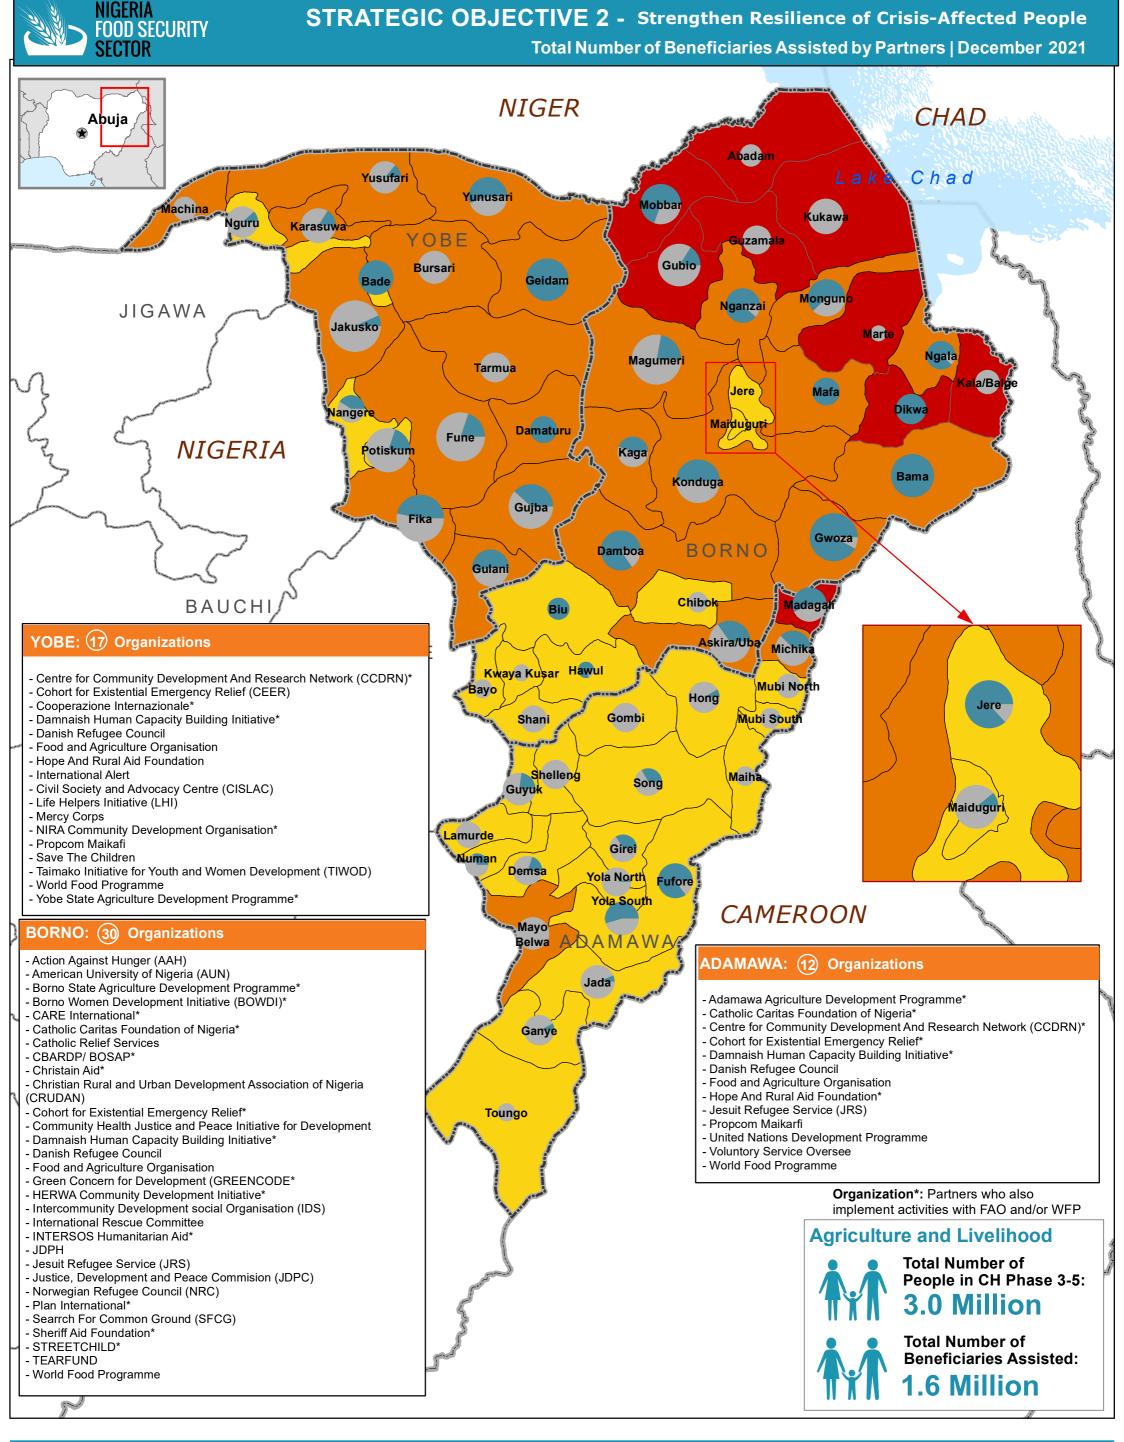

| Website:http://fscluster.org/nigeria<br>Prepared by:FSS Nigeria |                                                                                                                                              | CH Phase 3-5 for the LGA<br>(largest circle): 127,645 People<br>CH Phase 3-5 for the LGA<br>(smallest circle): 462 | Cadre Harmonise (CH) March 2021   |                                                                                                             | Data Sources: FSS 5Ws (December 2021) UNGIWG,<br>GeoNames, GAUL                                          |  |
|-----------------------------------------------------------------|----------------------------------------------------------------------------------------------------------------------------------------------|----