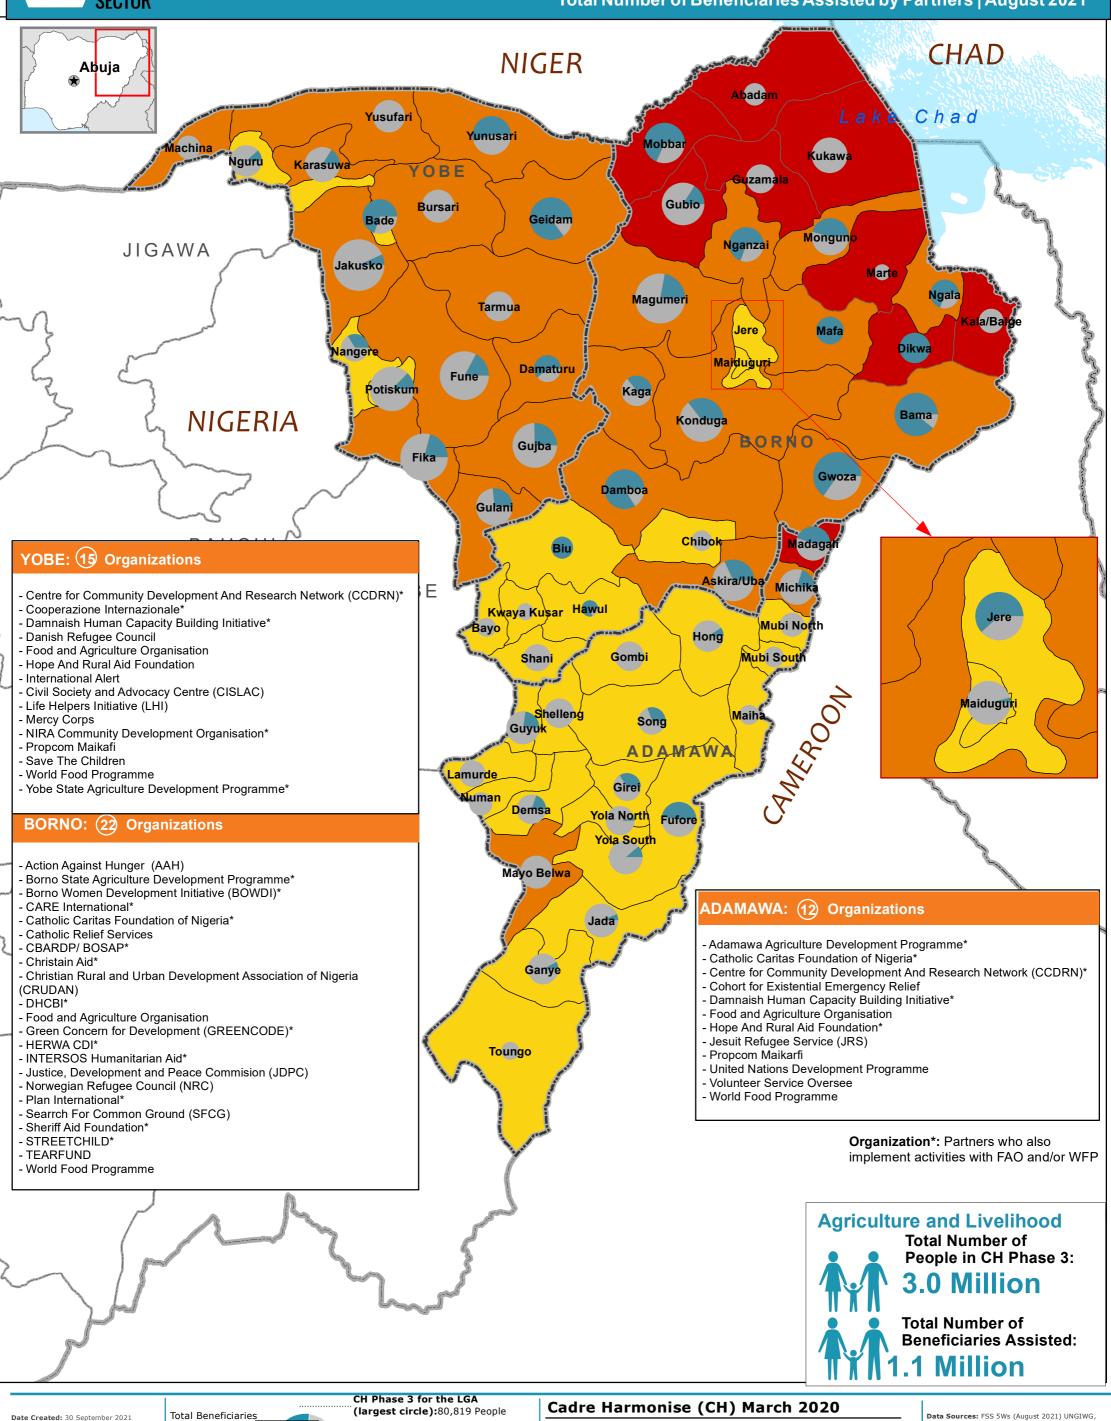

## STRATEGIC OBJECTIVE 2 - Strengthen Resilience of Crisis-Affected People

**Total Number of Beneficiaries Assisted by Partners | August 2021** 

Contact:info.nigeria@fscluster.o Website: http://fscluster.org/nigeria

Map Reference: nga\_fss\_GapAnalysis\_SO2\_August\_2021

(largest circle):80,819 People Total Beneficiaries Not Assisted CH Phase 3 for the LGA Total Beneficiaries (smallest circle): 76 People Assisted

NOTE: The population in CH Phase 3 is calculated based on March 2021 Cadre Harmonise analysis for projected period:June - August 2021

June - August 2021 (Projected Period)

Not Analyzed Crisis Minimal Emergency Stressed Famine

available at the moment bases on p.

The boundaries and names shown and the designations used on this map do not imply official endorsement or acceptance by the United Nations.