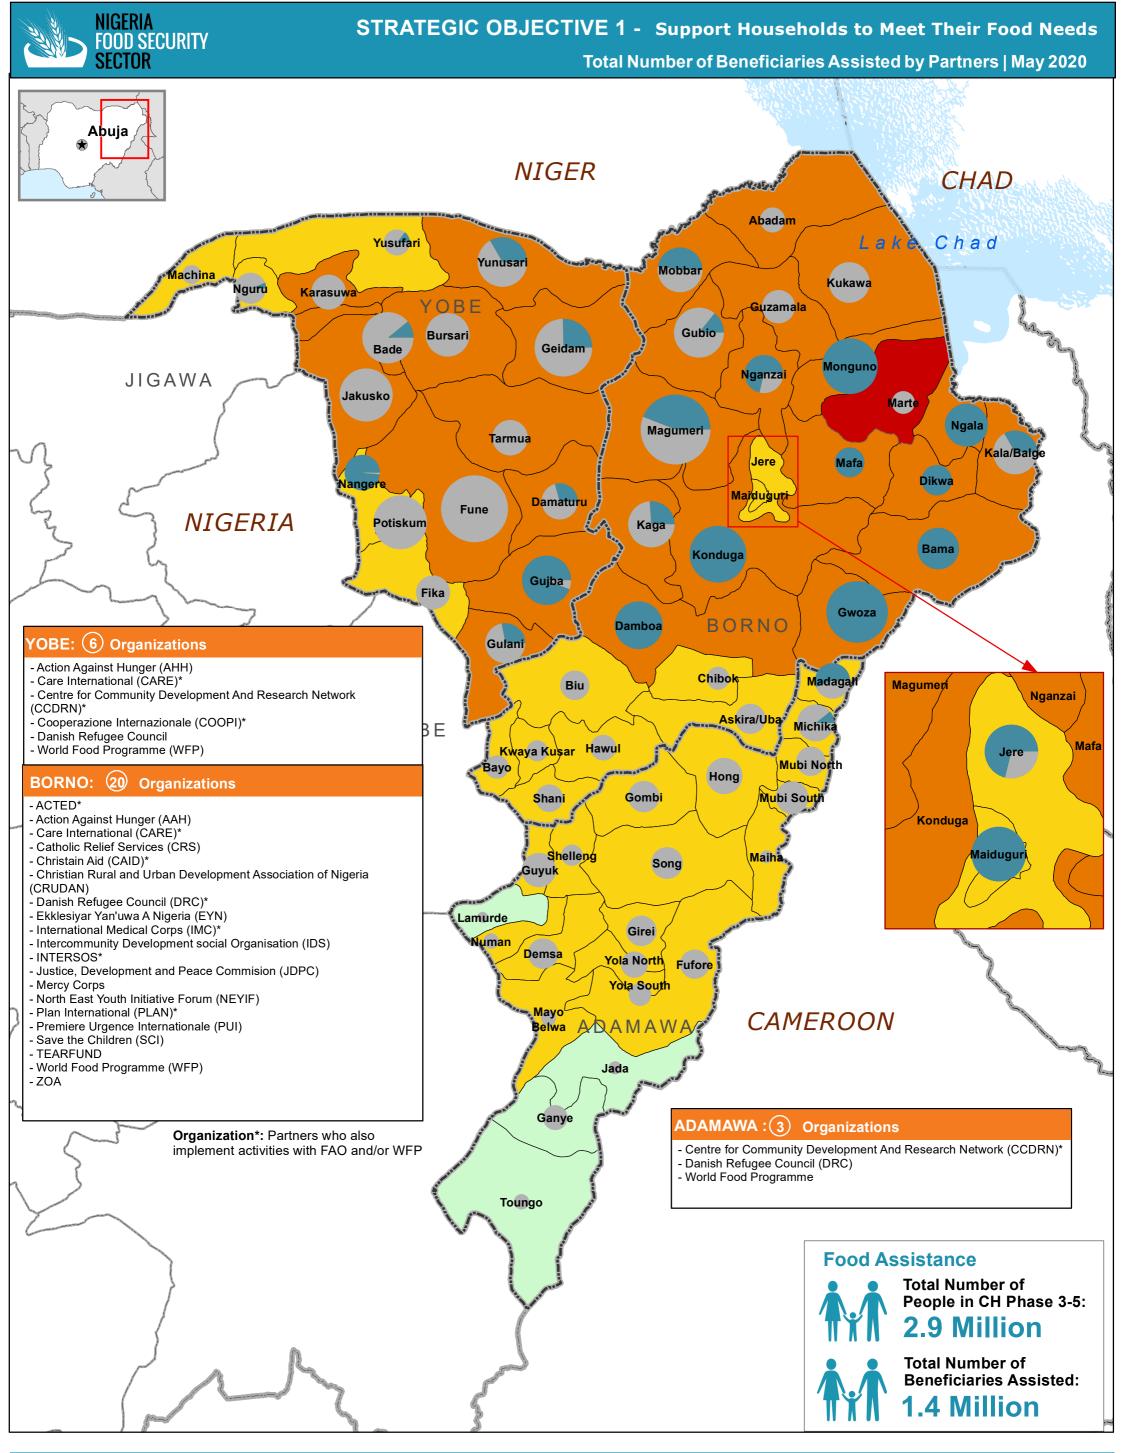

|                                                                                                                       | Total Beneficiaries                                                                                                                      |  | Cadre Harmonise (CH) March 2020<br>March - May 2020 (Current Period) |                     | Data Sources: FSS 5Ws (May 2020) UNGIWG,<br>GeoNames, GAUL                                                                                                                                                    |
|-----------------------------------------------------------------------------------------------------------------------|------------------------------------------------------------------------------------------------------------------------------------------|--|----------------------------------------------------------------------|---------------------|---------------------------------------------------------------------------------------------------------------------------------------------------------------------------------------------------------------|
| Website:http://fscluster.org/nigeria<br>Prepared by:FSS Nigeria<br>Map Reference:<br>nga_fss_GapAnalysis_SO1_May_2020 | Not Assisted<br>Total Beneficiaries<br>Assisted                                                                                          |  | Not Analyzed                                                         | Crisis<br>Emergency | <b>Disclaimer:</b> This map captures information<br>available at the moment based on partners'<br>reporting.<br>The boundaries and names shown and the<br>designations used on this map do not imply official |
|                                                                                                                       | NOTE: The population in CH Phase 3-5 is calculated based on March 2020<br>Cadre Harmonise analysis for current period : March - May 2020 |  | Stressed Famin                                                       | Famine              | endorsement or acceptance by the United Nations.                                                                                                                                                              |