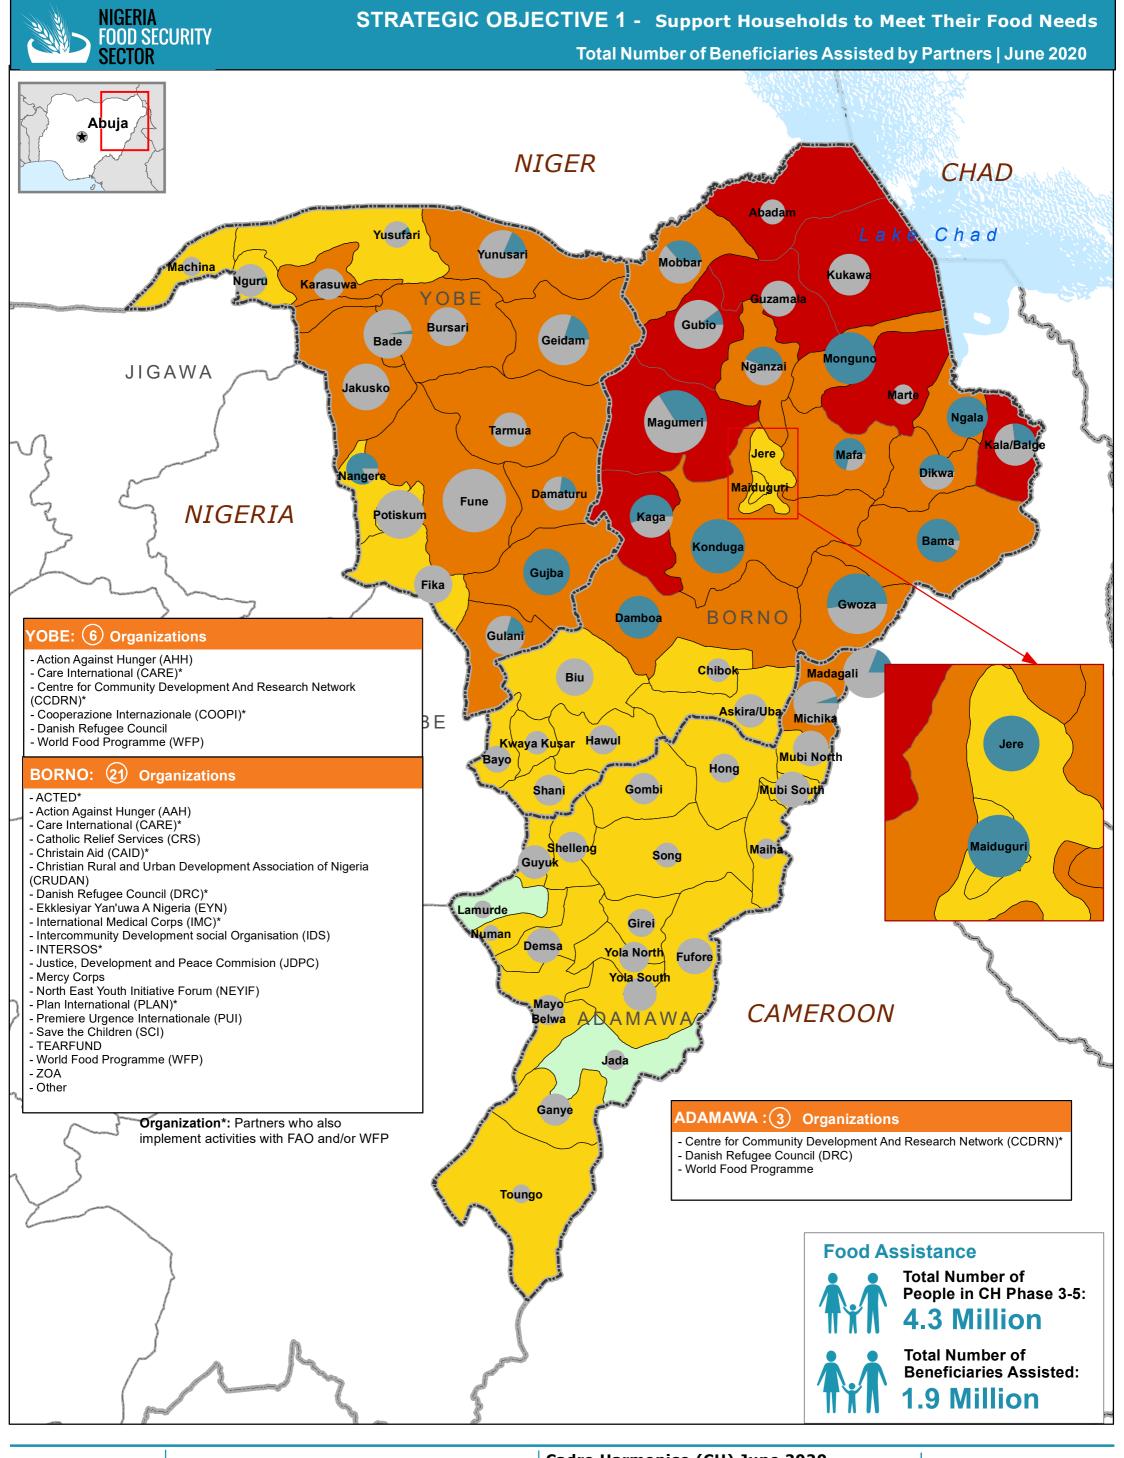

Map Reference: nga\_fss\_GapAnalysis\_SO1\_June\_2020

NOTE: The population in CH Phase 3-5 is calculated based on June 2020 Cadre Harmonise analysis for Projected Current : June 2020

| adre Harmonise (CH) June 2020 |           |  |
|-------------------------------|-----------|--|
| une 2020 (Current Period)     |           |  |
| Not Analyzed                  | Crisis    |  |
| Minimal                       | Emergency |  |
| Stressed                      | Famine    |  |

Data Sources: FSS 5Ws (June 2020) UNGIWG, eoNames, GAUL

Disclaimer: This map captures information available at the moment based on partners'

available at the moment back on provide the provided of the pr