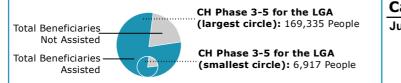

Map Reference: nga\_fss\_GapAnalysis\_SO1\_June\_2020

NOTE: The population in CH Phase 3-5 is calculated based on June 2020 Cadre Harmonise analysis for Projected Current : June 2020

| adre Harmonise (CH) June 2020 |           |  |
|-------------------------------|-----------|--|
| une 2020 (Current Period)     |           |  |
| Not Analyzed                  | Crisis    |  |
| Minimal                       | Emergency |  |
| Stressed                      | Famine    |  |