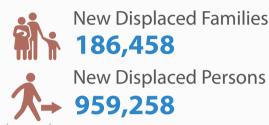

# Snapshot | IDPs in North West Syria - 08/03/2020







# Background

Utilizing a team of 111 enumerators, HNAP conducted a population assessment in north-west Syria on 8<sup>th</sup> March 2020, collecting data at the community level which was then disaggregated by those displaced since 1 **December 2019** as well as total IDP stock.

### Newly Displaced\*

\*Displaced after 1st of December, 2019





## Geographical Info



**Disclaimer:** Please be aware that displacement in north-west Syria is highly fluid; therefore, at any given time, numbers may significantly differ to what has been reported. CCCM and HNAP will continue updating figures to keep up with rapidly changing mobility dynamics.



#### Main Needs (Newly Displaced Persons) Number of people in need Number of communities Percentage from total 883 K 404 K 555 K assessed communities 712 K 88 K 347 K 300 K 7 K 600 599 66% 100% 100% 99% 90% 59% 55% NFI **Shelter** Money Food Water Fuel Health Winterization

| Overnorate         Sub-District         New IDPs           Aleppo         Azaz         107,616           Aleppo         Afrin         70,618           Aleppo         Alfrin         70,618           Aleppo         Alfri