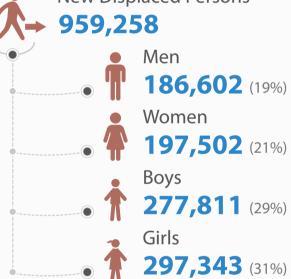

# Snapshot | IDPs in North West Syria - 08/03/2020







# Background

Utilizing a team of 111 enumerators, HNAP conducted a population assessment in north-west Syria on 8<sup>th</sup> March 2020, collecting data at the community level which was then disaggregated by those displaced since 1 **December 2019** as well as total IDP stock.

### Newly Displaced\*

\*Displaced after 1st of December, 2019





## Geographical Info



**Disclaimer:** Please be aware that displacement in north-west Syria is highly fluid; therefore, at any given time, numbers may significantly differ to what has been reported. CCCM and HNAP will continue updating figures to keep up with rapidly changing mobility dynamics.



#### Main Needs (Newly Displaced Persons) Number of people in need Number of communities Percentage from total 883 K 404 K 555 K assessed communities 712 K 88 K 347 K 300 K 7 K 600 599 66% 100% 100% 99% 90% 59% 55% NFI **Shelter** Money Food Water Fuel Health Winterization

| Overnorate         Sub-District         New IDPs           Aleppo         Azaz         107,616           Aleppo         Afrin         70,618           Aleppo         Alfrin         70,618           Aleppo         Alfrin