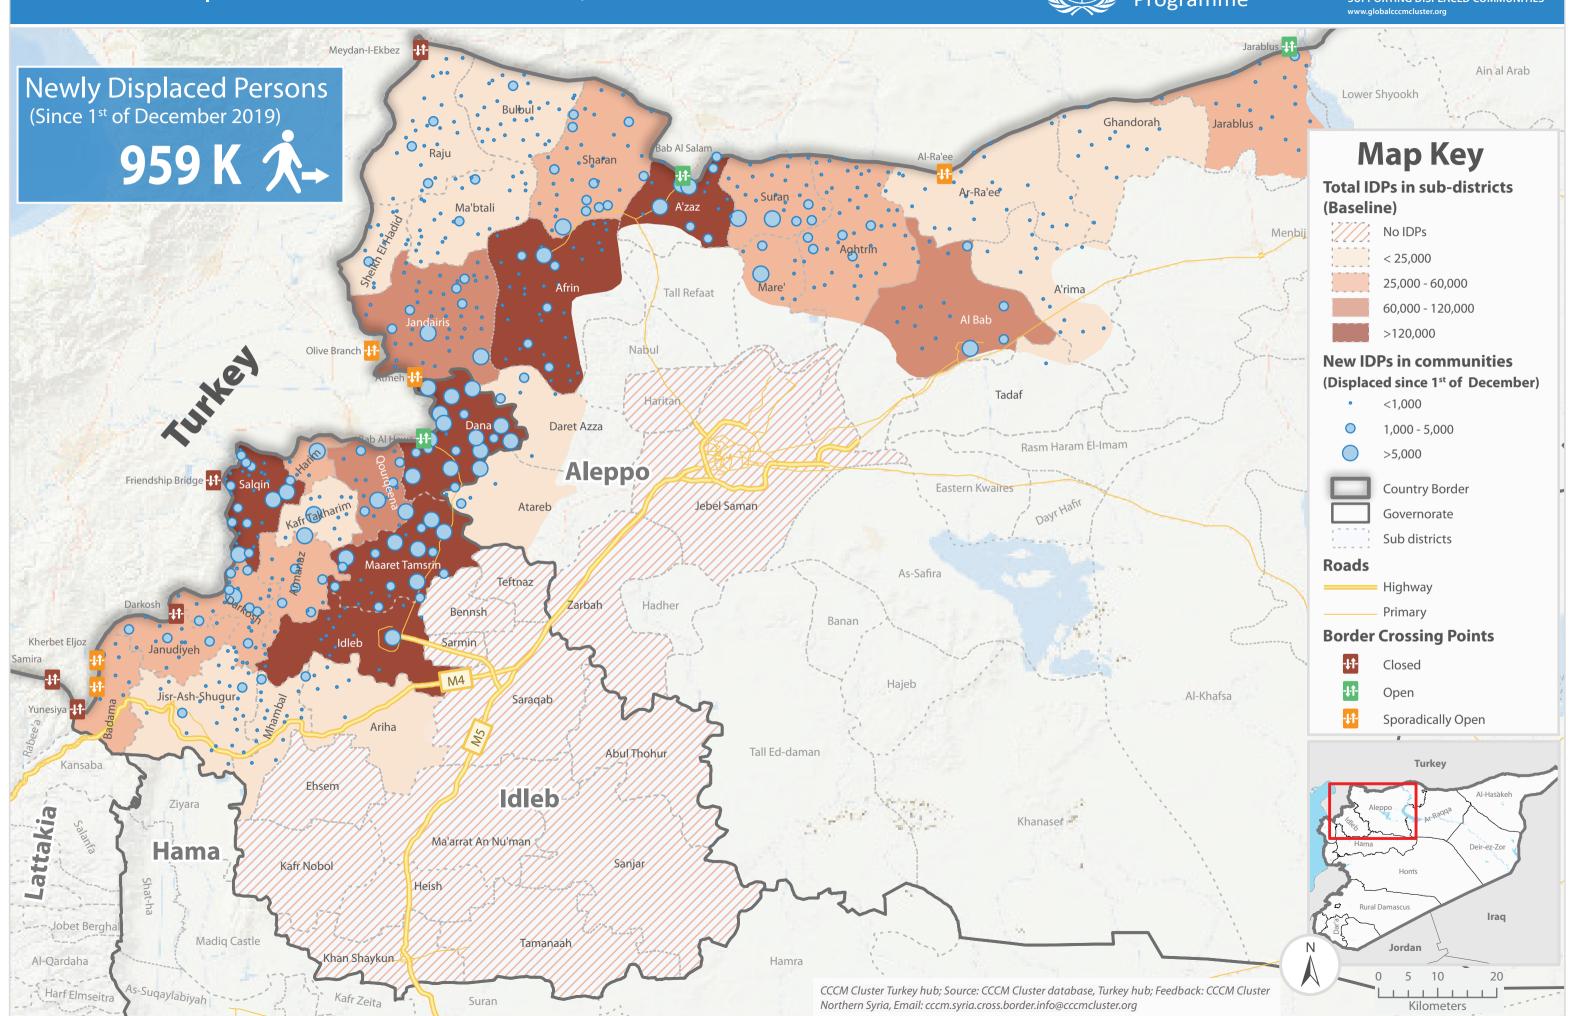

# Snapshot | IDPs in North West Syria - 08/03/2020

# Background

Utilizing a team of 111 enumerators, HNAP conducted a population assessment in north-west Syria on 8<sup>th</sup> March 2020, collecting data at the community level which was then disaggregated by those displaced since 1 **December 2019** as well as total IDP stock.

### Newly Displaced\*

\*Displaced after 1st of December, 2019

## Geographical Info

**Disclaimer:** Please be aware that displacement in north-west Syria is highly fluid; therefore, at any given time, numbers may significantly differ to what has been reported. CCCM and HNAP will continue updating figures to keep up with rapidly changing mobility dynamics.