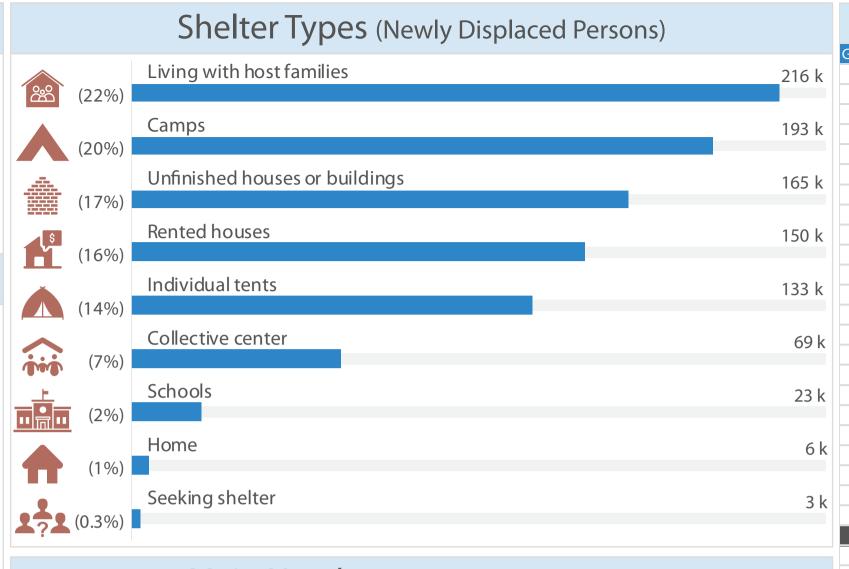

#### Main Needs (Newly Displaced Persons) Number of people in need Number of communities Percentage from total 883 K 404 K 555 K assessed communities 712 K 88 K 347 K 300 K 7 K 600 599 66% 100% 100% 99% 90% 59% 55% NFI **Shelter** Money Food Water Fuel Health Winterization