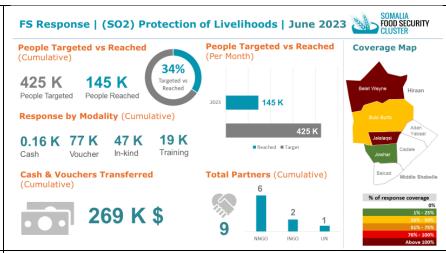

| No | PROCEEDING                                                                                                                                                                                                                                                                                                                                                                                                                                                                                                                                                                                                                                                                                                                                                                                                                                                                                                                                                                                                                                                                                                                                                                                                                                                                                                                                                                                                                                                                                                                                                                                                                                                                                                                                                                                                                                                                                                                                                                                                                                                                                                                      | ACTION POINTS                   |  |
|----|---------------------------------------------------------------------------------------------------------------------------------------------------------------------------------------------------------------------------------------------------------------------------------------------------------------------------------------------------------------------------------------------------------------------------------------------------------------------------------------------------------------------------------------------------------------------------------------------------------------------------------------------------------------------------------------------------------------------------------------------------------------------------------------------------------------------------------------------------------------------------------------------------------------------------------------------------------------------------------------------------------------------------------------------------------------------------------------------------------------------------------------------------------------------------------------------------------------------------------------------------------------------------------------------------------------------------------------------------------------------------------------------------------------------------------------------------------------------------------------------------------------------------------------------------------------------------------------------------------------------------------------------------------------------------------------------------------------------------------------------------------------------------------------------------------------------------------------------------------------------------------------------------------------------------------------------------------------------------------------------------------------------------------------------------------------------------------------------------------------------------------|---------------------------------|--|
| 1  | Introduction and opening remarks (MoAI, MoLFR, MoHADM)                                                                                                                                                                                                                                                                                                                                                                                                                                                                                                                                                                                                                                                                                                                                                                                                                                                                                                                                                                                                                                                                                                                                                                                                                                                                                                                                                                                                                                                                                                                                                                                                                                                                                                                                                                                                                                                                                                                                                                                                                                                                          |                                 |  |
|    | The meeting started at 10:07am with a round of introductions by all participants.                                                                                                                                                                                                                                                                                                                                                                                                                                                                                                                                                                                                                                                                                                                                                                                                                                                                                                                                                                                                                                                                                                                                                                                                                                                                                                                                                                                                                                                                                                                                                                                                                                                                                                                                                                                                                                                                                                                                                                                                                                               |                                 |  |
|    | The Hirshabelle State FSC Coordinator welcomed all the participants, presented the meeting agenda which was agreed upon by all partners. The FSC coordinator also reiterated the need for all partners to share their response data using the 5Ws for a comprehensive representation of FSC activities in the state.                                                                                                                                                                                                                                                                                                                                                                                                                                                                                                                                                                                                                                                                                                                                                                                                                                                                                                                                                                                                                                                                                                                                                                                                                                                                                                                                                                                                                                                                                                                                                                                                                                                                                                                                                                                                            |                                 |  |
| 2  | Review of previous action points and approval of meeting minutes                                                                                                                                                                                                                                                                                                                                                                                                                                                                                                                                                                                                                                                                                                                                                                                                                                                                                                                                                                                                                                                                                                                                                                                                                                                                                                                                                                                                                                                                                                                                                                                                                                                                                                                                                                                                                                                                                                                                                                                                                                                                | WFP to share their              |  |
|    | 1. FSC to share Partners' Response Overview for May 2023. – <b>DONE</b>                                                                                                                                                                                                                                                                                                                                                                                                                                                                                                                                                                                                                                                                                                                                                                                                                                                                                                                                                                                                                                                                                                                                                                                                                                                                                                                                                                                                                                                                                                                                                                                                                                                                                                                                                                                                                                                                                                                                                                                                                                                         | presentation from               |  |
|    | 2. FSC and Nutrition Cluster to organize a joint meeting on the Nutrition-Relief                                                                                                                                                                                                                                                                                                                                                                                                                                                                                                                                                                                                                                                                                                                                                                                                                                                                                                                                                                                                                                                                                                                                                                                                                                                                                                                                                                                                                                                                                                                                                                                                                                                                                                                                                                                                                                                                                                                                                                                                                                                | June's coordination             |  |
|    | referral programming. – <b>PENDING</b>                                                                                                                                                                                                                                                                                                                                                                                                                                                                                                                                                                                                                                                                                                                                                                                                                                                                                                                                                                                                                                                                                                                                                                                                                                                                                                                                                                                                                                                                                                                                                                                                                                                                                                                                                                                                                                                                                                                                                                                                                                                                                          | meeting.                        |  |
|    | 3. FSC to share further updates on the planned multi-cluster post flood assessment.                                                                                                                                                                                                                                                                                                                                                                                                                                                                                                                                                                                                                                                                                                                                                                                                                                                                                                                                                                                                                                                                                                                                                                                                                                                                                                                                                                                                                                                                                                                                                                                                                                                                                                                                                                                                                                                                                                                                                                                                                                             | FSC and Nutrition               |  |
|    | - DONE                                                                                                                                                                                                                                                                                                                                                                                                                                                                                                                                                                                                                                                                                                                                                                                                                                                                                                                                                                                                                                                                                                                                                                                                                                                                                                                                                                                                                                                                                                                                                                                                                                                                                                                                                                                                                                                                                                                                                                                                                                                                                                                          | Cluster to organize             |  |
|    | 4. WFP to share their presentation from June's coordination meeting. – <b>PENDING</b>                                                                                                                                                                                                                                                                                                                                                                                                                                                                                                                                                                                                                                                                                                                                                                                                                                                                                                                                                                                                                                                                                                                                                                                                                                                                                                                                                                                                                                                                                                                                                                                                                                                                                                                                                                                                                                                                                                                                                                                                                                           | a joint meeting on              |  |
|    | 5. FSC partners to share Q3 response planning. – DONE/ONGOING                                                                                                                                                                                                                                                                                                                                                                                                                                                                                                                                                                                                                                                                                                                                                                                                                                                                                                                                                                                                                                                                                                                                                                                                                                                                                                                                                                                                                                                                                                                                                                                                                                                                                                                                                                                                                                                                                                                                                                                                                                                                   | the Nutrition-Relief            |  |
|    | The July meeting minutes was then adopted and validated.                                                                                                                                                                                                                                                                                                                                                                                                                                                                                                                                                                                                                                                                                                                                                                                                                                                                                                                                                                                                                                                                                                                                                                                                                                                                                                                                                                                                                                                                                                                                                                                                                                                                                                                                                                                                                                                                                                                                                                                                                                                                        | referral                        |  |
|    |                                                                                                                                                                                                                                                                                                                                                                                                                                                                                                                                                                                                                                                                                                                                                                                                                                                                                                                                                                                                                                                                                                                                                                                                                                                                                                                                                                                                                                                                                                                                                                                                                                                                                                                                                                                                                                                                                                                                                                                                                                                                                                                                 | programming.                    |  |
| 3  | FSC Response Overview – June 2023                                                                                                                                                                                                                                                                                                                                                                                                                                                                                                                                                                                                                                                                                                                                                                                                                                                                                                                                                                                                                                                                                                                                                                                                                                                                                                                                                                                                                                                                                                                                                                                                                                                                                                                                                                                                                                                                                                                                                                                                                                                                                               | FSC to share Partners' Response |  |
|    | The Food Security Cluster response for the reporting month of June 2023 was presented                                                                                                                                                                                                                                                                                                                                                                                                                                                                                                                                                                                                                                                                                                                                                                                                                                                                                                                                                                                                                                                                                                                                                                                                                                                                                                                                                                                                                                                                                                                                                                                                                                                                                                                                                                                                                                                                                                                                                                                                                                           | Overview for June               |  |
|    | by the different strategic objectives and by district. A total of 17 partners collectively                                                                                                                                                                                                                                                                                                                                                                                                                                                                                                                                                                                                                                                                                                                                                                                                                                                                                                                                                                                                                                                                                                                                                                                                                                                                                                                                                                                                                                                                                                                                                                                                                                                                                                                                                                                                                                                                                                                                                                                                                                      | 2023.                           |  |
|    | assisted about 272K people under SO1 while 9 partners assisted 145K people under SO2.                                                                                                                                                                                                                                                                                                                                                                                                                                                                                                                                                                                                                                                                                                                                                                                                                                                                                                                                                                                                                                                                                                                                                                                                                                                                                                                                                                                                                                                                                                                                                                                                                                                                                                                                                                                                                                                                                                                                                                                                                                           | 2020.                           |  |
|    | Areas of gap and/or overreach were also highlighted and the FSC Coordinator requested                                                                                                                                                                                                                                                                                                                                                                                                                                                                                                                                                                                                                                                                                                                                                                                                                                                                                                                                                                                                                                                                                                                                                                                                                                                                                                                                                                                                                                                                                                                                                                                                                                                                                                                                                                                                                                                                                                                                                                                                                                           |                                 |  |
|    | partners to support in newly liberated areas.                                                                                                                                                                                                                                                                                                                                                                                                                                                                                                                                                                                                                                                                                                                                                                                                                                                                                                                                                                                                                                                                                                                                                                                                                                                                                                                                                                                                                                                                                                                                                                                                                                                                                                                                                                                                                                                                                                                                                                                                                                                                                   |                                 |  |
|    |                                                                                                                                                                                                                                                                                                                                                                                                                                                                                                                                                                                                                                                                                                                                                                                                                                                                                                                                                                                                                                                                                                                                                                                                                                                                                                                                                                                                                                                                                                                                                                                                                                                                                                                                                                                                                                                                                                                                                                                                                                                                                                                                 |                                 |  |
|    | FS Response   (SO1) Improve access to food   June 2023 SOMALIA FOOD SECURITY CLUSTER                                                                                                                                                                                                                                                                                                                                                                                                                                                                                                                                                                                                                                                                                                                                                                                                                                                                                                                                                                                                                                                                                                                                                                                                                                                                                                                                                                                                                                                                                                                                                                                                                                                                                                                                                                                                                                                                                                                                                                                                                                            |                                 |  |
|    | People Targeted vs Reached (Monthly)  People Targeted vs Reached (Per Month)  Coverage Map                                                                                                                                                                                                                                                                                                                                                                                                                                                                                                                                                                                                                                                                                                                                                                                                                                                                                                                                                                                                                                                                                                                                                                                                                                                                                                                                                                                                                                                                                                                                                                                                                                                                                                                                                                                                                                                                                                                                                                                                                                      |                                 |  |
|    | 571 K 272 K People Targeted People Reached People R  |                                 |  |
|    | Response by Modality (Monthly)                                                                                                                                                                                                                                                                                                                                                                                                                                                                                                                                                                                                                                                                                                                                                                                                                                                                                                                                                                                                                                                                                                                                                                                                                                                                                                                                                                                                                                                                                                                                                                                                                                                                                                                                                                                                                                                                                                                                                                                                                                                                                                  |                                 |  |
|    | Feb 75% Adam Yabaal                                                                                                                                                                                                                                                                                                                                                                                                                                                                                                                                                                                                                                                                                                                                                                                                                                                                                                                                                                                                                                                                                                                                                                                                                                                                                                                                                                                                                                                                                                                                                                                                                                                                                                                                                                                                                                                                                                                                                                                                                                                                                                             |                                 |  |
|    | 164 K 72 K 36 K Cash Voucher In-kind Target Castale Ca  |                                 |  |
|    | Cash & Vouchers Transferred Total Partners (Monthly)                                                                                                                                                                                                                                                                                                                                                                                                                                                                                                                                                                                                                                                                                                                                                                                                                                                                                                                                                                                                                                                                                                                                                                                                                                                                                                                                                                                                                                                                                                                                                                                                                                                                                                                                                                                                                                                                                                                                                                                                                                                                            |                                 |  |
|    | (Monthly)  10  % of response coverage one one                                                                                                                                                                                                                                                                                                                                                                                                                                                                                                                                                                                                                                                                                                                                                                                                                                                                                                                                                                                                                                                                                                                                                                                                                                                                                                                                                                                                                                                                                                                                                                                                                                                                                                                                                                                                                                                                                                                                                                                                                                                                                   |                                 |  |
|    | 2.9 M \$ 2 19 × 25% 26% - 26% - 26% - 26% - 26% - 26% - 26% - 26% - 26% - 26% - 26% - 26% - 26% - 26% - 26% - 26% - 26% - 26% - 26% - 26% - 26% - 26% - 26% - 26% - 26% - 26% - 26% - 26% - 26% - 26% - 26% - 26% - 26% - 26% - 26% - 26% - 26% - 26% - 26% - 26% - 26% - 26% - 26% - 26% - 26% - 26% - 26% - 26% - 26% - 26% - 26% - 26% - 26% - 26% - 26% - 26% - 26% - 26% - 26% - 26% - 26% - 26% - 26% - 26% - 26% - 26% - 26% - 26% - 26% - 26% - 26% - 26% - 26% - 26% - 26% - 26% - 26% - 26% - 26% - 26% - 26% - 26% - 26% - 26% - 26% - 26% - 26% - 26% - 26% - 26% - 26% - 26% - 26% - 26% - 26% - 26% - 26% - 26% - 26% - 26% - 26% - 26% - 26% - 26% - 26% - 26% - 26% - 26% - 26% - 26% - 26% - 26% - 26% - 26% - 26% - 26% - 26% - 26% - 26% - 26% - 26% - 26% - 26% - 26% - 26% - 26% - 26% - 26% - 26% - 26% - 26% - 26% - 26% - 26% - 26% - 26% - 26% - 26% - 26% - 26% - 26% - 26% - 26% - 26% - 26% - 26% - 26% - 26% - 26% - 26% - 26% - 26% - 26% - 26% - 26% - 26% - 26% - 26% - 26% - 26% - 26% - 26% - 26% - 26% - 26% - 26% - 26% - 26% - 26% - 26% - 26% - 26% - 26% - 26% - 26% - 26% - 26% - 26% - 26% - 26% - 26% - 26% - 26% - 26% - 26% - 26% - 26% - 26% - 26% - 26% - 26% - 26% - 26% - 26% - 26% - 26% - 26% - 26% - 26% - 26% - 26% - 26% - 26% - 26% - 26% - 26% - 26% - 26% - 26% - 26% - 26% - 26% - 26% - 26% - 26% - 26% - 26% - 26% - 26% - 26% - 26% - 26% - 26% - 26% - 26% - 26% - 26% - 26% - 26% - 26% - 26% - 26% - 26% - 26% - 26% - 26% - 26% - 26% - 26% - 26% - 26% - 26% - 26% - 26% - 26% - 26% - 26% - 26% - 26% - 26% - 26% - 26% - 26% - 26% - 26% - 26% - 26% - 26% - 26% - 26% - 26% - 26% - 26% - 26% - 26% - 26% - 26% - 26% - 26% - 26% - 26% - 26% - 26% - 26% - 26% - 26% - 26% - 26% - 26% - 26% - 26% - 26% - 26% - 26% - 26% - 26% - 26% - 26% - 26% - 26% - 26% - 26% - 26% - 26% - 26% - 26% - 26% - 26% - 26% - 26% - 26% - 26% - 26% - 26% - 26% - 26% - 26% - 26% - 26% - 26% - 26% - 26% - 26% - 26% - 26% - 26% - 26% - 26% - 26% - 26% - 26% - 26% - 26% - 26% - 26% - 26% - 26% - 26% - 26% - 26% - 26% - 26% - 26% - 26% - 26% - 26% - 26% - 26% - |                                 |  |
|    | \$31% - 75%<br>75% - 100%<br>Above 100%                                                                                                                                                                                                                                                                                                                                                                                                                                                                                                                                                                                                                                                                                                                                                                                                                                                                                                                                                                                                                                                                                                                                                                                                                                                                                                                                                                                                                                                                                                                                                                                                                                                                                                                                                                                                                                                                                                                                                                                                                                                                                         |                                 |  |
|    |                                                                                                                                                                                                                                                                                                                                                                                                                                                                                                                                                                                                                                                                                                                                                                                                                                                                                                                                                                                                                                                                                                                                                                                                                                                                                                                                                                                                                                                                                                                                                                                                                                                                                                                                                                                                                                                                                                                                                                                                                                                                                                                                 |                                 |  |
|    |                                                                                                                                                                                                                                                                                                                                                                                                                                                                                                                                                                                                                                                                                                                                                                                                                                                                                                                                                                                                                                                                                                                                                                                                                                                                                                                                                                                                                                                                                                                                                                                                                                                                                                                                                                                                                                                                                                                                                                                                                                                                                                                                 |                                 |  |
|    |                                                                                                                                                                                                                                                                                                                                                                                                                                                                                                                                                                                                                                                                                                                                                                                                                                                                                                                                                                                                                                                                                                                                                                                                                                                                                                                                                                                                                                                                                                                                                                                                                                                                                                                                                                                                                                                                                                                                                                                                                                                                                                                                 |                                 |  |