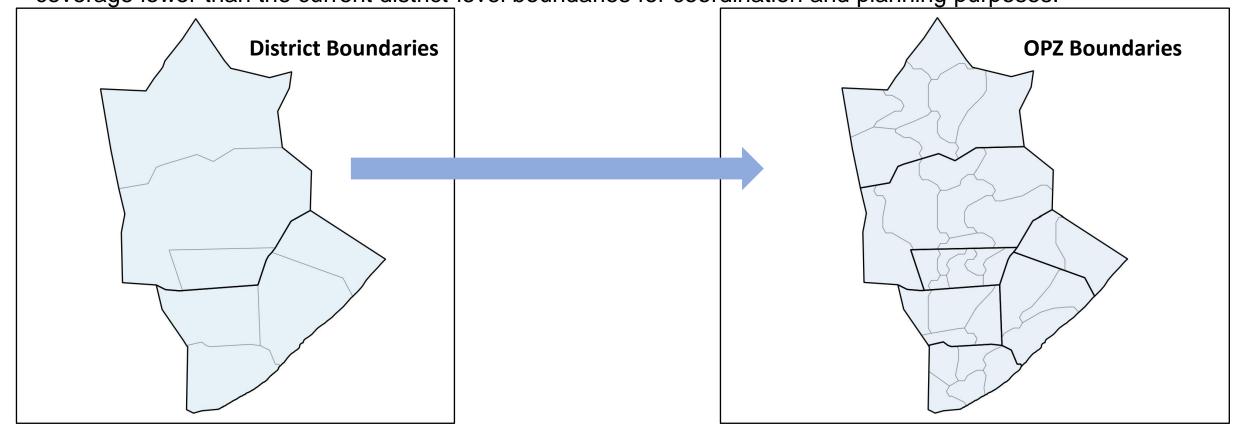

## Operational Planning Zones for deduplication

## Operational Planning Zones for deduplication

- The Food Security Cluster continues to advocate for partners to share their response activities through the <u>5Ws</u> template.
- The Food Security Cluster is working with all partners to start mapping operational presence at <u>village/settlement</u> <u>level.</u>

• An <u>operational planning zone map (OPZ)</u> has been developed by OCHA to allow mapping at geographic coverage lower than the current district-level boundaries for coordination and planning purposes.