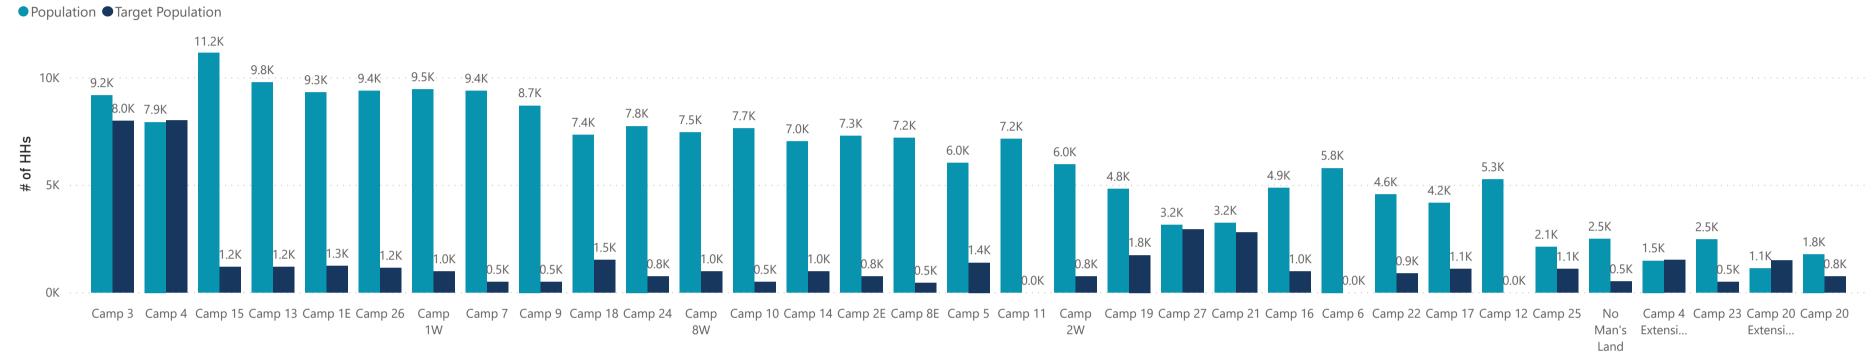

Extension (2020)



Unallocated Camp Block



#### Homestead Gardening Interventions in Camp 21 (2020)

Unallocated





#### Homestead Gardening Interventions in Camp 24 (2020)





#### Homestead Gardening Interventions in Camp 25 (2020)

Unallocated





**Project implemented? (yes/no)** ● No ● Yes

#### Homestead Gardening Interventions in Camp 26 (2020)

Unallocated



- assistance in homestead gardening
- Additional **500** HHs are planned to receive assistance from WFP (BRAC project)



#### Homestead Gardening Interventions in Camp 27 (2020)



750

Camp Block

500

Unallocated

816

- Additional **500** HHs are planned to
- receive assistance from WFP (BRAC project)

## Homestead Gardening Interventions in All Camps (2020)

#### Annex

#### Total Population vs Target Population