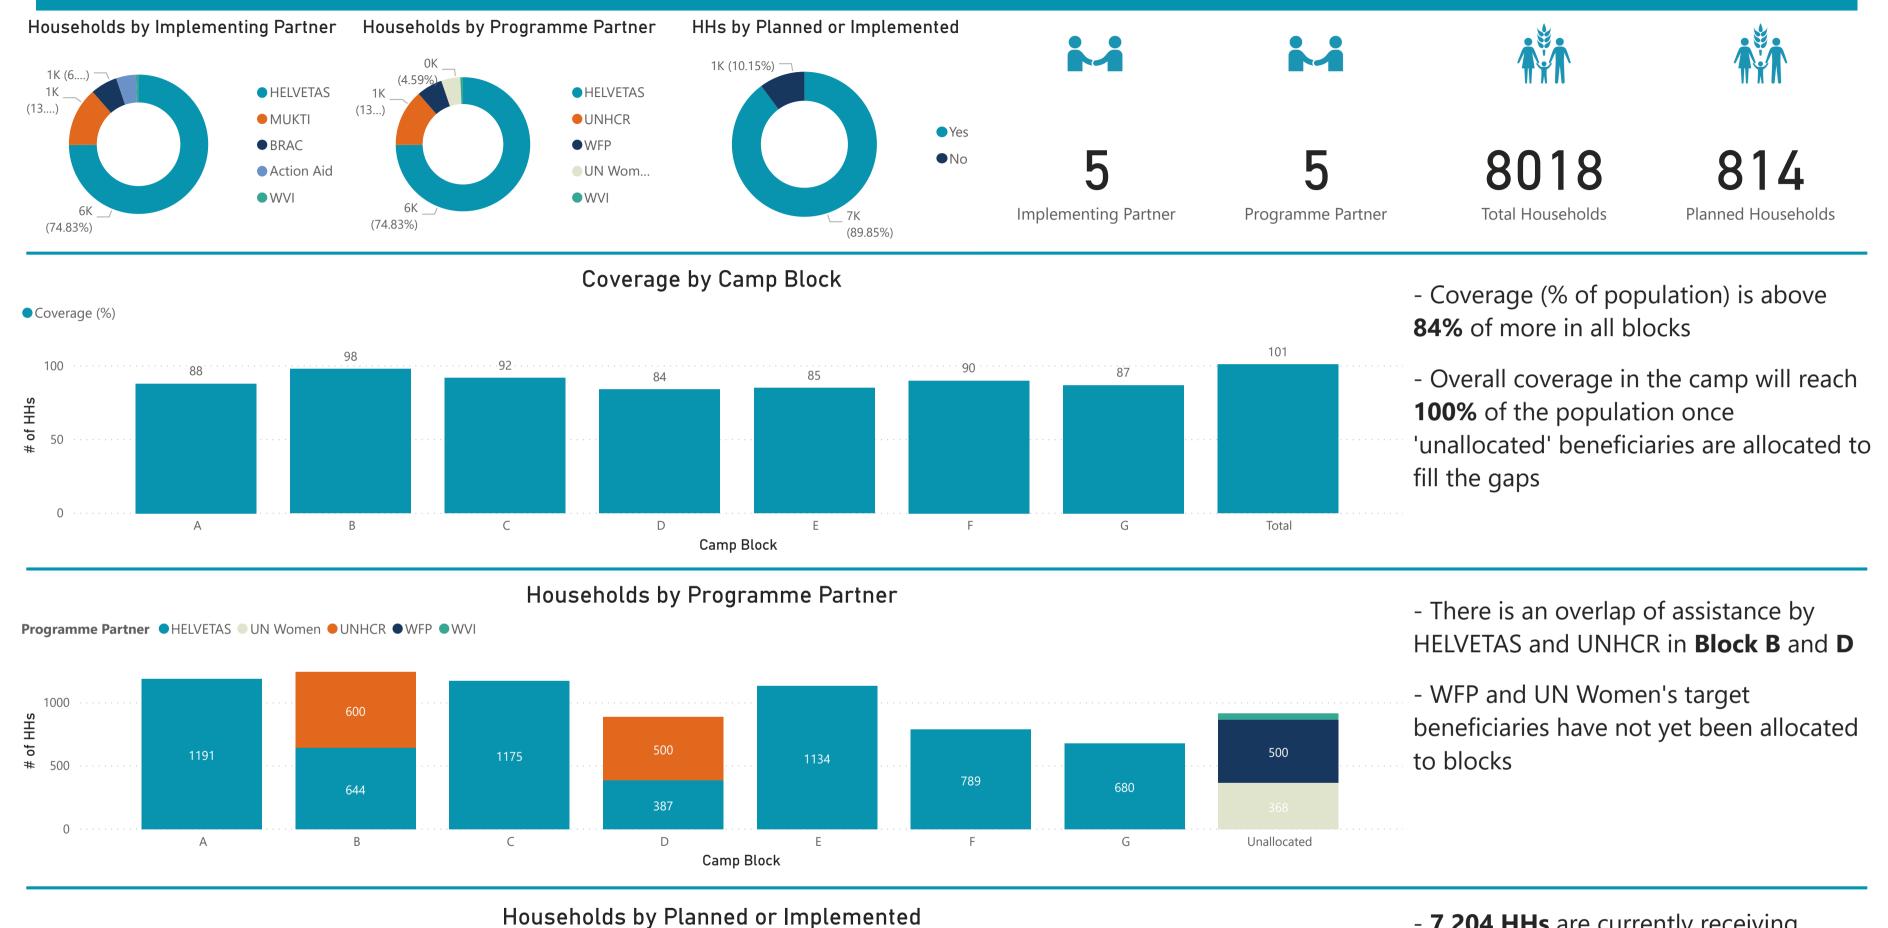

#### Homestead Gardening Interventions in Camp 4 (2020)

789

1134

887

Camp Block

- **7,204 HHs** are currently receiving assistance in homestead gardening in all blocks.
- Additional **764** HHs are planned to receive assistance from WFP and UN Women in 2020.