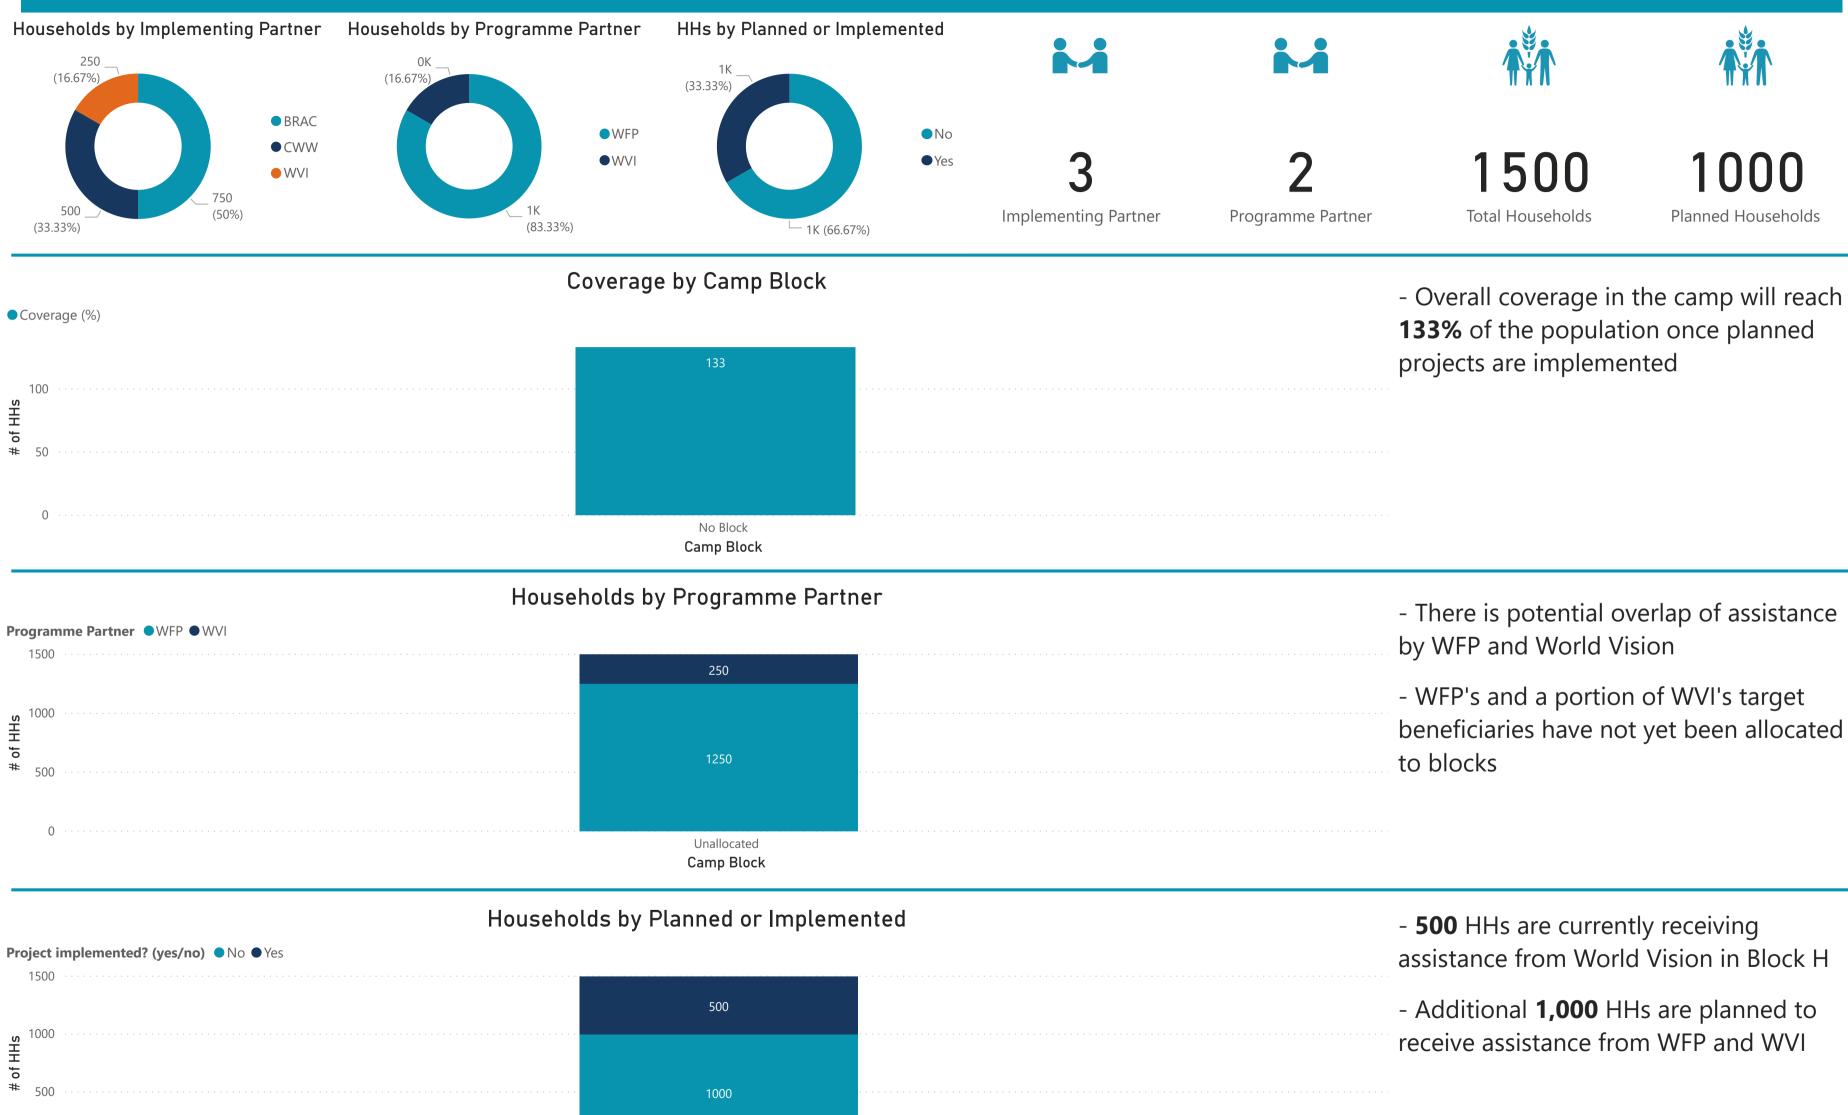

#### Homestead Gardening Interventions in Camp 26 (2020)

Unallocated

- assistance in homestead gardening
- Additional **500** HHs are planned to receive assistance from WFP (BRAC project)

#### Homestead Gardening Interventions in Camp 27 (2020)

750

Camp Block

500

Unallocated

816

- Additional **500** HHs are planned to
- receive assistance from WFP (BRAC project)