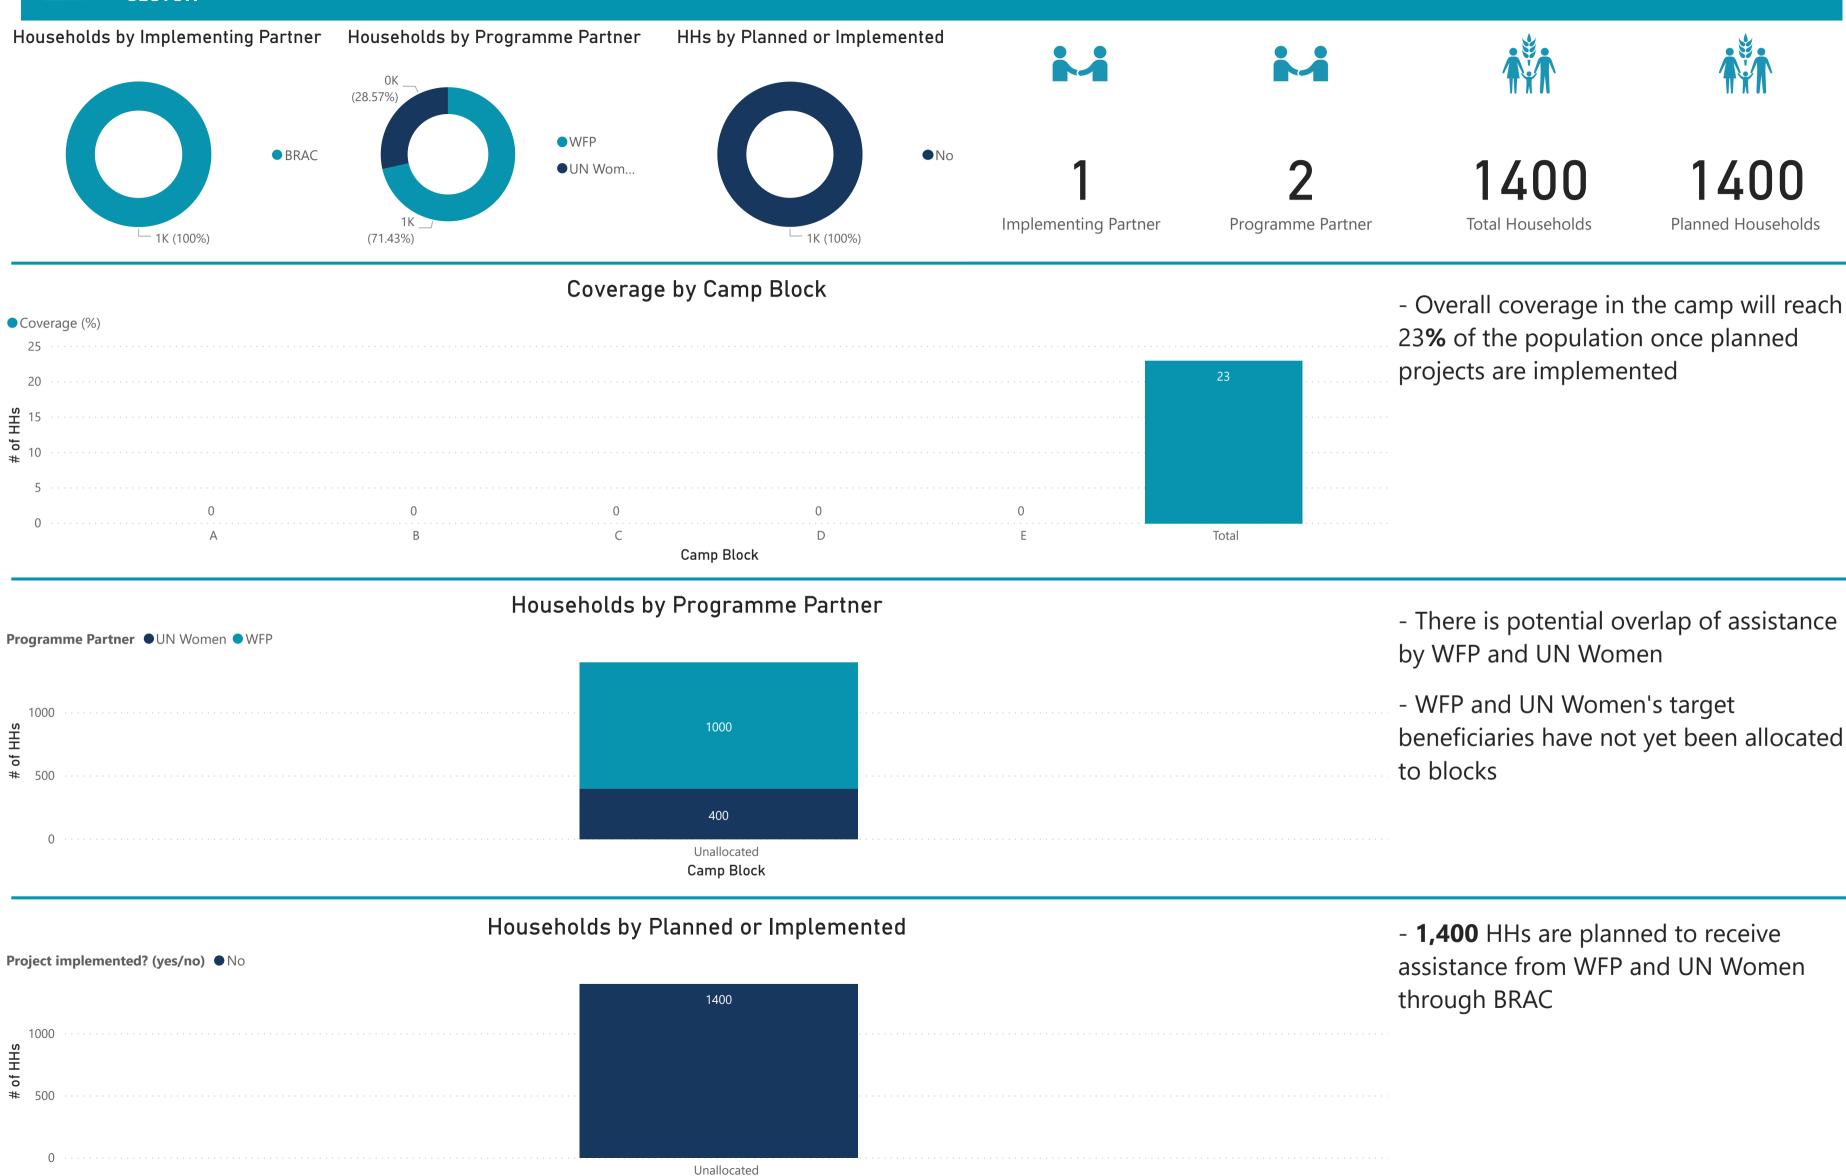

ll blocks.

beneficiaries have not yet been allocated

- WFP and UN Women's target

to camp blocks

1000

- Additional **2,000** HHs will receive assistance from WFP, UNHCR and UN Women in 2020.







**Project implemented? (yes/no)** ● No ● Yes

1244

1175

#### Homestead Gardening Interventions in Camp 4 (2020)



789

1134

887

Camp Block

- **7,204 HHs** are currently receiving assistance in homestead gardening in all blocks.
- Additional **764** HHs are planned to receive assistance from WFP and UN Women in 2020.

814

Unallocated

680



#### Homestead Gardening Interventions in Camp 4 Extension (2020)

598

Unallocated



- blocks.- Additional **598** HHs are planned to
- receive assistance from WFP and UN Women in 2020.



#### Homestead Gardening Interventions in Camp 5 (2020)





#### Homestead Gardening Interventions in Camp 8E (2020)



Unallocated



#### Homestead Gardening Interventions in Camp 13 (2020)

Unallocated





#### Homestead Gardening Interventions in Camp 15 (2020)



Unallocated

Camp Block

200



#### Homestead Gardening Interventions in Camp 17 (2020)





#### Homestead Gardening Interventions in Camp 18 (2020)



Unallocated Camp Block



#### Homestead Gardening Interventions in Camp 19 (2020)

Unallocated





#### Homestead Gardening Interventions in Camp 20 Extension (2020)



Unallocated Camp Block



#### Homestead Gardening Interventions in Camp 21 (2020)

Unallocated





#### Homestead Gardening Interventions in Camp 24 (2020)





#### Homestead Gardening Interventions in Camp 25 (2020)

Unallocated





**Project implemented?