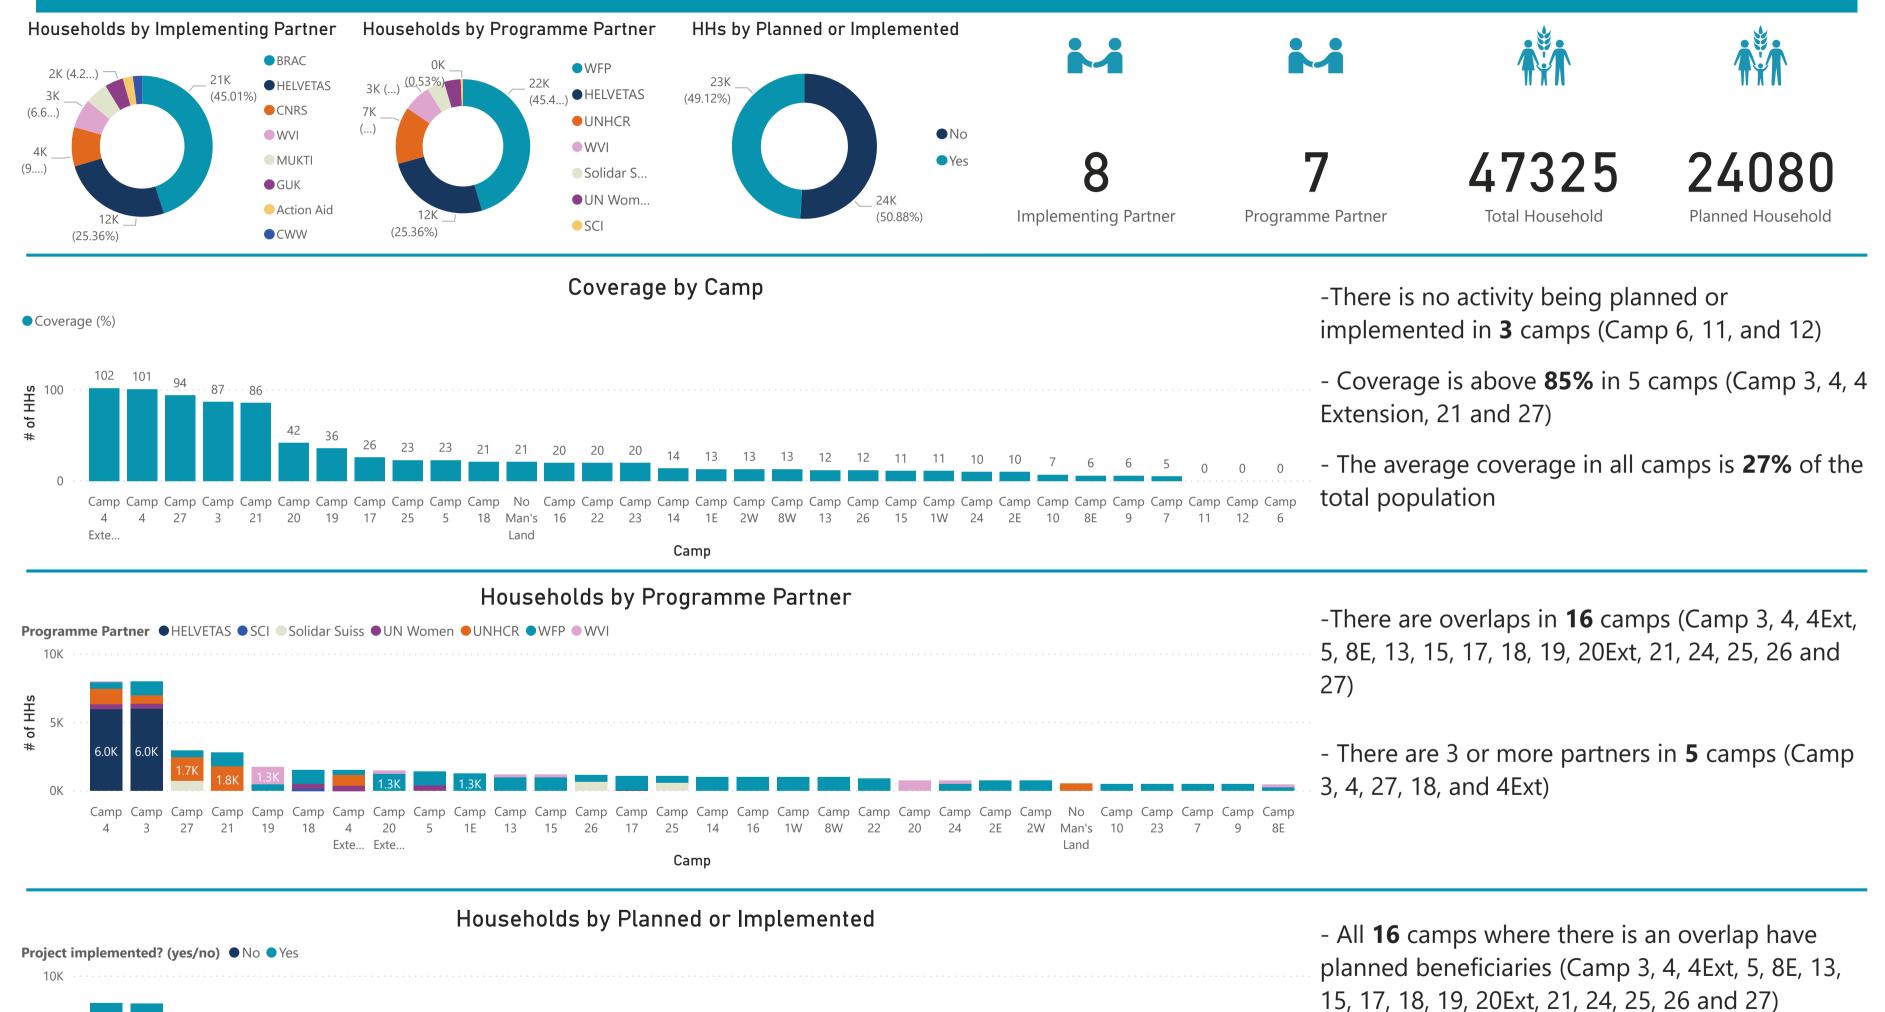

#### Homestead Gardening Interventions in All Camps (2020)

Man's

- Total of **14,420** planned beneficiary households are in camps where there is an overlap