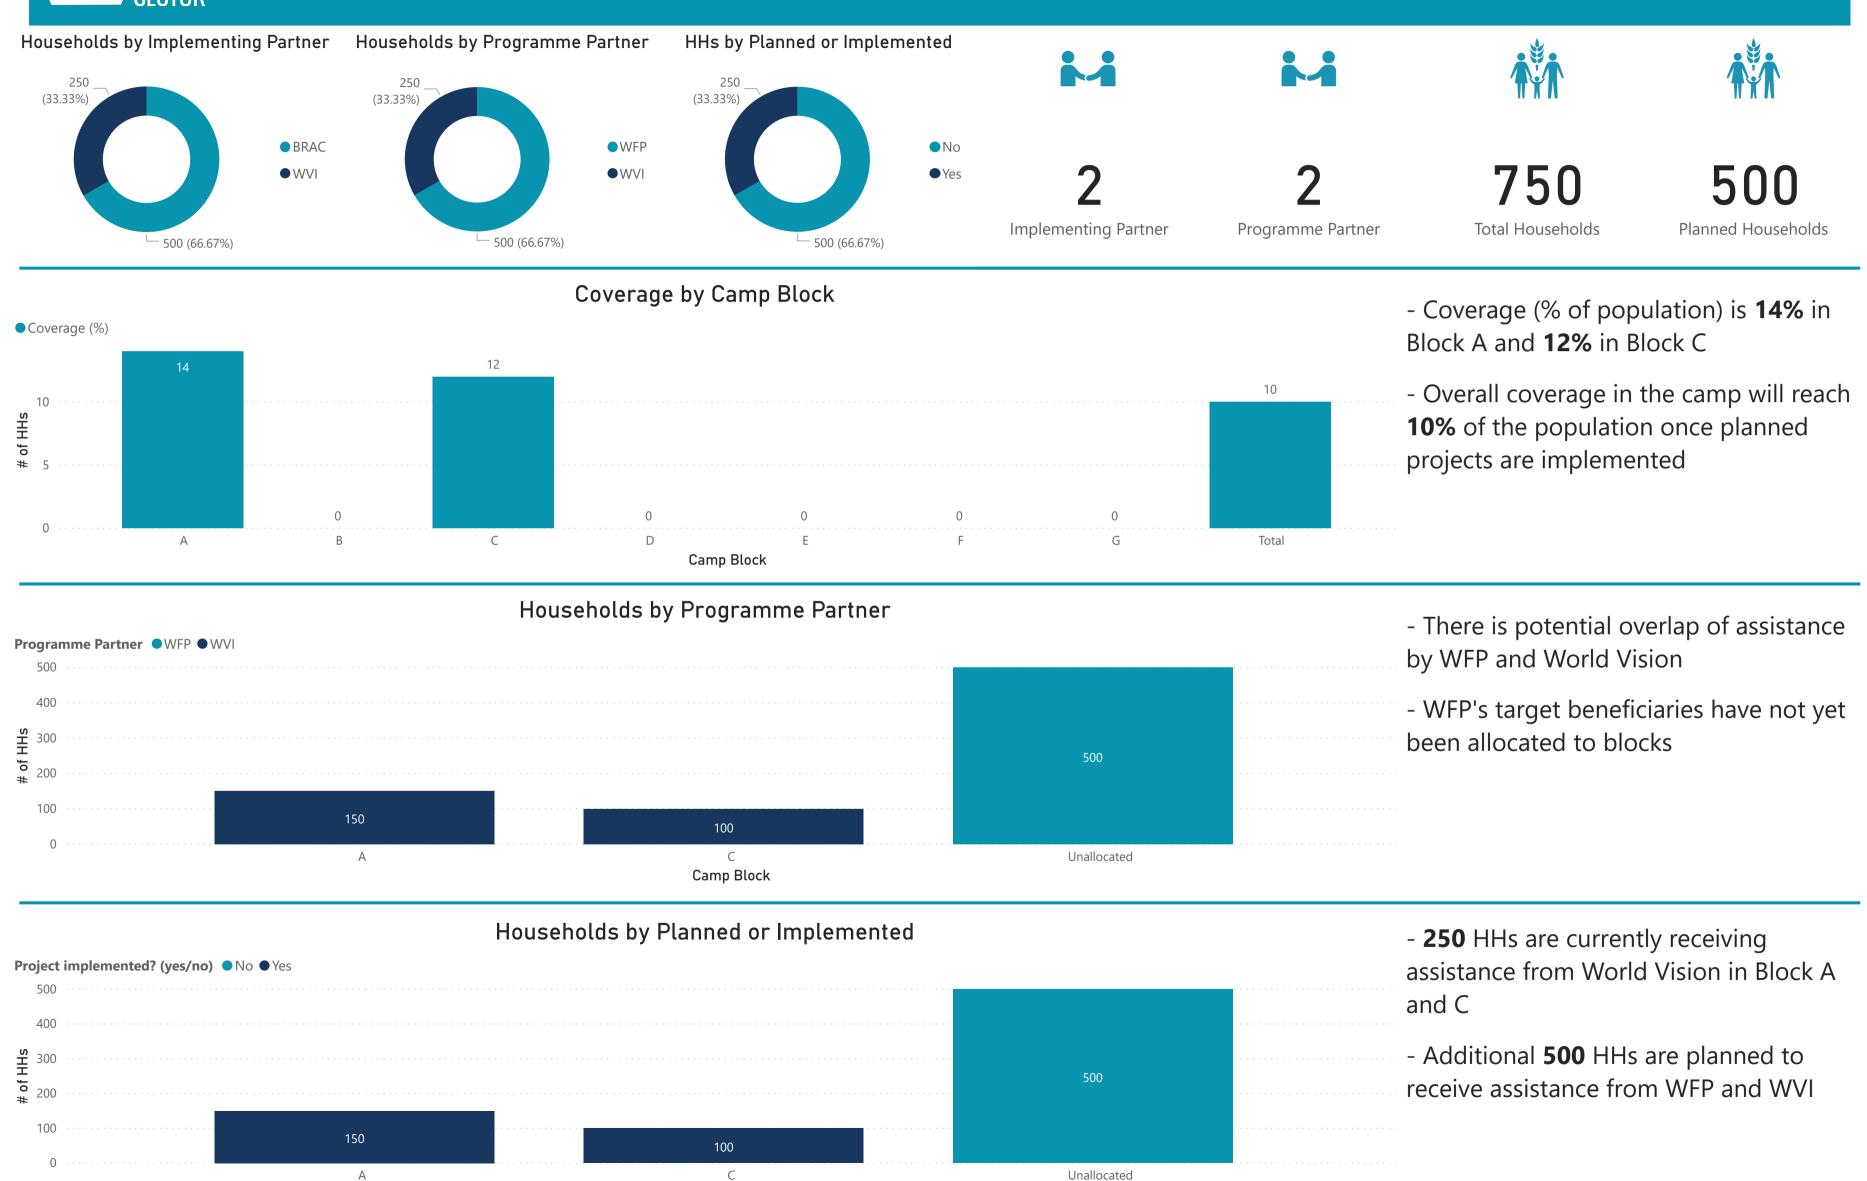

#### Homestead Gardening Interventions in Camp 27 (2020)

750

Camp Block

500

Unallocated

816

- Additional **500** HHs are planned to
- receive assistance from WFP (BRAC project)