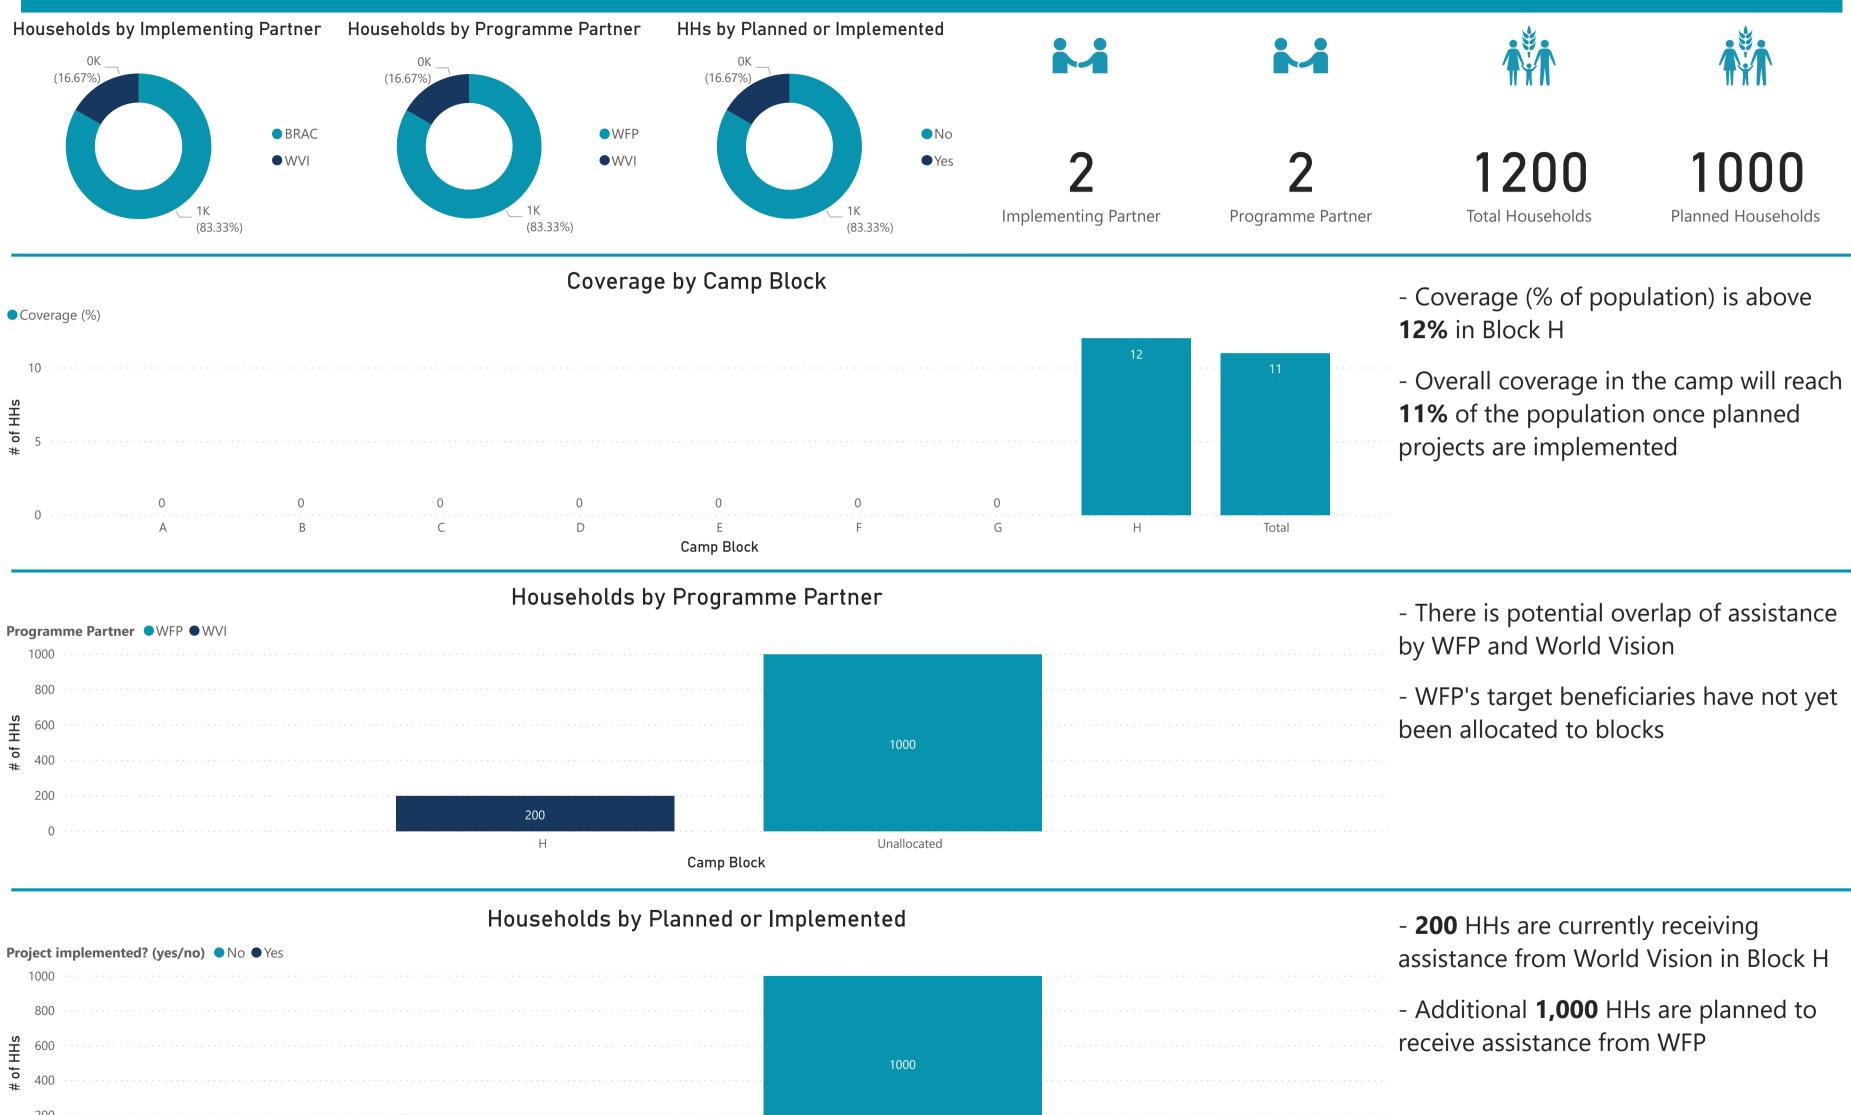

implemented? (yes/no)** ● No ● Yes

1244

1175

#### Homestead Gardening Interventions in Camp 4 (2020)



789

1134

887

Camp Block

- **7,204 HHs** are currently receiving assistance in homestead gardening in all blocks.
- Additional **764** HHs are planned to receive assistance from WFP and UN Women in 2020.

814

Unallocated

680



#### Homestead Gardening Interventions in Camp 4 Extension (2020)

598

Unallocated



- blocks.- Additional **598** HHs are planned to
- receive assistance from WFP and UN Women in 2020.



#### Homestead Gardening Interventions in Camp 5 (2020)





#### Homestead Gardening Interventions in Camp 8E (2020)



Unallocated



#### Homestead Gardening Interventions in Camp 13 (2020)

Unallocated





#### Homestead Gardening Interventions in Camp 15 (2020)



Unallocated

Camp Block

200



#### Homestead Gardening Interventions in Camp 17 (2020)





#### Homestead Gardening Interventions in Camp 18 (2020)



Unallocated Camp Block



#### Homestead Gardening Interventions in Camp 19 (2020)

Unallocated





#### Homestead Gardening Interventions in Camp 20 Extension (2020)



Unallocated Camp Block



#### Homestead Gardening Interventions in Camp 21 (2020)

Unallocated





#### Homestead Gardening Interventions in Camp 24 (2020)





#### Homestead Gardening Interventions in Camp 25 (2020)

Unallocated





**Project implemented? (yes/no)** ● No ● Yes

#### Homestead Gardening Interventions in Camp 26 (2020)

Unallocated



- assistance in homestead gardening
- Additional **500** HHs are planned to receive assistance from WFP (BRAC projec