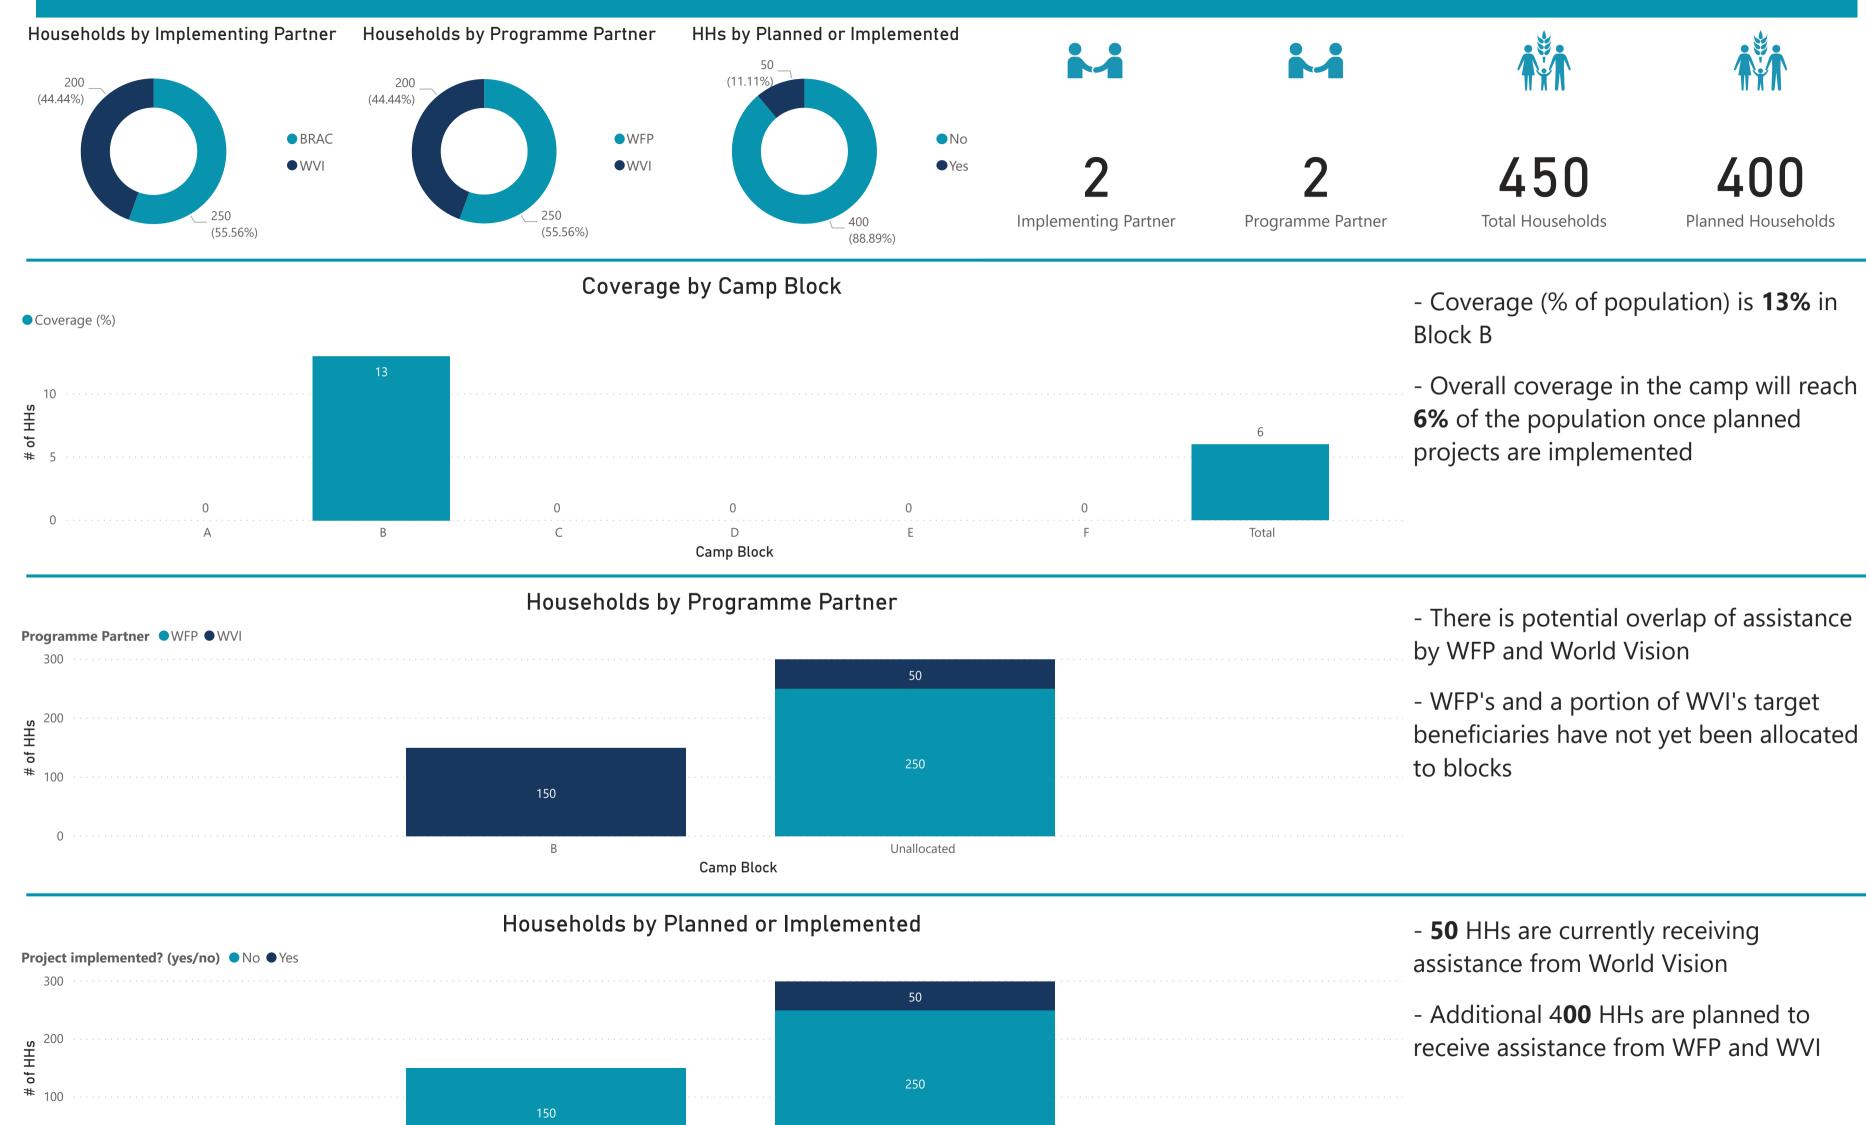

### Homestead Gardening Interventions in Camp 3 (2020)

- 700 900 670 630 400 C D E F G Unallocated
- **6,000** HHs are currently receiving assistance in homestead gardening in all blocks.

beneficiaries have not yet been allocated

- WFP and UN Women's target

to camp blocks

1000

- Additional **2,000** HHs will receive assistance from WFP, UNHCR and UN Women in 2020.

**Project implemented? (yes/no)** ● No ● Yes

1244

1175