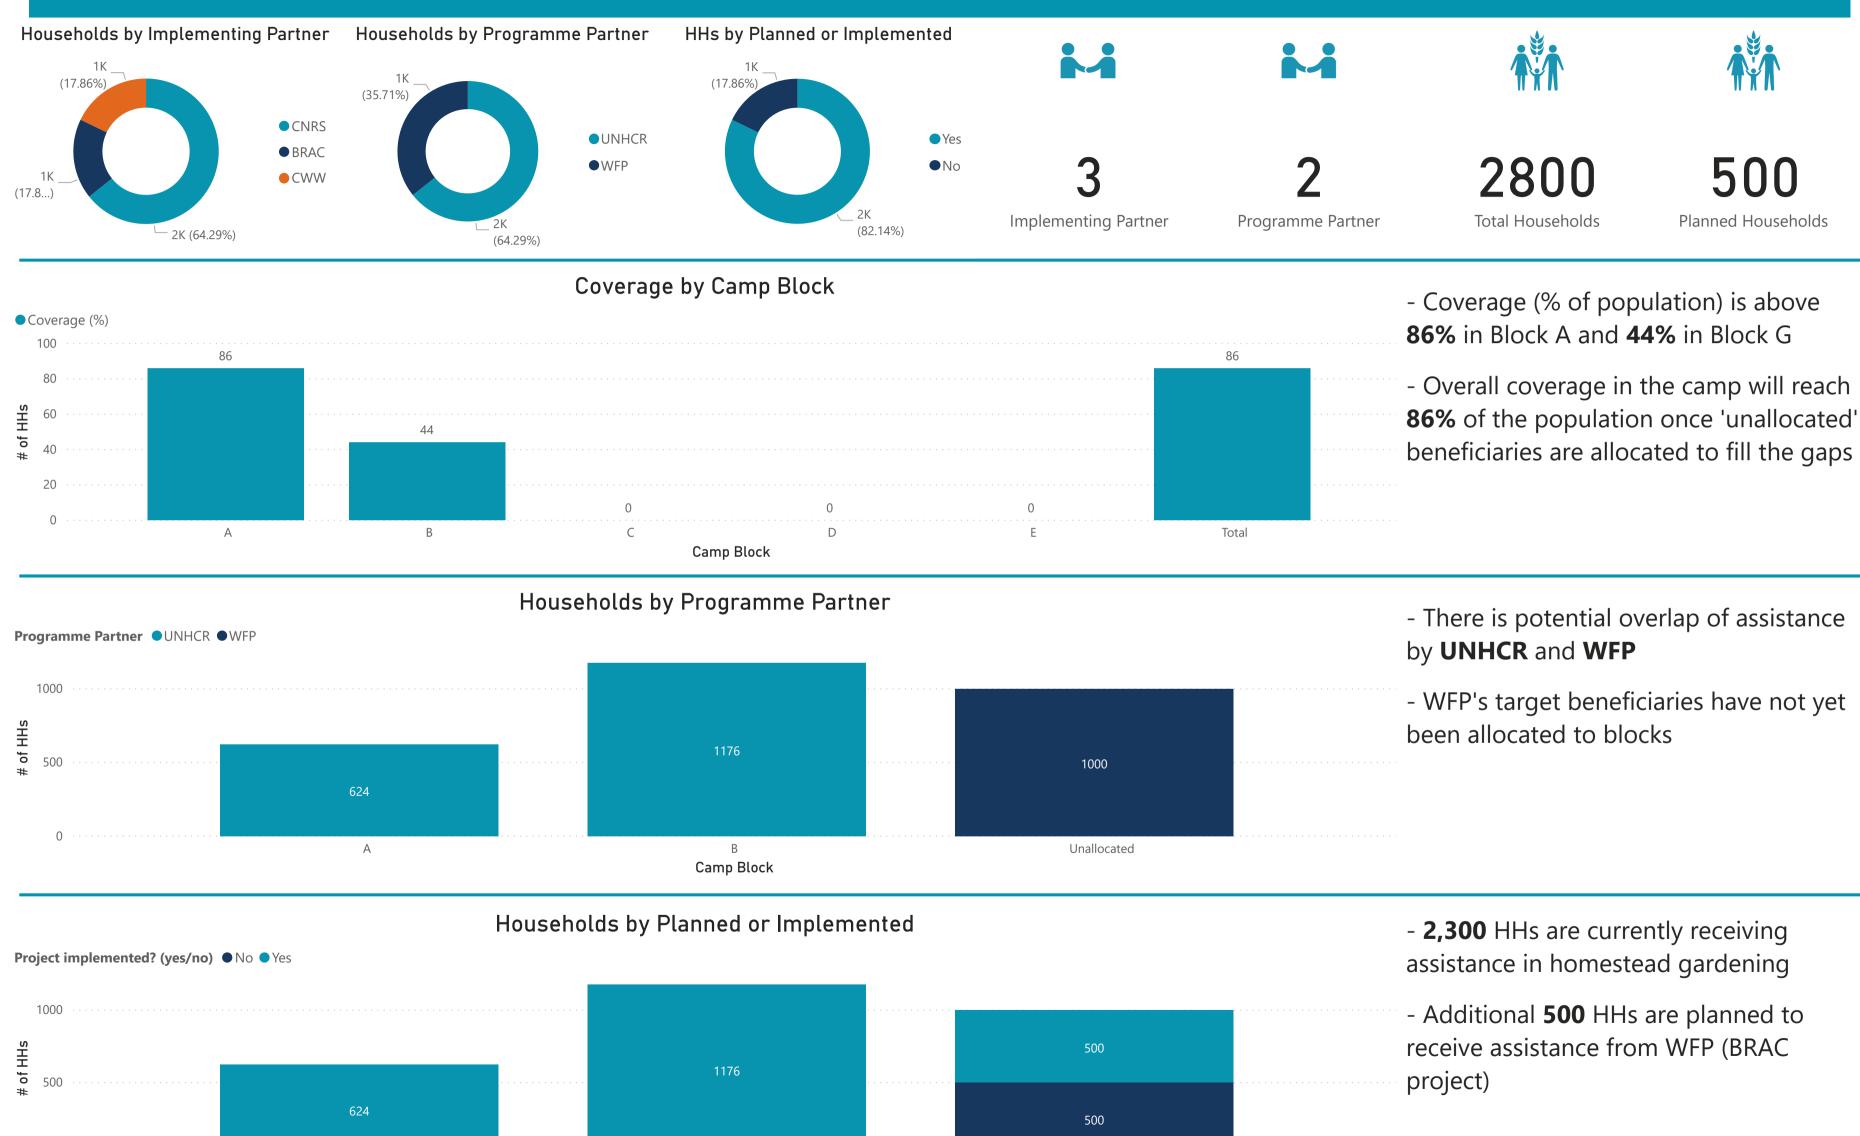

### Homestead Gardening Interventions in Camp 3 (2020)

- 700 900 670 630 400 C D E F G Unallocated
- **6,000** HHs are currently receiving assistance in homestead gardening in all blocks.

beneficiaries have not yet been allocated

- WFP and UN Women's target

to camp blocks

1000

- Additional **2,000** HHs will receive assistance from WFP, UNHCR and UN Women in 2020.

**Project implemented? (yes/no)** ● No ● Yes

1244

1175