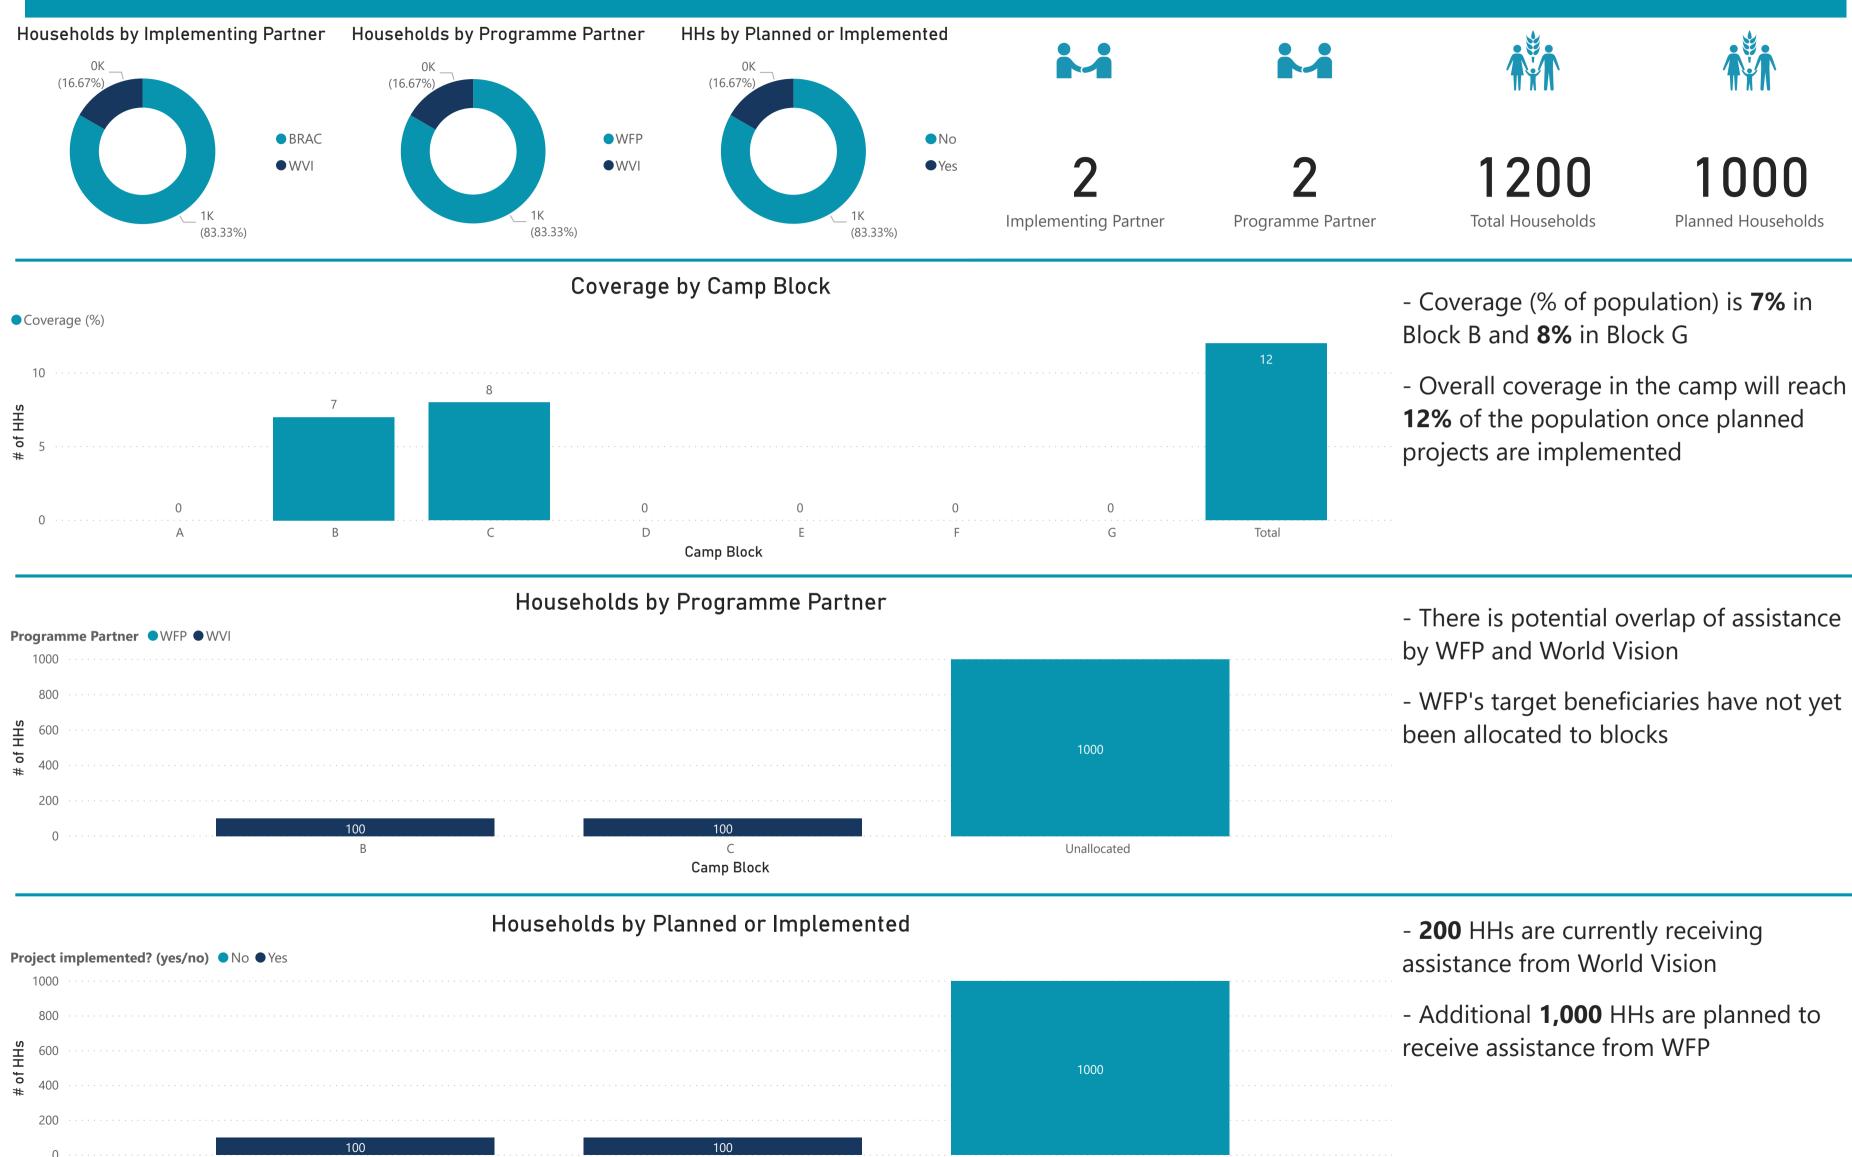

#### Homestead Gardening Interventions in Camp 4 Extension (2020)

598

Unallocated

- blocks.- Additional **598** HHs are planned to
- receive assistance from WFP and UN Women in 2020.