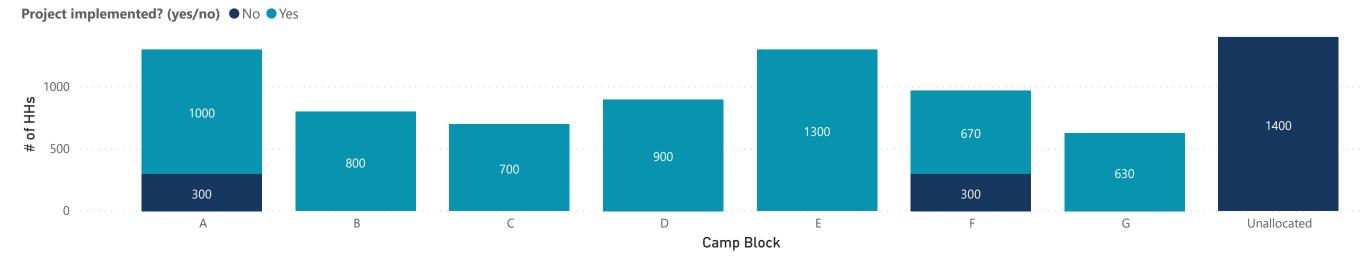

### Homestead Gardening Interventions in Camp 3 (2020)

- 700 900 670 630 400 C D E F G Unallocated
- **6,000** HHs are currently receiving assistance in homestead gardening in all blocks.

beneficiaries have not yet been allocated

- WFP and UN Women's target

to camp blocks

1000

- Additional **2,000** HHs will receive assistance from WFP, UNHCR and UN Women in 2020.

**Project implemented? (yes/no)** ● No ● Yes

1244

1175