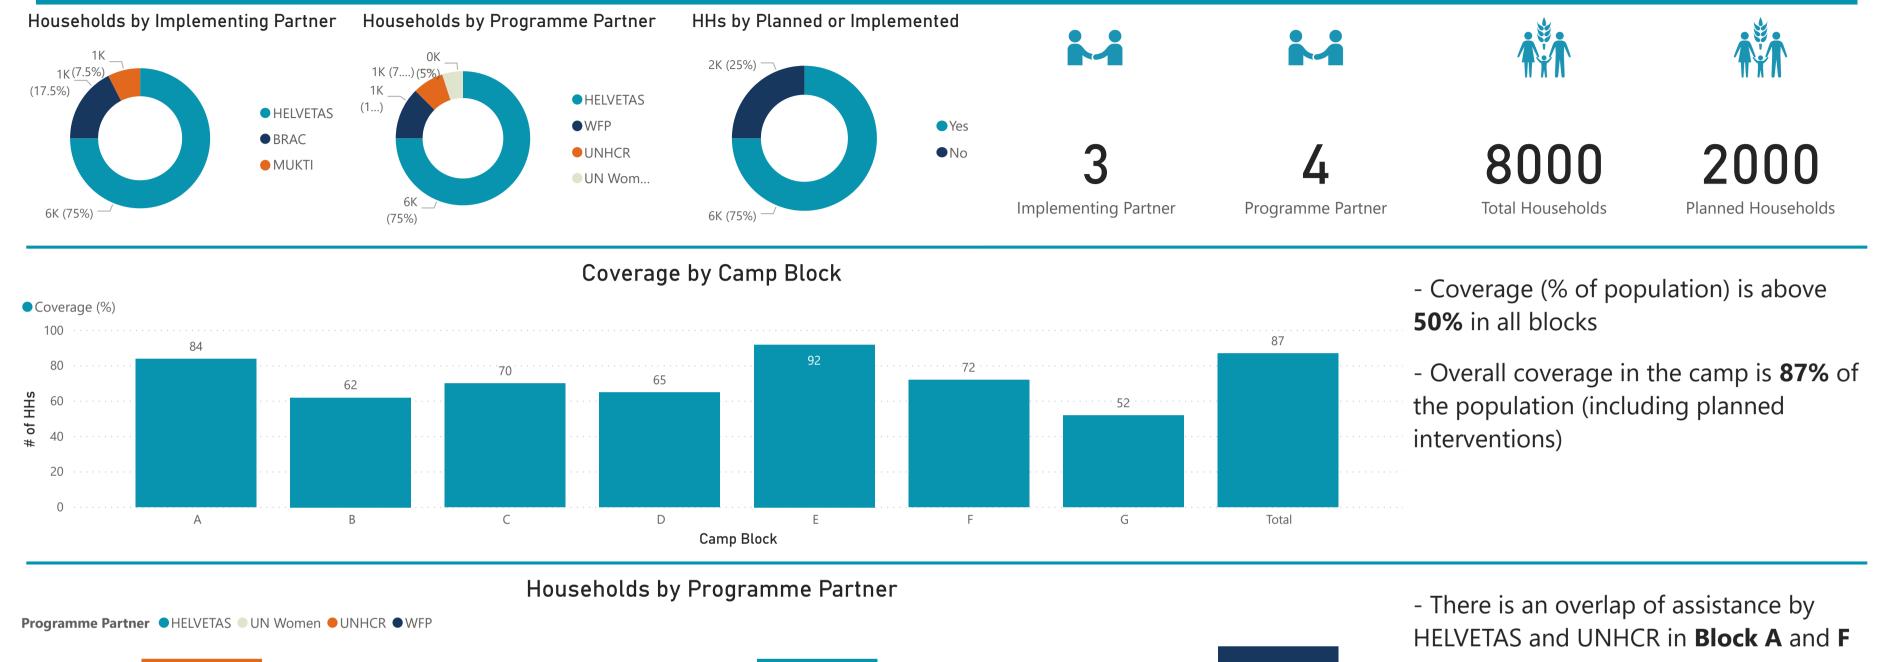

### Homestead Gardening Interventions in Camp 3 (2020)

- 700 900 670 630 400 C D E F G Unallocated
- **6,000** HHs are currently receiving assistance in homestead gardening in all blocks.

beneficiaries have not yet been allocated

- WFP and UN Women's target

to camp blocks

1000

- Additional **2,000** HHs will receive assistance from WFP, UNHCR and UN Women in 2020.

**Project implemented? (yes/no)** ● No ● Yes

1244

1175