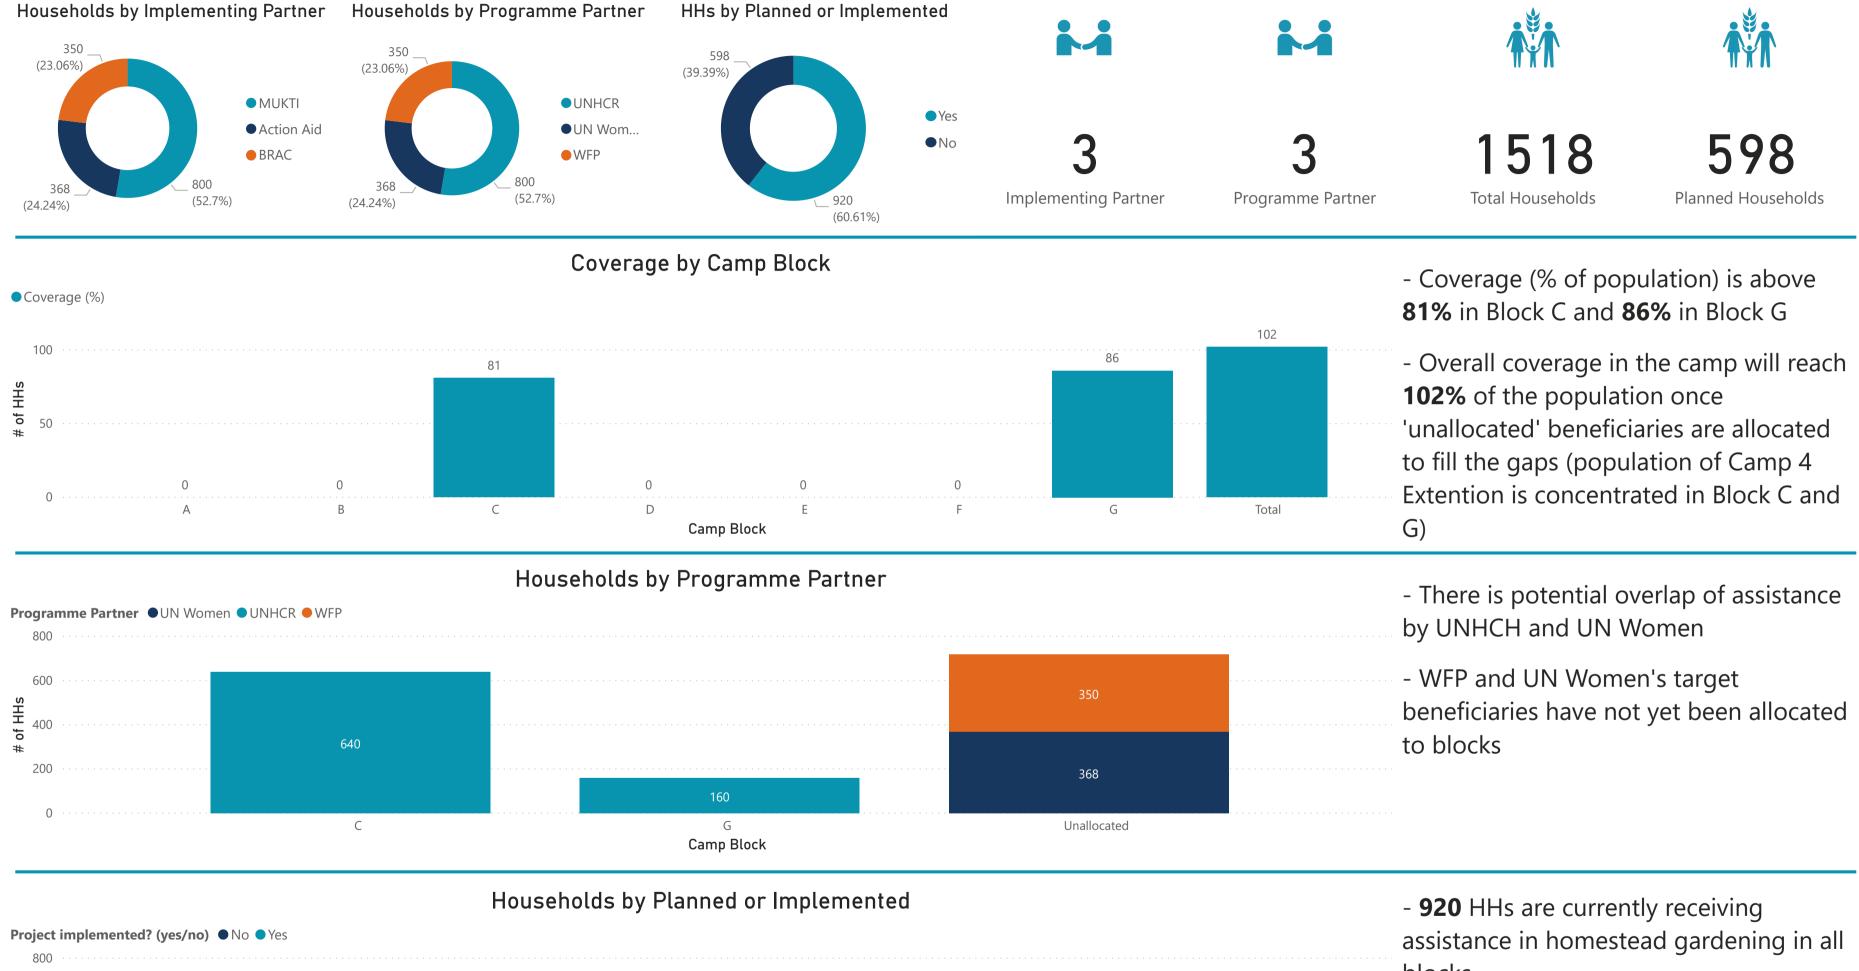

#### Homestead Gardening Interventions in Camp 4 Extension (2020)

598

Unallocated

- blocks.- Additional **598** HHs are planned to
- receive assistance from WFP and UN Women in 2020.