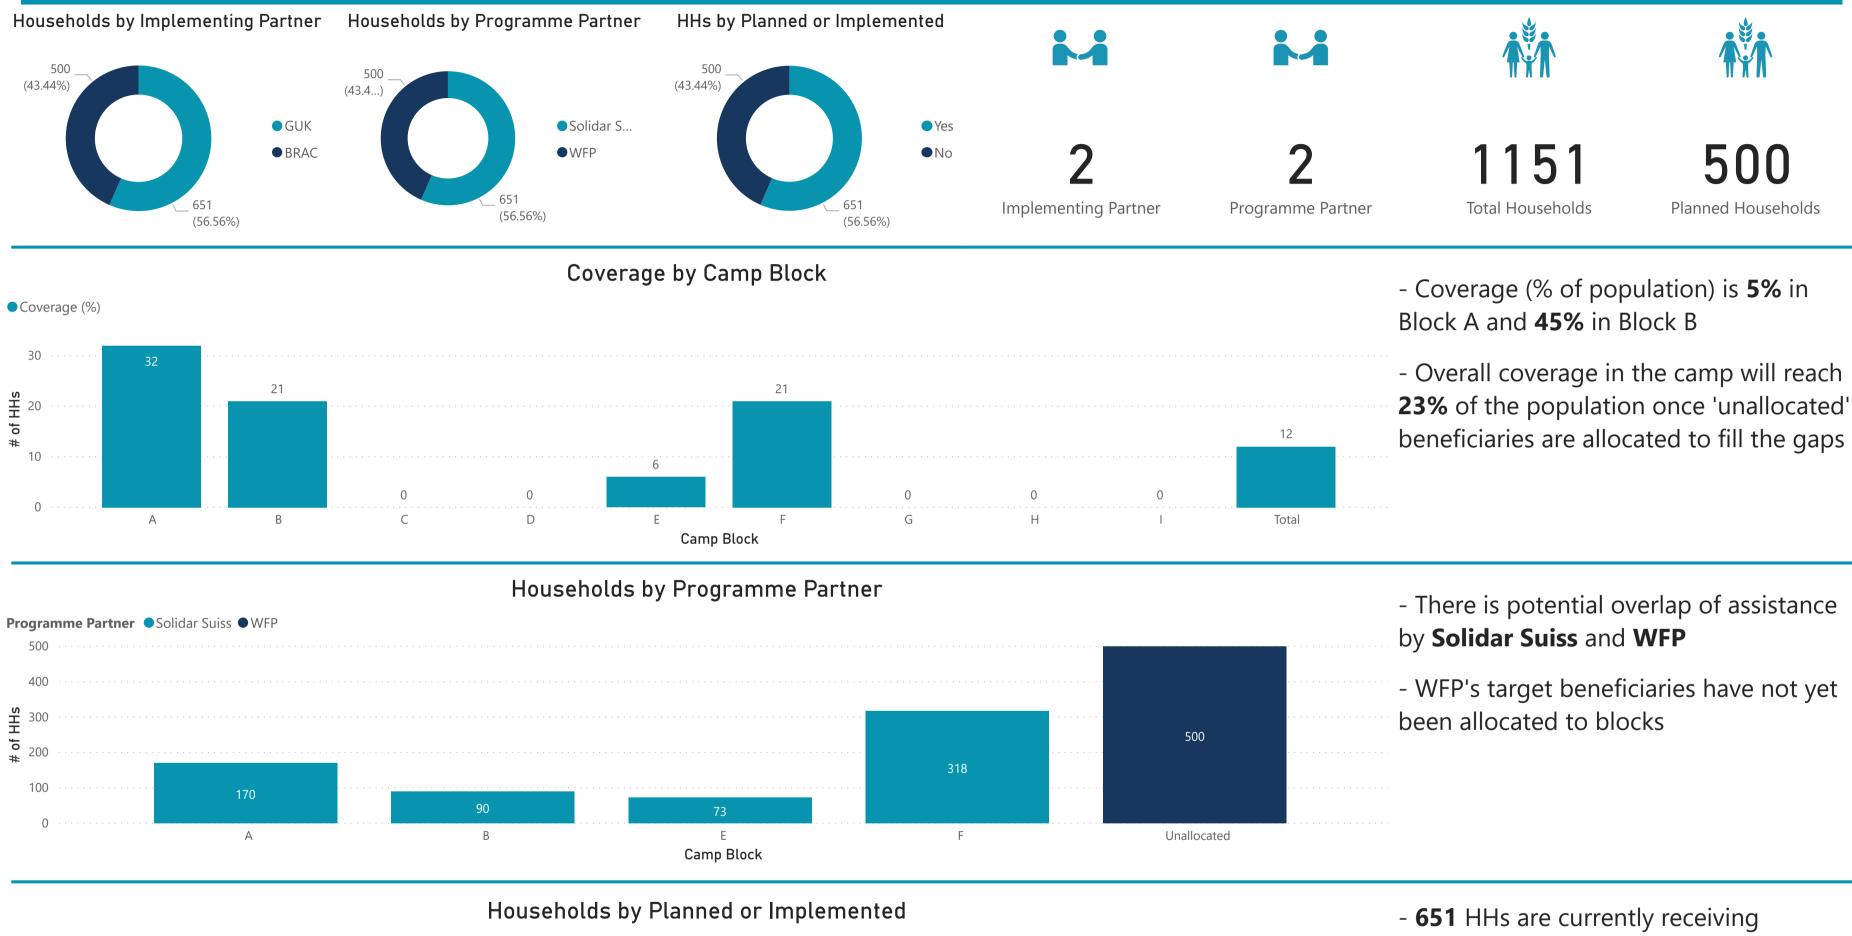

#### Homestead Gardening Interventions in Camp 4 (2020)

789

1134

887

Camp Block

- **7,204 HHs** are currently receiving assistance in homestead gardening in all blocks.
- Additional **764** HHs are planned to receive assistance from WFP and UN Women in 2020.

814

Unallocated

680