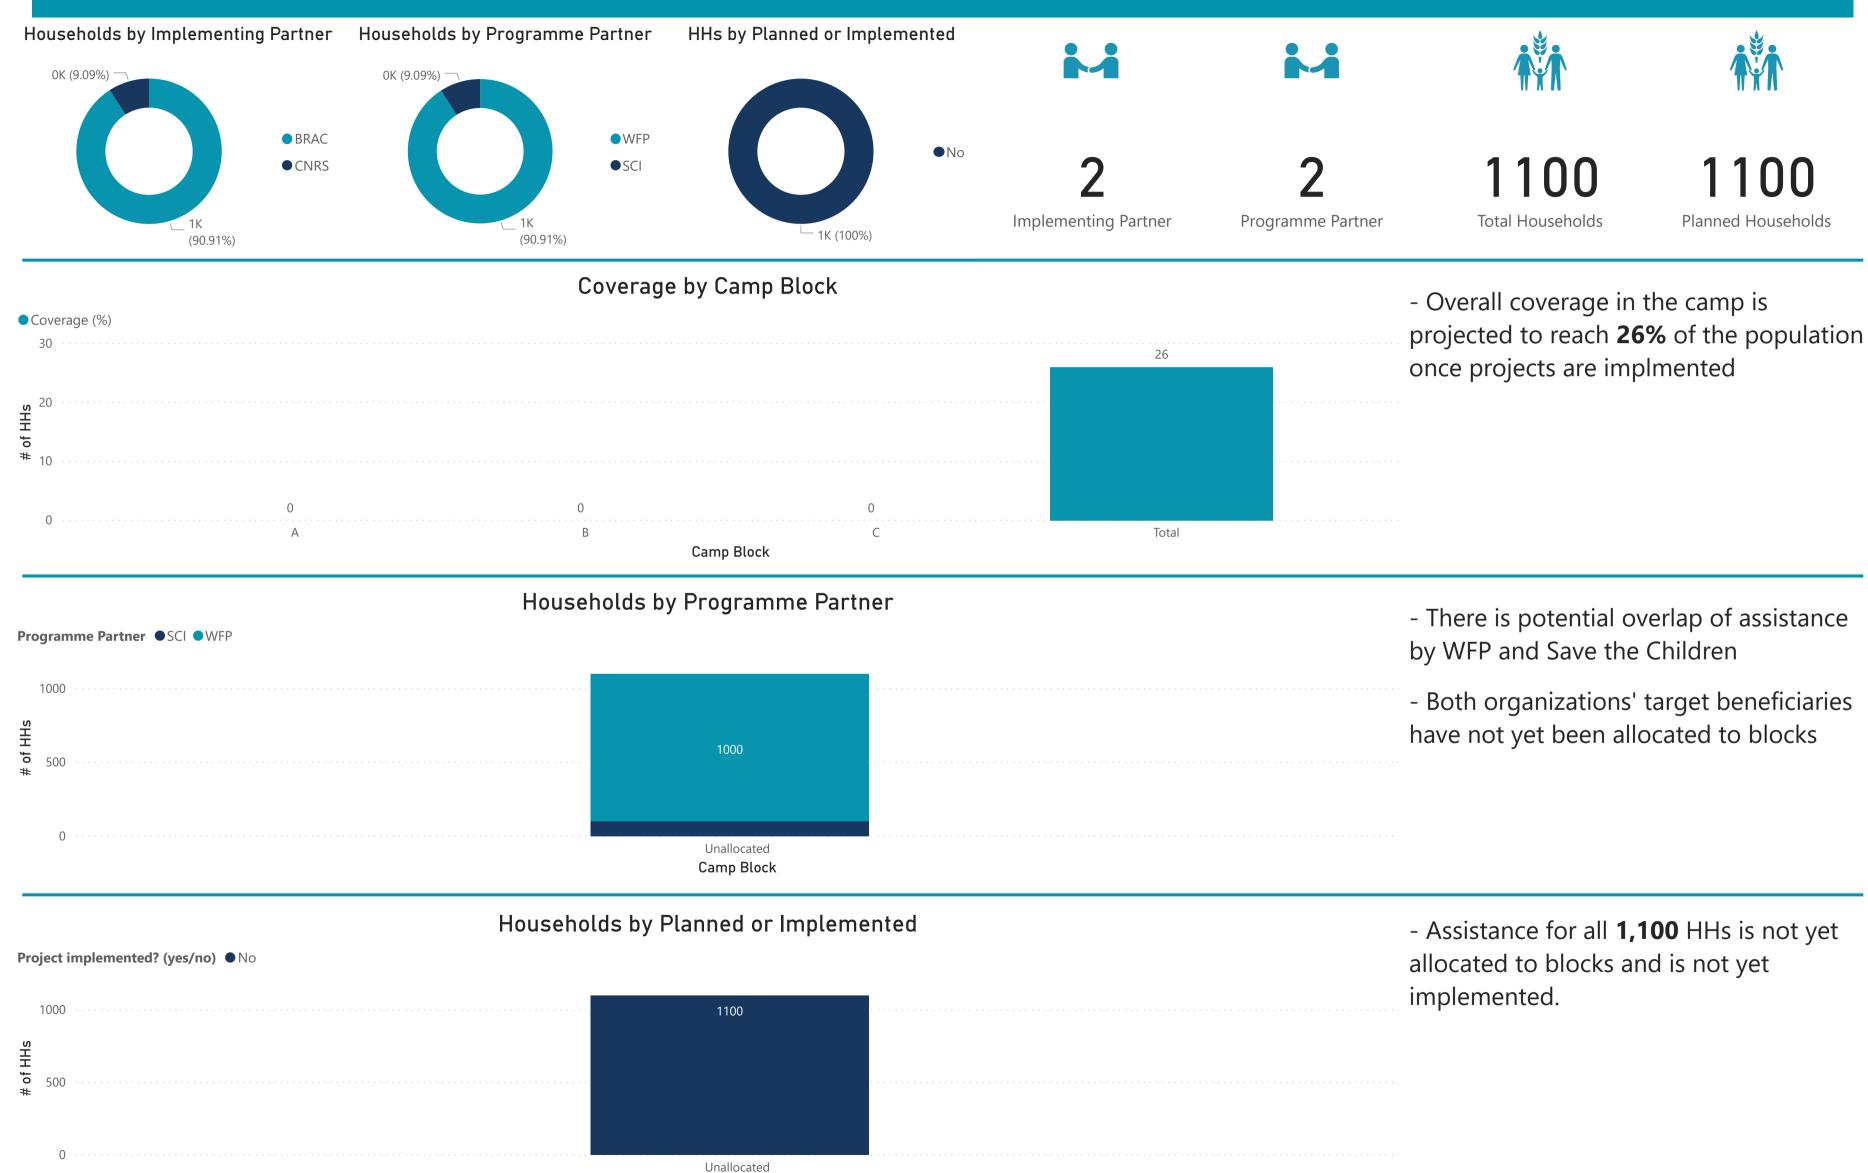

mp 4 (2020)



789

1134

887

Camp Block

- **7,204 HHs** are currently receiving assistance in homestead gardening in all blocks.
- Additional **764** HHs are planned to receive assistance from WFP and UN Women in 2020.

814

Unallocated

680



#### Homestead Gardening Interventions in Camp 4 Extension (2020)

598

Unallocated



- blocks.- Additional **598** HHs are planned to
- receive assistance from WFP and UN Women in 2020.



#### Homestead Gardening Interventions in Camp 5 (2020)





#### Homestead Gardening Interventions in Camp 8E (2020)



Unallocated



#### Homestead Gardening Interventions in Camp 13 (2020)

Unallocated





#### Homestead Gardening Interventions in Camp 15 (2020)



Unallocated

Camp Block

200



#### Homestead Gardening Interventions in Camp 17 (2020)





#### Homestead Gardening Interventions in Camp 18 (2020)



Unallocated Camp Block



#### Homestead Gardening Interventions in Camp 19 (2020)

Unallocated





#### Homestead Gardening Interventions in Camp 20 Extension (2020)



Unallocated Camp Block



#### Homestead Gardening Interventions in Camp 21 (2020)

Unallocated





#### Homestead Gardening Interventions in Camp 24 (2020)





#### Homestead Gardening Interventions in Camp 25 (2020)

Unallocated





**Project implemented? (yes/no)** ● No ● Yes

#### Homestead Gardening Interventions in Camp 26 (2020)

Unallocated



- assistance in homestead gardening
- Additional **500** HHs are planned to receive assistance from WFP (BRAC project)



#### Homestead Gardening Interventions in Camp 27 (2020)



750

Camp Block

500

Unal