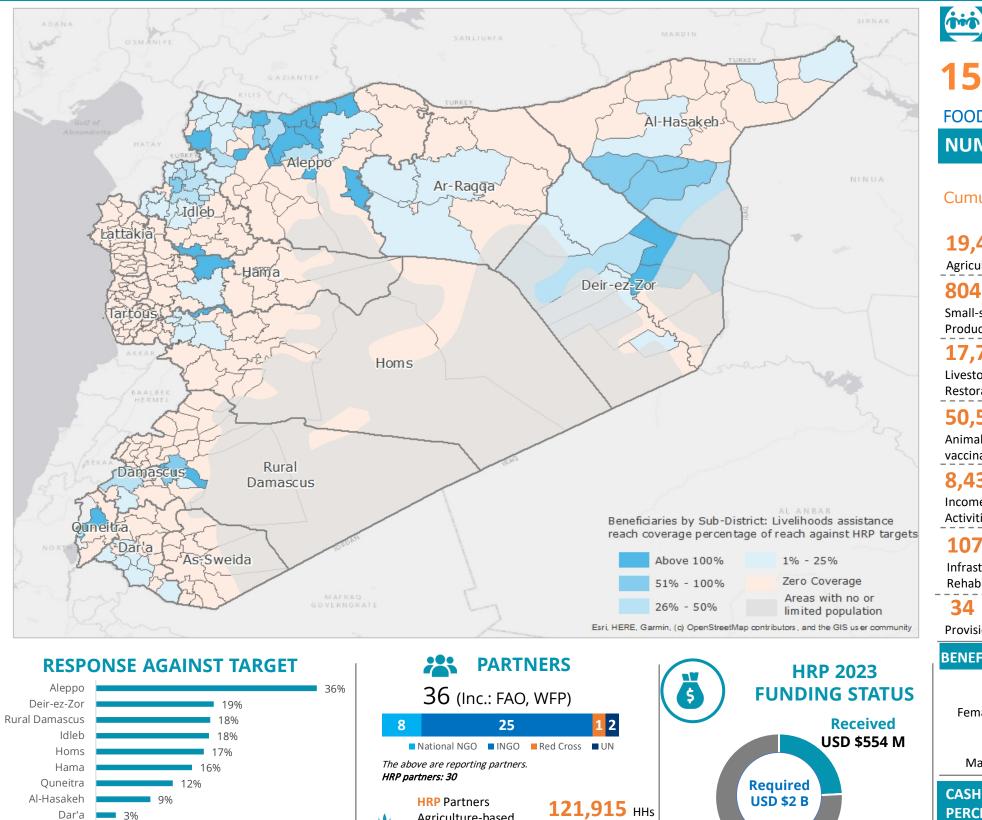

## Syria: Sector Objective 2 & 3 – Livelihoods Ass. Dashboard Jan – Dec 2023

SO 2: Support self-reliance of affected households by protecting and building productive assets and restoring or creating income generating opportunities to save and sustain lives. SO 3. To improve communities' resilience and capacity to sustain households' livelihoods by improving linkages with value chain through the light rehabilitation of productive and economic infrastructure

|                                                      | E IN NEED                                                 | (++<br>(++)            | OVERALLS<br>TARGE              |                        |
|------------------------------------------------------|-----------------------------------------------------------|------------------------|--------------------------------|------------------------|
| 15                                                   | 0 2021 13.2 M<br>0 2020 9.8 M<br>0 2019 9.0 M<br>ELIHOODS | 7.3 <sup>Solitiv</sup> | 5.8                            | j. 3 Target            |
| NUMBER OF                                            | HOUEHO                                                    | DS REA                 | CHED                           |                        |
| <b>204,</b><br>Cumulative HF<br><b>19,447 HF</b>     | Is Reached Syria HCT                                      |                        |                                |                        |
| Agriculture inputs                                   | 2,400                                                     | 12,158                 |                                | 4,889                  |
| 804 HF<br>Small-scale Food<br>Production             | 600                                                       |                        |                                | 204                    |
| 17,710 HI<br>Livestock Asset<br>Restoration          | <b>1</b> ,340                                             | 14,014                 | 4                              | 2,356                  |
| 50,509 HI<br>Animal treatment a<br>vaccination       |                                                           |                        |                                | 3,285                  |
| 8,435 HI<br>Income Generating<br>Activities          | <b>ls</b> 1,161                                           | 4,321                  |                                | 2,954                  |
| <b>107,262 H</b><br>Infrastructure<br>Rehabilitation | <b>Hs</b><br>101,281                                      |                        |                                | 5,981                  |
| 34 HH                                                | 10                                                        |                        |                                | 24                     |
| Provision of Service                                 | S                                                         |                        |                                | <u> </u>               |
| BENEFICIARY BR                                       |                                                           |                        | •                              |                        |
| <b>104,16</b><br>Female Beneficia                    |                                                           | 47,944                 | Girls                          | 56,217                 |
| 100,03<br>Male Beneficiar                            |                                                           | 44,017                 | <b>X</b><br>Boys               | 56,022                 |
| CASH AND VOU<br>PERCENTAGE OI                        |                                                           |                        |                                | SUPPORT                |
| voucher .<br>3%                                      |                                                           | ia HCT Bo              | ria Cross-<br>order HLG<br>94% | NES NGO<br>Forum<br>5% |

Gap

USD \$1.4 B

As of 06/09/2023

82,285 ння