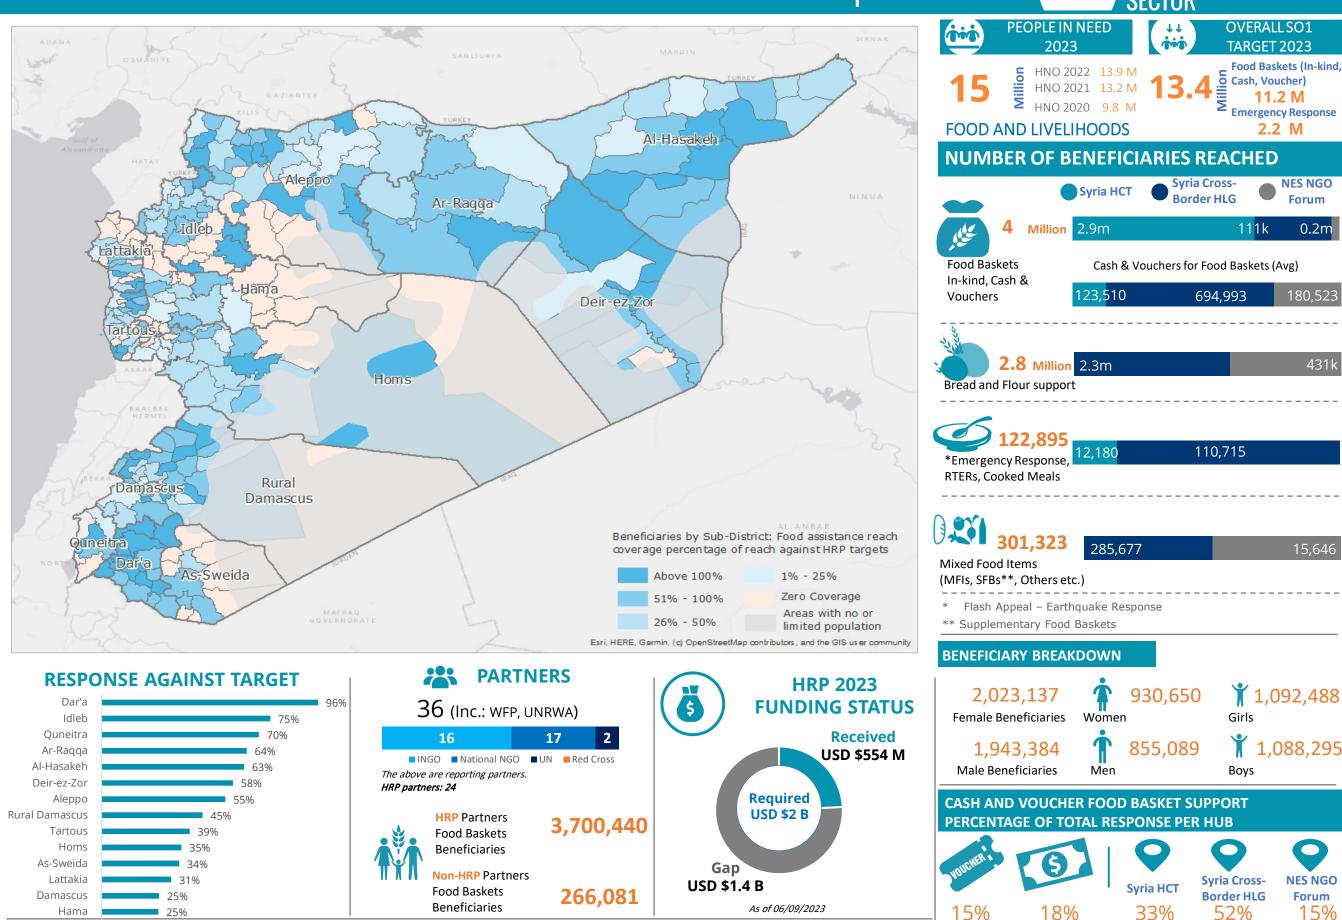

## Syria: Sector Objective 1 – Food Assistance Dashboard

July 2023

SO 1: To Scale-up and sustain minimum food consumption needs through life-saving and life-sustaining food assistance.

15%

WHOLE OF SYRIA (WoS)

Forum

0.2m

180.523

431k

15,646

**NES NGO** 

Forum

15%

33%

52%

Percentage coverage of C&V across hubs

)D SECURITY

\* Syria Emergency Page on: http://fscluster.org/syria \* Contact: info.wos@fscluster.org

Hama

25%

|                                                      | E IN NEED                                                 | (++<br>(++)            | OVERALLS<br>TARGE              |                        |
|------------------------------------------------------|-----------------------------------------------------------|------------------------|--------------------------------|------------------------|
| 15                                                   | 0 2021 13.2 M<br>0 2020 9.8 M<br>0 2019 9.0 M<br>ELIHOODS | 7.3 <sup>Solitiv</sup> | 5.8                            | j. 3 Target            |
| NUMBER OF                                            | HOUEHO                                                    | DS REA                 | CHED                           |                        |
| <b>204,</b><br>Cumulative HF<br><b>19,447 HF</b>     | Is Reached Syria HCT                                      |                        |                                |                        |
| Agriculture inputs                                   | 2,400                                                     | 12,158                 |                                | 4,889                  |
| 804 HF<br>Small-scale Food<br>Production             | 600                                                       |                        |                                | 204                    |
| 17,710 HI<br>Livestock Asset<br>Restoration          | <b>1</b> ,340                                             | 14,014                 | 4                              | 2,356                  |
| 50,509 HI<br>Animal treatment a<br>vaccination       |                                                           |                        |                                | 3,285                  |
| 8,435 HI<br>Income Generating<br>Activities          | <b>ls</b> 1,161                                           | 4,321                  |                                | 2,954                  |
| <b>107,262 H</b><br>Infrastructure<br>Rehabilitation | <b>Hs</b><br>101,281                                      |                        |                                | 5,981                  |
| 34 HH                                                | 10                                                        |                        |                                | 24                     |
| Provision of Service                                 | S                                                         |                        |                                | <u> </u>               |
| BENEFICIARY BR                                       |                                                           |                        | •                              |                        |
| <b>104,16</b><br>Female Beneficia                    |                                                           | 47,944                 | Girls                          | 56,217                 |
| 100,03<br>Male Beneficiar                            |                                                           | 44,017                 | <b>X</b><br>Boys               | 56,022                 |
| CASH AND VOU<br>PERCENTAGE OI                        |                                                           |                        |                                | SUPPORT                |
| voucher .<br>3%                                      |                                                           | ia HCT Bo              | ria Cross-<br>order HLG<br>94% | NES NGO<br>Forum<br>5% |

Percentage coverage of C&V across hubs

WHOLE OF SYRIA (WoS)

**FOOD SECURITY** 

SECTOR

\* Syria Emergency Page on: http://fscluster.org/syria \* Contact: info.wos@fscluster.org

Ar-Raqqa

Damascus

Tartous

Lattakia

As-Sweida

0%

Agriculture-based

**Non-HRP** Partners

Agriculture-based

Livelihoods Beneficiaries

Livelihoods Beneficiaries