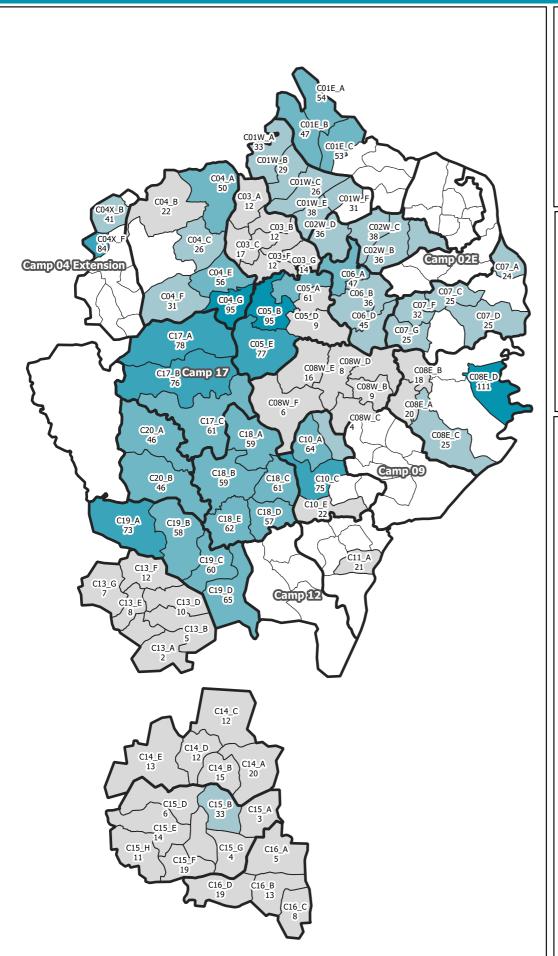

## **Homestead Gardening Tracker | Winter 2023**

Percent of Households Per Camp Block Targeted with Homestead Gardening Interventions

Seeds: Bottle Gourd | Sweet Gourd | Bitter Gourd | Snake Gourd | Tomato | Cucumber | Country Bean | Indian Spinach | Eggplant | Yard Long Bean | Red Amarnath

Programme Partners: CWW | DRC | HELVETAS | WFP

Implementing Partners: AAB | BRAC | CWW | DCA | DRC | Prottyashi | SARPV | Uttaran