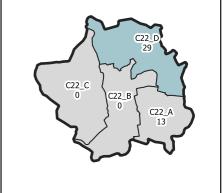

## **Homestead Gardening Tracker | Summer 2023**

Percent of Households Per Camp Block Targeted with Homestead Gardening Interventions

Seeds: Bottle Gourd | Sweet Gourd | Bitter Gourd | Snake Gourd | Cucumber | Pumpkin | Okra | Indian Spinach | Eggplant | Yard Long Bean | Kangkong | Papaya sapling | Brinjal

Programme Partners: CWW | DRC | FAO | HELVETAS | PRANTIC | WFP

 $Implementing \ Partners: \ AAB \ | \ BRAC \ | \ CWW \ | \ DCA \ | \ DRC \ | \ Mukti \ | \ PRANTIC \ | \ Prottyashi \ | \ SARPV \ | \ Uttaran \ | \ PRANTIC \ | \ PRANTIC$