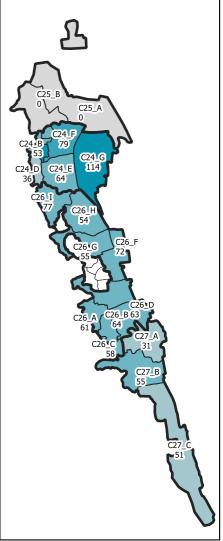

## **Homestead Gardening Tracker | Winter 2023**

Percent of Households Per Camp Block Targeted with Homestead Gardening Interventions

Seeds: Bottle Gourd | Sweet Gourd | Bitter Gourd | Snake Gourd | Tomato | Cucumber | Country Bean | Indian Spinach | Eggplant | Yard Long Bean | Red Amarnath

Programme Partners: CWW | DRC | HELVETAS | WFP

Implementing Partners: AAB | BRAC | CWW | DCA | DRC | Prottyashi | SARPV | Uttaran