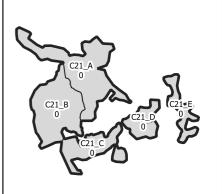

## **Homestead Gardening Tracker | Summer 2023**

Percent of Households Per Camp Block Targeted with Homestead Gardening Interventions

Seeds: Bottle Gourd | Sweet Gourd | Bitter Gourd | Snake Gourd | Cucumber | Pumpkin | Okra | Indian Spinach | Eggplant | Yard Long Bean | Kangkong | Papaya sapling | Brinjal

Programme Partners: CWW | DRC | FAO | HELVETAS | PRANTIC | WFP

 $Implementing \ Partners: \ AAB \ | \ BRAC \ | \ CWW \ | \ DCA \ | \ DRC \ | \ Mukti \ | \ PRANTIC \ | \ Prottyashi \ | \ SARPV \ | \ Uttaran \ | \ PRANTIC \ | \ PRANTIC$