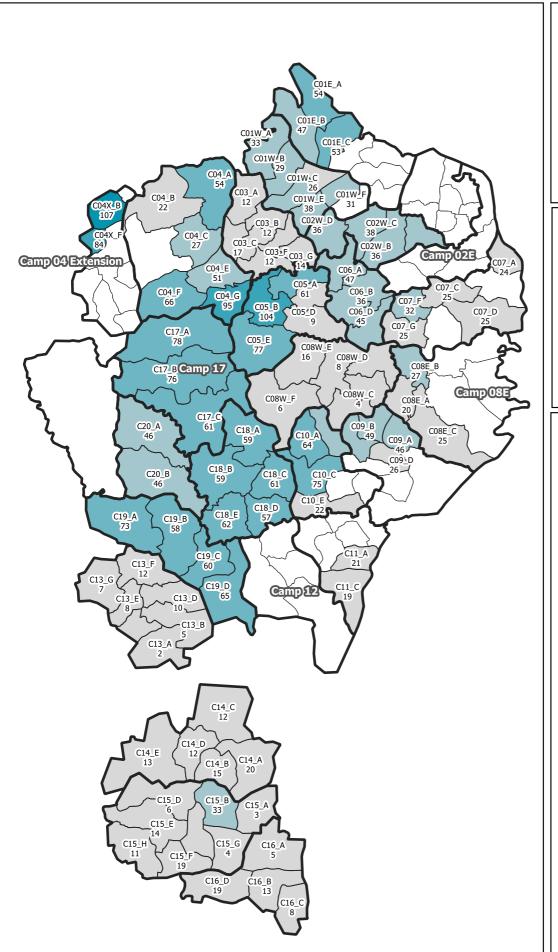

## **Homestead Gardening Tracker | Winter 2023**

Percent of Households Per Camp Block Targeted with Homestead Gardening Interventions

Seeds: Bottle Gourd | Sweet Gourd | Bitter Gourd | Snake Gourd | Tomato | Cucumber | Country Bean | Indian Spinach | Eggplant | Yard Long Bean | Red Amarnath

Programme Partners: CWW | DRC | HELVETAS | WFP

Implementing Partners: AAB | BRAC | CWW | DCA | DRC | Prottyashi | SARPV | Uttaran