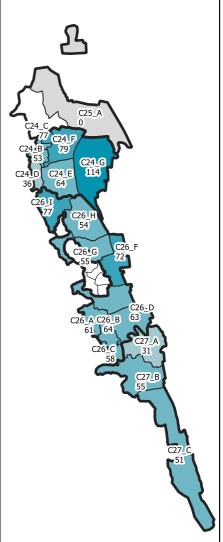

## **Homestead Gardening Tracker | Summer 2023**

Percent of Households Per Camp Block Targeted with Homestead Gardening Interventions

Seeds: Bottle Gourd | Sweet Gourd | Bitter Gourd | Snake Gourd | Cucumber | Pumpkin | Okra | Indian Spinach | Eggplant | Yard Long Bean | Kangkong | Papaya sapling | Brinjal

Programme Partners: CWW | DRC | FAO | HELVETAS | PRANTIC | WFP

 $Implementing \ Partners: \ AAB \ | \ BRAC \ | \ CWW \ | \ DCA \ | \ DRC \ | \ Mukti \ | \ PRANTIC \ | \ Prottyashi \ | \ SARPV \ | \ Uttaran \ | \ PRANTIC \ | \ PRANTIC$