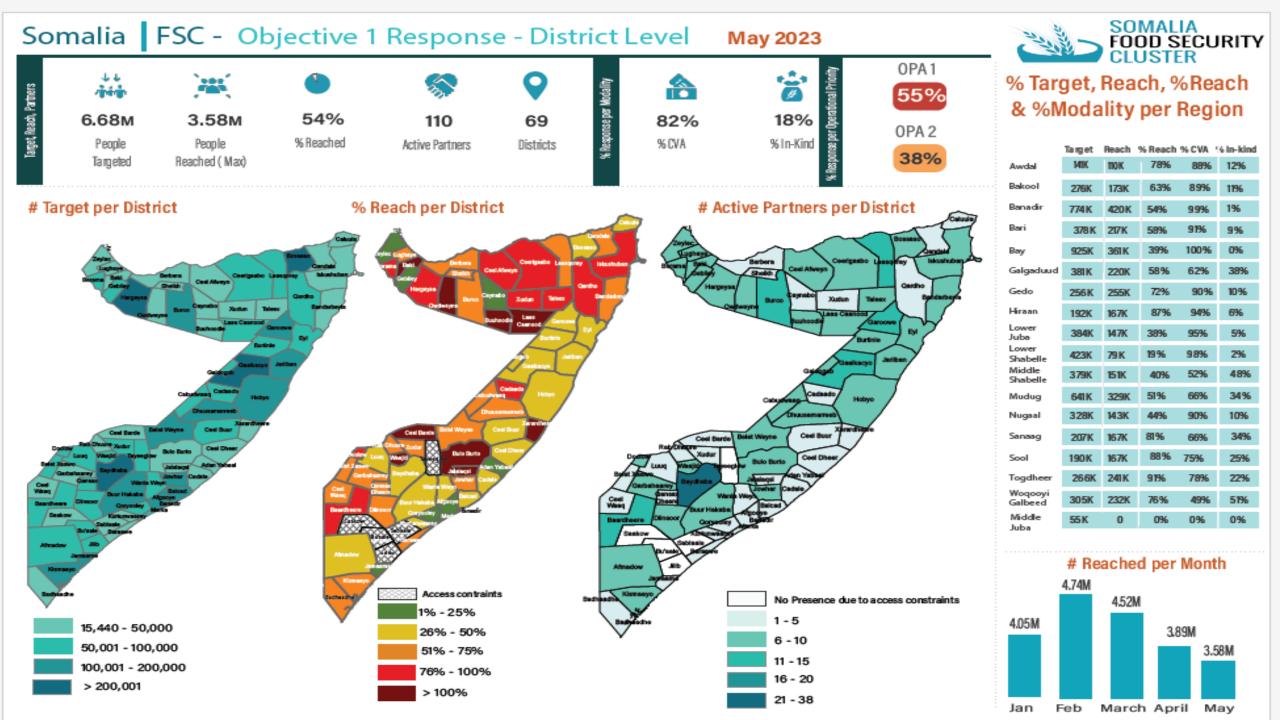

# FOOD SECURITY RESPONSE (OBJ 1): IMPROVED ACCESS TO FOOD

0.57M

0.57M

0.57M

0.57M

0.57M

0

60<sup>4..</sup>

#### Improved Access To Food: % Of People Reached vs Target (Monthly)

SOMALIA

### **Districts with No Response due to access challenges**

- Sablale
- Buale
- Jilib
- Sakow
- Tayeeglow

Districts with responses below 50% of the target Aadan Yabaal, Afgoye, Afmadow, Balcad, Baydhaba, Burtinle, Buurhakaba, cadale, Calula, Caynabo, Ceelbuur, Ceeldheer, Eyl, Galkacyo, Garowe, Gebiliey, Hobyo, Jamame, Jariiban, Kuntunwaray, Luuq, Marka, Qoryooley, Wanlaweyn, Zeylac

## Districts with responses above 100% of the target

 Baki, Bulo Burto, Buuhodle, Ceelbarde, Jalalaqsi, Laas Caanood, Owdweyne, Xarardheere