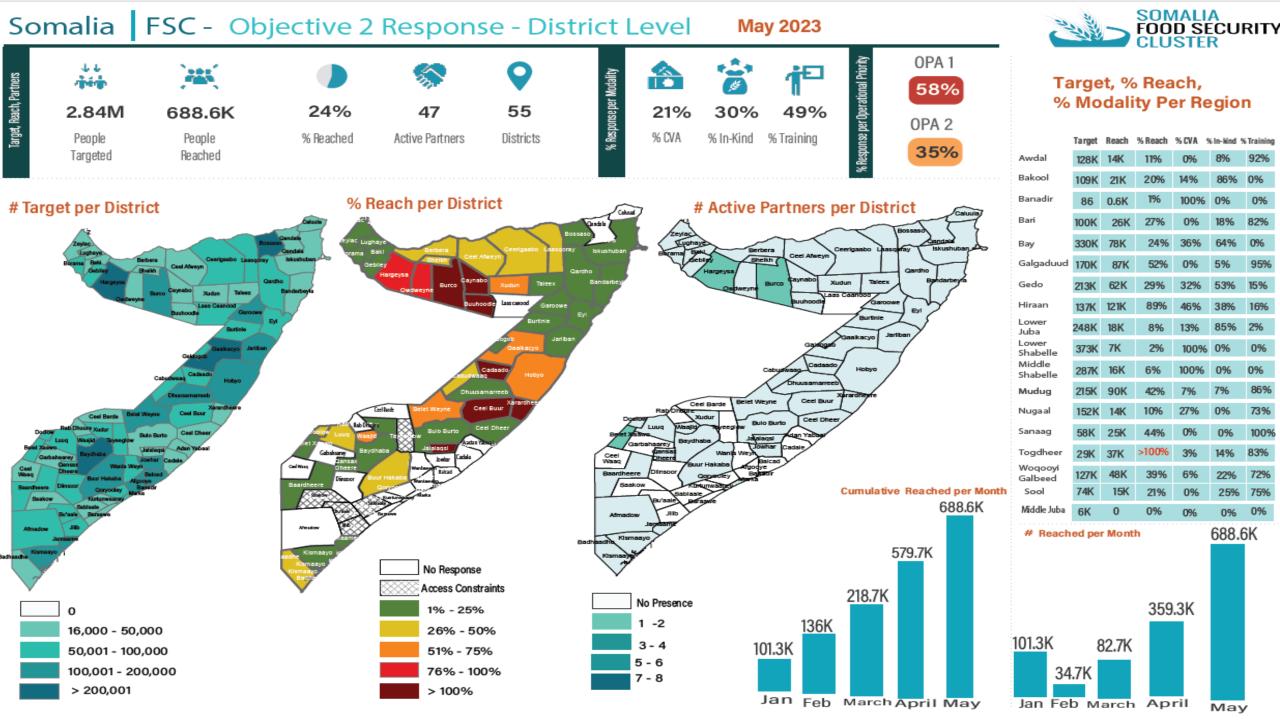

# FOOD SECURITY RESPONSE (OBJ 2): PROTECTION OF LIVELIHOODS

FOOD SECURITY RESPONSE: OBJ2 PROTECTION OF LIVELIHOOS : % Response at District Level and Response summary

## Highlights on Obj2 Response

- Cumulatively Jan- May, 55 districts had a response, with only 14 of them above 50% reach against the target.
- <u>Districts with above 100% of the target</u>
  Burco, Buuhodle, Cadaado, Caynabo,
  Ceelbuur, Jalalaqsi, Xarardheere.
- The following had no response due to access challenges
  - Tayeglow
  - Sablale
  - Buale
  - Jilib
  - Sakow