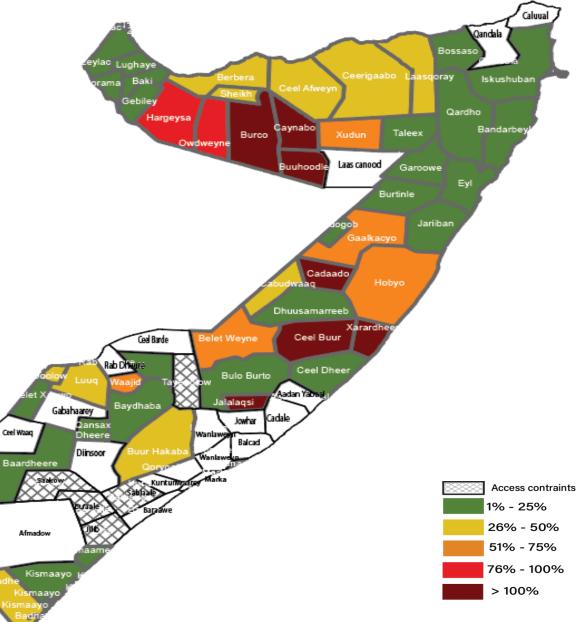

## Highlights on Obj2 Response

- Cumulatively Jan- May, 55 districts had a response, with only 14 of them above 50% reach against the target.
- <u>Districts with above 100% of the target</u>
  Burco, Buuhodle, Cadaado, Caynabo,
  Ceelbuur, Jalalaqsi, Xarardheere.
- The following had no response due to access challenges
  - Tayeglow
  - Sablale
  - Buale
  - Jilib
  - Sakow