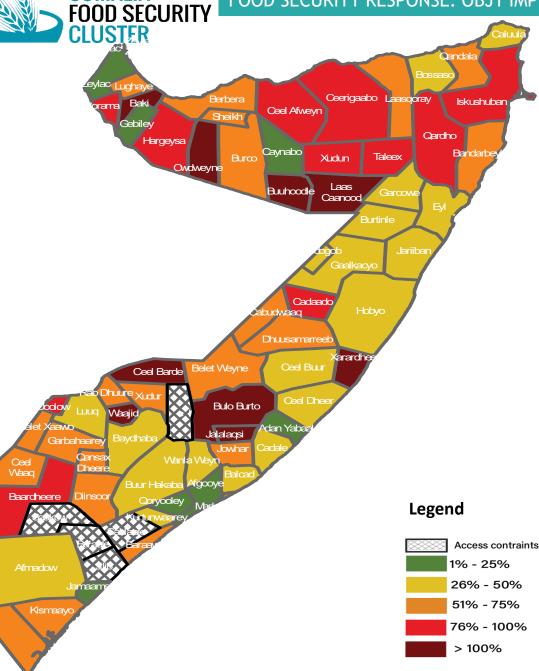

# FOOD SECURITY RESPONSE (OBJ 2): PROTECTION OF LIVELIHOODS

FOOD SECURITY RESPONSE: OBJ2 PROTECTION OF LIVELIHOOS : % Response at District Level and Response summary

## Highlights on Obj2 Response

- Cumulatively Jan- May, 55 districts had a response, with only 14 of them above 50% reach against the target.
- <u>Districts with above 100% of the target</u>
  Burco, Buuhodle, Cadaado, Caynabo,
  Ceelbuur, Jalalaqsi, Xarardheere.
- The following had no response due to access challenges
  - Tayeglow
  - Sablale
  - Buale
  - Jilib
  - Sakow