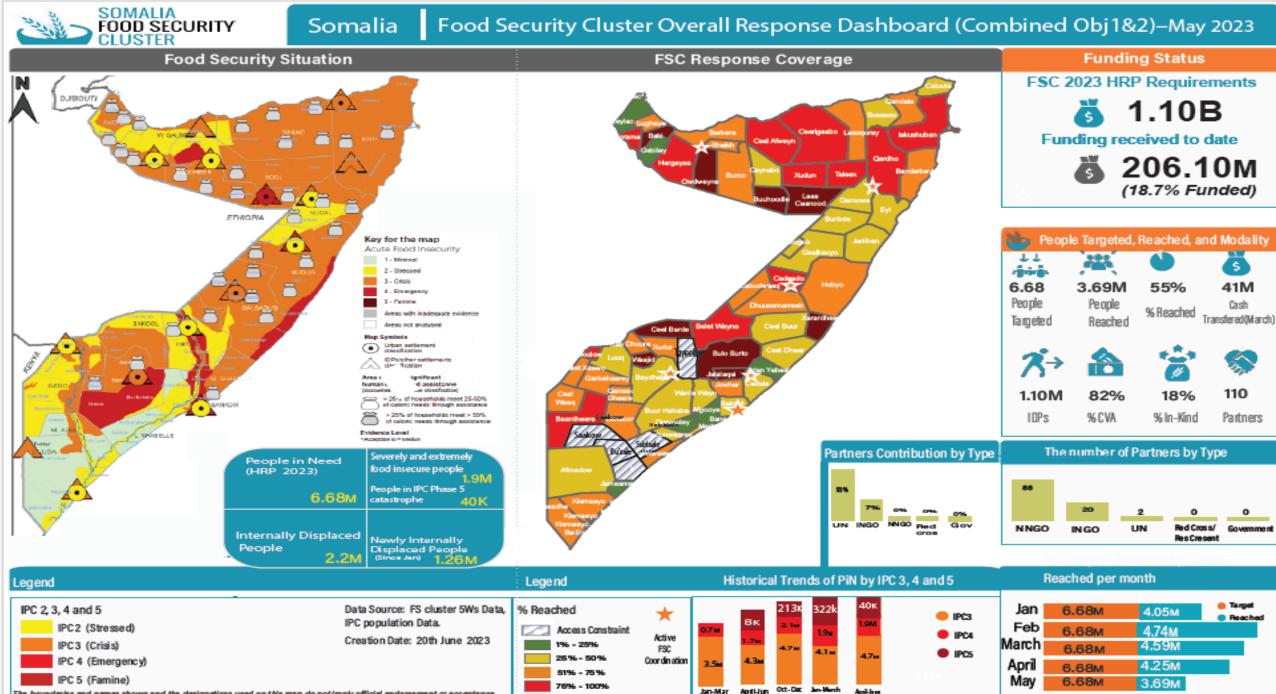

# May 2023 RESPONSE UPDATES

> 100%

2022

2022

3022

2825

3825

The boundaries and names shown and the designations used on this map do not imply official endorsement or acceptance by the United Nations. Sources: OCHA, PRMN, FSNAU, clusters.

### S Store and

6.68M

**People Targeted** 

52%

Cash

τt

**T** 

# FOOD SECURITY RESPONSE (OBJ 1): IMPROVED ACCESS TO FOOD

0.57M

0.57M

0.57M

0.57M

0.57M

0

60<sup>4..</sup>

#### Improved Access To Food: % Of People Reached vs Target (Monthly)

SOMALIA

### **Districts with No Response due to access challenges**

- Sablale
- Buale
- Jilib
- Sakow
- Tayeeglow

Districts with responses below 50% of the target Aadan Yabaal, Afgoye, Afmadow, Balcad, Baydhaba, Burtinle, Buurhakaba, cadale, Calula, Caynabo, Ceelbuur, Ceeldheer, Eyl, Galkacyo, Garowe, Gebiliey, Hobyo, Jamame, Jariiban, Kuntunwaray, Luuq, Marka, Qoryooley, Wanlaweyn, Zeylac

## Districts with responses above 100% of the target

 Baki, Bulo Burto, Buuhodle, Ceelbarde, Jalalaqsi, Laas Caanood, Owdweyne, Xarardheere