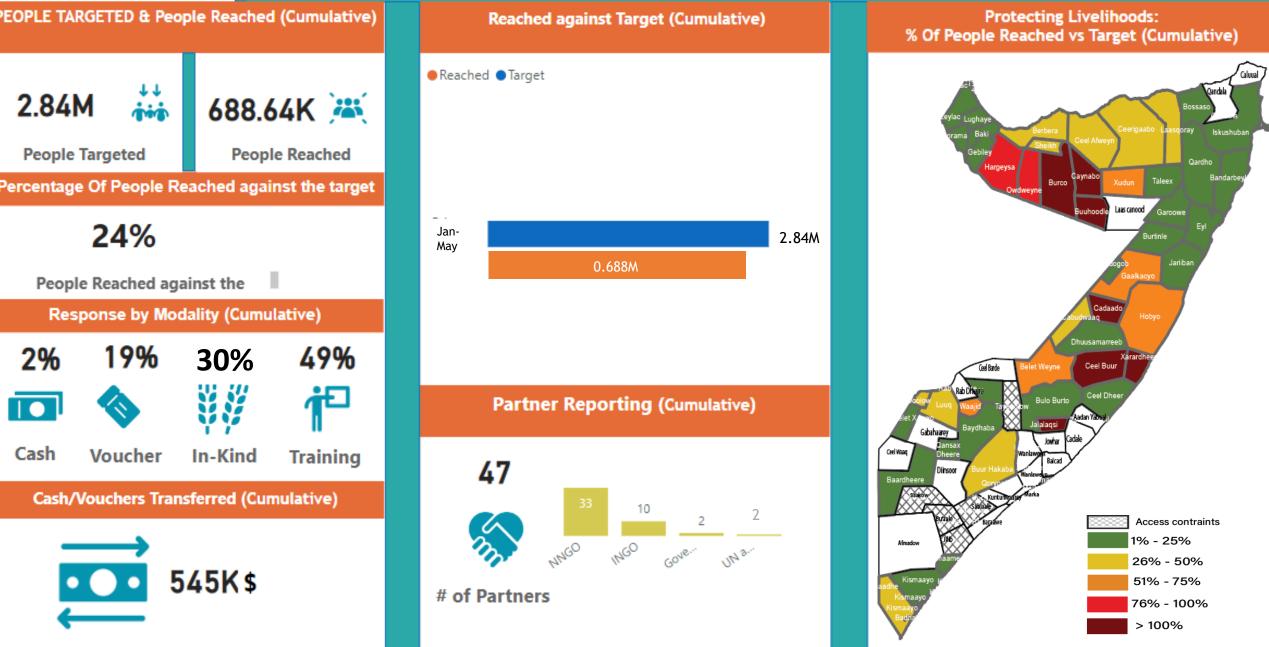

# FOOD SECURITY RESPONSE (OBJ 2): PROTECTION OF LIVELIHOODS

FOOD SECURITY RESPONSE: OBJ2 PROTECTION OF LIVELIHOOS : % Response at District Level and Response summary

## Highlights on Obj2 Response

- Cumulatively Jan- May, 55 districts had a response, with only 14 of them above 50% reach against the target.
- <u>Districts with above 100% of the target</u>
  Burco, Buuhodle, Cadaado, Caynabo,
  Ceelbuur, Jalalaqsi, Xarardheere.
- The following had no response due to access challenges
  - Tayeglow
  - Sablale
  - Buale
  - Jilib
  - Sakow