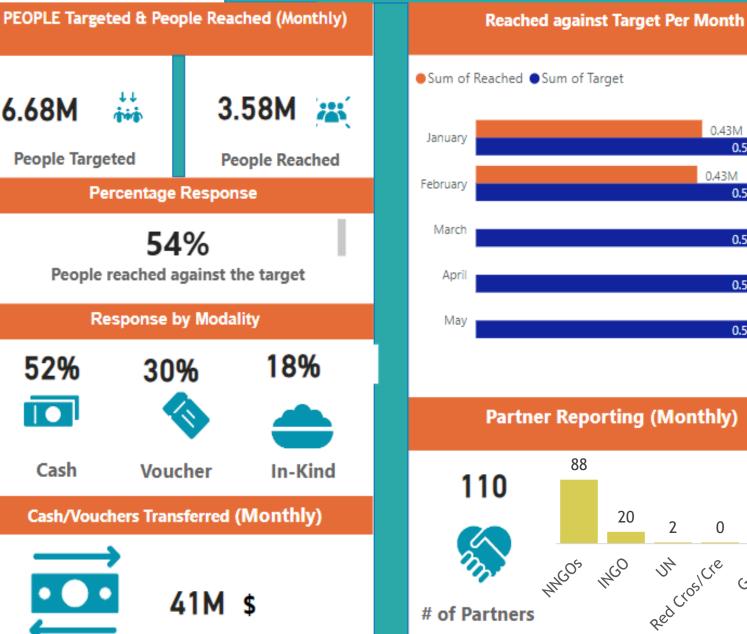

# May 2023 RESPONSE UPDATES

> 100%

2022

2022

3022

2825

3825

The boundaries and names shown and the designations used on this map do not imply official endorsement or acceptance by the United Nations. Sources: OCHA, PRMN, FSNAU, clusters.

### S Store and

6.68M

**People Targeted** 

52%

Cash

τt

**T** 