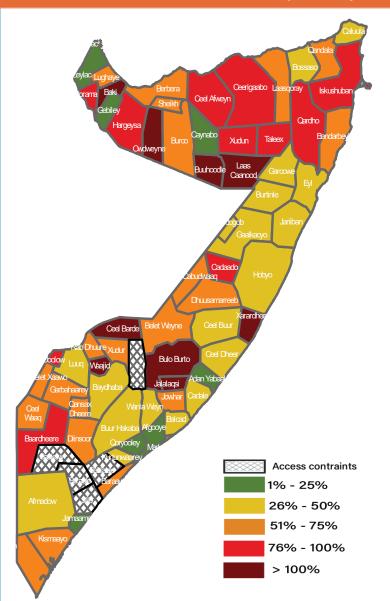

### **Districts with No Response due to access challenges**

- Sablale
- Buale
- Jilib
- Sakow
- Tayeeglow

Districts with responses below 50% of the target Aadan Yabaal, Afgoye, Afmadow, Balcad, Baydhaba, Burtinle, Buurhakaba, cadale, Calula, Caynabo, Ceelbuur, Ceeldheer, Eyl, Galkacyo, Garowe, Gebiliey, Hobyo, Jamame, Jariiban, Kuntunwaray, Luuq, Marka, Qoryooley, Wanlaweyn, Zeylac

## Districts with responses above 100% of the target

 Baki, Bulo Burto, Buuhodle, Ceelbarde, Jalalaqsi, Laas Caanood, Owdweyne, Xarardheere