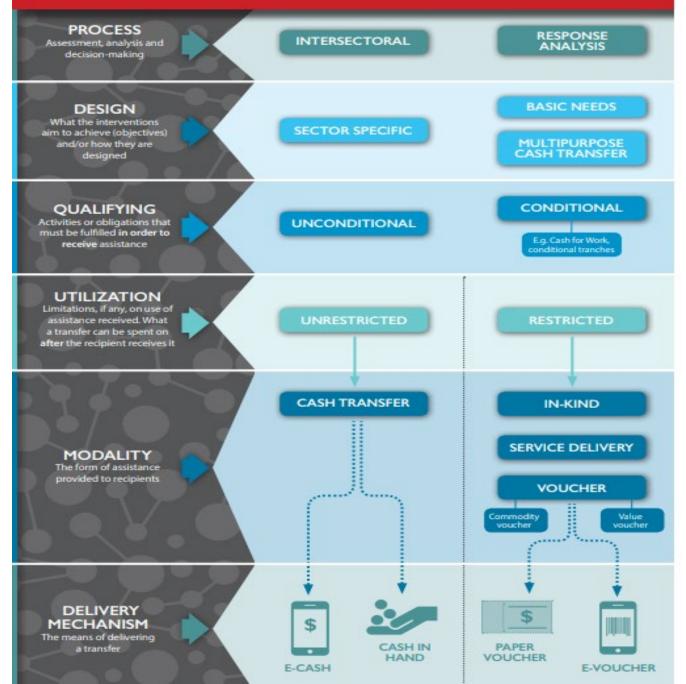

**Delivery Modality** – The form of assistance provided to recipients ✓ Inkind support

- ✓ Cash and Voucher Assistance
- ✓ Hybrid (inkind and cash)
- ✓ Service support support

**Type of CVA -** What the interventions aim to achieve (objectives) and/or how they are designed

- ✓ Sectoral cash for example cash to access food, cash to access shelter materials etc
- MPCA What is MPCA? Multi-purpose cash assistance is a cash transfer (either regular or ad-hoc) corresponding to the amount of money a household needs to cover, fully or partially, their basic needs

**Conditionality** - Activities or obligations that must be fulfilled in order to receive assistance ✓ Unconditional

Conditional example cash for work, receive cash for having taken child for immunization, receive cash for having taken child to school etc

**Restriction (utilization) -** Limitations, if any, on use of assistance received. What a transfer can be spent on after the recipient receives it.

- ✓ Unrestricted
- ✓ Restricted
- **Delivery mechanism -** The means of delivering a transfer
- ✓ Vouchers Paper voucher or electronic voucher
- $\checkmark$  Cash mobile money, cash in hand, bank transfers etc
- Frequency how often do you transfer the cash? Weekly/monthly/quarterly/one off
- **Transfer value** Amount of cash transferred per individual/HH/ value of the voucher in SSP/USD