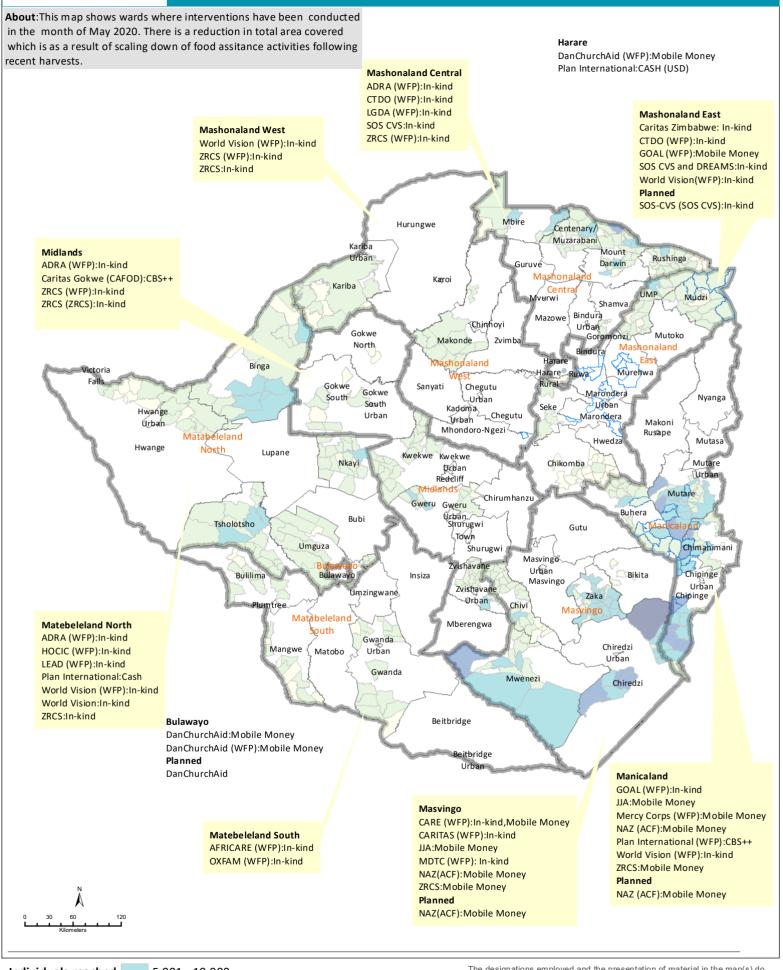

Data sources: Reached Poulation: FSC Partners - Boundaries: OCHA

Partners Presence SO2:Wards in which individuals are receiving agriculture and livelihood assistance as of May 2020

## People reached by agric/livelihood

< 500 501 - 1,000 1,001 - 2,500 2,501 - 10,000

>10.000

Planned activities

The designations employed and the presentation of material in the map(s) do not imply the expression of any opinion on the part of WFP concerning the legal or constitutional status of any country, territory, city or sea, or concerning the delimitation of its frontiers or boundaries.

Date Created: 19 Jun 2020 - Contact: info.zimbabwe@fscluster.org
Website: https://fscluster.org/zimbabwe - Prepared by: FSC IM
Map Reference: FSC\_SO2\_Partners\_Presence
Data sources: Reached Poulation: FSC Partners - Boundaries: OCHA