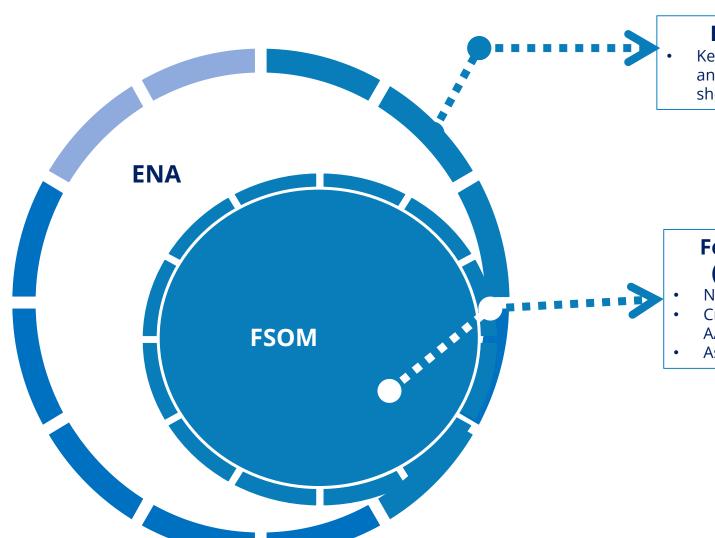

## Methodology

#### **ENNA** (General Population & IDPs)

Key CH indicators (outcomes – FCS, HHS, HDDS etc.) and contributing factors (food availability, access, shocks etc.)

## Food Security Outcome Monitoring (WFP, govt & partner Beneficiaries)

- Nutrition Indicators (MDDW, Adherence)
- Crosscutting Indicators (Gender, Protection & Safety, AAP)
- Assistance utilization by modality (food and CBT)

#### **Host Communities**

IDPs (Camps & Host Communities)

- Cross Sectional Design
- 2 Stage Cluster Design (1st Stage – EA/IDP site selection & 2nd Stage – HH selection)
- LGA level sampling in northeast & senatorial zone level sampling in other areas

- Cross Sectional Design
- 2 Stage Cluster Design (1<sup>st</sup> Stage Distribution site clusters & 2<sup>nd</sup> Stage HH selection)
- LGA level sampling, modality,

Concurrent
Data Collection
by trained
enumerators
from
Government
(NBS, NPoPC &
NPFS) & FSS
partners