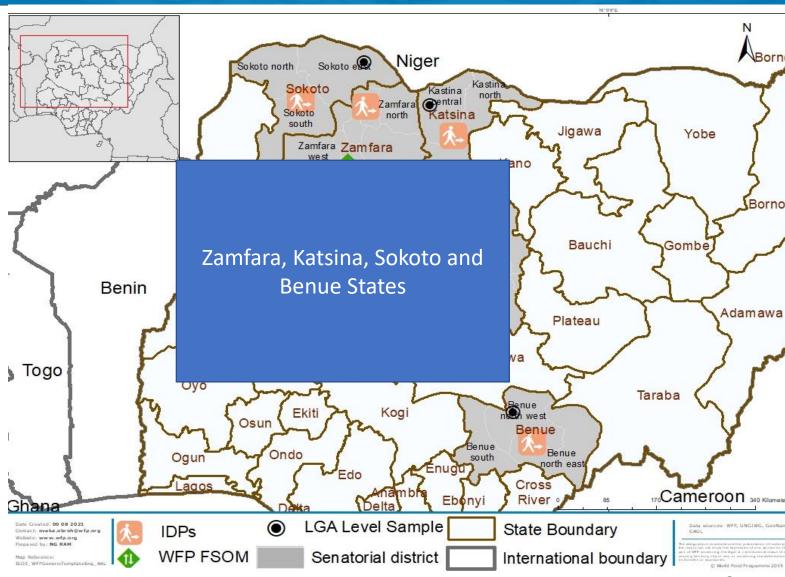

## **Sample Size and Coverage**

February 2022

|                          |                                | Number of domains/ |                       | Number of Clusters |
|--------------------------|--------------------------------|--------------------|-----------------------|--------------------|
| State                    | Strata/Senatorial Zones & IDPs | senatorial zones   | Sample Size Per State | Required           |
|                          | Borno                          | 10                 | 2,760                 | 276                |
| Northeast                | Yobe                           | 7                  | 1,900                 | 190                |
| Northeast                | Adamawa                        | 5                  | 2,180                 | 218                |
|                          | Sub-Total                      | 22                 | 6,840                 | 684                |
|                          | Zamfara                        | 3                  | 800                   | 80                 |
|                          | Benue                          | 3                  | 200                   | 20                 |
| Northwest & Northcentral | Sokoto                         | 3                  | 800                   | 80                 |
|                          | Katsina                        | 3                  | 600                   | 60                 |
|                          | Sub-Total                      | 12                 | 2,400                 | 240                |
| Total                    | Total                          |                    | 9,240                 | 924                |

#### February 2022

| Region (s)                 | ENNA Coverage State(s)     | Training Centre Location |
|----------------------------|----------------------------|--------------------------|
| Northeast                  | Borno                      | Maiduguri, Borno State   |
| Northeast                  | Yobe                       | Damaturu, Yobe State     |
| Northeast                  | Adamawa                    | Yola, Adamawa State      |
| Northwest and Northcentral | Sokoto, Zamfara, Katsina,& | Sokoto, Sokoto State     |
|                            | Benue                      |                          |