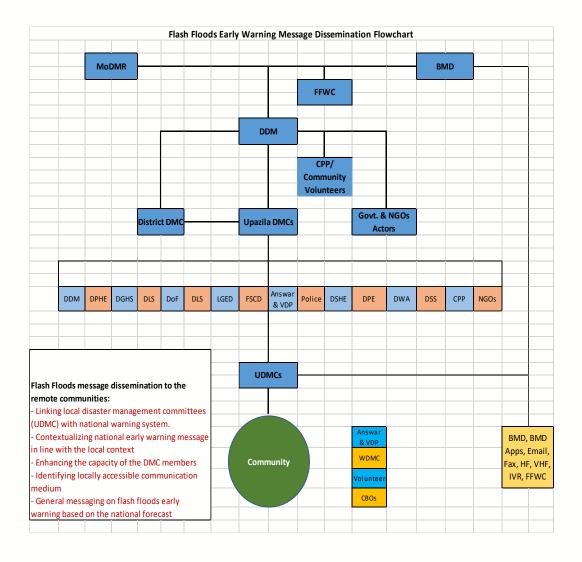

## **Early Warning Dissemination**

- Community-level early warning dissemination framework
- Disaster preparedness awareness sessions with UDMCs and the beneficiaries
- Coverage of early warning message increased by 21% to 93% (PDM survey)