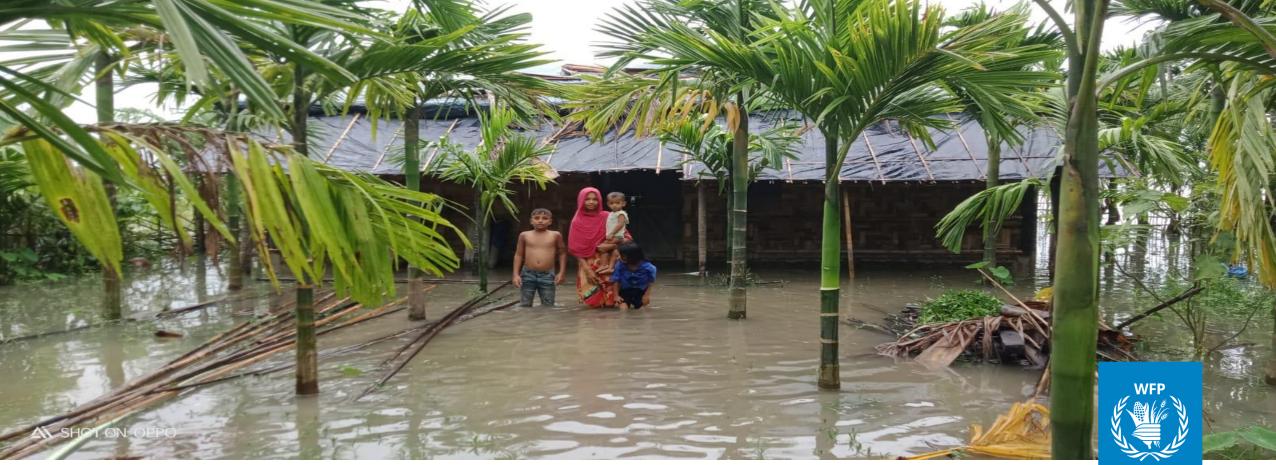

## **Trigger Activation & Cash Transfers**

- Flash flood trigger activated on 15 June 2021: 991 HHs received 4,100 BDT
- Flash flood trigger activated on 3 August 2021: 1,320 HHs received 4,100 BDT