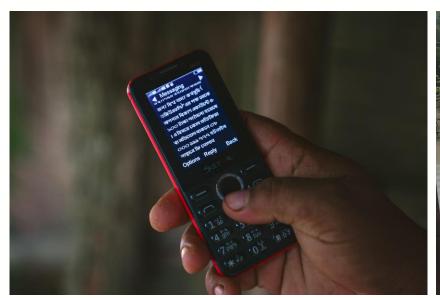

## **Early Warning Dissemination**

- Community-level early warning dissemination framework
- Disaster preparedness awareness sessions with UDMCs and the beneficiaries
- Coverage of early warning message increased by 21% to 93% (PDM survey)