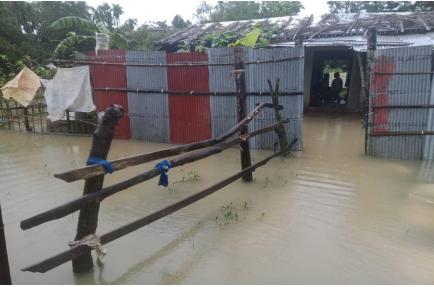

## **Trigger Activation & Cash Transfers**

- Flash flood trigger activated on 15 June 2021: 991 HHs received 4,100 BDT
- Flash flood trigger activated on 3 August 2021: 1,320 HHs received 4,100 BDT