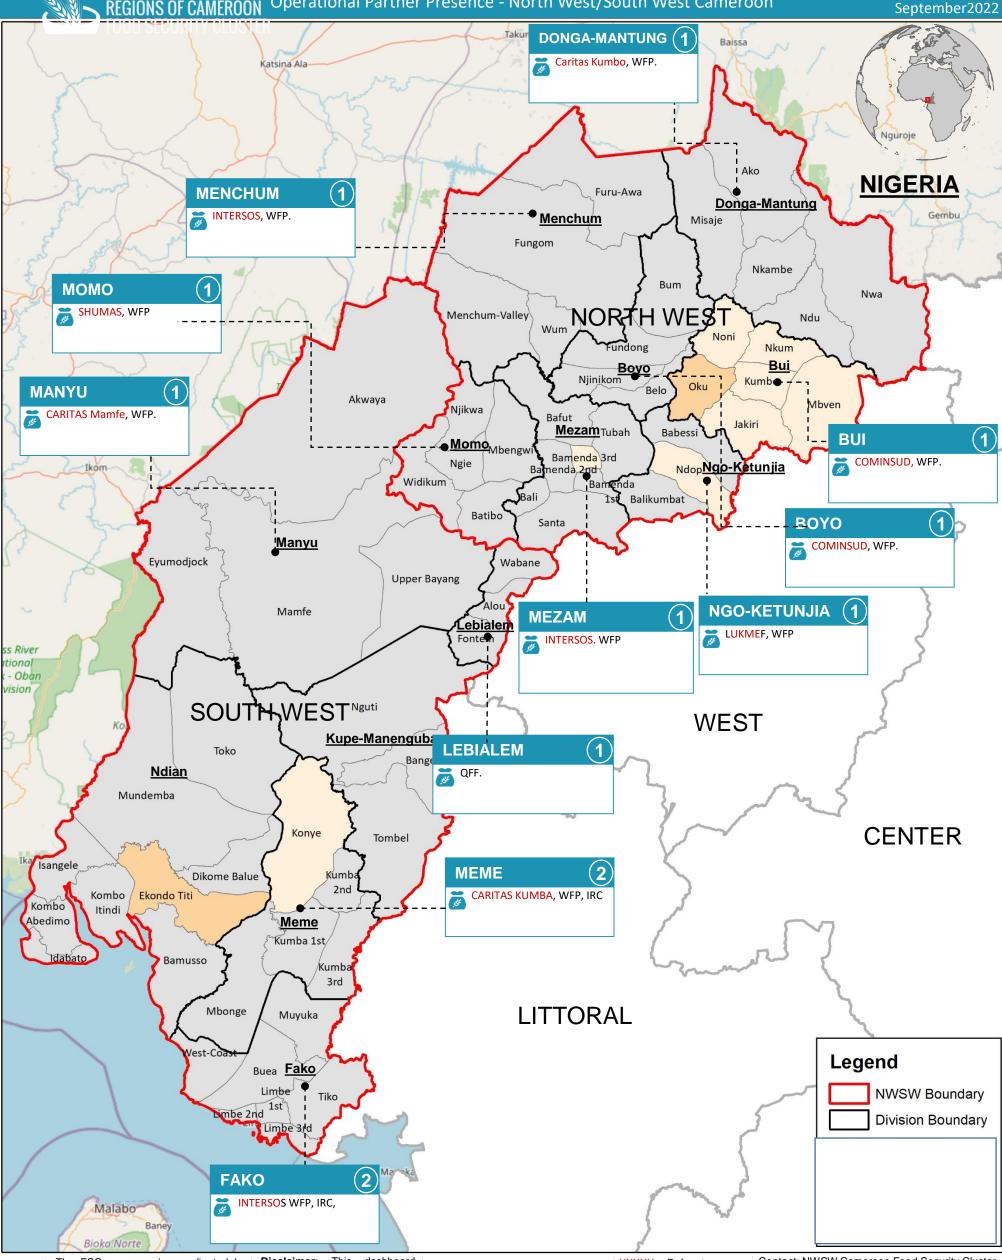

## **AGRICULTURE & LIVELIHOODS**

Operational Partner Presence - North West/South West Cameroon September 2022

| No | -0 -                     | Division                    | Sub-Division       | Food Assistance                       | Agriculture & Livelihoods                |
|----|--------------------------|-----------------------------|--------------------|---------------------------------------|------------------------------------------|
|    | North-West               | ·                           | Belo               | COMINSUD, WFP                         |                                          |
|    | North-West               | •                           | Belo               |                                       | Caritas Bamenda, J2D,FAO, BARUDEV        |
|    | North-West               | •                           | Fundong            | COMINSUD,WFP                          | Caritas Damanda IDD EAO DADUDEV          |
|    | North-West               | ·                           | Fundong            | COMMISSION                            | Caritas Bamenda, J2D, FAO, BARUDEV       |
|    | North-West               | ·                           | Njinikom           | COMINSUD,WFP                          | Caritas Ramanda FAO                      |
|    | North-West<br>North-West | -                           | Njinikom<br>Jakiri | COMINSUD,WFP                          | Caritas Bamenda, FAO                     |
|    |                          |                             |                    | COMINSOD, WFP                         |                                          |
|    | North-West               | Bui                         | Jakiri             |                                       | SUDAHSER Foundation, Nascent Solutions   |
| 5  | North-West               | Bui                         | Kumbo              | COMINSUD,WFP                          |                                          |
| 6  | North-West               | Rui                         | Kumbo              |                                       | SUDAHSER Foundation, Nascent solutions,  |
|    |                          |                             |                    |                                       | SODALISER Foundation, Nascent Solutions, |
|    | North-West               | -                           | Mbven              |                                       | Nascent Solutions                        |
| -  | North-West               |                             | Nkum               | COMINSUD,WFP                          | Nascent Solutions                        |
| _  | North-West               | - ***                       | Noni               |                                       | Nascent Solutions                        |
|    | North-West<br>North-West | -                           | Oku                | INTERSOS MED                          | Nascent Solutions<br>SHUMAS              |
| 12 | north-west               | Menchum                     | Fungom             | INTERSOS, WFP                         | Caritas Bamenda, FAO, SUDAHSER           |
| 13 | North-West               | Mezam                       | Bamenda III        | INTERSOS, WFP                         | Foundation                               |
| 14 | North-West               | Mezam                       | Bali               | INTERSOS, WFP                         | Caritas Bamenda, FAO                     |
|    | North-West               |                             | Tubah              | INTERSOS, WFP                         | SUDAHSER Foundation, J2D, FAO            |
|    | vvest                    |                             | - Godin            |                                       | JODANISEN FOUNDATION, JZD, FAO           |
| 16 | North-West               | Mezam                       | Bamenda 3rd        | INTERSOS, WFP                         |                                          |
| 10 | NOI tii-west             | IVIEZAIII                   | Daillellua Siu     | INTERSOS, WIF                         |                                          |
|    | North-West               | Mezam                       | Bamenda 3rd        |                                       | Caritas Bamenda, J2D,FAO, SUDAHSER       |
|    | MOI tii-West             | iviezaiii                   | Daillellua Siu     |                                       | Foundation, NRC, SHUMAS                  |
|    | North-West               | Mezam                       | Bamenda 2nd        | INTERSOS, WFP                         |                                          |
|    | North-West               | Mezam                       | Bamenda 2nd        |                                       | Caritas Bamenda, J2D, FAO                |
|    | North-West               | Mezam                       | Bamenda 1st        | INTERSOS, WFP                         |                                          |
|    | North-West               | Mozam                       | Bamenda 1st        |                                       | Caritas Bamenda, J2D, FAO, SUDAHSER      |
|    | MOI tii-West             | iviezaiii                   | Daillellua 15t     |                                       | Caritas Barrieriua, J2D, FAO, SODARISER  |
|    | North-West               | Mezam                       | Santa              | INTERSOS, WFP                         |                                          |
|    |                          | Ngo-Ketunjia                | Ndop               | LUKMEF, WFP                           |                                          |
|    |                          | Ngo-Ketunjia                | Ndop               |                                       | J2D, FAO                                 |
|    |                          | Ngo-Ketunjia                | Babessi            | LUKMEF, WFP                           | 100 510                                  |
|    |                          | Ngo-Ketunjia                | Babessi            |                                       | J <mark>2D,</mark> FAO                   |
|    |                          | Ngo-Ketunjia                | Bali Kumbat        | LUKMEF, WFP                           | 130, 540                                 |
|    |                          | Ngo-Ketunjia                | Bali Kumbat        | 0 11 11 11150                         | J2D, FAO                                 |
|    |                          | Donga-Mantung Donga-Mantung | Ndu<br>Nkambe      | Caritas Kumbo, WFP                    | SHUMAS                                   |
|    |                          | Donga-Mantung               | Mesaje             | Caritas Kumbo, WFP Caritas Kumbo, WFP |                                          |
|    | North West               |                             | Batibo             | SHUMAS, WFP                           |                                          |
|    | North West               |                             | Mbengwi            | SHUMAS, WFP                           |                                          |
|    | North West               | Momo                        | Widikum            | SHUMAS, WFP                           |                                          |
| 19 | South-West               | Fako                        | Buea               | INTERSO, WFP, IRC                     |                                          |
|    | C                        | r.L.                        | Duran              |                                       | CEFORA, J2D, MINADER, FAO, NRC, IYEC,    |
|    | South-West               | гако                        | Buea               |                                       | REACHOUT, NADEV,                         |
| 20 | South-West               | Fako                        | Tiko               | INTERSO, WFP, IRC                     |                                          |
|    | South-West               | Fako                        | Tiko               |                                       | CEFORA, J2D, FAO, IYEC                   |
| 21 | South-West               | Fako                        | West Coast         | INTERSO, WFP                          | CEFORA, J2D, FAO                         |
|    | South-West               |                             | Limbe 3rd          |                                       | IYEC                                     |
|    | South-West               |                             | Limbe 2nd          |                                       | IYEC                                     |
|    | South-West               |                             | Limbe 1            |                                       | IYEC                                     |
|    |                          | Kupe Muaneguba              | Bangem             |                                       | AFRINET                                  |
|    | South-West               | ·                           | Eyumodjock         | Caritas Mamfe, WFP                    | CEFORA FAO                               |
|    | South-West               | ·                           | Eyumodjock         | 0.11.00                               | CEFORA, FAO                              |
|    | South-West               | ·                           | Mamfe<br>Mamfe     | Caritas Mamfe, WFP                    | CEEODA FAO                               |
|    | South-West South-West    | ·                           | Upper Bayang       | Caritas Mamfo WED                     | CEFORA, FAO                              |
|    | South-West               | ·                           | Upper Bayang       | Caritas Mamfe, WFP                    | CEFORA, FAO                              |
|    | South-West               | •                           | Konye              | CARITAS Kumba, WFP                    | <u></u>                                  |
|    | South-West               |                             | Kumba 1st          | CARITAS Kumba, WFP                    |                                          |
|    | South-West               |                             | Kumba 1st          | S. H. F. G. Kullibu, VVII             | CEFORA, J2D,FAO, REACHOUT                |
| 30 | South-West               |                             | Kumba 2nd          | CARITAS Kumba, WFP, IRC               | , , , , , , , , , , , , , , , , , , , ,  |
|    | South-West               |                             | Kumba 2nd          |                                       | CEFORA, FAO, REACHOUT                    |
|    | South-West               |                             | Kumba 3rd          | CARITAS Kumba, WFP                    | CEFORA, FAO, REACHOUT                    |
|    | South-West               |                             | Kumba 1            | ,                                     | J2D, FAO                                 |
|    | South West               |                             |                    |                                       |                                          |
|    | South-West               | Lebialem                    | Alou               | QFF                                   |                                          |
| 32 |                          |                             | Alou<br>Fontem     | QFF<br>QFF                            |                                          |