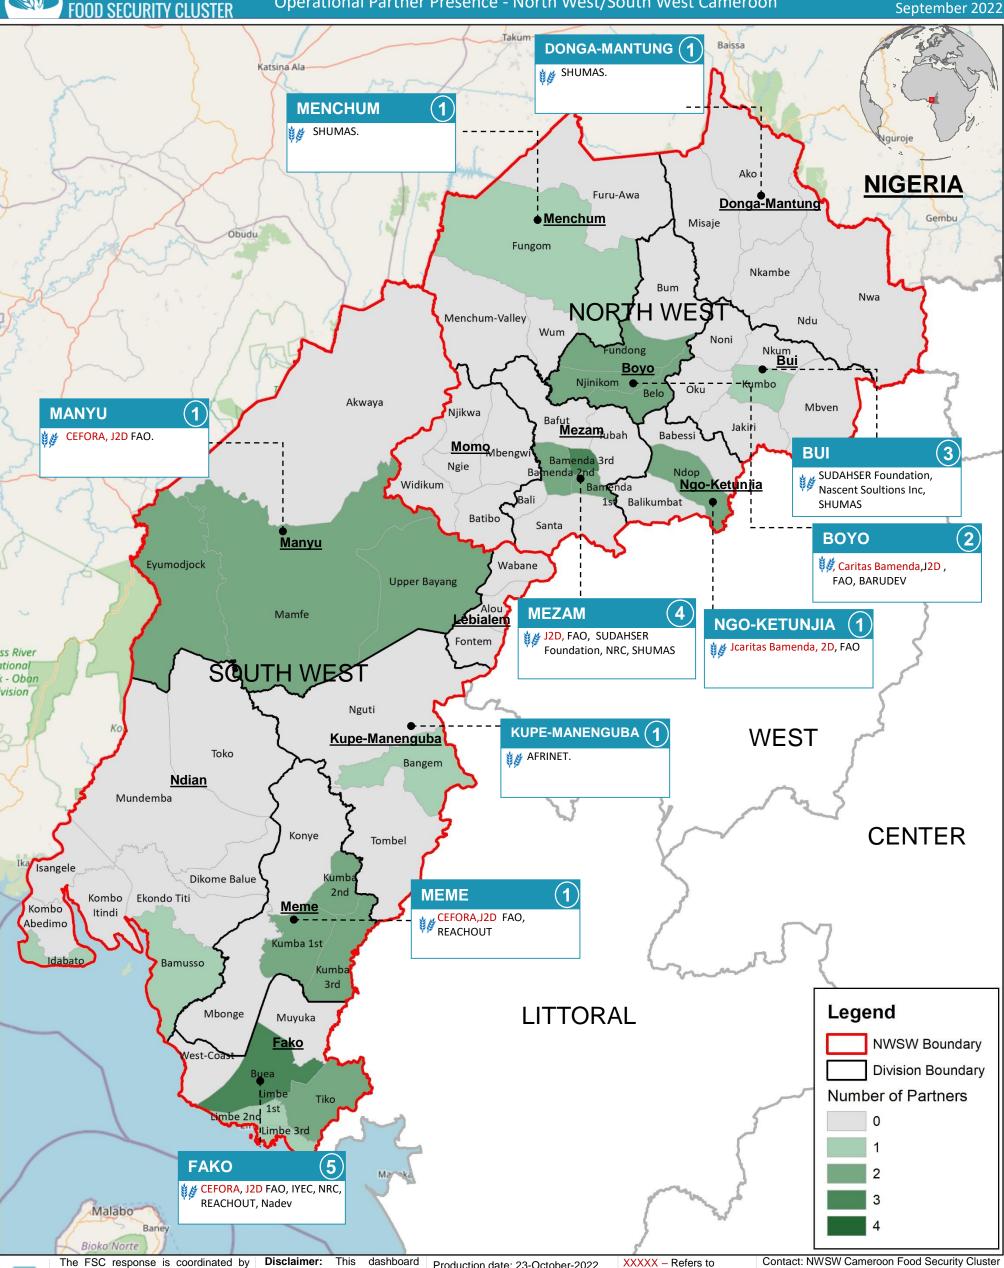

## **AGRICULTURE & LIVELIHOODS**

Operational Partner Presence - North West/South West Cameroon September 2022

| No | -0 -                     | Division                    | Sub-Division       | Food Assistance                       | Agriculture & Livelihoods                |
|----|--------------------------|-----------------------------|--------------------|---------------------------------------|------------------------------------------|
|    | North-West               | ·                           | Belo               | COMINSUD, WFP                         |                                          |
|    | North-West               | •                           | Belo               |                                       | Caritas Bamenda, J2D,FAO, BARUDEV        |
|    | North-West               | •                           | Fundong            | COMINSUD,WFP                          | Caritas Damanda IDD EAO DADUDEV          |
|    | North-West               | ·                           | Fundong            | COMMISSION                            | Caritas Bamenda, J2D, FAO, BARUDEV       |
|    | North-West               | ·                           | Njinikom           | COMINSUD,WFP                          | Caritas Ramanda FAO                      |
|    | North-West<br>North-West | -                           | Njinikom<br>Jakiri | COMINSUD,WFP                          | Caritas Bamenda, FAO                     |
|    |                          |                             |                    | COMINSOD, WFP                         |                                          |
|    | North-West               | Bui                         | Jakiri             |                                       | SUDAHSER Foundation, Nascent Solutions   |
| 5  | North-West               | Bui                         | Kumbo              | COMINSUD,WFP                          |                                          |
| 6  | North-West               | Rui                         | Kumbo              |                                       | SUDAHSER Foundation, Nascent solutions,  |
|    |                          |                             |                    |                                       | SODALISER Foundation, Nascent Solutions, |
|    | North-West               | -                           | Mbven              |                                       | Nascent Solutions                        |
| -  | North-West               |                             | Nkum               | COMINSUD,WFP                          | Nascent Solutions                        |
| _  | North-West               | - ***                       | Noni               |                                       | Nascent Solutions                        |
|    | North-West<br>North-West | -                           | Oku                | INTERSOS MED                          | Nascent Solutions<br>SHUMAS              |
| 12 | north-west               | Menchum                     | Fungom             | INTERSOS, WFP                         | Caritas Bamenda, FAO, SUDAHSER           |
| 13 | North-West               | Mezam                       | Bamenda III        | INTERSOS, WFP                         | Foundation                               |
| 14 | North-West               | Mezam                       | Bali               | INTERSOS, WFP                         | Caritas Bamenda, FAO                     |
|    | North-West               |                             | Tubah              | INTERSOS, WFP                         | SUDAHSER Foundation, J2D, FAO            |
|    | vvest                    |                             | - Godin            |                                       | JODANISEN FOUNDATION, JZD, FAO           |
| 16 | North-West               | Mezam                       | Bamenda 3rd        | INTERSOS, WFP                         |                                          |
| 10 | NOI tii-west             | IVIEZAIII                   | Daillellua Siu     | INTERSOS, WIF                         |                                          |
|    | North-West               | Mezam                       | Bamenda 3rd        |                                       | Caritas Bamenda, J2D,FAO, SUDAHSER       |
|    | MOI tii-West             | iviezaiii                   | Daillellua Siu     |                                       | Foundation, NRC, SHUMAS                  |
|    | North-West               | Mezam                       | Bamenda 2nd        | INTERSOS, WFP                         |                                          |
|    | North-West               | Mezam                       | Bamenda 2nd        |                                       | Caritas Bamenda, J2D, FAO                |
|    | North-West               | Mezam                       | Bamenda 1st        | INTERSOS, WFP                         |                                          |
|    | North-West               | Mozam                       | Bamenda 1st        |                                       | Caritas Bamenda, J2D, FAO, SUDAHSER      |
|    | MOI tii-West             | iviezaiii                   | Daillellua 15t     |                                       | Caritas Barrieriua, J2D, FAO, SODARISER  |
|    | North-West               | Mezam                       | Santa              | INTERSOS, WFP                         |                                          |
|    |                          | Ngo-Ketunjia                | Ndop               | LUKMEF, WFP                           |                                          |
|    |                          | Ngo-Ketunjia                | Ndop               |                                       | J2D, FAO                                 |
|    |                          | Ngo-Ketunjia                | Babessi            | LUKMEF, WFP                           | 100 510                                  |
|    |                          | Ngo-Ketunjia                | Babessi            |                                       | J <mark>2D,</mark> FAO                   |
|    |                          | Ngo-Ketunjia                | Bali Kumbat        | LUKMEF, WFP                           | 130, 540                                 |
|    |                          | Ngo-Ketunjia                | Bali Kumbat        | 0 11 11 11150                         | J2D, FAO                                 |
|    |                          | Donga-Mantung Donga-Mantung | Ndu<br>Nkambe      | Caritas Kumbo, WFP                    | SHUMAS                                   |
|    |                          | Donga-Mantung               | Mesaje             | Caritas Kumbo, WFP Caritas Kumbo, WFP |                                          |
|    | North West               |                             | Batibo             | SHUMAS, WFP                           |                                          |
|    | North West               |                             | Mbengwi            | SHUMAS, WFP                           |                                          |
|    | North West               | Momo                        | Widikum            | SHUMAS, WFP                           |                                          |
| 19 | South-West               | Fako                        | Buea               | INTERSO, WFP, IRC                     |                                          |
|    | C                        | r.L.                        | Duran              |                                       | CEFORA, J2D, MINADER, FAO, NRC, IYEC,    |
|    | South-West               | гако                        | Buea               |                                       | REACHOUT, NADEV,                         |
| 20 | South-West               | Fako                        | Tiko               | INTERSO, WFP, IRC                     |                                          |
|    | South-West               | Fako                        | Tiko               |                                       | CEFORA, J2D, FAO, IYEC                   |
| 21 | South-West               | Fako                        | West Coast         | INTERSO, WFP                          | CEFORA, J2D, FAO                         |
|    | South-West               |                             | Limbe 3rd          |                                       | IYEC                                     |
|    | South-West               |                             | Limbe 2nd          |                                       | IYEC                                     |
|    | South-West               |                             | Limbe 1            |                                       | IYEC                                     |
|    |                          | Kupe Muaneguba              | Bangem             |                                       | AFRINET                                  |
|    | South-West               | ·                           | Eyumodjock         | Caritas Mamfe, WFP                    | CEFORA FAO                               |
|    | South-West               | ·                           | Eyumodjock         | 0.11.00                               | CEFORA, FAO                              |
|    | South-West               | ·                           | Mamfe<br>Mamfe     | Caritas Mamfe, WFP                    | CEEODA FAO                               |
|    | South-West South-West    | ·                           | Upper Bayang       | Caritas Mamfo WED                     | CEFORA, FAO                              |
|    | South-West               | ·                           | Upper Bayang       | Caritas Mamfe, WFP                    | CEFORA, FAO                              |
|    | South-West               | •                           | Konye              | CARITAS Kumba, WFP                    | <u></u>                                  |
|    | South-West               |                             | Kumba 1st          | CARITAS Kumba, WFP                    |                                          |
|    | South-West               |                             | Kumba 1st          | S. H. F. G. Kullibu, VVII             | CEFORA, J2D,FAO, REACHOUT                |
| 30 | South-West               |                             | Kumba 2nd          | CARITAS Kumba, WFP, IRC               | , , , , , , , , , , , , , , , , , , , ,  |
|    | South-West               |                             | Kumba 2nd          |                                       | CEFORA, FAO, REACHOUT                    |
|    | South-West               |                             | Kumba 3rd          | CARITAS Kumba, WFP                    | CEFORA, FAO, REACHOUT                    |
|    | South-West               |                             | Kumba 1            | ,                                     | J2D, FAO                                 |
|    | South West               |                             |                    |                                       |                                          |
|    | South-West               | Lebialem                    | Alou               | QFF                                   |                                          |
| 32 |                          |                             | Alou<br>Fontem     | QFF<br>QFF                            |                                          |