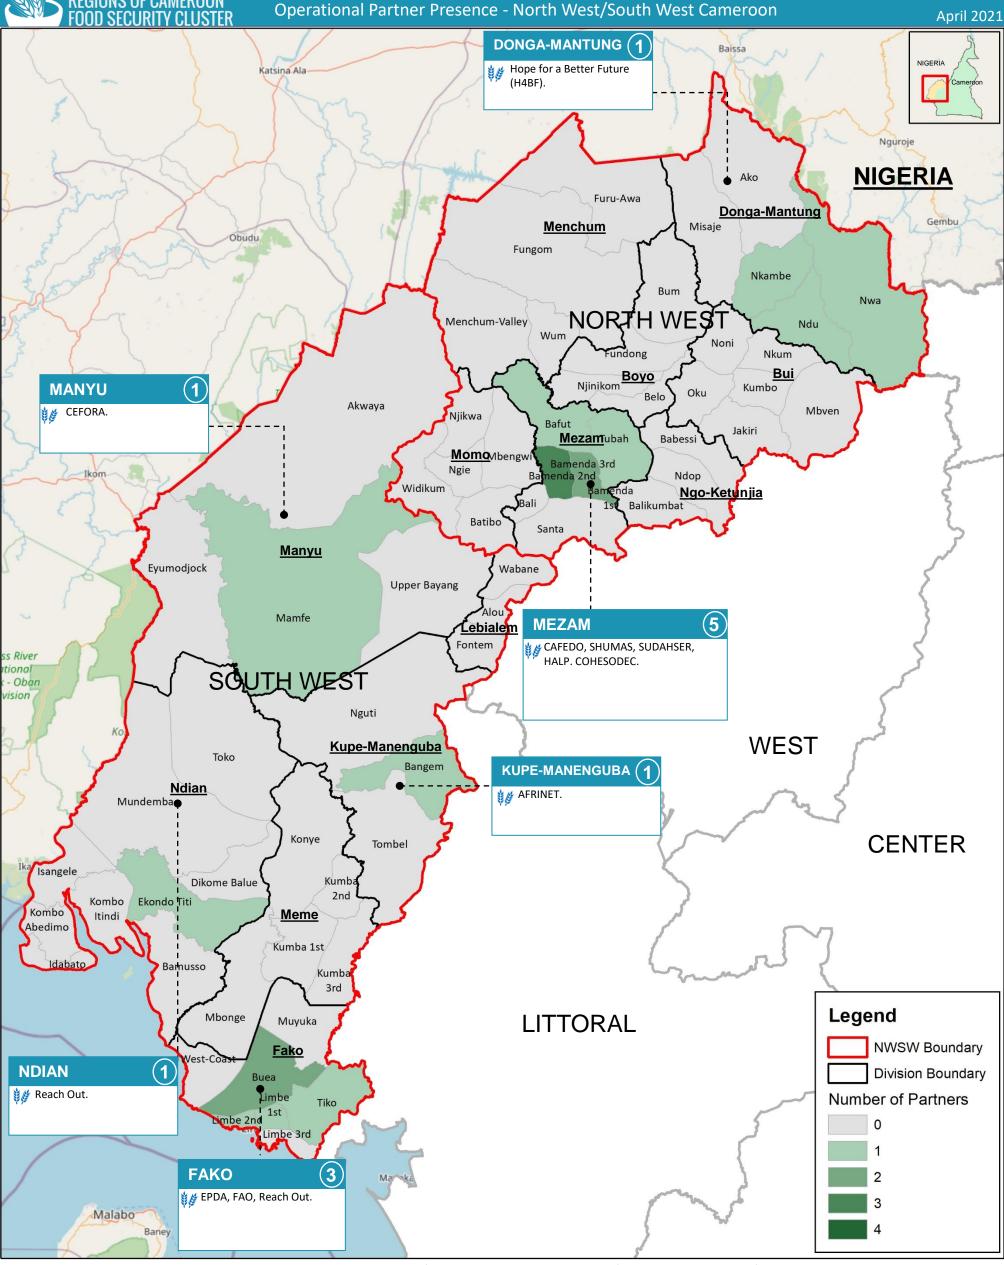

## **FOOD ASSISTANCE, AGRICULTURE & LIVELIHOODS**Operational Partner Presence - North West/South West Cameroon

April 2021

| No                                                                                                                                                         | Region     | Division       | Sub-Division | Food Assistance                                                       | Agriculture & Livelihoods                             |
|------------------------------------------------------------------------------------------------------------------------------------------------------------|------------|----------------|--------------|-----------------------------------------------------------------------|-------------------------------------------------------|
| 1 1                                                                                                                                                        | North-West | Boyo           | Belo         | INTERSOS, WFP                                                         |                                                       |
|                                                                                                                                                            | North-West | Воуо           | Fundong      | INTERSOS, WFP                                                         |                                                       |
|                                                                                                                                                            | North-West | Воуо           | Njinikom     | INTERSOS, WFP                                                         |                                                       |
|                                                                                                                                                            | North-West | Bui            | Jakiri       | Nascent Solutions Inc., SHUMAS, WFP                                   |                                                       |
|                                                                                                                                                            | North-West | Bui            | Kumbo        | COMINSUD, Nascent Solutions Inc.,<br>SHUMAS, SUDAHSER Foundation, WFP |                                                       |
| 6 1                                                                                                                                                        | North-West | Bui            | Mbven        | Nascent Solutions Inc.                                                |                                                       |
| 7 [                                                                                                                                                        | North-West | Bui            | Nkum         | Nascent Solutions Inc.                                                |                                                       |
| 1 8                                                                                                                                                        | North-West | Bui            | Noni         | Nascent Solutions Inc.                                                |                                                       |
| 9 1                                                                                                                                                        | North-West | Bui            | Oku          | Nascent Solutions Inc.                                                |                                                       |
| 10 1                                                                                                                                                       | North-West | Donga-Mantung  | Ndu          |                                                                       | H4BF                                                  |
| 11 1                                                                                                                                                       | North-West | Donga-Mantung  | Nkambe       |                                                                       | H4BF                                                  |
|                                                                                                                                                            |            |                |              |                                                                       |                                                       |
| 12 1                                                                                                                                                       | North-West | Donga-Mantung  | Nwa          |                                                                       | H4BF                                                  |
| 13 [                                                                                                                                                       | North-West | Mezam          | Bafut        |                                                                       | COHESODEC                                             |
| 14 [                                                                                                                                                       | North-West | Mezam          | Bali         | COMINSUD, WFP                                                         |                                                       |
| 15 1                                                                                                                                                       | North-West | Mezam          | Bamenda 1st  | COMINSUD, WFP                                                         | SHUMAS, SUDAHSER Foundation                           |
| 16 [                                                                                                                                                       | North-West | Mezam          | Bamenda 2nd  | LUKMEF, COMINSUD, WFP                                                 | CAFEDO, HALP Cameroon, SHUMAS,<br>SUDAHSER Foundation |
| 17 [                                                                                                                                                       | North-West | Mezam          | Bamenda 3rd  | COMINSUD, Hope for a Better Future (H4BF), LUKMEF, WFP                | SHUMAS, SUDAHSER Foundation                           |
| 18 [                                                                                                                                                       | North-West | Mezam          | Santa        | COMINSUD, LUKMEF, WFP                                                 |                                                       |
| 19 [                                                                                                                                                       | North-West | Mezam          | Tubah        | COMINSUD, LUKMEF, SUDAHSER Foundation, WFP                            | COHESODEC                                             |
| 20 1                                                                                                                                                       | North-West | Momo           | Batibo       | COMINSUD, WFP                                                         |                                                       |
| 21 [                                                                                                                                                       | North-West | Momo           | Mbengwi      | COMINSUD, WFP                                                         |                                                       |
| 22 1                                                                                                                                                       | North-West | Momo           | Widikum      | COMINSUD, WFP                                                         |                                                       |
| 23 1                                                                                                                                                       | North-West | Ngo-Ketunjia   | Babessi      | Caritas Bamenda, WFP                                                  |                                                       |
| 24 [                                                                                                                                                       | North-West | Ngo-Ketunjia   | Balikumbat   | Caritas Bamenda, WFP                                                  |                                                       |
| 25 1                                                                                                                                                       | North-West | Ngo-Ketunjia   | Ndop         | Caritas Bamenda, COMINSUD, WFP                                        |                                                       |
| 26 9                                                                                                                                                       | South-West | Fako           | Buea         | CARITAS Kumba, DRC, WFP                                               | FAO, Reach Out                                        |
| 27 9                                                                                                                                                       | South-West | Fako           | Limbe 1st    |                                                                       | Reach Out                                             |
| 28 9                                                                                                                                                       | South-West | Fako           | Limbe 2nd    |                                                                       | EPDA                                                  |
| 29 9                                                                                                                                                       | South-West | Fako           | Muyuka       | DRC                                                                   |                                                       |
|                                                                                                                                                            | South-West | Fako           | Tiko         | CARITAS Kumba, WFP                                                    | Reach Out                                             |
| 31 9                                                                                                                                                       | South-West | Fako           | West-Coast   | CARITAS Kumba, WFP                                                    |                                                       |
| 32 9                                                                                                                                                       | South-West | Kupe-Manenguba | Bangem       |                                                                       | AFRINET                                               |
| 33 9                                                                                                                                                       | South-West | Manyu          | Eyumodjok    | AMEF, WFP                                                             |                                                       |
| 34 9                                                                                                                                                       | South-West | Manyu          | Kumba 3rd    | CARITAS Kumba, WFP                                                    |                                                       |
| 35 9                                                                                                                                                       | South-West | Manyu          | Mamfe        | AMEF, WFP                                                             | CEFORA                                                |
| 36 9                                                                                                                                                       | South-West | Manyu          | Upper Bayang | AMEF, WFP                                                             |                                                       |
|                                                                                                                                                            | South-West | Meme           | Konye        | CARITAS Kumba, WFP                                                    |                                                       |
| 38 9                                                                                                                                                       | South-West | Meme           | Kumba 2nd    | CARITAS Kumba, WFP                                                    |                                                       |
| 39 9                                                                                                                                                       | South-West | Meme           | Mbonge       | DRC                                                                   |                                                       |
| 40 5                                                                                                                                                       | South-West | Ndian          | Ekondo Titi  | SUDAHSER Foundation                                                   | Reach Out                                             |
| The FSC response is coordinated by Disclaimer: This dashboard Production date: 22 July 2021 XXXXX – Refers to Contact: NWSW Cameroon Food Security Cluster |            |                |              |                                                                       |                                                       |