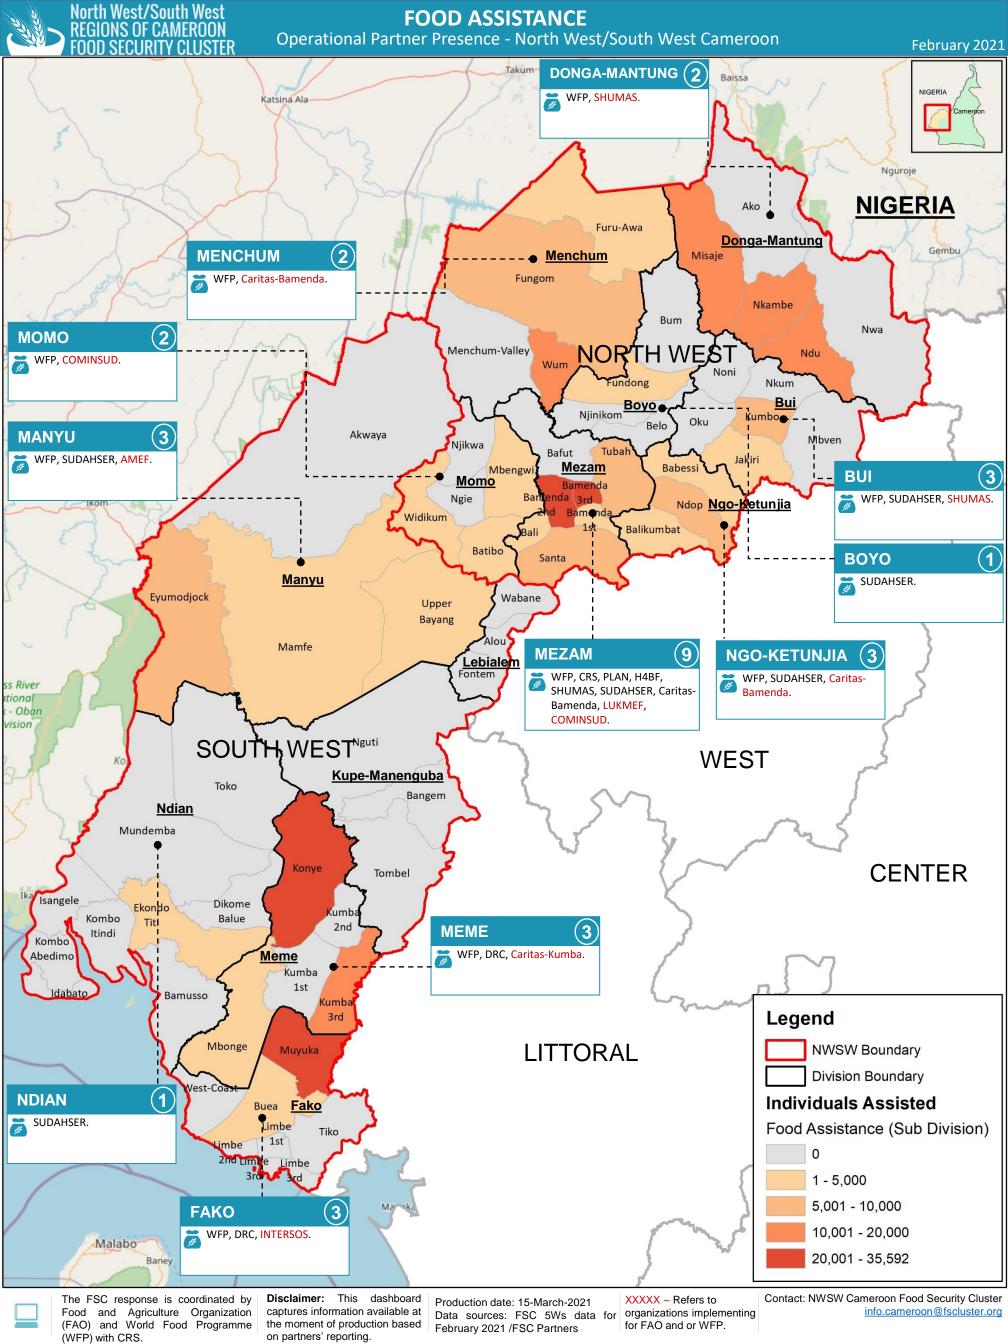

## **AGRICULTURE & LIVELIHOODS**

| North W<br>REGIONS<br>FOOD SE  | /est/South West<br>S OF CAMEROON<br>FCURITY CLUSTER                                   |                                                                                                         | GRICULTURE & LIVELIHOODS<br>artner Presence - North West/South Wes | t Cameroon February 2021                 |
|--------------------------------|---------------------------------------------------------------------------------------|---------------------------------------------------------------------------------------------------------|--------------------------------------------------------------------|------------------------------------------|
| No Region                      | Division                                                                              | Sub-Division                                                                                            | Food Assistance                                                    | Agriculture & Livelihoods                |
| 1North-West                    | Воуо                                                                                  | Fundong                                                                                                 | SUDAHSER                                                           |                                          |
| 2 North-West                   | Bui                                                                                   | Jakiri                                                                                                  | SHUMAS, SUDAHSER, WFP                                              |                                          |
| 3 North-West                   | Bui                                                                                   | Kumbo                                                                                                   | SHUMAS, SUDAHSER, WFP                                              |                                          |
| 4 North-West                   | Donga-Mantung                                                                         | Misaje                                                                                                  | SHUMAS, WFP                                                        |                                          |
| 5 North-West                   | Donga-Mantung                                                                         | Ndu                                                                                                     | SHUMAS, WFP                                                        | H4BF                                     |
| 6North-West                    | Donga-Mantung                                                                         | Nkambe                                                                                                  | SHUMAS, WFP                                                        | H4BF                                     |
| 7 North-West                   | Menchum                                                                               | Fungom                                                                                                  | Caritas-Bamenda, WFP                                               |                                          |
| 8North-West                    | Menchum                                                                               | Furu-Awa                                                                                                | Caritas-Bamenda, WFP                                               |                                          |
| 9North-West                    | Menchum                                                                               | Wum                                                                                                     | Caritas-Bamenda, WFP                                               |                                          |
| 10North-West                   | Mezam                                                                                 | Bali                                                                                                    | COMINSUD, WFP                                                      |                                          |
|                                |                                                                                       |                                                                                                         |                                                                    |                                          |
| 11 North-West                  | Mezam                                                                                 | Bamenda 1st                                                                                             | CRS, SUDAHSER, SHUMAS, Caritas-Bamenda                             | SHUMAS                                   |
|                                |                                                                                       |                                                                                                         |                                                                    |                                          |
| 12 North-West                  | Mezam                                                                                 | Bamenda 2nd                                                                                             | Caritas-Bamenda, CRS, LUKMEF, PLAN, SUDAHSER, WFP                  | ,<br>HALP Cameroon, CAFEDO               |
|                                |                                                                                       |                                                                                                         |                                                                    |                                          |
|                                |                                                                                       |                                                                                                         |                                                                    |                                          |
| 13 North-West                  | Mezam                                                                                 | Bamenda 3rd                                                                                             | Caritas-Bamenda, CRS, H4BF, LUKMEF, SHUMAS, SUDAHSER, WFP          | SHUMAS, SUDAHSER                         |
|                                |                                                                                       |                                                                                                         |                                                                    |                                          |
| 14 North-West                  | Mezam                                                                                 | Santa                                                                                                   | Caritas-Bamenda, CRS, LUKMEF, WFP                                  |                                          |
| 15 North-West                  | Mezam                                                                                 | Tubah                                                                                                   | LUKMEF, WFP                                                        |                                          |
| 16 North-West                  | Momo                                                                                  | Batibo                                                                                                  | COMINSUD, WFP                                                      |                                          |
| 17 North-West                  | Momo                                                                                  | Mbengwi                                                                                                 | COMINSUD, WFP                                                      |                                          |
| 18North-West                   |                                                                                       | Widikum                                                                                                 | COMINSUD, WFP                                                      |                                          |
| 19North-West                   |                                                                                       | Babessi                                                                                                 | Caritas-Bamenda, WFP                                               |                                          |
| 20North-West                   |                                                                                       | Balikumbat                                                                                              | Caritas-Bamenda, WFP                                               |                                          |
| 21North-West                   |                                                                                       | Ndop                                                                                                    | Caritas-Bamenda, SUDAHSER, WFP                                     |                                          |
| 22 South-West                  |                                                                                       | Buea                                                                                                    | DRC                                                                | FAO, Reach Out                           |
| 23 South-West                  |                                                                                       | Limbe 1st                                                                                               |                                                                    | Reach Out                                |
| 24 South-West                  |                                                                                       | Limbe 1st                                                                                               |                                                                    | EPDA                                     |
| 25 South-West                  |                                                                                       | Muyuka                                                                                                  | INTERSOS, DRC, WFP                                                 |                                          |
| 26 South-West                  |                                                                                       | Tiko                                                                                                    |                                                                    | Reach Out                                |
|                                |                                                                                       |                                                                                                         |                                                                    |                                          |
| 27 South-West                  |                                                                                       | Eyumodjock                                                                                              | AMEF, SUDAHSER, WFP                                                | C55004                                   |
| 28 South-West                  | ·                                                                                     | Mamfe                                                                                                   | AMEF, WFP                                                          | CEFORA                                   |
| 29 South-West                  |                                                                                       | Upper Bayang                                                                                            | AMEF, WFP                                                          |                                          |
| 30 South-West<br>31 South-West |                                                                                       | Konye<br>Kumba 3rd                                                                                      | Caritas-Kumba, WFP<br>Caritas-Kumba, WFP                           |                                          |
| 32 South-West                  | Meme                                                                                  | Mbonge                                                                                                  | DRC                                                                |                                          |
| 33 South-West                  |                                                                                       | Ekondo Titi                                                                                             | SUDAHSER                                                           |                                          |
| Food and                       | esponse is coordinated by<br>Agriculture Organization<br>World Food Programme<br>CRS. | <b>Disclaimer:</b> This das captures information avait the moment of production on partners' reporting. | lable at Data sources: FSC 5Ws data for organizations              | implementing info.cameroon@fscluster.org |