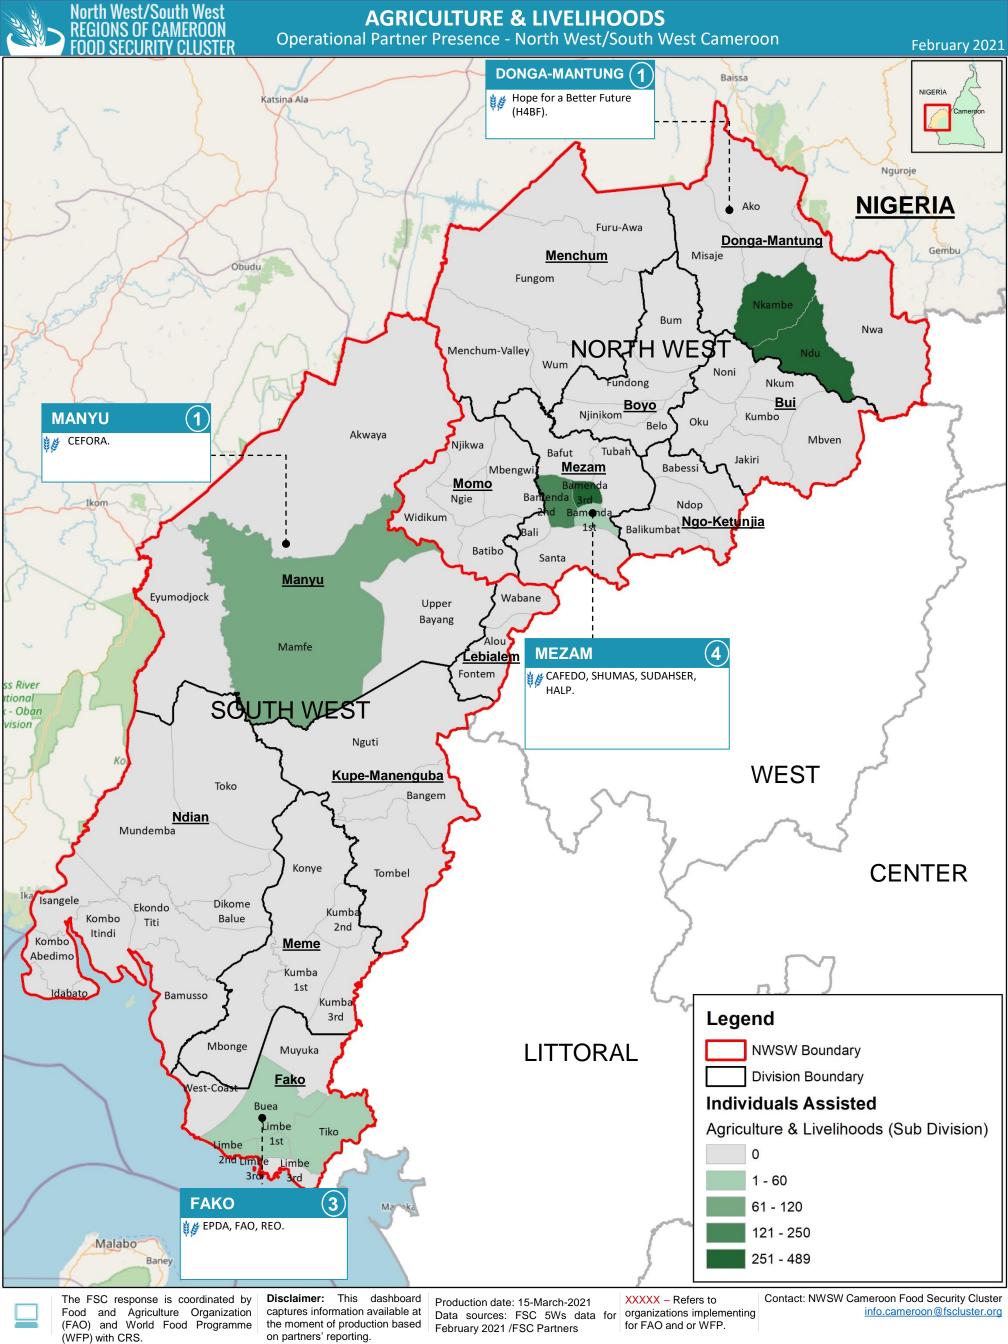

## **AGRICULTURE & LIVELIHOODS**

| North W<br>REGIONS<br>FOOD SE  | /est/South West<br>S OF CAMEROON<br>FCURITY CLUSTER                                   |                                                                                                         | GRICULTURE & LIVELIHOODS<br>artner Presence - North West/South Wes | t Cameroon February 2021                 |
|--------------------------------|---------------------------------------------------------------------------------------|---------------------------------------------------------------------------------------------------------|--------------------------------------------------------------------|------------------------------------------|
| No Region                      | Division                                                                              | Sub-Division                                                                                            | Food Assistance                                                    | Agriculture & Livelihoods                |
| 1North-West                    | Воуо                                                                                  | Fundong                                                                                                 | SUDAHSER                                                           |                                          |
| 2 North-West                   | Bui                                                                                   | Jakiri                                                                                                  | SHUMAS, SUDAHSER, WFP                                              |                                          |
| 3 North-West                   | Bui                                                                                   | Kumbo                                                                                                   | SHUMAS, SUDAHSER, WFP                                              |                                          |
| 4 North-West                   | Donga-Mantung                                                                         | Misaje                                                                                                  | SHUMAS, WFP                                                        |                                          |
| 5 North-West                   | Donga-Mantung                                                                         | Ndu                                                                                                     | SHUMAS, WFP                                                        | H4BF                                     |
| 6North-West                    | Donga-Mantung                                                                         | Nkambe                                                                                                  | SHUMAS, WFP                                                        | H4BF                                     |
| 7 North-West                   | Menchum                                                                               | Fungom                                                                                                  | Caritas-Bamenda, WFP                                               |                                          |
| 8North-West                    | Menchum                                                                               | Furu-Awa                                                                                                | Caritas-Bamenda, WFP                                               |                                          |
| 9North-West                    | Menchum                                                                               | Wum                                                                                                     | Caritas-Bamenda, WFP                                               |                                          |
| 10North-West                   | Mezam                                                                                 | Bali                                                                                                    | COMINSUD, WFP                                                      |                                          |
|                                |                                                                                       |                                                                                                         |                                                                    |                                          |
| 11 North-West                  | Mezam                                                                                 | Bamenda 1st                                                                                             | CRS, SUDAHSER, SHUMAS, Caritas-Bamenda                             | SHUMAS                                   |
|                                |                                                                                       |                                                                                                         |                                                                    |                                          |
| 12 North-West                  | Mezam                                                                                 | Bamenda 2nd                                                                                             | Caritas-Bamenda, CRS, LUKMEF, PLAN, SUDAHSER, WFP                  | ,<br>HALP Cameroon, CAFEDO               |
|                                |                                                                                       |                                                                                                         |                                                                    |                                          |
|                                |                                                                                       |                                                                                                         |                                                                    |                                          |
| 13 North-West                  | Mezam                                                                                 | Bamenda 3rd                                                                                             | Caritas-Bamenda, CRS, H4BF, LUKMEF, SHUMAS, SUDAHSER, WFP          | SHUMAS, SUDAHSER                         |
|                                |                                                                                       |                                                                                                         |                                                                    |                                          |
| 14 North-West                  | Mezam                                                                                 | Santa                                                                                                   | Caritas-Bamenda, CRS, LUKMEF, WFP                                  |                                          |
| 15 North-West                  | Mezam                                                                                 | Tubah                                                                                                   | LUKMEF, WFP                                                        |                                          |
| 16 North-West                  | Momo                                                                                  | Batibo                                                                                                  | COMINSUD, WFP                                                      |                                          |
| 17 North-West                  | Momo                                                                                  | Mbengwi                                                                                                 | COMINSUD, WFP                                                      |                                          |
| 18North-West                   |                                                                                       | Widikum                                                                                                 | COMINSUD, WFP                                                      |                                          |
| 19North-West                   |                                                                                       | Babessi                                                                                                 | Caritas-Bamenda, WFP                                               |                                          |
| 20North-West                   |                                                                                       | Balikumbat                                                                                              | Caritas-Bamenda, WFP                                               |                                          |
| 21North-West                   |                                                                                       | Ndop                                                                                                    | Caritas-Bamenda, SUDAHSER, WFP                                     |                                          |
| 22 South-West                  |                                                                                       | Buea                                                                                                    | DRC                                                                | FAO, Reach Out                           |
| 23 South-West                  |                                                                                       | Limbe 1st                                                                                               |                                                                    | Reach Out                                |
| 24 South-West                  |                                                                                       | Limbe 1st                                                                                               |                                                                    | EPDA                                     |
| 25 South-West                  |                                                                                       | Muyuka                                                                                                  | INTERSOS, DRC, WFP                                                 |                                          |
| 26 South-West                  |                                                                                       | Tiko                                                                                                    |                                                                    | Reach Out                                |
|                                |                                                                                       |                                                                                                         |                                                                    |                                          |
| 27 South-West                  |                                                                                       | Eyumodjock                                                                                              | AMEF, SUDAHSER, WFP                                                | C55004                                   |
| 28 South-West                  | ·                                                                                     | Mamfe                                                                                                   | AMEF, WFP                                                          | CEFORA                                   |
| 29 South-West                  |                                                                                       | Upper Bayang                                                                                            | AMEF, WFP                                                          |                                          |
| 30 South-West<br>31 South-West |                                                                                       | Konye<br>Kumba 3rd                                                                                      | Caritas-Kumba, WFP<br>Caritas-Kumba, WFP                           |                                          |
| 32 South-West                  | Meme                                                                                  | Mbonge                                                                                                  | DRC                                                                |                                          |
| 33 South-West                  |                                                                                       | Ekondo Titi                                                                                             | SUDAHSER                                                           |                                          |
| Food and                       | esponse is coordinated by<br>Agriculture Organization<br>World Food Programme<br>CRS. | <b>Disclaimer:</b> This das captures information avait the moment of production on partners' reporting. | lable at Data sources: FSC 5Ws data for organizations              | implementing info.cameroon@fscluster.org |