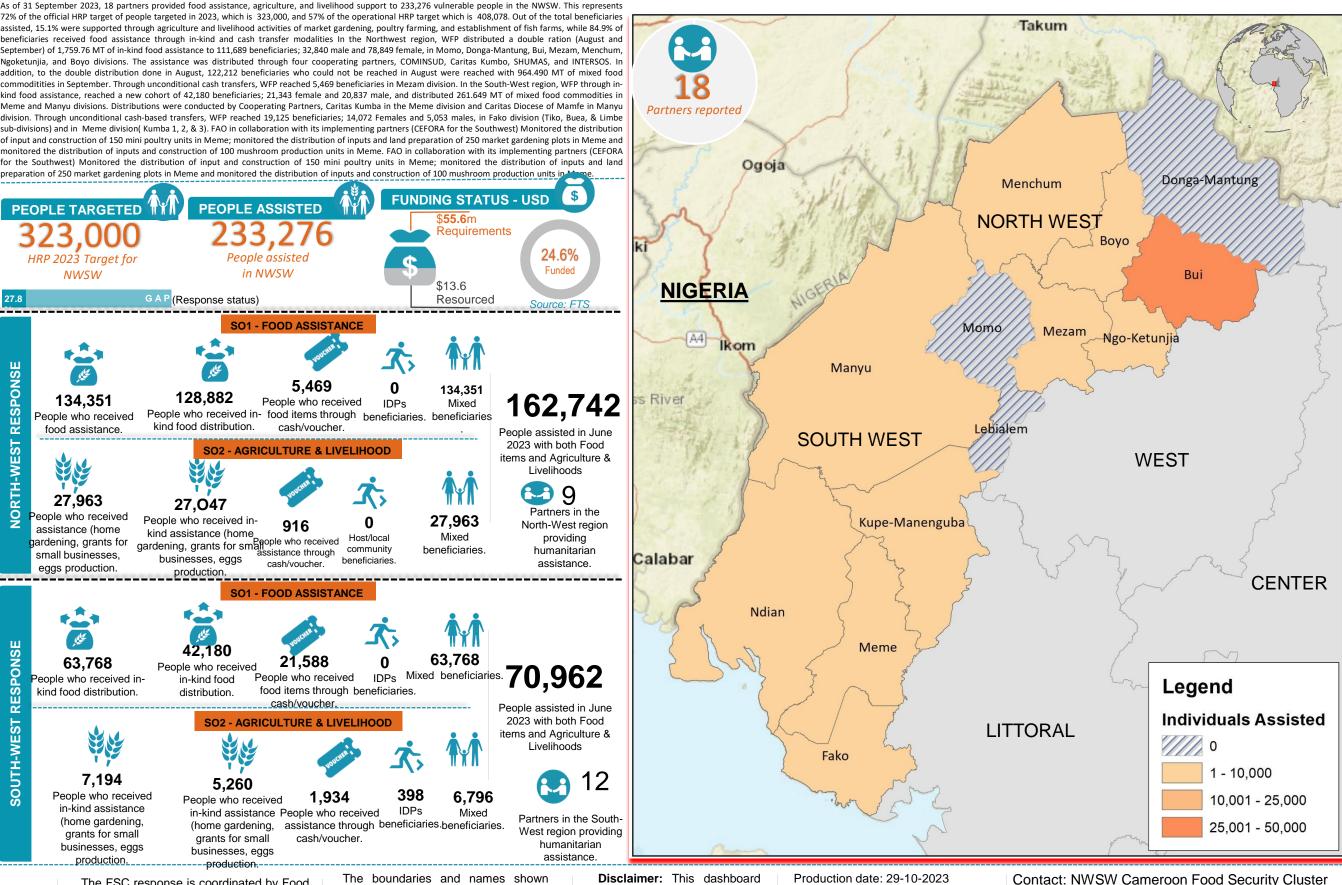

## North West/South West REGIONS OF CAMEROON FOOD SECURITY CLUSTEF

## FOOD SECURITY CLUSTER DASHBOARD North West/South West - Cameroon

## September 2023

The FSC response is coordinated by Food and Agriculture Organization (FAO) and World Food Programme (WFP) with NRC. The boundaries and names shown and the designations used on this map do not imply official endorsement or acceptance by the UN. **Disclaimer:** This dashboard captures information available at the moment of production based on partners' reporting.

Production date: 29-10-2023 Data sources: FSC 5Ws data for September 2023 /FSC Partners and Cadre Harmonise. Contact: NWSW Cameroon Food Security Cluster info.cameroon@fscluster.org