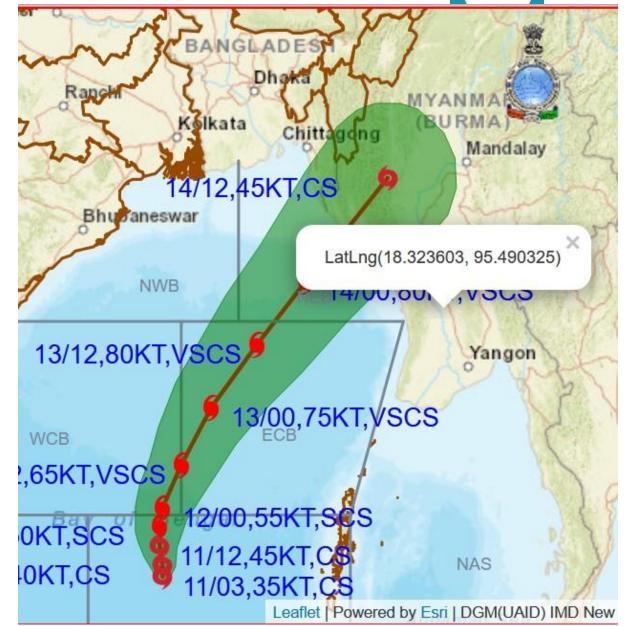

#### Observed & forecast track along with Cone of Uncertainty of Cyclone "Mocha" as on 11 May 2023, 0000 UTC