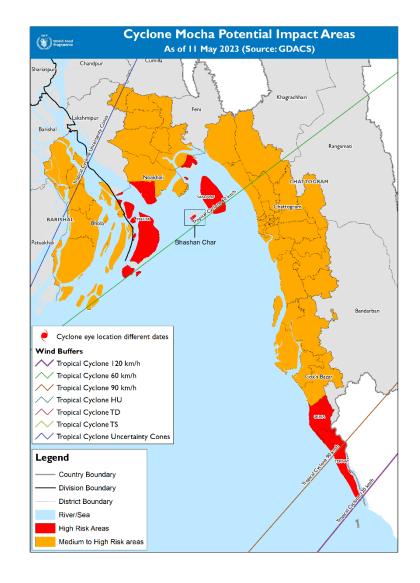

## AGENDA

- 1. Update on probable Cyclone.
- 2. Contingency plan /MPA discussion.
- 3. CRPD Update
- 4. FSC Partner's preparedness update.
- 5. Logistic Cluster update
- 6. AOB

The deep depression over the southeast Bay of Bengal intensified into a cyclonic storm "Mocha" (pronunciation: mokha) over the same area. Probable landfall is 14 May 2023 evening

## **1** Update on probable Cyclone

An Inter-ministerial committee on cyclone was held yesterday at 3pm to discuss Cyclone preparedness. Further updates on this will be shared as soon as received. The RC has called a meeting with the ISCG in Cox's Bazar today at

2pm. Subsequently an Inter-cluster meeting will be called, and we will share updates accordingly.

- 1. MPA
- 2. DFP Gantt chart