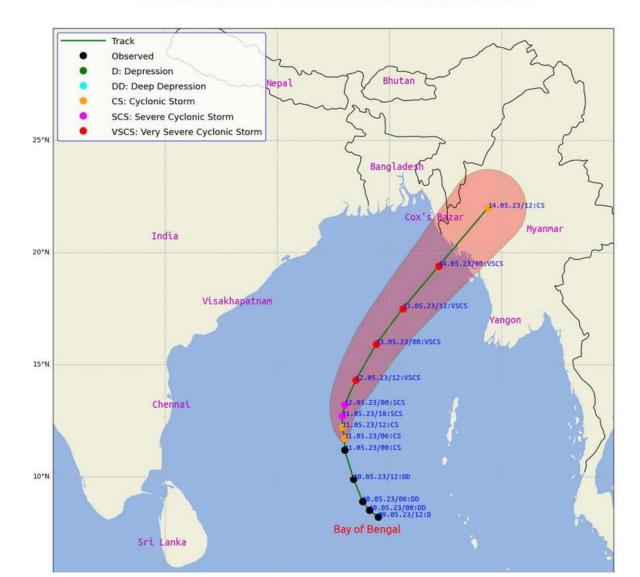

#### Observed & forecast track along with Cone of Uncertainty of Cyclone "Mocha" as on 11 May 2023, 0000 UTC