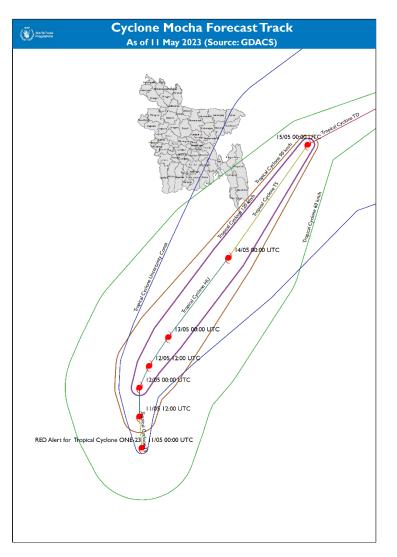

## AGENDA

- 1. Update on probable Cyclone.
- 2. Contingency plan /MPA discussion.
- 3. CRPD Update
- 4. FSC Partner's preparedness update.
- 5. Logistic Cluster update
- 6. AOB

The deep depression over the southeast Bay of Bengal intensified into a cyclonic storm "Mocha" (pronunciation: mokha) over the same area. Probable landfall is 14 May 2023 evening