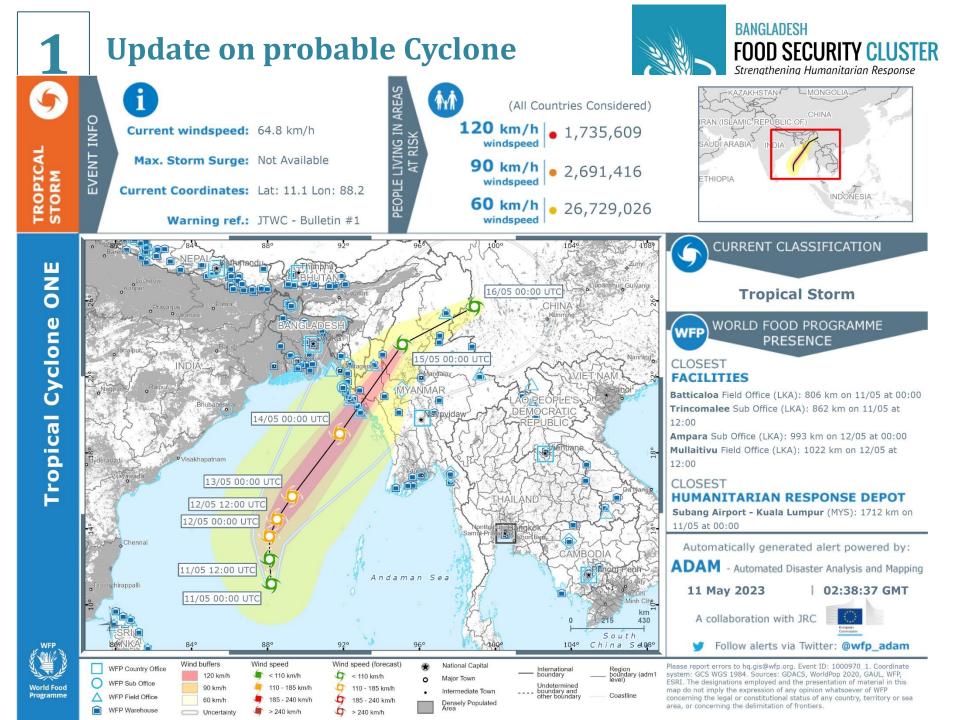

## AGENDA

- 1. Update on probable Cyclone.
- 2. Contingency plan /MPA discussion.
- 3. CRPD Update
- 4. FSC Partner's preparedness update.
- 5. Logistic Cluster update
- 6. AOB

The deep depression over the southeast Bay of Bengal intensified into a cyclonic storm "Mocha" (pronunciation: mokha) over the same area. Probable landfall is 14 May 2023 evening

## **1** Update on probable Cyclone

An Inter-ministerial committee on cyclone was held yesterday at 3pm to discuss Cyclone preparedness. Further updates on this will be shared as soon as received. The RC has called a meeting with the ISCG in Cox's Bazar today at

2pm. Subsequently an Inter-cluster meeting will be called, and we will share updates accordingly.

- 1. MPA
- 2. DFP Gantt chart