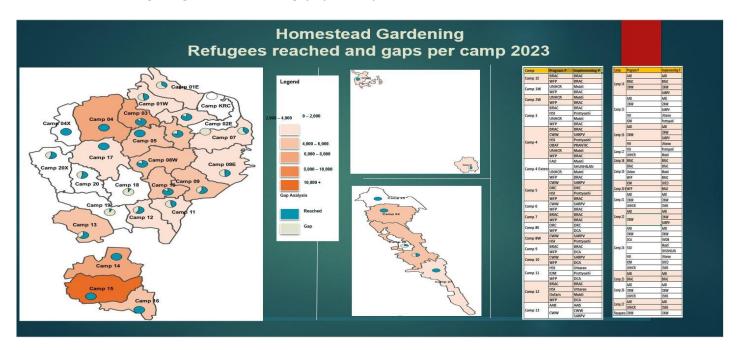

| 0%                                       |                                  |                                     |  |                                                                         |                                   |                        |
| Camp 1E               | Total                           | 8594         |                                                                    |                              |                                |                                          |                                  |                                     |  |                                                                         |                                   |                        |

Homestead Gardening refugees reached and gaps per camp 2023



## **PRESENTATION**

• WFP REVA-7 findings and analysis

## **PARTNERS' UPDATES**

Partners are requested to share operational updates to FSS at <a href="mailto:info.coxsbazar@fscluster.org">info.coxsbazar@fscluster.org</a> or <a href="mailto:coxsbazar@fscluster.org">coxsbazar.fss.wfp.org</a>

## **AOB**

• Update on FSS files: all files from 2022 have been archived here

# **Next Coordination Meeting**

• FSS Coordination Meeting | 19 March 2024, 11:00AM – 12:00PM | ISCG Meeting Room (Coordination Hub)