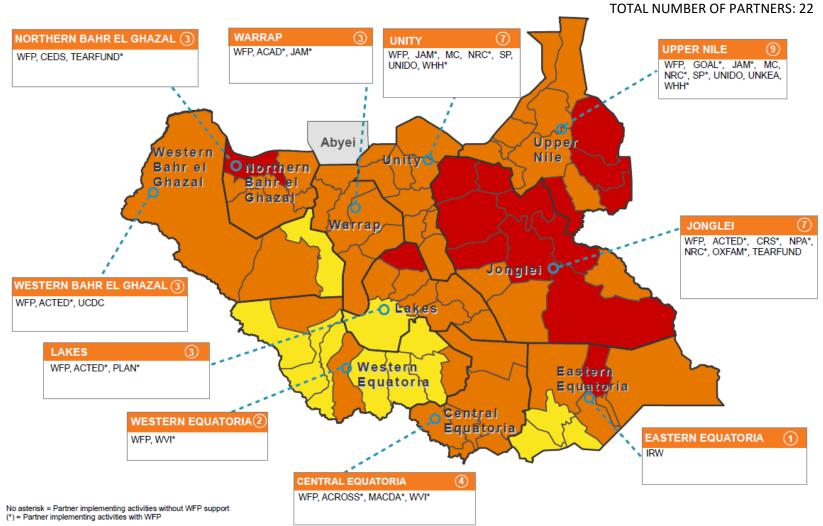

ciaries with emergency food assistance. 53% of the beneficiaries received in-kind food assistance while 18% received Cash and Vouchers support and 29% received hybrid intervention.

Since January, WFP and FSL partners have reached over 2 million unique beneficiaries with emergency food assistance. On average, 1,2 million beneficiaries are receiving support month on month from a total of 24 different partners.

In the January 2020 IPC update, an estimated 5.29 million people (45% of the population) are likely to face Crisis (Phase 3) acute food insecurity or worse, out of which an estimated 1.11 million people are facing Emergency (Phase 4) acute food insecurity and 40,000 are in Catastrophe (Phase 5). <u>Click here to download the IPC key messages</u>.

## **PARTNERS PRESENCE MAP - CO1**



<u>يل</u>

6

Set.

## ANNUAL TARGET VS PARTNERS RESPONSE – CO1

18%

Cash

**CLUSTER OBJECTIVES** 

CO1: Provide Food

Assistance

**3.8** million people

2020 ANNUAL TARGE

53%

In-Kind

2,040,132



IPC Population by State (in %) : January 2020 Update



http://fscluster.org/southsudan

The boundaries and names shown and the designations used on this map do not imply official endorsement or acceptance by the UN.

Production date: 16-March-2020 Data sources: FSL-5W, WFP & FSLC Partners, FTS Contact: info.southsudan@fscluster.org http://fscluster.org/south-sudan-rep