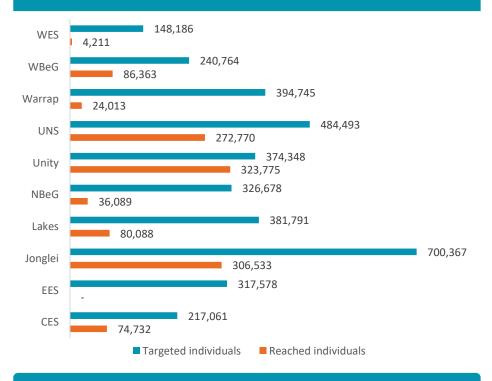

## ANNUAL TARGET VS PARTNERS RESPONSE – CO1

18%

Cash

**CLUSTER OBJECTIVES** 

CO1: Provide Food

Assistance

**3.8** million people

2020 ANNUAL TARGE

53%

In-Kind

2,040,132

IPC Population by State (in %) : January 2020 Update

http://fscluster.org/southsudan

The boundaries and names shown and the designations used on this map do not imply official endorsement or acceptance by the UN.