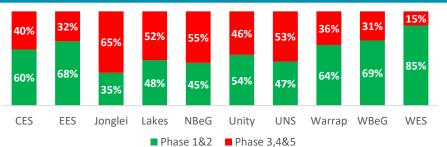

In the January 2020 IPC update, an estimated 5.29 million people (45% of the population) are likely to face Crisis (Phase 3) acute food insecurity or worse, out of which an estimated 1.11 million people are facing Emergency (Phase 4) acute food insecurity and 40,000 are in Catastrophe (Phase 5). <u>Click here to download the IPC key messages</u>.

53%

In-Kind

2,040,132

IPC Population by State (in %) : January 2020 Update

http://fscluster.org/southsudan

The boundaries and names shown and the designations used on this map do not imply official endorsement or acceptance by the UN.