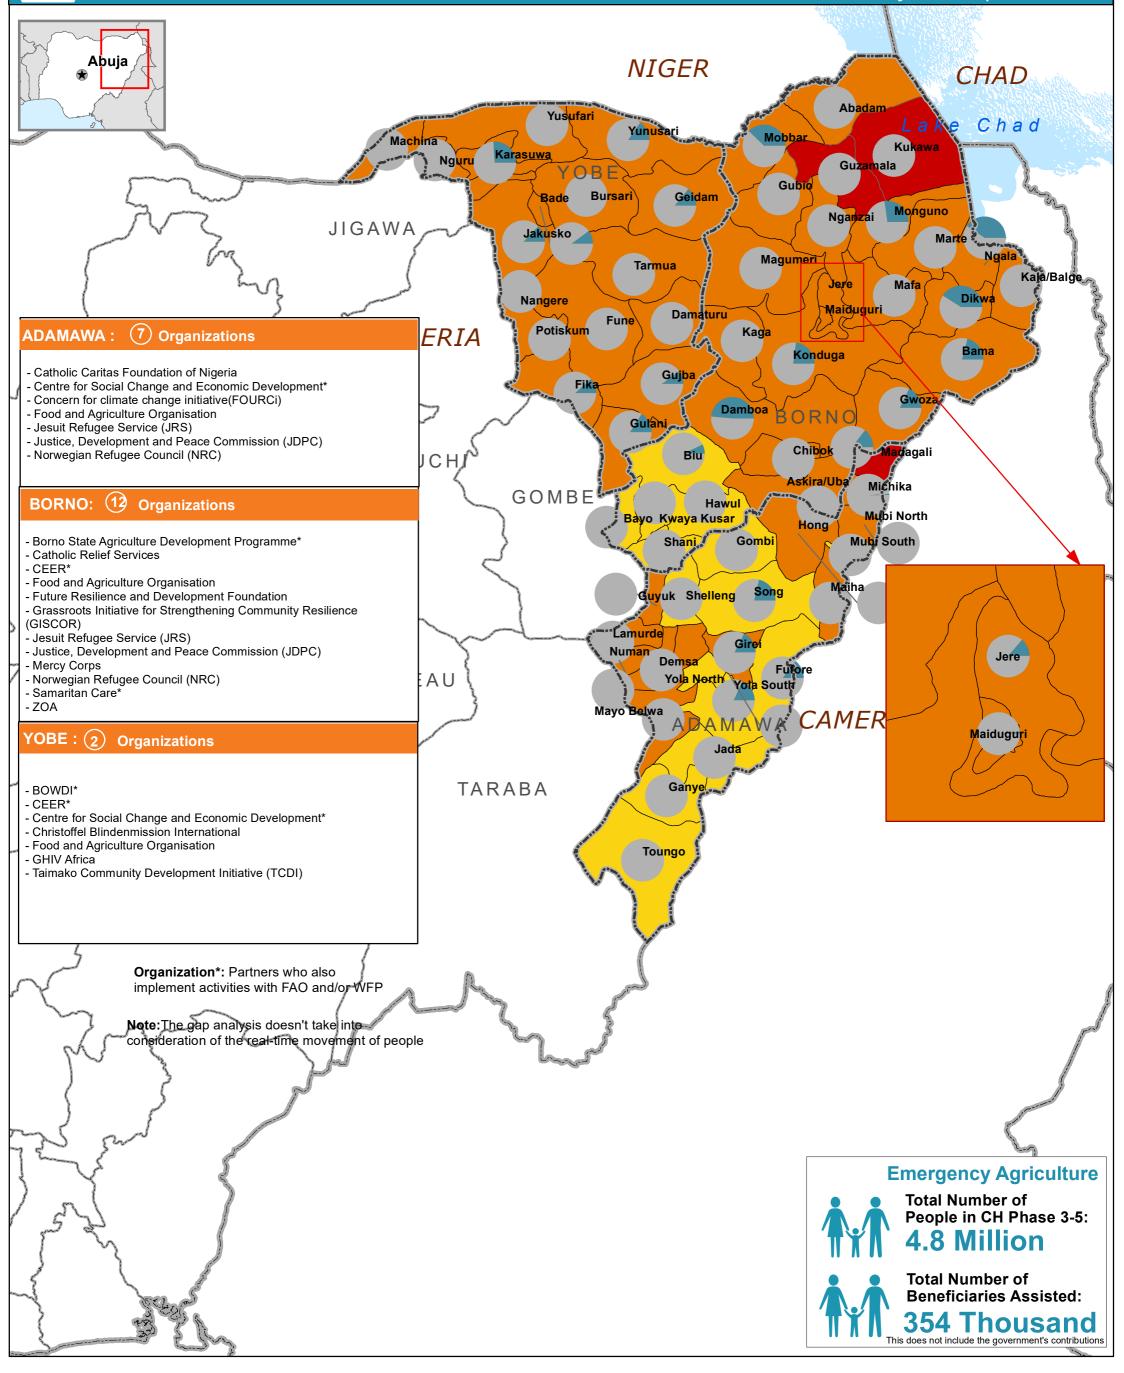

FOOD SECURITY SECTOR

Support Households to Meet Emergency STRATEGIC OBJECTIVE 2 - Agricultural

Total Number of Beneficiaries Assisted by Partners | March 2024

| Website:http://fscluster.org/nigeria<br>Prepared by:FSS Nigeria<br>Map Reference:<br>nga_fss_GapAnalysis_SO2_March_2024 | Total Beneficiaries                                                                                                                          |  | Cadre Harmonise (CH) March 2024<br>June - August 2024 (Projected Period) |                                                                                                                                                                                                                                                                   | Data Sources: FSS 5Ws (March 2024) UNGIWG,<br>GeoNames, GAUL |
|-------------------------------------------------------------------------------------------------------------------------|----------------------------------------------------------------------------------------------------------------------------------------------|--|--------------------------------------------------------------------------|-------------------------------------------------------------------------------------------------------------------------------------------------------------------------------------------------------------------------------------------------------------------|--------------------------------------------------------------|
|                                                                                                                         | Not Assisted<br>Total Beneficiaries<br>Assisted                                                                                              |  | Not Analyzed Crisis   Minimal Emergency                                  | <b>Disclaimer:</b> This map captures information<br>available at the moment based on partners'<br>reporting.<br>The boundaries and names shown and the<br>designations used on this map do not imply official<br>endorsement or acceptance by the United Nations. |                                                              |
|                                                                                                                         | NOTE: The population in CH Phase 3-5 is calculated based on March 2024<br>Cadre Harmonise analysis for Projected period : June - August 2024 |  | Stressed                                                                 |                                                                                                                                                                                                                                                                   | Famine                                                       |