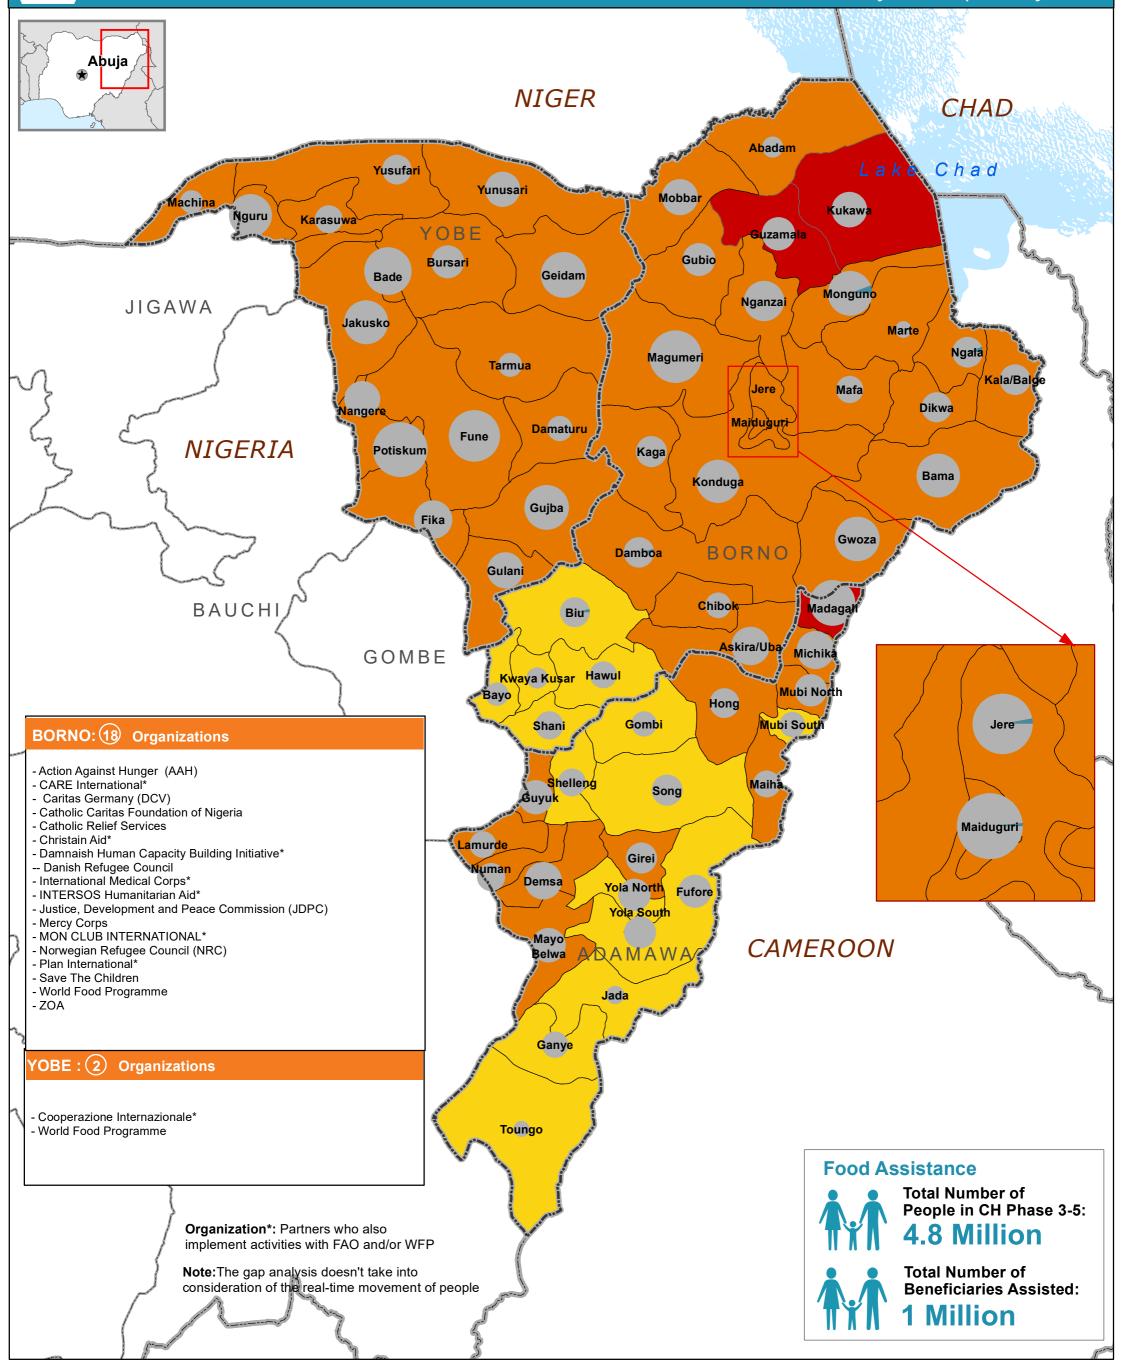

STRATEGIC OBJECTIVE 1 - Support Households to Meet Their Food Needs Total Number of Beneficiaries Assisted by Partners |February 2024

| Date Created: 29 March 2024<br>Contact:info.nigeria@fscluster.org<br>Website:http://fscluster.org/nigeria | Total Beneficiaries                               |  | CH Phase 3-5 for the LGA | Cadre Harmonise (CH) March 2024   |                     | Data Sources: FSS 5Ws (February 2024) UNGIWG, |
|-----------------------------------------------------------------------------------------------------------|---------------------------------------------------|--|--------------------------|-----------------------------------|---------------------|-----------------------------------------------|
|                                                                                                           |                                                   |  |                          | June - August 2024 (Projected Per | iod)                | GeoNames, GAUL                                |
| Prepared by: FSS Nigeria<br>Map Reference:<br>nga fss GapAnalysis SO1 February 2024                       | Not Assisted<br>Total Beneficiaries —<br>Assisted |  |                          | Not Analyzed Minimal              | Crisis<br>Emergency | reporting.                                    |
|                                                                                                           |                                                   |  |                          | Stressed                          | Famine              |                                               |