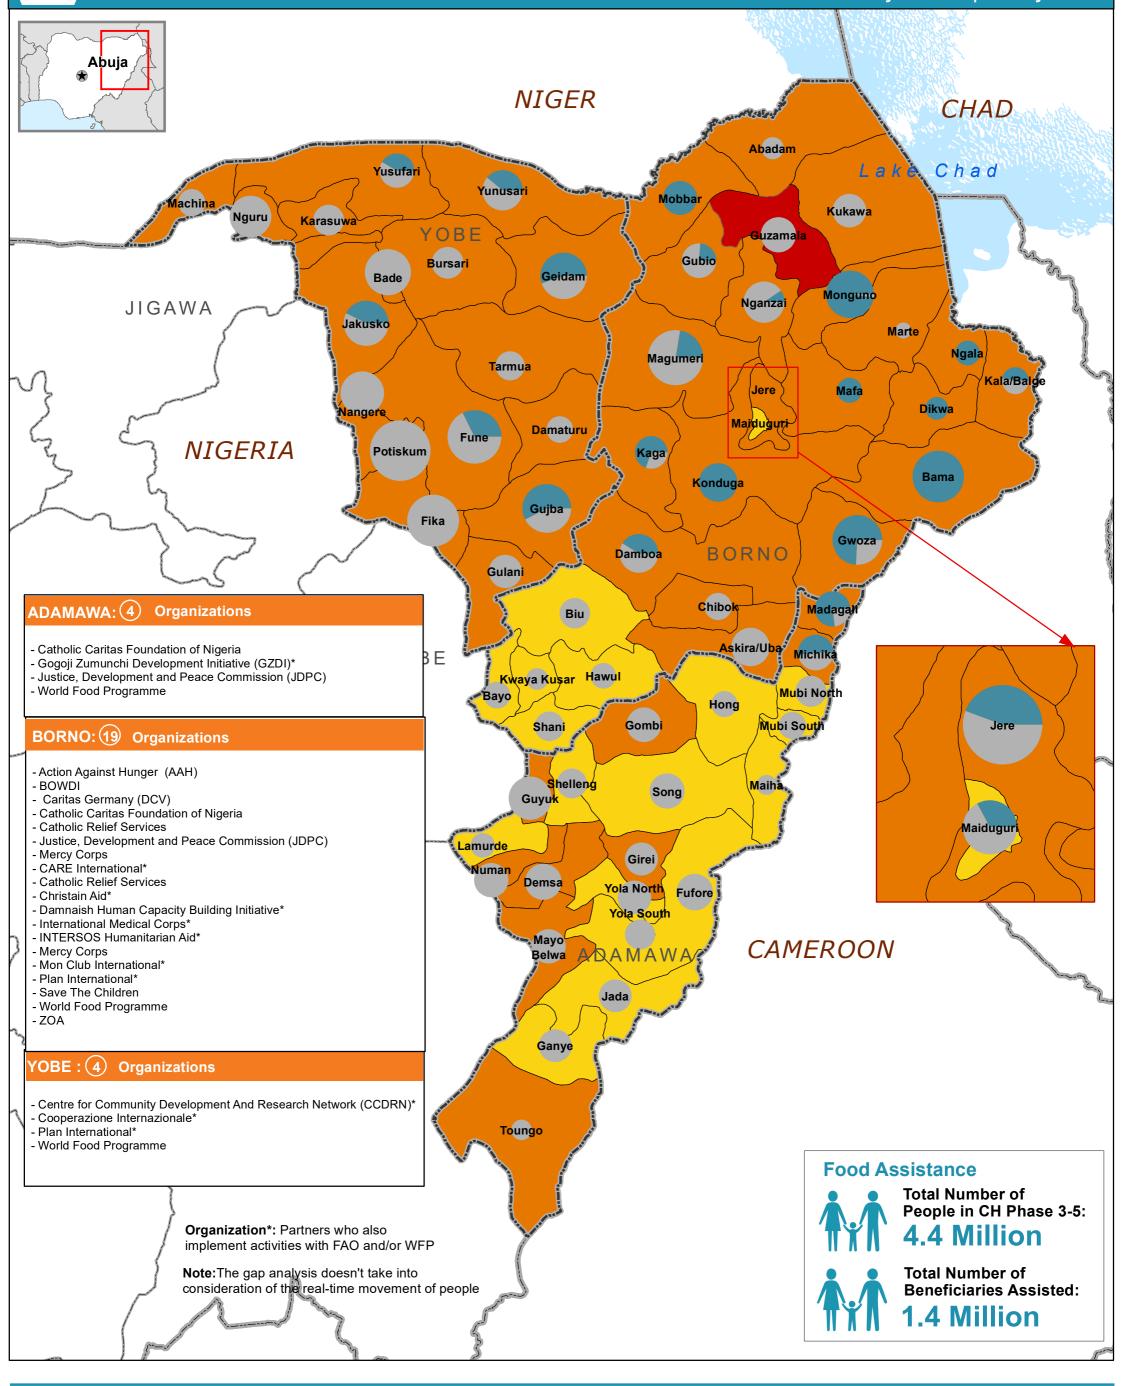

NIGERIA FOOD SECURITY SECTOR Strenathening Humanitarian Response

STRATEGIC OBJECTIVE 1 - Support Households to Meet Their Food Needs Total Number of Beneficiaries Assisted by Partners |January 2024

| Website:http://fscluster.org/nigeria<br>Prepared by:FSS Nigeria | Total Beneficiaries                                                                                                                            | CH Phase 3-5 for the LGA<br>(largest circle): 157,373 People | Cadre Harmonise (CH) October 2023 June - August 2024 (Projected Period) |        | Data Sources: FSS 5Ws (Janaury 2024) UNGIWG,<br>GeoNames, GAUL                                                                                                                                                |
|-----------------------------------------------------------------|------------------------------------------------------------------------------------------------------------------------------------------------|--------------------------------------------------------------|-------------------------------------------------------------------------|--------|---------------------------------------------------------------------------------------------------------------------------------------------------------------------------------------------------------------|
|                                                                 | Not Assisted<br>Total Beneficiaries<br>Assisted                                                                                                | CH Phase 3-5 for the LGA<br>(smallest circle): 7,734 People  | Not Analyzed Minimal                                                    | Crisis | <b>Disclaimer:</b> This map captures information<br>available at the moment based on partners'<br>reporting.<br>The boundaries and names shown and the<br>designations used on this map do not imply official |
|                                                                 | NOTE: The population in CH Phase 3-5 is calculated based on October 2023<br>Cadre Harmonise analysis for Projected period : June - August 2024 |                                                              | Stressed                                                                | Famine | endorsement or acceptance by the United Nations.                                                                                                                                                              |