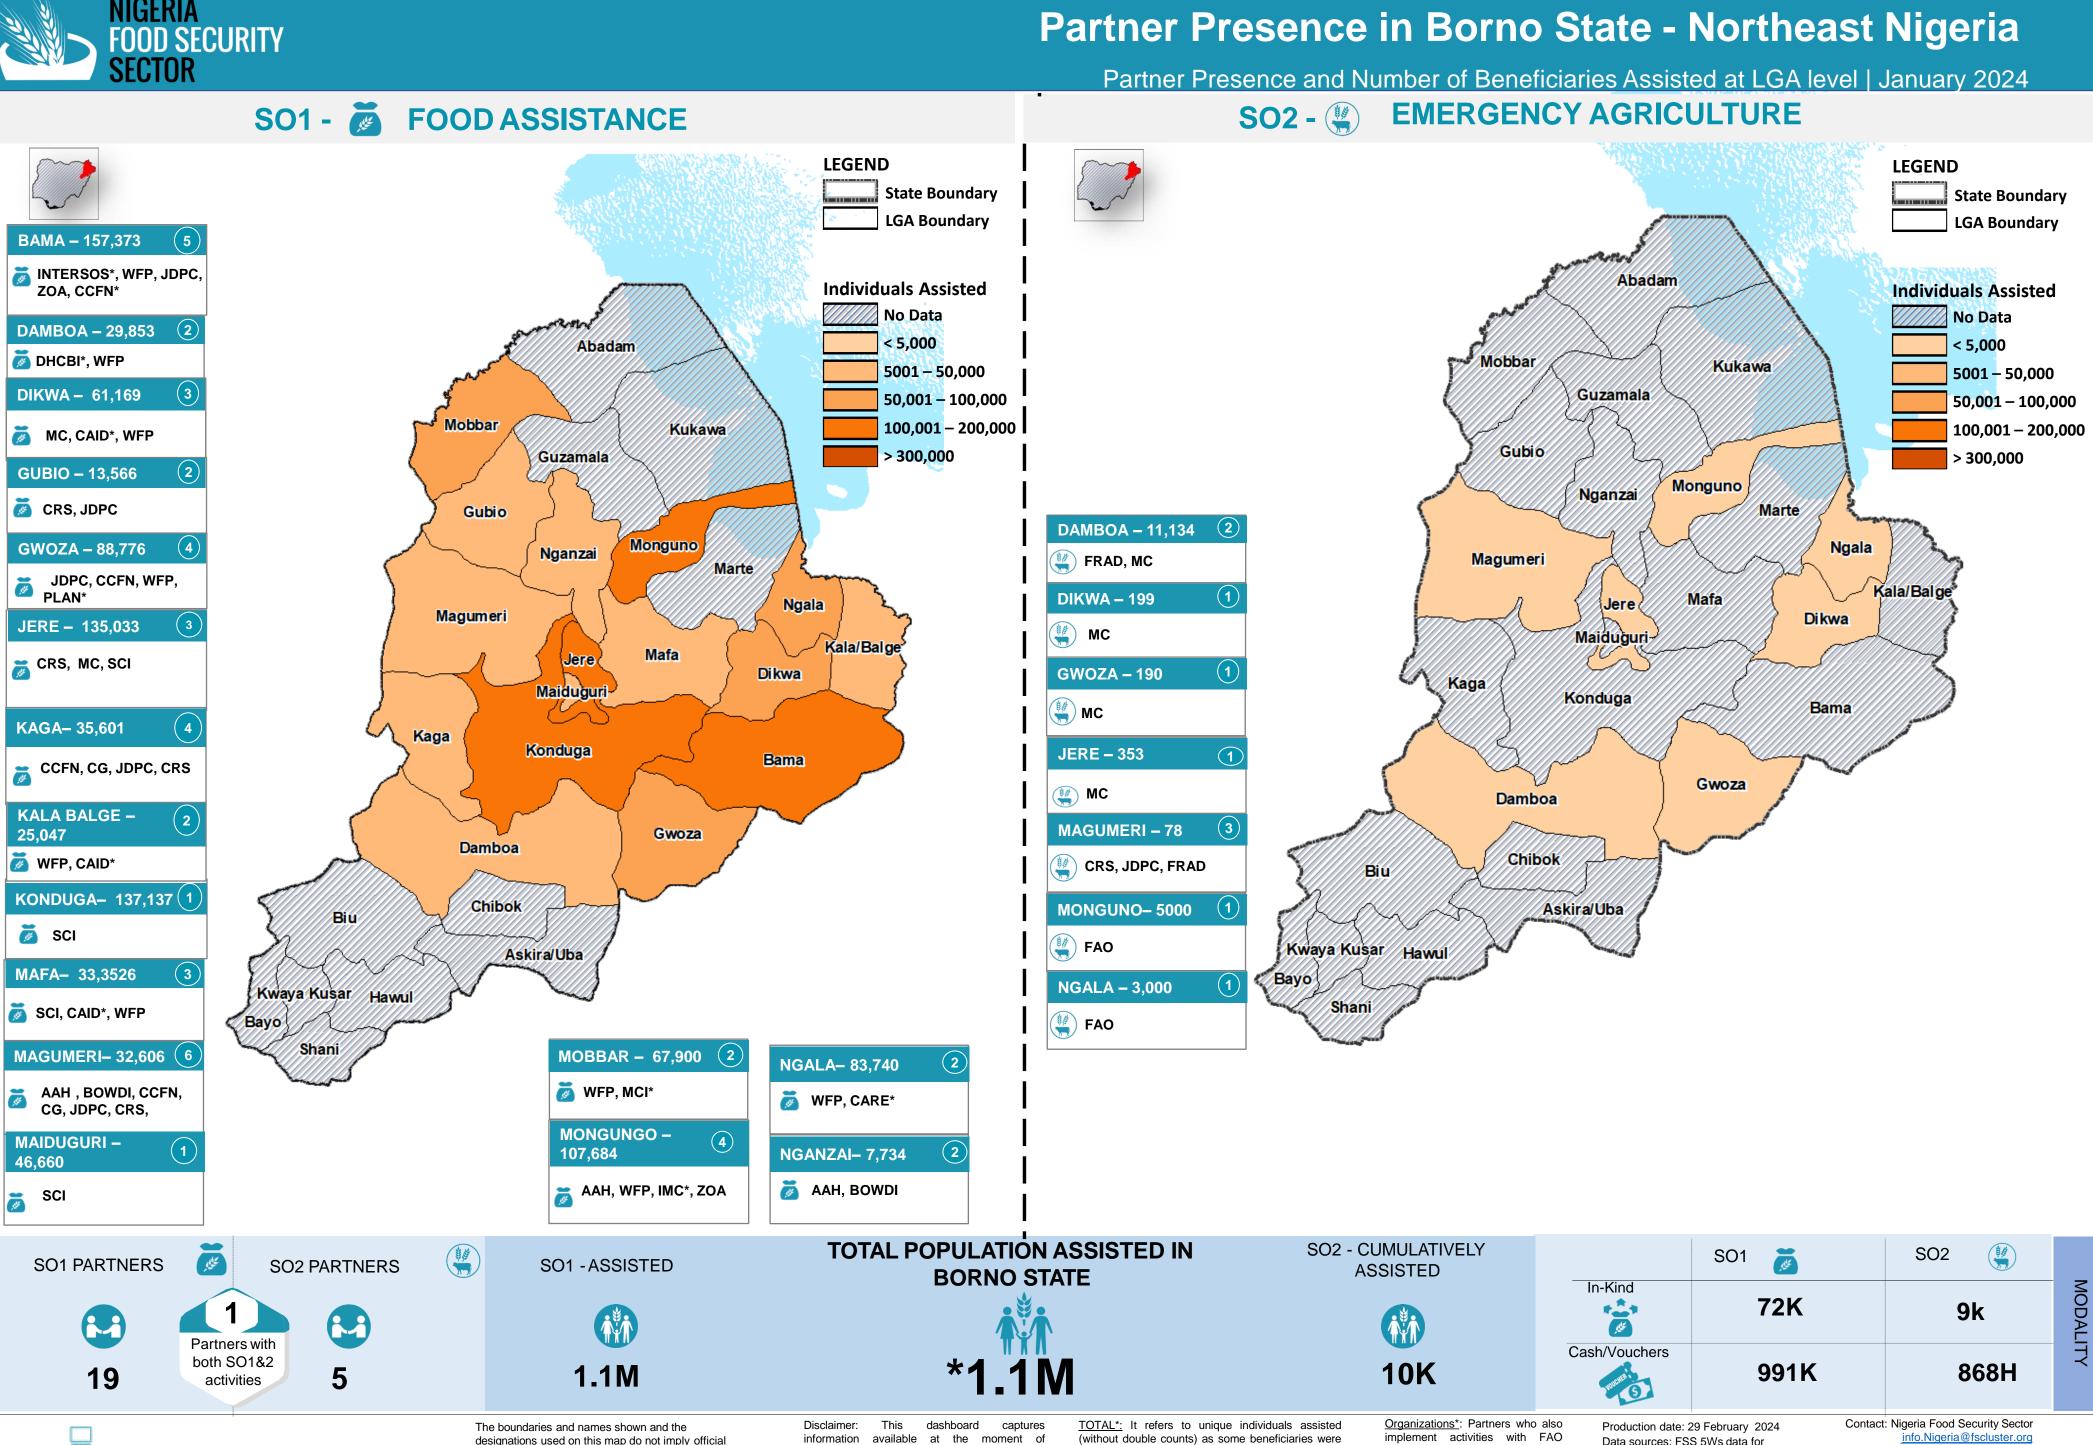

http://fscluster.org/nigeria

designations used on this map do not imply official endorsement or acceptance by the UN.

information available at the moment of production based on partners' reporting.

assisted under both SOs.

implement activities with FAO and/or WFP.

Data sources: FSS 5Ws data for January 2024 /FSS Partners

info.Nigeria@fscluster.org

http://fscluster.org/nigeria