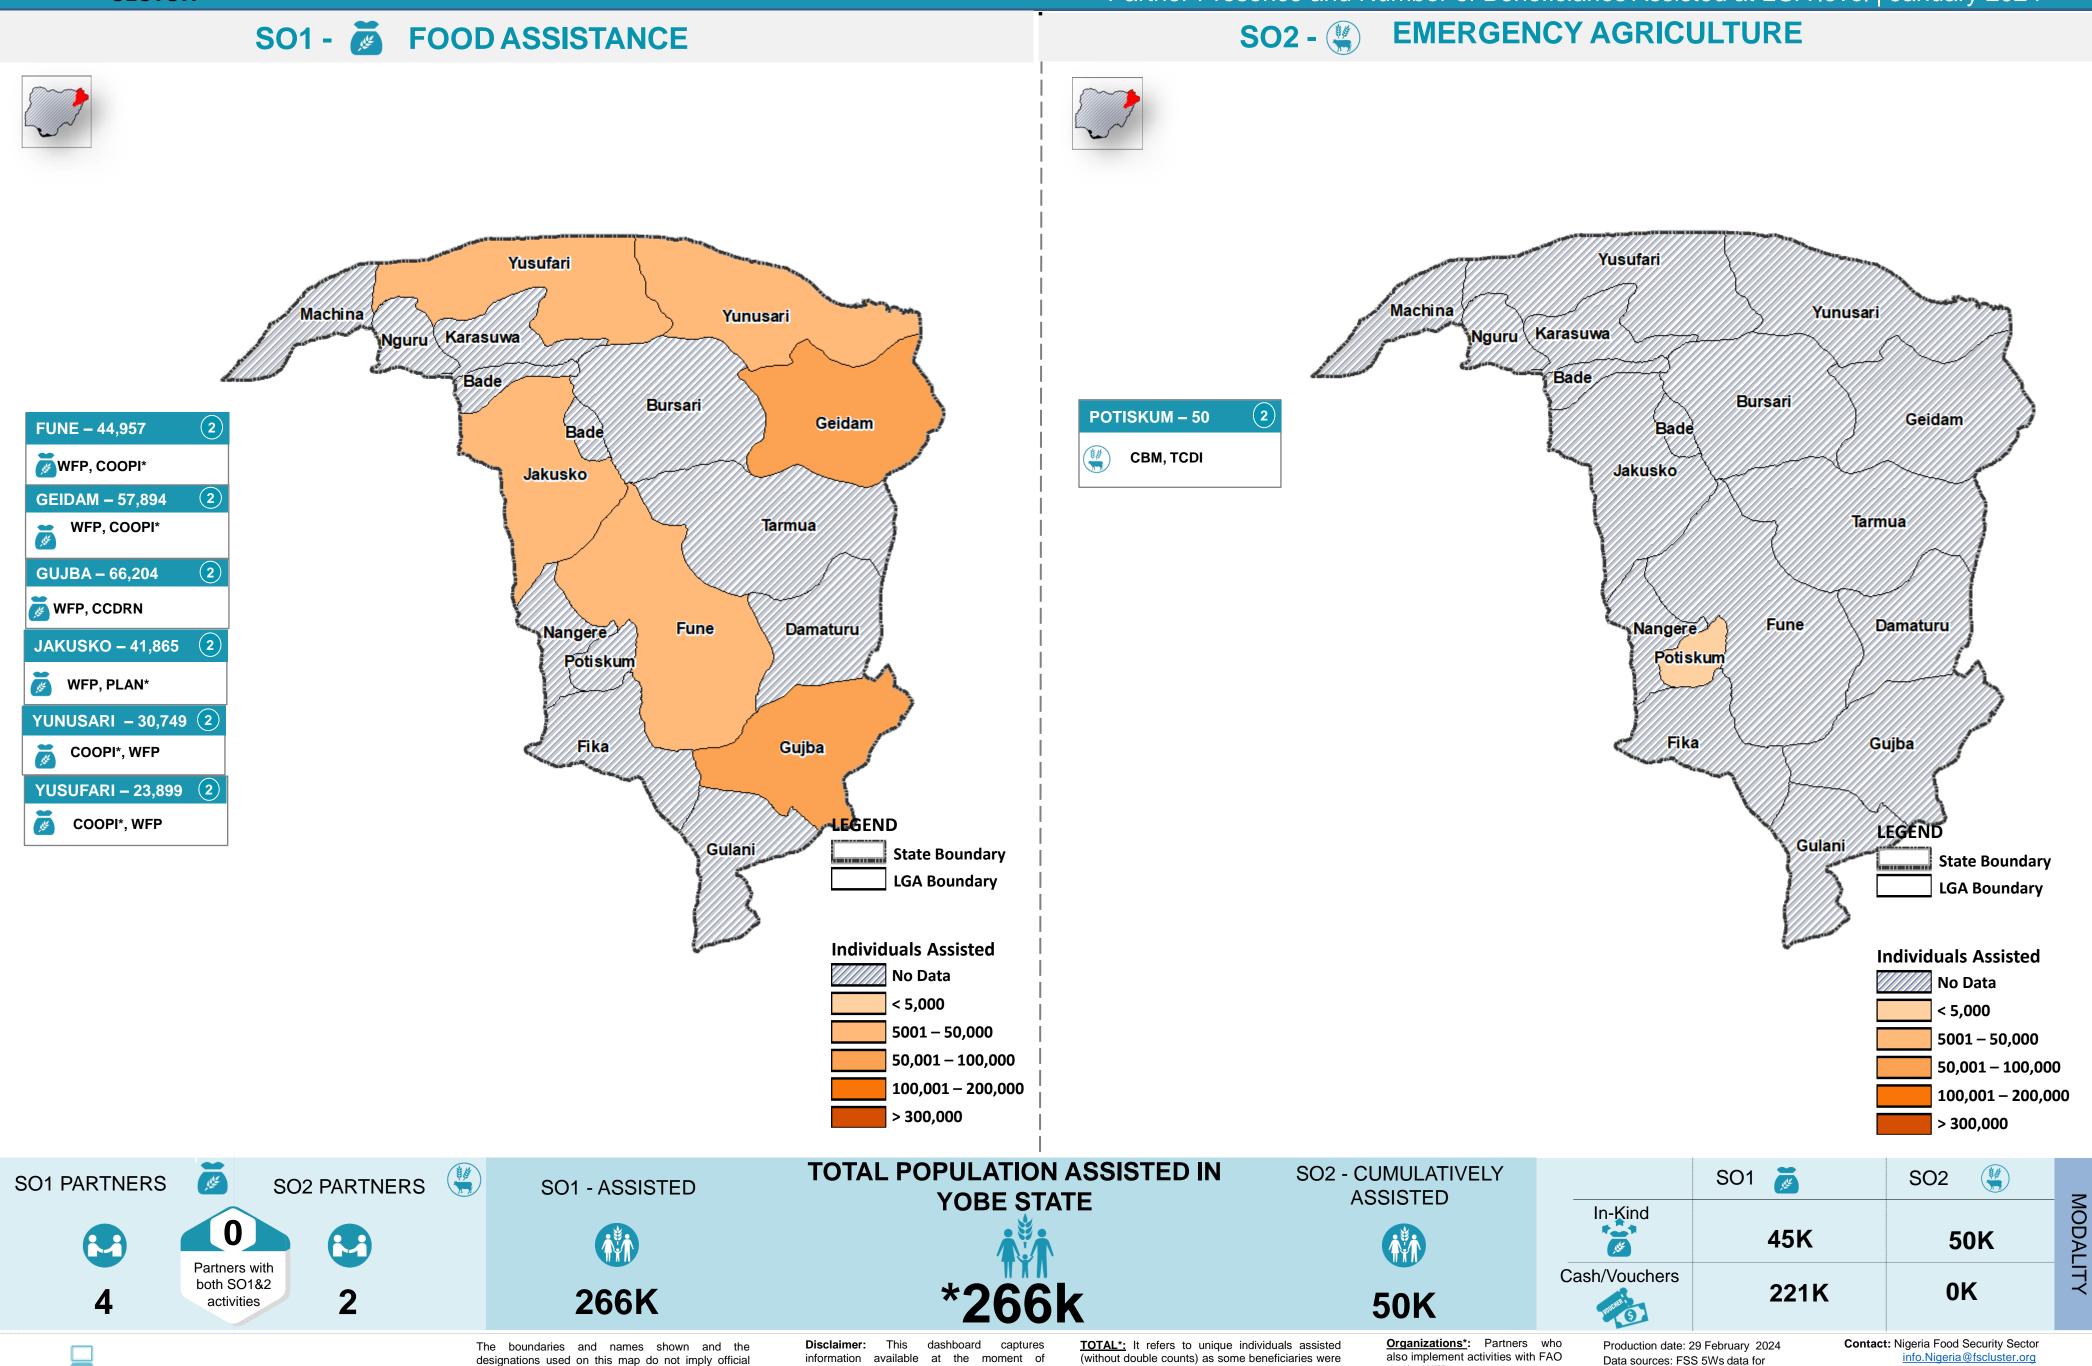

## **Partner Presence in Yobe State - Northeast Nigeria**

production based on partners' reporting.

endorsement or acceptance by the UN.

Partner Presence and Number of Beneficiaries Assisted at LGA level | January 2024

assisted under both SOs.

and/or WFP.

Data sources: FSS 5Ws data for January 2024 /FSS Partners

info.Nigeria@fscluster.org