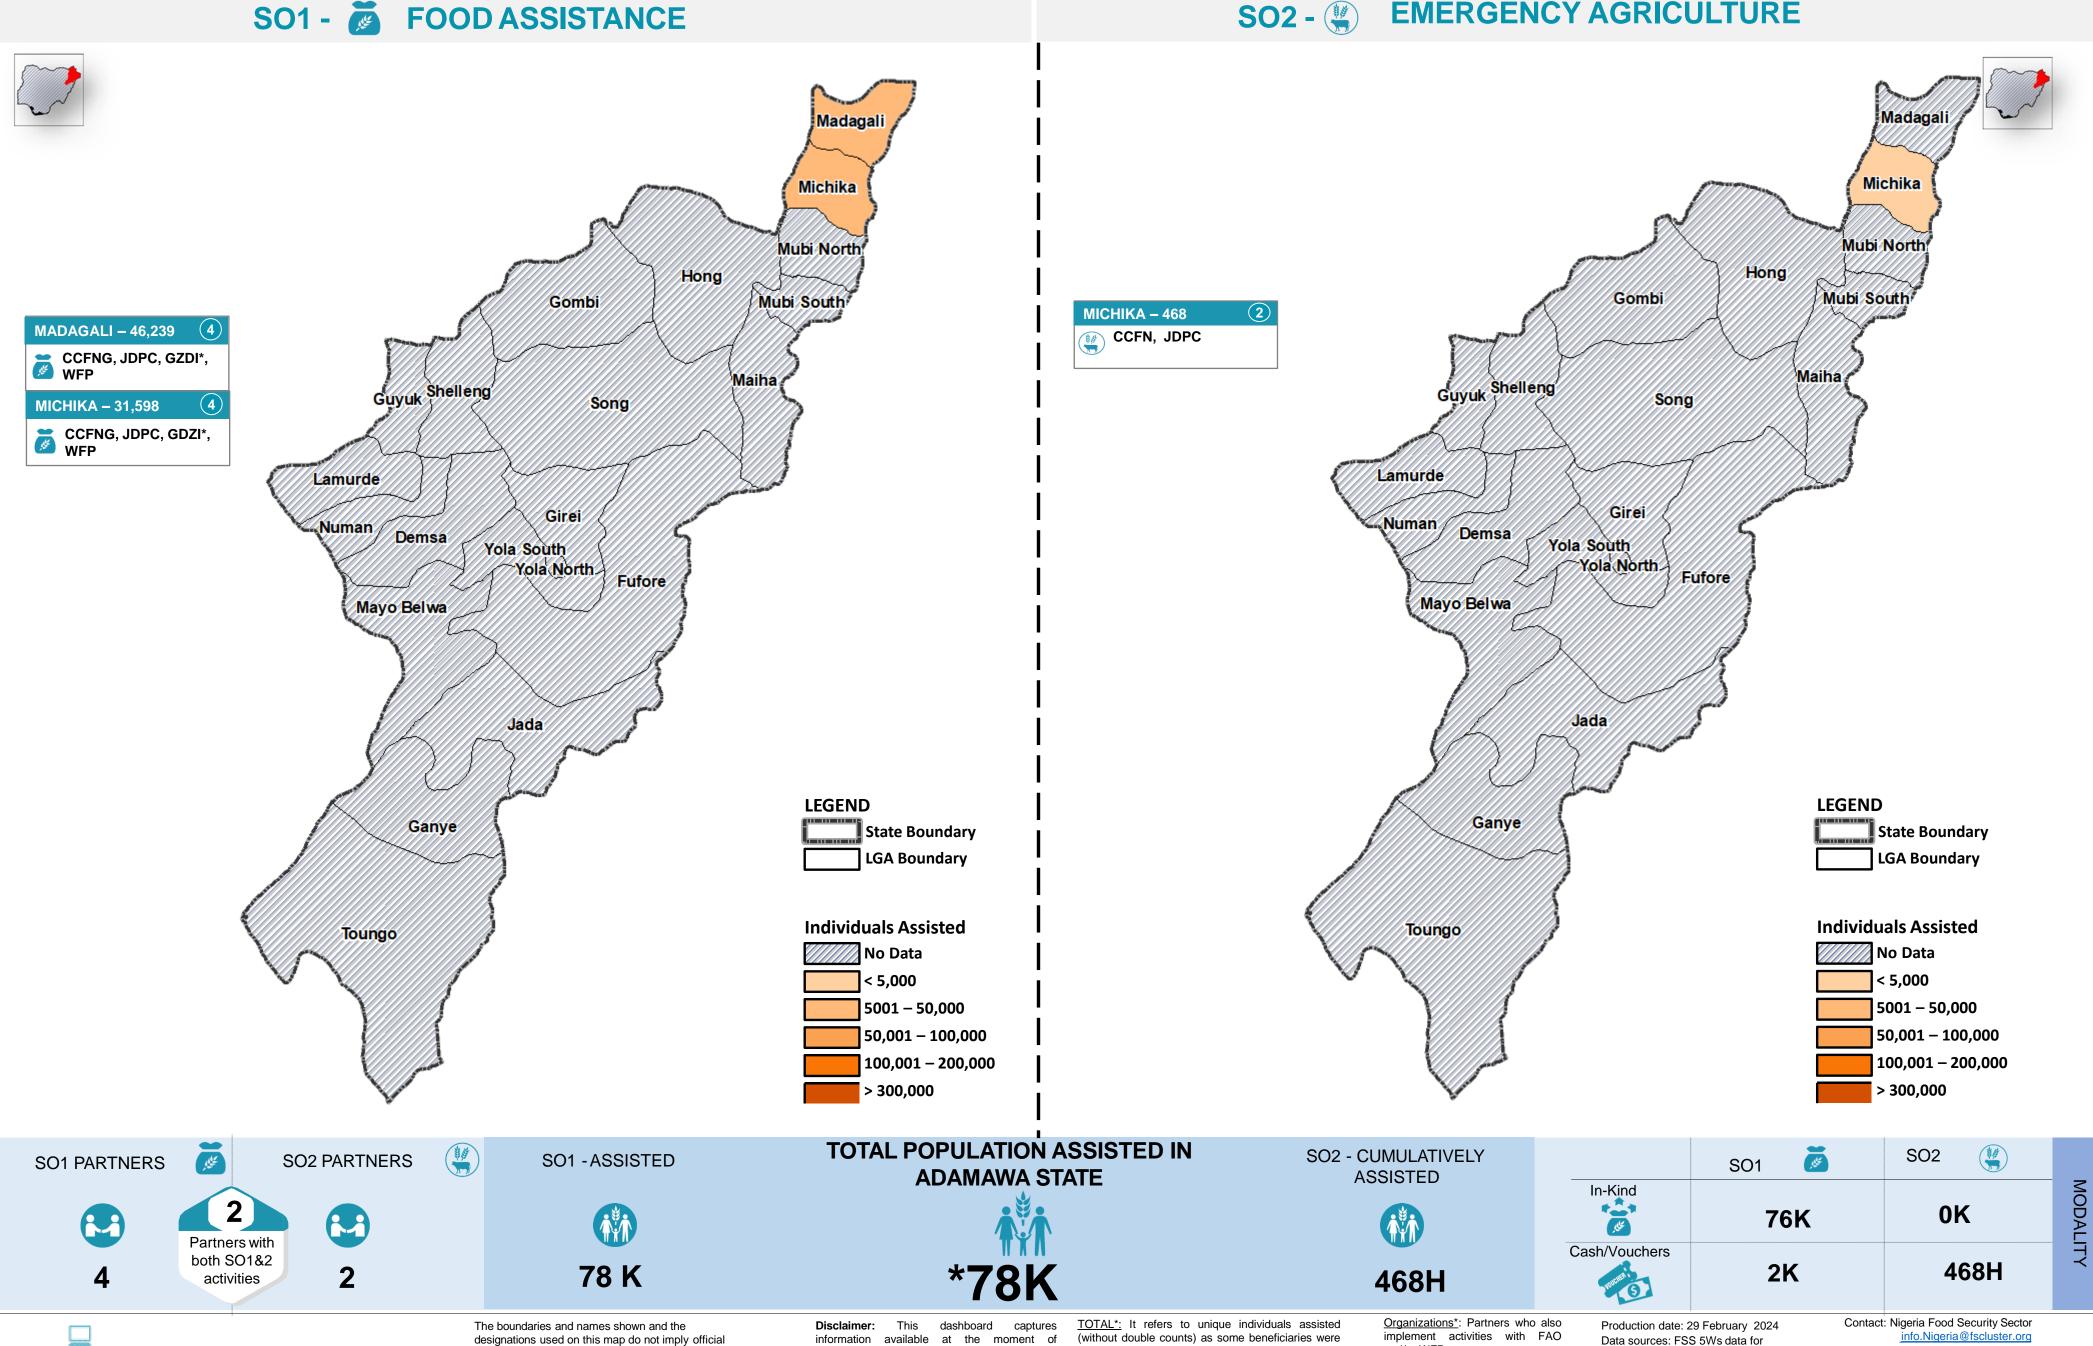

## Partner Presence in Adamawa State - Northeast Nigeria

http://fscluster.org/nigeria

designations used on this map do not imply official endorsement or acceptance by the UN.

information available at the moment of production based on partners' reporting.

assisted under both SOs.

and/or WFP.

January 2024 /FSS Partners

Partner Presence and Number of Beneficiaries Assisted at LGA level | January 2024 **EMERGENCY AGRICULTURE** SO2 - 🐺