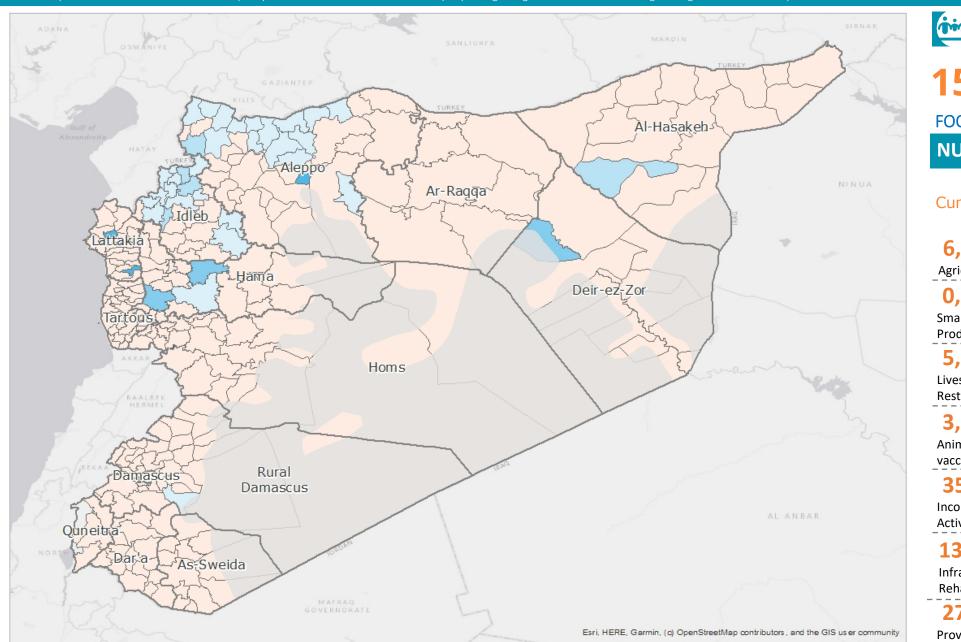

## WHOLE OF SYRIA (WoS)

**OVERALL SO1** TARGET 2024

Reach

~ As-Sweida

Beneficiaries

CASH AND VOUCHER FOOD BASKET SUPPORT PERCENTAGE OF TOTAL RESPONSE PER HUB

Women

Female Beneficiaries

448,567

Male Beneficiaries

15%

197,370

90%

Percentage coverage of C&V across hubs

**NES NGO Forum** 10%

251,198

## Syria: Sector Objective 2 & 3 – Livelihoods Ass. Dashboard | Jan - 2024

SO 2: Support self-reliance of affected households by protecting and building productive assets and restoring or creating income generating opportunities to save and sustain lives.

Agriculture-based

Livelihoods Beneficiaries

HRP partners: 13

As of 18/03/2024

**Syria Cross-**

**Border HLG** 

Percentage coverage of C&V across hubs

Syria HCT