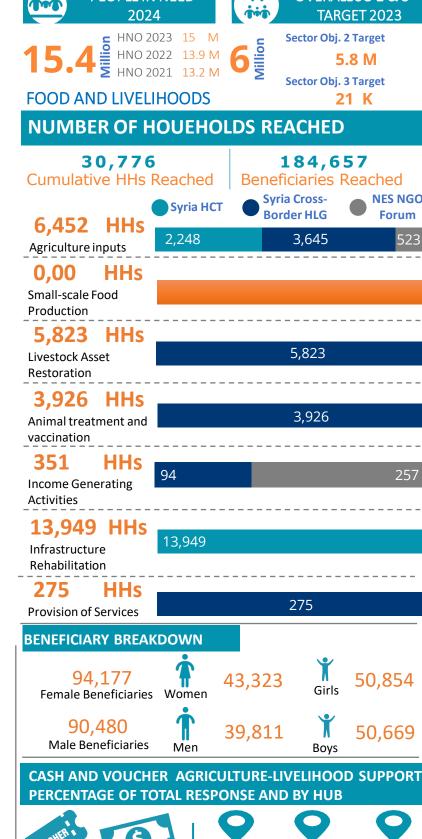

## Syria: Sector Objective 2 & 3 – Livelihoods Ass. Dashboard | Jan - 2024

SO 2: Support self-reliance of affected households by protecting and building productive assets and restoring or creating income generating opportunities to save and sustain lives.

Agriculture-based

Livelihoods Beneficiaries

HRP partners: 13

As of 18/03/2024

**Syria Cross-**

**Border HLG** 

Percentage coverage of C&V across hubs

Syria HCT

**NES NGO** 

**Forum** 

**RESPONSE AGAINST TARGET** 

7,000,000

6,000,000

5,000,000

4,000,000

3.000.000

2,000,000

1,000,000 185

22.982 HHs