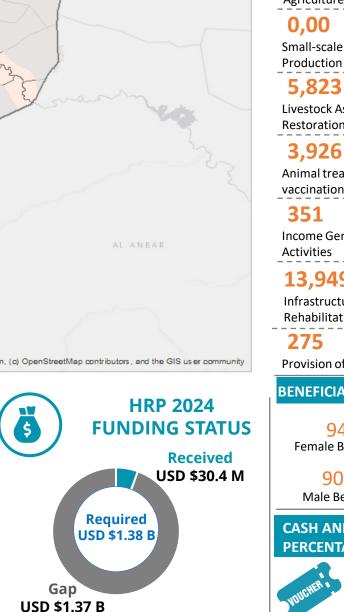

448,567

Male Beneficiaries

15%

197,370

90%

Percentage coverage of C&V across hubs

**NES NGO Forum** 10%

251,198