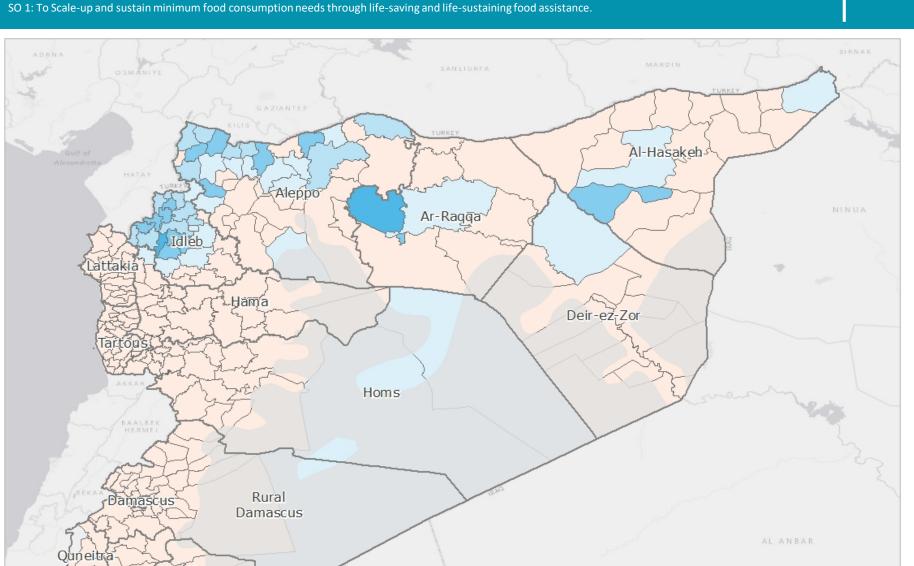

## WHOLE OF SYRIA (WoS)

**OVERALL SO1** TARGET 2024

Reach

~ As-Sweida

Beneficiaries

CASH AND VOUCHER FOOD BASKET SUPPORT PERCENTAGE OF TOTAL RESPONSE PER HUB

Women

Female Beneficiaries

448,567

Male Beneficiaries

15%

197,370

90%

Percentage coverage of C&V across hubs

**NES NGO Forum** 10%

251,198