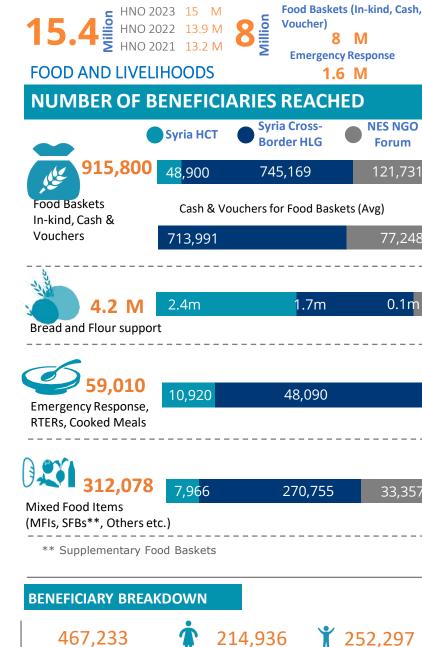

January 2024

**PEOPLE IN NEED** 

448,567

Male Beneficiaries

15%

197,370

90%

Percentage coverage of C&V across hubs

**NES NGO Forum** 10%

251,198