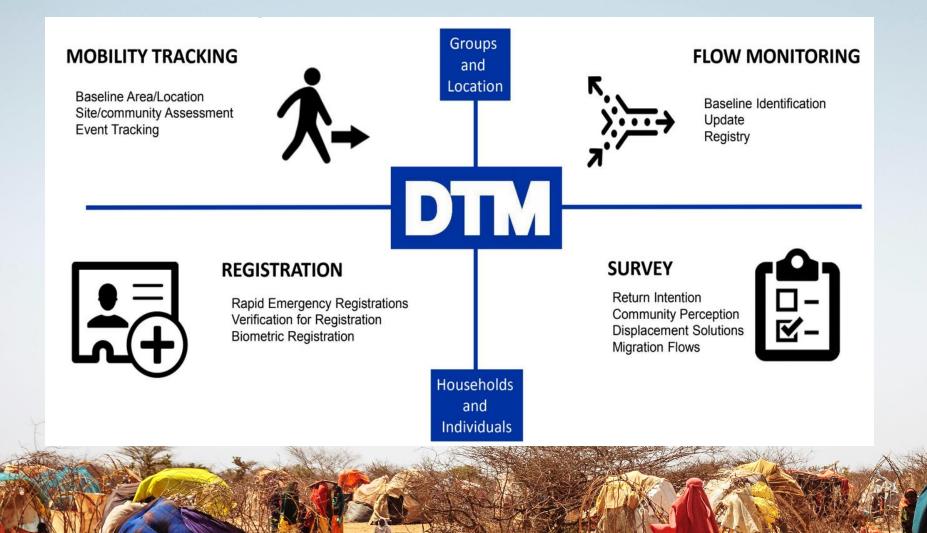

# Displacement Tracking Matrix Return Area Assessment



IOM • OIM DTTM

The Displacement Tracking Matrix (DTM) is a system to capture and monitor displacement and population movements. It was designed to capture, process and disseminate information regularly and systematically to provide a better understanding of the movements and evolving needs of mobile populations in places of displacement or transit.

### **DTM Assessments**





#### **DTM Access Map**





### **IDMC's Displacement Model**





## **Coverage and Intention**

- DTTM IDM • OIM THE UN MIGRATION AGENCY
- Return Assessment covers people who displaced and PHYSICALLY returned back to their habitual residence
- Doesn't not include people who have returned to their LGA capital
- The word "Return" does not implies the durable solution





#### Trend of population return



Number of individuals



## Analysis by LGA



LGAs with more than 50K returnees are labeled

 Brown indicates reduction which potentially shows the failed return

## **Analysis by Ward**



10000% / m

-100%/m

- 0

-100% / m



• Wards with more than 15K returnees are labeled

 Brown indicates reduction which potentially shows the failed return

#### **Return Assessment**



#### **