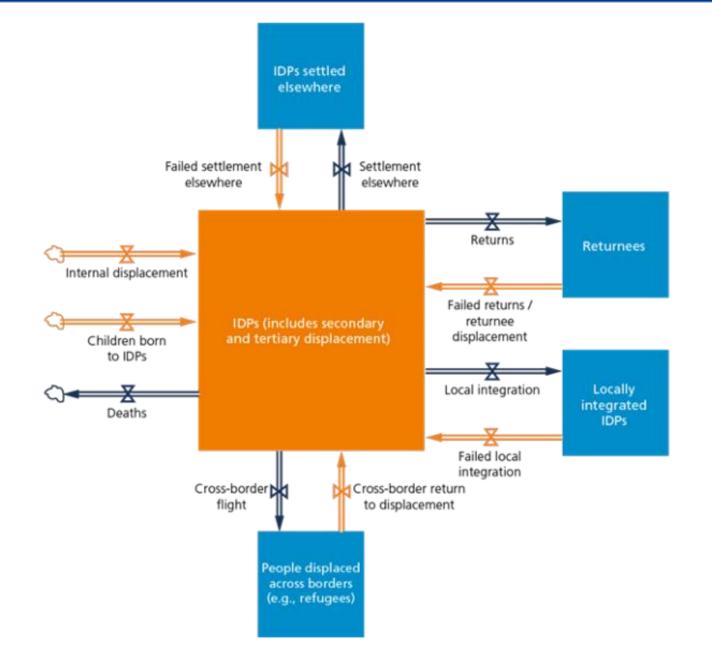

# Displacement Tracking Matrix Return Area Assessment



IOM • OIM DTTM

The Displacement Tracking Matrix (DTM) is a system to capture and monitor displacement and population movements. It was designed to capture, process and disseminate information regularly and systematically to provide a better understanding of the movements and evolving needs of mobile populations in places of displacement or transit.

### **DTM Assessments**





#### **DTM Access Map**





### **IDMC's Displacement Model**





## **Coverage and Intention**

- DTTM IDM • OIM THE UN MIGRATION AGENCY
- Return Assessment covers people who displaced and PHYSICALLY returned back to their habitual residence
- Doesn't not include people who have returned to their LGA capital
- The word "Return" does not implies the durable solution





#### Trend of population return



Number of individuals



## Analysis by LGA



LGAs with more than 50K returnees are labeled

 Brown indicates reduction which potentially shows the failed return

## **Analysis by Ward**



10000% / m

-100%/m

- 0

-100% / m



• Wards with more than 15K returnees are labeled

 Brown indicates reduction which potentially shows the failed return

#### **Return Assessment**



#### **1.3 M Returnees**





### **Return Assessment**



#### **Condition