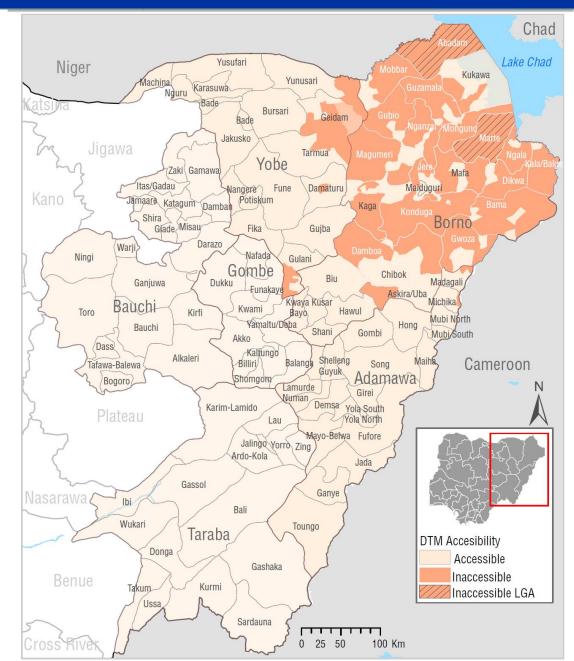

# Displacement Tracking Matrix Return Area Assessment



IOM • OIM DTTM

The Displacement Tracking Matrix (DTM) is a system to capture and monitor displacement and population movements. It was designed to capture, process and disseminate information regularly and systematically to provide a better understanding of the movements and evolving needs of mobile populations in places of displacement or transit.

### **DTM Assessments**





#### **DTM Access Map**





### **IDMC's Displacement Model**





## **Coverage and Intention**

- DTTM IDM • OIM THE UN MIGRATION AGENCY
- Return Assessment covers people who displaced and PHYSICALLY returned back to their habitual residence
- Doesn't not include people who have returned to their LGA capital
- The word "Return" does not implies the durable solution





#### Trend of population return



Number of individuals



## Analysis by LGA



LGAs with more than 50K returnees are labeled

 Brown indicates reduction which potentially shows the failed return

## **Analysis by Ward**



10000% / m

-100%/m

- 0

-100% / m



• Wards with more than 15K returnees are labeled

 Brown indicates reduction which potentially shows the failed return

#### **Return Assessment**



#### **1.3 M Returnees**





### **