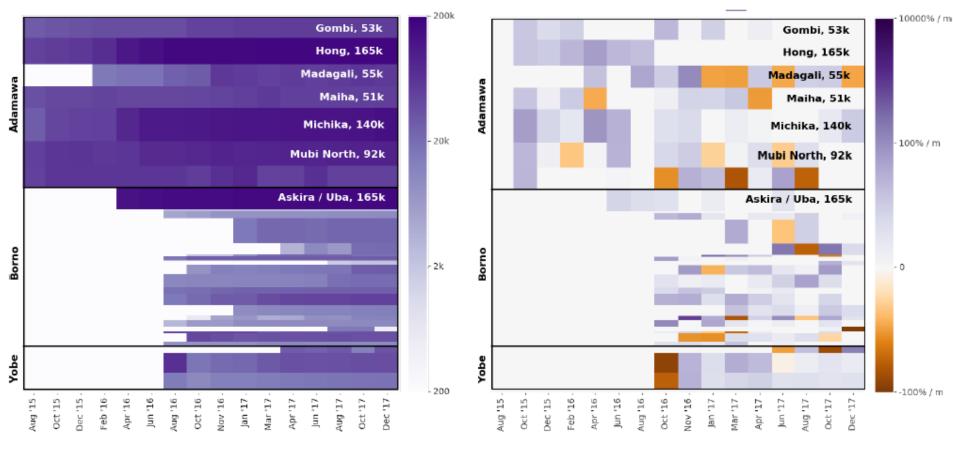

## Analysis by LGA

LGAs with more than 50K returnees are labeled

 Brown indicates reduction which potentially shows the failed return