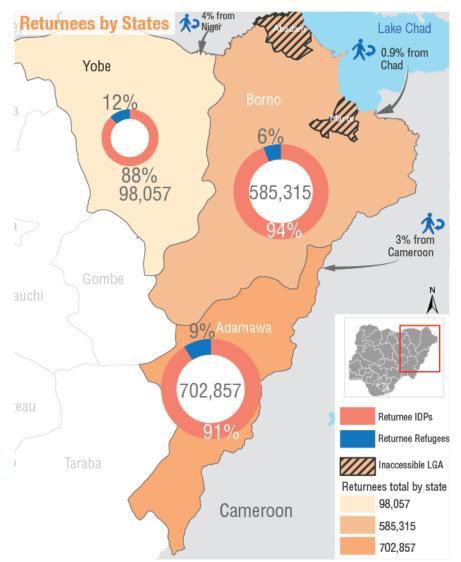

Map**





### **IDMC's Displacement Model**





## **Coverage and Intention**

- DTTM IDM • OIM THE UN MIGRATION AGENCY
- Return Assessment covers people who displaced and PHYSICALLY returned back to their habitual residence
- Doesn't not include people who have returned to their LGA capital
- The word "Return" does not implies the durable solution





#### Trend of population return



Number of individuals



## Analysis by LGA



LGAs with more than 50K returnees are labeled

 Brown indicates reduction which potentially shows the failed return

## **Analysis by Ward**



10000% / m

-100%/m

- 0

-100% / m



• Wards with more than 15K returnees are labeled

 Brown indicates reduction which potentially shows the failed return

#### **Return Assessment**



#### **1.3 M Returnees**





### **Return Assessment**



#### **Condition of shelters in return areas**





#### IOM • OIM DTTM THE UN MIGRATION AGENCY

### DTM focuses on:

- Basic services available at the village level
  - Health
  - Education
  - Security
  - Agriculture support services
- Household level economic status
  - Livelihood opportunities

## **Pilot Assessment**



Adamawa – Gombi, Hong, Michika Borno – Askira/Uba, Mungono

Similar Assessments:

VAS South Sudan: http://iomsouthsudan.org/tracking/vas