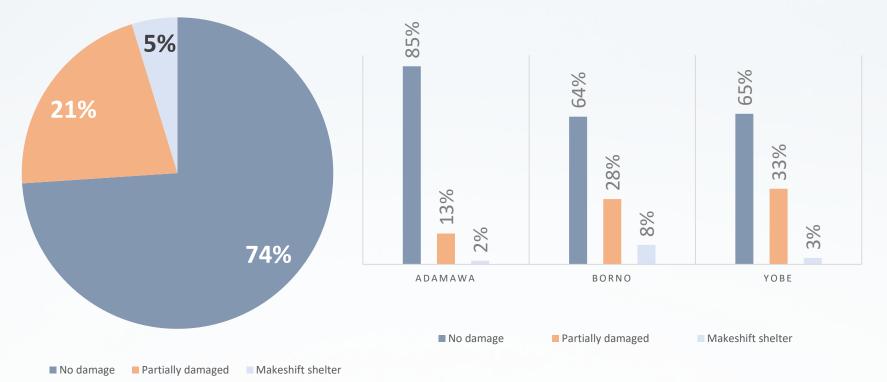

- DTTM IDM • OIM THE UN MIGRATION AGENCY
- Return Assessment covers people who displaced and PHYSICALLY returned back to their habitual residence
- Doesn't not include people who have returned to their LGA capital
- The word "Return" does not implies the durable solution





#### Trend of population return



Number of individuals



## Analysis by LGA



LGAs with more than 50K returnees are labeled

 Brown indicates reduction which potentially shows the failed return

## **Analysis by Ward**



10000% / m

-100%/m

- 0

-100% / m



• Wards with more than 15K returnees are labeled

 Brown indicates reduction which potentially shows the failed return

#### **Return Assessment**



#### **1.3 M Returnees**





### **Return Assessment**



#### **Condition of shelters in return areas**





#### IOM • OIM DTTM THE UN MIGRATION AGENCY

### DTM focuses on:

- Basic services available at the village level
  - Health
  - Education
  - Security
  - Agriculture support services
- Household level economic status
  - Livelihood opportunities

## **Pilot Assessment**



Adamawa – Gombi, Hong, Michika Borno – Askira/Uba, Mungono

Similar Assessments:

VAS South Sudan: http://iomsouthsudan.org/tracking/vas