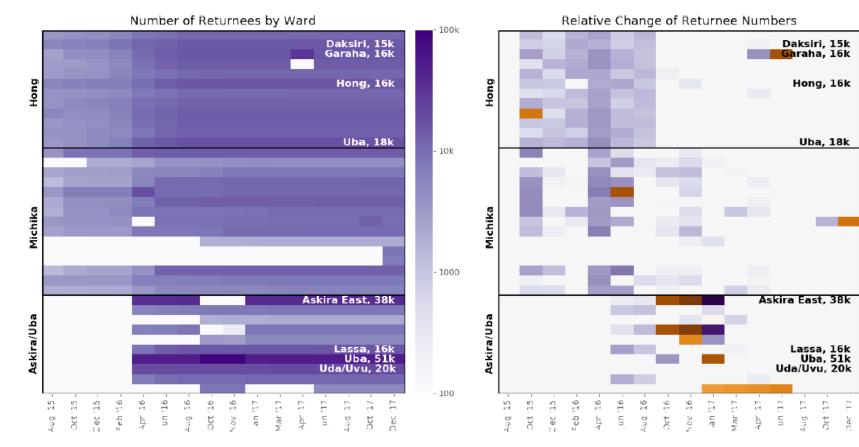

## **Analysis by Ward**

10000% / m

-100%/m

- 0

-100% / m

• Wards with more than 15K returnees are labeled

 Brown indicates reduction which potentially shows the failed return