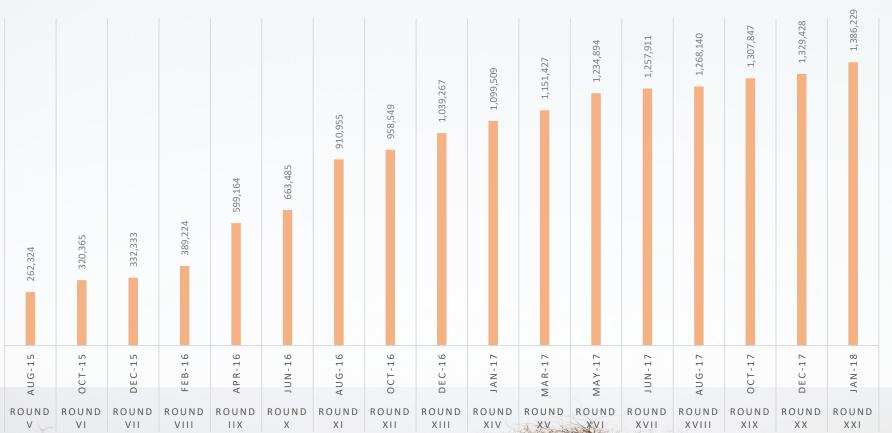

#### Trend of population return

Number of individuals

#### **1.3 M Returnees**