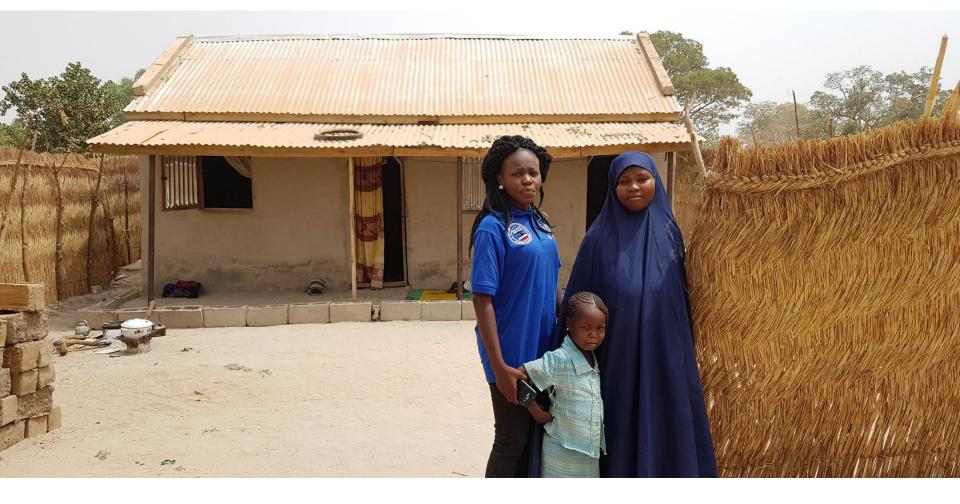

# Displacement Tracking Matrix Return Area Assessment



IOM • OIM DTTM

The Displacement Tracking Matrix (DTM) is a system to capture and monitor displacement and population movements. It was designed to capture, process and disseminate information regularly and systematically to provide a better understanding of the movements and evolving needs of mobile populations in places of displacement or transit.

### **DTM Assessments**





#### **DTM Access Map**





### **IDMC's Displacement Model**





## **Coverage and Intention**

- DTTM IDM • OIM THE UN MIGRATION AGENCY
- Return Assessment covers people who displaced and PHYSICALLY returned back to their habitual residence
- Doesn't not include people who have returned to their LGA capital
- The word "Return" does not implies the durable solution





#### Trend of population return



Numbe