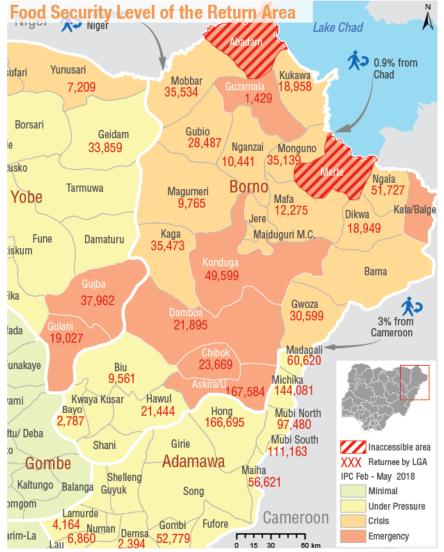

## Analysis by LGA

LGAs with more than 50K returnees are labeled

 Brown indicates reduction which potentially shows the failed return

## **Analysis by Ward**

10000% / m

-100%/m

- 0

-100% / m

• Wards with more than 15K returnees are labeled

 Brown indicates reduction which potentially shows the failed return