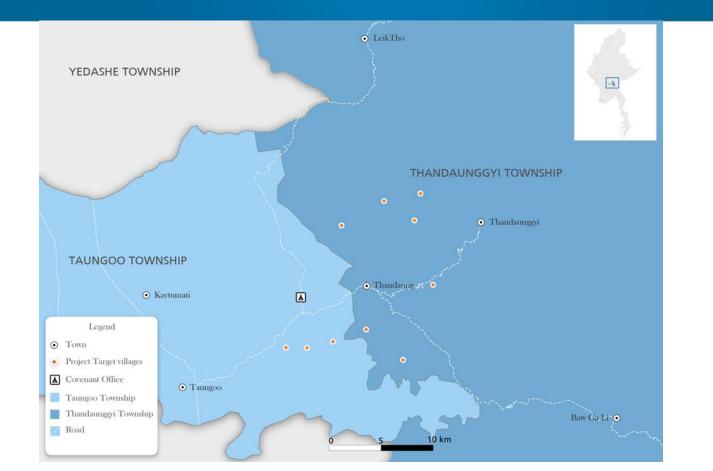

ting development and capacity-building projects in the southeast of Myanmar, with a main focus on governance, peace & conflict, livelihoods, and education.
- Community developer through research, advocacy and capacity building.
- Providing training and workshops with the private sector on responsible land-based investments



#### Securing Land Rights and Livelihoods in South East Myanmar

#### Goal:

*Improved well-being of conflict affected communities* in Southeast Myanmar through *securing land tenure* and *improving livelihoods through sustainable agriculture* 

#### **Objective 1:**

Acceptance of customary land tenure rights has increased

#### **Objective 2:**

Improved food security of indigenous communities in Northern Karen State



#### Geographic of project targeted villages







# 1.Indept Reserch

# Financial Access Resilience (Evidence based research from Southeast Myanmar)



## Agriculture

- 1. Short Term Home gardening
- Technical Training Provide Inputs
- Technical and Financial support to Two High Schools to operate school gardening
- 2. Long Term Agriculture
- Training (IPM, Turmeric production, Post Harvest & Quality Control)
- Provide Inputs (EM, Insecticide, Fungicide, tools)



### **Beneficiaries**

- 1. 669 (70% of Women) participants received technical on Agriculture
- 2. 125 (65% of female) students received technical on School gardening
- 3. 511 (85% of female) villagers received Agriulture Inputs
- 4. 55 participants received Technical on Turmeric and Post Harvest and Quality Control Management



## Value Chain

- Establish Farmer Produce