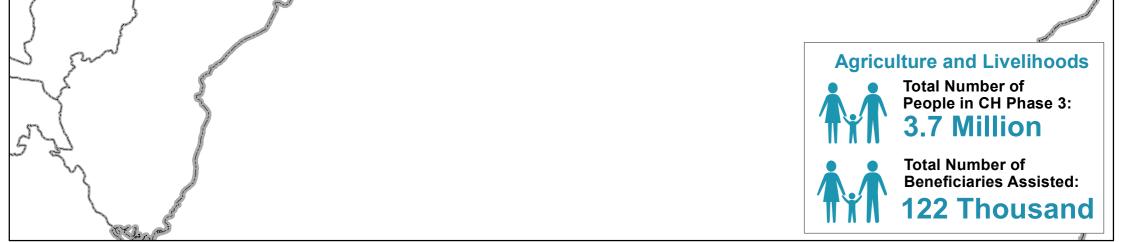

| Website:http://fscluster.org/nigeria<br>Prepared by:FSS Nigeria<br>Map Reference:<br>nga_fss_GapAnalysis_SO2_April_2023 |                                                                                                                                              | CH Phase 3 for the LGA | Cadre Harmonise (CH) March 2023                        |                                  | Data Sources: FSS 5Ws (April 2023) UNGIWG,                                                             |                                                                                                                                              |
|-------------------------------------------------------------------------------------------------------------------------|----------------------------------------------------------------------------------------------------------------------------------------------|------------------------|--------------------------------------------------------|----------------------------------|--------------------------------------------------------------------------------------------------------|----------------------------------------------------------------------------------------------------------------------------------------------|
|                                                                                                                         | Total Beneficiaries                                                                                                                          |                        | (largest circle):32,375 People                         | June - August 2023 (Projected Pe | I Period)                                                                                              |                                                                                                                                              |
|                                                                                                                         | Not Assisted<br>Total Beneficiaries<br>Assisted                                                                                              |                        | CH Phase 3 for the LGA<br>(smallest circle): 90 People | Not Analyzed                     | Crisis<br>Emergency                                                                                    | Disclaimer: This map captures informatio<br>available at the moment based on partners<br>reporting.<br>The boundaries and names shown and th |
|                                                                                                                         | NOTE: The population in CH Phase 3-5 is calculated based on March 2023<br>Cadre Harmonise analysis for Projected period : June - August 2023 |                        | Stressed                                               | Famine                           | designations used on this map do not imply officia<br>endorsement or acceptance by the United Nations. |                                                                                                                                              |