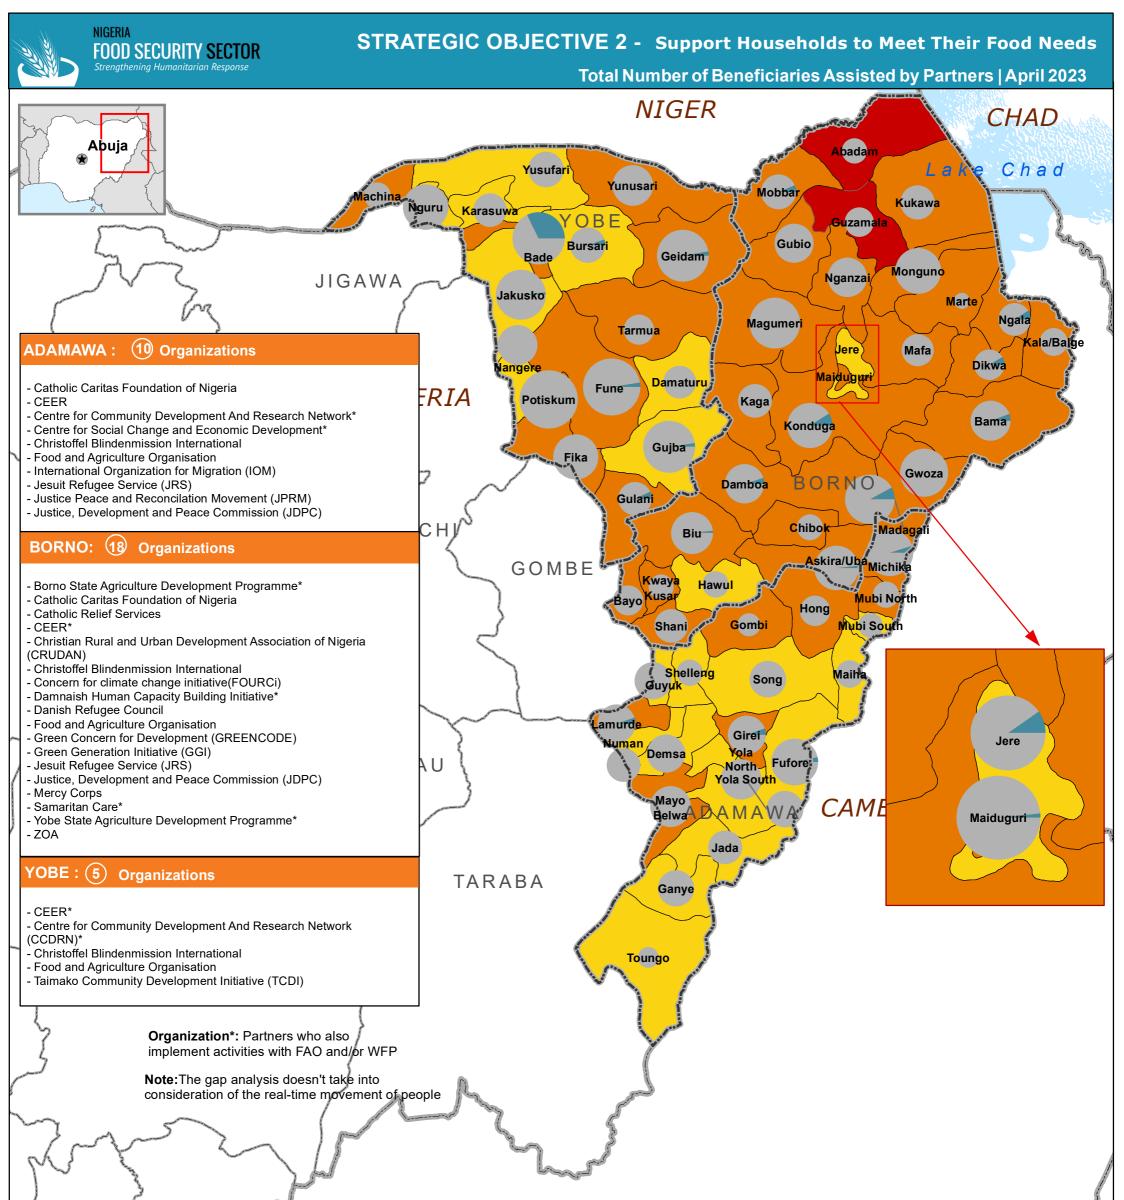

| Website:http://fscluster.org/nigeria<br>Prepared by:FSS Nigeria<br>Map Reference:<br>nga_fss_GapAnalysis_SO2_April_2023 |                                                                                                                                              | CH Phase 3 for the LGA | Cadre Harmonise (CH) March 2023                        |                                  | Data Sources: FSS 5Ws (April 2023) UNGIWG,                                                             |                                                                                                                                              |
|-------------------------------------------------------------------------------------------------------------------------|----------------------------------------------------------------------------------------------------------------------------------------------|------------------------|--------------------------------------------------------|----------------------------------|--------------------------------------------------------------------------------------------------------|----------------------------------------------------------------------------------------------------------------------------------------------|
|                                                                                                                         | Total Beneficiaries                                                                                                                          |                        | (largest circle):32,375 People                         | June - August 2023 (Projected Pe | I Period)                                                                                              |                                                                                                                                              |
|                                                                                                                         | Not Assisted<br>Total Beneficiaries<br>Assisted                                                                                              |                        | CH Phase 3 for the LGA<br>(smallest circle): 90 People | Not Analyzed                     | Crisis<br>Emergency                                                                                    | Disclaimer: This map captures informatio<br>available at the moment based on partners<br>reporting.<br>The boundaries and names shown and th |
|                                                                                                                         | NOTE: The population in CH Phase 3-5 is calculated based on March 2023<br>Cadre Harmonise analysis for Projected period : June - August 2023 |                        | Stressed                                               | Famine                           | designations used on this map do not imply officia<br>endorsement or acceptance by the United Nations. |                                                                                                                                              |