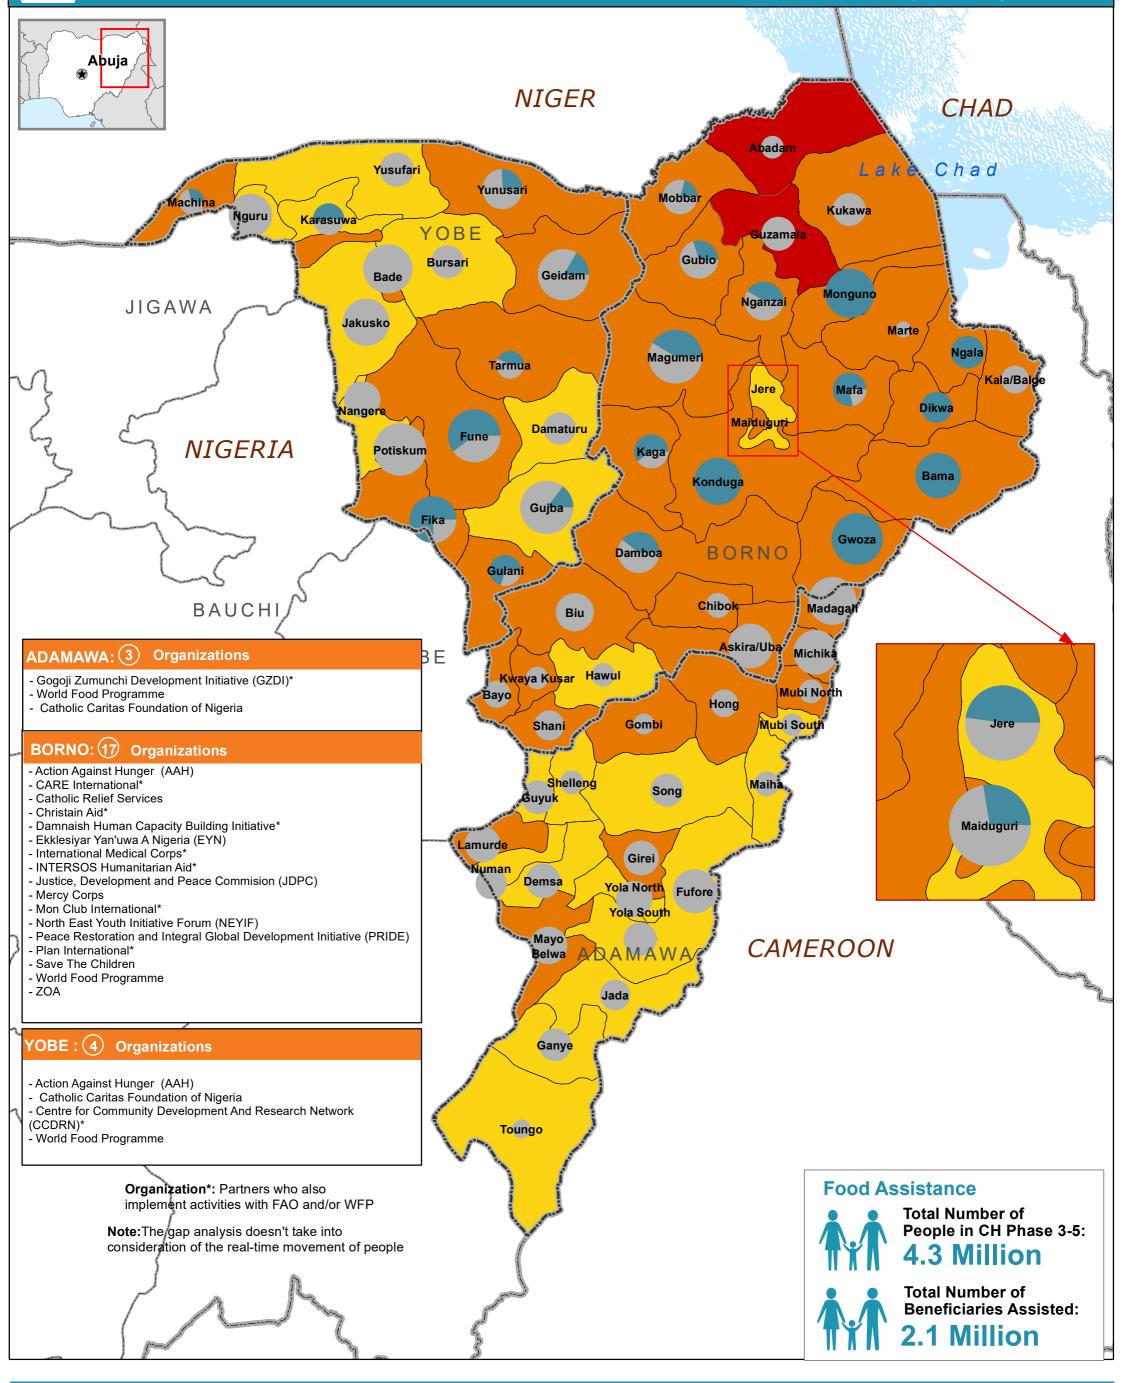

STRATEGIC OBJECTIVE 1 - Support Households to Meet Their Food Needs Total Number of Beneficiaries Assisted by Partners |June 2023

| Website:http://fscluster.org/nigeria<br>Prepared by:FSS Nigeria | Total Beneficiaries                                                                                                                       | CH Phase 3-5 for the LGA<br>(largest circle): 168,305 People | Cadre Harmonise (CH) March 2023<br>June - August 2023 (Projected Period) |                     | Data Sources: FSS 5Ws (June 2023) UNGIWG,<br>GeoNames, GAUL                                                                                                                                                   |
|-----------------------------------------------------------------|-------------------------------------------------------------------------------------------------------------------------------------------|--------------------------------------------------------------|--------------------------------------------------------------------------|---------------------|---------------------------------------------------------------------------------------------------------------------------------------------------------------------------------------------------------------|
|                                                                 | Not Assisted<br>Total Beneficiaries<br>Assisted                                                                                           | CH Phase 3-5 for the LGA<br>(smallest circle): 280 People    | Not Analyzed                                                             | Crisis<br>Emergency | <b>Disclaimer:</b> This map captures information<br>available at the moment based on partners'<br>reporting.<br>The boundaries and names shown and the<br>designations used on this map do not imply official |
|                                                                 | NOTE: The population in CH Phase 3-5 is calculated based on March 2023 Cadre Harmonise analysis for Projected period : June - August 2023 |                                                              | Stressed                                                                 | Famine              | endorsement or acceptance by the United Nations.                                                                                                                                                              |