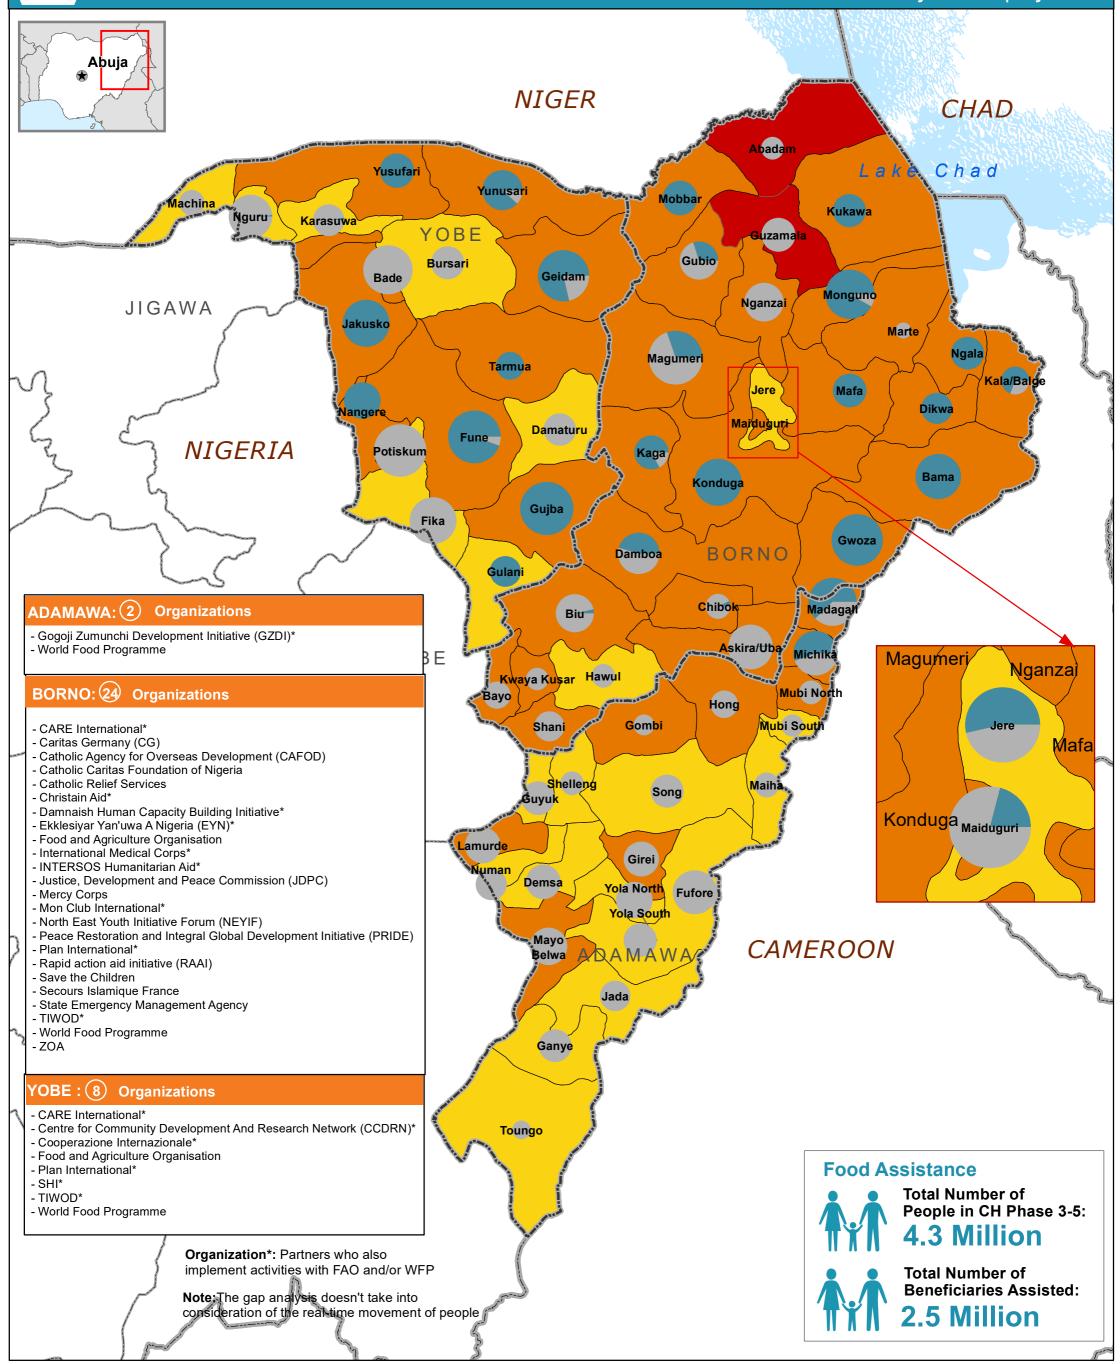

**STRATEGIC OBJECTIVE 1 - Support Households to Meet Their Food Needs** Total Number of Beneficiaries Assisted by Partners |July 2023

| Date Created: 31 August 2023<br>Contact:info.nigeria@fscluster.org<br>Website:http://fscluster.org/nigeria<br>Prepared by:FSS Nigeria<br>Map Reference:<br>nga_fss_GapAnalysis_S01_July_2023 | Total Beneficiaries<br>Not Assisted<br>Total Beneficiaries —<br>Assisted                                                                     |  | CH Phase 3-5 for the LGA<br>(largest circle): 180,835 People | Cadre Harmonise (CH) March 2023         |                       | Data Sources: FSS 5Ws (July 2023) UNGIWG,                                                                                                                                                                     |
|----------------------------------------------------------------------------------------------------------------------------------------------------------------------------------------------|----------------------------------------------------------------------------------------------------------------------------------------------|--|--------------------------------------------------------------|-----------------------------------------|-----------------------|---------------------------------------------------------------------------------------------------------------------------------------------------------------------------------------------------------------|
|                                                                                                                                                                                              |                                                                                                                                              |  |                                                              | June - August 2023 (Projected P         | eriod) GeoNames, GAUL |                                                                                                                                                                                                               |
|                                                                                                                                                                                              |                                                                                                                                              |  | CH Phase 3-5 for the LGA<br>(smallest circle): 1,45 People   | Not Analyzed Crisis   Minimal Emergency |                       | <b>Disclaimer:</b> This map captures information<br>available at the moment based on partners'<br>reporting.<br>The boundaries and names shown and the<br>designations used on this map do not imply official |
|                                                                                                                                                                                              | NOTE: The population in CH Phase 3-5 is calculated based on March 2023<br>Cadre Harmonise analysis for Projected period : June - August 2023 |  |                                                              | Stressed                                | Famine                | endorsement or acceptance by the United Nations.                                                                                                                                                              |