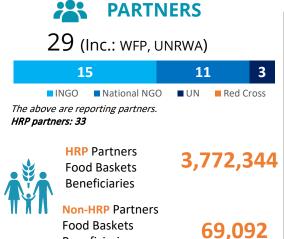

## \*\*\* TARGET 2023 Food Baskets (In-kind, HNO 2022 13.9 M Cash, Voucher) HNO 2021 13.2 M **Emergency Response FOOD AND LIVELIHOODS** 2.2 M **NUMBER OF BENEFICIARIES REACHED NES NGO** Syria HCT **Forum 3.8** Million 2.6m 1.1m 193k **Food Baskets** Cash & Vouchers for Food Baskets (Avg) In-kind, Cash & 123k 620k 169k Vouchers 1.9 Million 430k 1.5m **Bread and Flour support** \*Emergency Response, 3,825 101,138 RTERs, Cooked Meals 640,482 Mixed Food Items (MFIs, SFBs\*\*, Others etc.) \*\* Supplementary Food Baskets **BENEFICIARY BREAKDOWN** 901,217 1,057,942 1,959,161 Female Beneficiaries Women 1,054,075 828,202 1,729,419