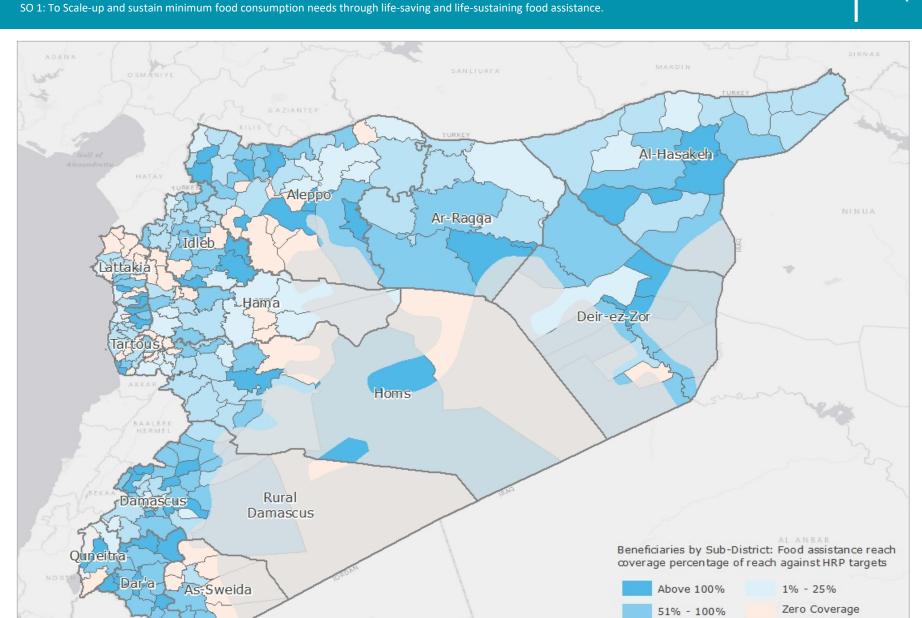

# RESPONSE AGAINST TARGET

Esri, HERE, Garmin, (c) OpenStreetMap contributors, and the GIS us er community

Areas with no or limited population

PERCENTAGE OF TOTAL RESPONSE PER HUB

Male Beneficiaries

**Syria Cross-Border HLG** 

**NES NGO Forum** 19%

**CASH AND VOUCHER FOOD BASKET SUPPORT** 

Syria HCT 13%

68% Percentage coverage of C&V across hubs

\* Syria Emergency Page on: http://fscluster.org/syria

\* Contact: info.wos@fscluster.org