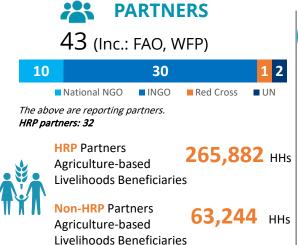

### 2023 TARGET 2023 HNO 2021 13.2 M HNO 2020 9.8 M HNO 2019 9.0 M Sector Obj. 2 Target 5.8 M Sector Obj. 3 Target **FOOD AND LIVELIHOODS** 1.5 M **NUMBER OF HOUEHOLDS REACHED** 329,126 1,974,756 Cumulative HHs Reached Beneficiaries Reached **Syria Cross-**Syria HCT **Border HLG Forum** 22,526 HHs 12,847 Agriculture inputs 1,113 HHs 909 Small-scale Food Production 22,934 HHs 4,891 15,399 Livestock Asset Restoration 54,382 HHs Animal treatment and 50,982 vaccination 7,672 4.858 2.674 Income Generating Activities 220,375 HHs Infrastructure Rehabilitation **126** HHs 102 Esri, HERE, Garmin, (c) OpenStreetMap contributors, and the GIS user community **Provision of Services BENEFICIARY BREAKDOWN** 167,867 90,618 77.249 Female Beneficiaries Women