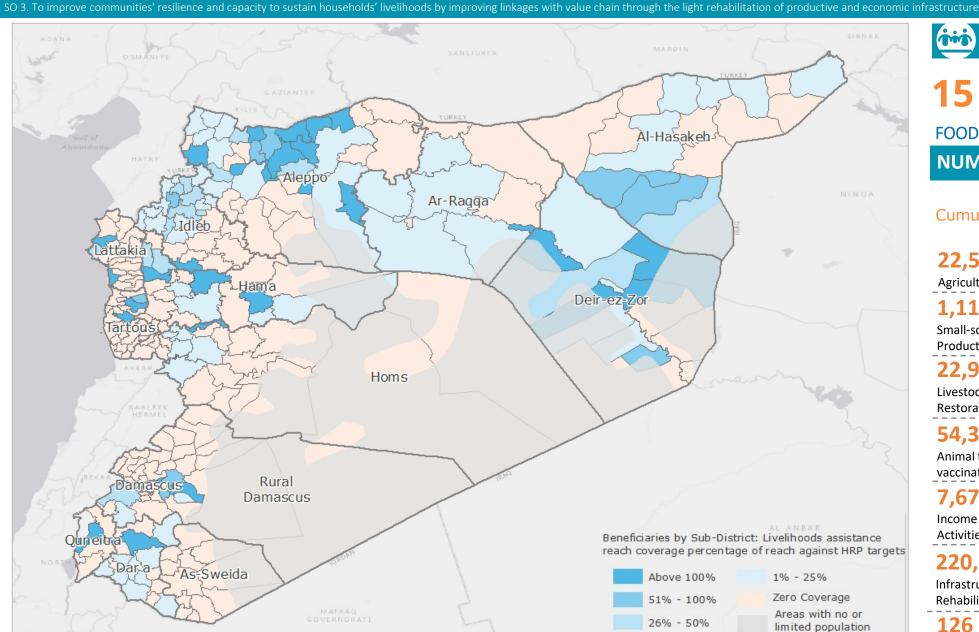

# Syria: Sector Objective 2 & 3 – Livelihoods Ass. Dashboard | Jan - Dec 2023

SO 2: Support self-reliance of affected households by protecting and building productive assets and restoring or creating income generating opportunities to save and sustain lives.

### 2023 TARGET 2023 HNO 2021 13.2 M HNO 2020 9.8 M HNO 2019 9.0 M Sector Obj. 2 Target 5.8 M Sector Obj. 3 Target **FOOD AND LIVELIHOODS** 1.5 M **NUMBER OF HOUEHOLDS REACHED** 329,126 1,974,756 Cumulative HHs Reached Beneficiaries Reached **Syria Cross-**Syria HCT **Border HLG Forum** 22,526 HHs 12,847 Agriculture inputs 1,113 HHs 909 Small-scale Food Production 22,934 HHs 4,891 15,399 Livestock Asset Restoration 54,382 HHs Animal treatment and 50,982 vaccination 7,672 4.858 2.674 Income Generating Activities 220,375 HHs Infrastructure Rehabilitation **126** HHs 102 Esri, HERE, Garmin, (c) OpenStreetMap contributors, and the GIS user community **Provision of Services BENEFICIARY BREAKDOWN** 167,867 90,618 77.249 Female Beneficiaries Women