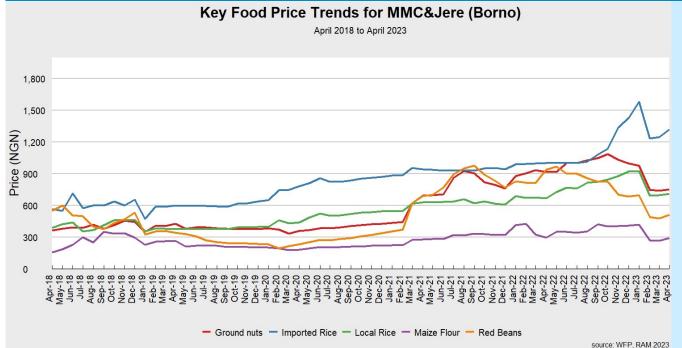

## Trends in Key Staple Food Prices

- Key staples in Damaturu market experienced a marginal increase (10 percent or less) in prices on a month-on-month basis.
- The commodities in Damaturu market with a substantial increase in prices include Red beans (36%) and Groundnuts (19%).
- In MMC and Jere markets, a marginal increase in the price of Maize and Red beans (8%) and Imported rice (6%) was experienced on a month-on-month basis.
- The price of local rice and Groundnuts in MMC and Jere markets remained stable.

| Table 5: k | (ey Staple | Food Pric | ces in MMC | /Jere and I | Damaturu |
|------------|------------|-----------|------------|-------------|----------|
|            |            |           |            |             |          |

| Markets | Food Item       | Variation (%) compared<br>to last month | Variation (%) compared<br>to 3 months | Variation (%) compared<br>to same period last year | Markets | Food Item       | Variation (%) compared<br>to last month | Variation (%) compared<br>to 3 months | Variation (%) compared<br>to same period last year |
|---------|-----------------|-----------------------------------------|---------------------------------------|----------------------------------------------------|---------|-----------------|-----------------------------------------|---------------------------------------|----------------------------------------------------|
| a.      | Maize           | <b>3</b> 8%                             | -31%                                  | -2%                                                |         | Maize           | <b>3</b> 10%                            | <b>-25</b> %                          | <b>-16</b> %                                       |
| anc     | Red beans       | <i>3</i> 7 8%                           | -27%                                  | <b>.</b> -45%                                      | Ē       | Red beans       | <b>↑</b> 36%                            | <b>🌵 -51%</b>                         | <b>⊕</b> -35%                                      |
|         | Rice (Imported) | <i>3</i> 7 6%                           | -16%                                  | ♠ 32%                                              | nat     | Rice (Imported) | <i>3</i> 9%                             | <b>7</b> 12%                          | <b>↑</b> 65%                                       |
|         | Rice (Local)    | <b>→</b> 2%                             | -23%                                  | <i>5</i> 7 6%                                      | Damai   | Rice (Local)    | <b>7</b> %                              | <b>J</b> -17%                         | <b>7</b> 13%                                       |
| Ē       | Groundnuts      | 2%                                      | <u>√</u> -23%                         | -18%                                               | _       | Groundnuts      | <b>19%</b>                              | √u -6%                                | Ju -5%                                             |