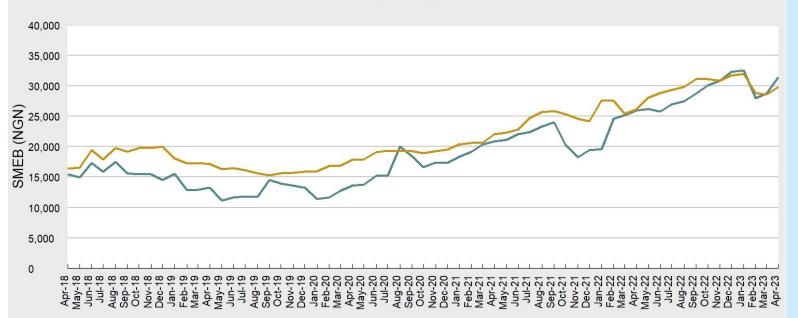

#### Trends in the Cost of SMEB

April 2018 to April 2023

- The SMEB is seen to have experienced a steady increase in the last two months, following a brief period of decline as compared to 3 months ago (due to the decreased demand resulting from the cash swap crisis);
- The cost of SMEB in MMC/Jere and Damaturu has increased by 4 percent and 10 percent, respectively, compared to the previous month.
- Compared to the same period the previous year, five years ago and the five-year average, the cost of SMEB in March is nearly twice as high. This will negatively impact household's ability to access food and further make them prone to food insecurity.

source: WFP, RAM 2023

| Table 4: April 2023 | 70% SMEB Comparison |
|---------------------|---------------------|
|---------------------|---------------------|

Damaturu — Mmc&Jere

| Table 4. April 2025 70 70 Silleb Comparison |                 |                 |                 |                 |                 |                 |  |  |  |  |
|---------------------------------------------|-----------------|-----------------|-----------------|-----------------|-----------------|-----------------|--|--|--|--|
|                                             |                 |                 |                 |                 | Same period     |                 |  |  |  |  |
|                                             | Current         | MoM             | 3 Months ago    | Year on Year    | 5 years ago     | 5 years average |  |  |  |  |
|                                             | Apr-23          | Mar-23          | Jan-23          | Apr-22          | Apr-18          | 5 years ago     |  |  |  |  |
| SMEB Values                                 |                 |                 |                 |                 |                 |                 |  |  |  |  |
| MMC/Jere                                    | ₩ 29,822        | <b>₩</b> 28,613 | <b>₩</b> 31,928 | <b>₩</b> 26,128 | <b>₦</b> 16,402 | <b>₩</b> 22,405 |  |  |  |  |
| Damaturu                                    | <b>₩</b> 31,440 | ₩ 28,712        | ₩ 32,518        | ₩ 25,916        | <b>₩</b> 15,502 | <b>₩</b> 19,904 |  |  |  |  |
| Percentage Change                           |                 |                 |                 |                 |                 |                 |  |  |  |  |
| MMC/Jere                                    |                 | 4               | -7              | 14              | 82              | 33              |  |  |  |  |
| Damaturu                                    |                 | 10              | -3              | 21              | 103             | 58              |  |  |  |  |