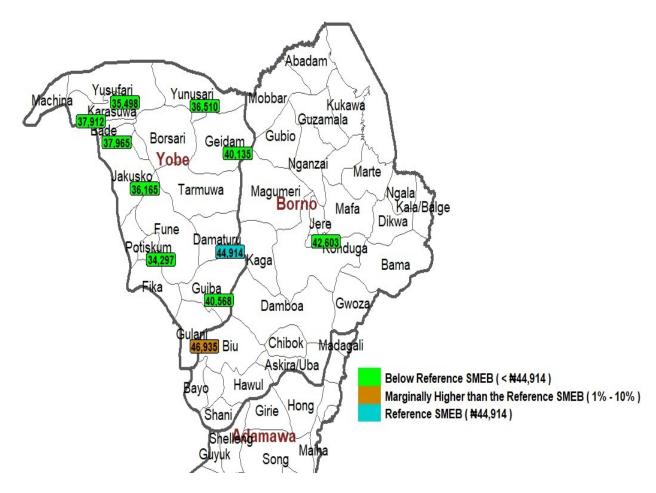

#### SMEB In other LGAs in Borno and Yobe.

WFP partners monitored a total of 19 markets across 12 LGAs in the April 2023 bulletin. Of these, eight markets were in Borno (specifically MMC and Jere), while the remaining 11 were in Yobe state. Table 3 presents the SMEB values for various LGAs during April 2023, revealing that Gulani LGA had the highest SMEB value (\*46,935), while Potiskum LGA had the lowest SMEB value (\*34,297).

TABLE 3: SURVIVAL MINIMUM EXPENDITURE BASKET (SMEB) ACROSS WFP OPERATIONAL AREAS IN BAY STATES APRIL 2023

|            |                                                                                      |                                                                                                                                                                                                             | 100% Total Food                                                                                                                                                                                                                                                                                                                                                                           | 100% Per Capita                                                                                                                                                                                                                                                                                                                                                                                                                                                                                                                           | 70% Total Food                                                                                                                                                                                                                                                                                                                                                                                                                                                                                                                                                           | 70% Per Capita                                                                                                                                                                                                                                                                                                                                                                                                                                                                                                                                                                                                                                                                                                                                                                                                                                                                                                                                                                                                                                                                                                                                                                                                                                                                                          |
|------------|--------------------------------------------------------------------------------------|-------------------------------------------------------------------------------------------------------------------------------------------------------------------------------------------------------------|-------------------------------------------------------------------------------------------------------------------------------------------------------------------------------------------------------------------------------------------------------------------------------------------------------------------------------------------------------------------------------------------|-------------------------------------------------------------------------------------------------------------------------------------------------------------------------------------------------------------------------------------------------------------------------------------------------------------------------------------------------------------------------------------------------------------------------------------------------------------------------------------------------------------------------------------------|--------------------------------------------------------------------------------------------------------------------------------------------------------------------------------------------------------------------------------------------------------------------------------------------------------------------------------------------------------------------------------------------------------------------------------------------------------------------------------------------------------------------------------------------------------------------------|---------------------------------------------------------------------------------------------------------------------------------------------------------------------------------------------------------------------------------------------------------------------------------------------------------------------------------------------------------------------------------------------------------------------------------------------------------------------------------------------------------------------------------------------------------------------------------------------------------------------------------------------------------------------------------------------------------------------------------------------------------------------------------------------------------------------------------------------------------------------------------------------------------------------------------------------------------------------------------------------------------------------------------------------------------------------------------------------------------------------------------------------------------------------------------------------------------------------------------------------------------------------------------------------------------|
| LGA        | WARD                                                                                 | REFERENCE MARKET                                                                                                                                                                                            | MEB for HH Size 5                                                                                                                                                                                                                                                                                                                                                                         | HH Size 5                                                                                                                                                                                                                                                                                                                                                                                                                                                                                                                                 | MEB for HH Size 5                                                                                                                                                                                                                                                                                                                                                                                                                                                                                                                                                        | HH Size 5                                                                                                                                                                                                                                                                                                                                                                                                                                                                                                                                                                                                                                                                                                                                                                                                                                                                                                                                                                                                                                                                                                                                                                                                                                                                                               |
| MMC & JERE |                                                                                      |                                                                                                                                                                                                             | <b>#</b> 42,603                                                                                                                                                                                                                                                                                                                                                                           | <b>₩</b> 8,521                                                                                                                                                                                                                                                                                                                                                                                                                                                                                                                            | <b>\$ 29,822</b>                                                                                                                                                                                                                                                                                                                                                                                                                                                                                                                                                         | <b>≒</b> 5,964                                                                                                                                                                                                                                                                                                                                                                                                                                                                                                                                                                                                                                                                                                                                                                                                                                                                                                                                                                                                                                                                                                                                                                                                                                                                                          |
| BADE       | SARKI HAUSAWA                                                                        | Gashua Market                                                                                                                                                                                               | <b>#</b> 37,965                                                                                                                                                                                                                                                                                                                                                                           | <b>#</b> 7,593                                                                                                                                                                                                                                                                                                                                                                                                                                                                                                                            | <b>#</b> 26,576                                                                                                                                                                                                                                                                                                                                                                                                                                                                                                                                                          | <b>♯</b> 5,315                                                                                                                                                                                                                                                                                                                                                                                                                                                                                                                                                                                                                                                                                                                                                                                                                                                                                                                                                                                                                                                                                                                                                                                                                                                                                          |
| BURSARI    | BAYAMARI                                                                             | Dapchi Market                                                                                                                                                                                               | <b>#</b> 38,306                                                                                                                                                                                                                                                                                                                                                                           | <b>‡</b> 7,661                                                                                                                                                                                                                                                                                                                                                                                                                                                                                                                            | <b>\$ 26,814</b>                                                                                                                                                                                                                                                                                                                                                                                                                                                                                                                                                         | <b>\$ 5,363</b>                                                                                                                                                                                                                                                                                                                                                                                                                                                                                                                                                                                                                                                                                                                                                                                                                                                                                                                                                                                                                                                                                                                                                                                                                                                                                         |
| DAMATURU   | BINDIGARI/FAWARI                                                                     | Bayantasha Market                                                                                                                                                                                           | <b>#</b> 44,914                                                                                                                                                                                                                                                                                                                                                                           | <b>#</b> 8,983                                                                                                                                                                                                                                                                                                                                                                                                                                                                                                                            | <b>#</b> 31,440                                                                                                                                                                                                                                                                                                                                                                                                                                                                                                                                                          | <b>#</b> 6,288                                                                                                                                                                                                                                                                                                                                                                                                                                                                                                                                                                                                                                                                                                                                                                                                                                                                                                                                                                                                                                                                                                                                                                                                                                                                                          |
| GEIDAM     | HAUSARI                                                                              | Geidam Central Market                                                                                                                                                                                       | <b>#</b> 40,135                                                                                                                                                                                                                                                                                                                                                                           | <b>#</b> 8,027                                                                                                                                                                                                                                                                                                                                                                                                                                                                                                                            | <b>#</b> 28,095                                                                                                                                                                                                                                                                                                                                                                                                                                                                                                                                                          | <b>#</b> 5,619                                                                                                                                                                                                                                                                                                                                                                                                                                                                                                                                                                                                                                                                                                                                                                                                                                                                                                                                                                                                                                                                                                                                                                                                                                                                                          |
| GUJBA      | BUNIYADI NORTH/SOUTH                                                                 | Buni Yadi Market                                                                                                                                                                                            | <b>#</b> 40,568                                                                                                                                                                                                                                                                                                                                                                           | ₩ 8,114                                                                                                                                                                                                                                                                                                                                                                                                                                                                                                                                   | <b>\$ 28,397</b>                                                                                                                                                                                                                                                                                                                                                                                                                                                                                                                                                         | <b>\$</b> 5,679                                                                                                                                                                                                                                                                                                                                                                                                                                                                                                                                                                                                                                                                                                                                                                                                                                                                                                                                                                                                                                                                                                                                                                                                                                                                                         |
| GULANI     | TETTEBA                                                                              | Tetaba Market                                                                                                                                                                                               | <b>#</b> 46,935                                                                                                                                                                                                                                                                                                                                                                           | <b>#</b> 9,387                                                                                                                                                                                                                                                                                                                                                                                                                                                                                                                            | <b>#</b> 32,855                                                                                                                                                                                                                                                                                                                                                                                                                                                                                                                                                          | <b>#</b> 6,571                                                                                                                                                                                                                                                                                                                                                                                                                                                                                                                                                                                                                                                                                                                                                                                                                                                                                                                                                                                                                                                                                                                                                                                                                                                                                          |
| JAKUSKO    | BUDUWA                                                                               | Jakusko Market                                                                                                                                                                                              | <b>#</b> 36,165                                                                                                                                                                                                                                                                                                                                                                           | <b>#</b> 7,233                                                                                                                                                                                                                                                                                                                                                                                                                                                                                                                            | <b>#</b> 25,316                                                                                                                                                                                                                                                                                                                                                                                                                                                                                                                                                          | <b>#</b> 5,063                                                                                                                                                                                                                                                                                                                                                                                                                                                                                                                                                                                                                                                                                                                                                                                                                                                                                                                                                                                                                                                                                                                                                                                                                                                                                          |
| NGURU      | HAUSARI                                                                              | Nguru Central Market                                                                                                                                                                                        | <b>#</b> 37,913                                                                                                                                                                                                                                                                                                                                                                           | <b>#</b> 7,583                                                                                                                                                                                                                                                                                                                                                                                                                                                                                                                            | <b>\$ 26,539</b>                                                                                                                                                                                                                                                                                                                                                                                                                                                                                                                                                         | <b>♯</b> 5,308                                                                                                                                                                                                                                                                                                                                                                                                                                                                                                                                                                                                                                                                                                                                                                                                                                                                                                                                                                                                                                                                                                                                                                                                                                                                                          |
| POTISKUM   | DOGONINI                                                                             | Potiskum Grains Market                                                                                                                                                                                      | <b>#</b> 34,297                                                                                                                                                                                                                                                                                                                                                                           | <b>#</b> 6,859                                                                                                                                                                                                                                                                                                                                                                                                                                                                                                                            | <b>#</b> 24,008                                                                                                                                                                                                                                                                                                                                                                                                                                                                                                                                                          | <b>#</b> 4,802                                                                                                                                                                                                                                                                                                                                                                                                                                                                                                                                                                                                                                                                                                                                                                                                                                                                                                                                                                                                                                                                                                                                                                                                                                                                                          |
| YUNUSARI   | NGIRABO                                                                              | Yunusari Market                                                                                                                                                                                             | ₩ 36,510                                                                                                                                                                                                                                                                                                                                                                                  | <b>₩</b> 7,302                                                                                                                                                                                                                                                                                                                                                                                                                                                                                                                            | ₩ 25,557                                                                                                                                                                                                                                                                                                                                                                                                                                                                                                                                                                 | <b>♯</b> 5,111                                                                                                                                                                                                                                                                                                                                                                                                                                                                                                                                                                                                                                                                                                                                                                                                                                                                                                                                                                                                                                                                                                                                                                                                                                                                                          |
| YUSUFARI   | YUSUFARI                                                                             | Yusufari Central Market                                                                                                                                                                                     | <b>#</b> 35,498                                                                                                                                                                                                                                                                                                                                                                           | <b>₩ 7,100</b>                                                                                                                                                                                                                                                                                                                                                                                                                                                                                                                            | <b>\$ 24,848</b>                                                                                                                                                                                                                                                                                                                                                                                                                                                                                                                                                         | <b>♯</b> 4,970                                                                                                                                                                                                                                                                                                                                                                                                                                                                                                                                                                                                                                                                                                                                                                                                                                                                                                                                                                                                                                                                                                                                                                                                                                                                                          |
|            | MMC & JERE BADE BURSARI DAMATURU GEIDAM GUJBA GULANI JAKUSKO NGURU POTISKUM YUNUSARI | MMC & JERE  BADE SARKI HAUSAWA  BURSARI BAYAMARI  DAMATURU BINDIGARI/FAWARI  GEIDAM HAUSARI  GUJBA BUNIYADI NORTH/SOUTH  GULANI TETTEBA  JAKUSKO BUDUWA  NGURU HAUSARI  POTISKUM DOGONINI  YUNUSARI NGIRABO | MMC & JERE  BADE SARKI HAUSAWA Gashua Market  BURSARI BAYAMARI Dapchi Market  DAMATURU BINDIGARI/FAWARI Bayantasha Market  GEIDAM HAUSARI Geidam Central Market  GUJBA BUNIYADI NORTH/SOUTH Buni Yadi Market  GULANI TETTEBA Tetaba Market  JAKUSKO BUDUWA Jakusko Market  NGURU HAUSARI Nguru Central Market  POTISKUM DOGONINI Potiskum Grains Market  YUNUSARI NGIRABO Yunusari Market | LGA WARD REFERENCE MARKET MEB for HH Size 5  MMC & JERE # 42,603  BADE SARKI HAUSAWA Gashua Market # 37,965  BURSARI BAYAMARI Dapchi Market # 38,306  DAMATURU BINDIGARI/FAWARI Bayantasha Market # 44,914  GEIDAM HAUSARI Geidam Central Market # 40,135  GUJBA BUNIYADI NORTH/SOUTH Buni Yadi Market # 40,568  GULANI TETTEBA Tetaba Market # 46,935  JAKUSKO BUDUWA Jakusko Market # 36,165  NGURU HAUSARI Nguru Central Market # 37,913  POTISKUM DOGONINI Potiskum Grains Market # 34,297  YUNUSARI NGIRABO Yunusari Market # 36,510 | LGAWARDREFERENCE MARKETMEB for HH Size 5HH Size 5MMC & JERE# 42,603# 8,521BADESARKI HAUSAWAGashua Market# 37,965# 7,593BURSARIBAYAMARIDapchi Market# 38,306# 7,661DAMATURUBINDI GARI/FAWARIBayantasha Market# 44,914# 8,983GEIDAMHAUSARIGeidam Central Market# 40,135# 8,027GUJBABUNIYADI NORTH/SOUTHBuni Yadi Market# 40,568# 8,114GULANITETTEBATetaba Market# 46,935# 9,387JAKUSKOBUDUWAJakusko Market# 36,165# 7,233NGURUHAUSARINguru Central Market# 37,913# 7,583POTISKUMDOGONINIPotiskum Grains Market# 34,297# 6,859YUNUSARINGIRABOYunusari Market# 36,510# 7,302 | LGA         WARD         REFERENCE MARKET         MEB for HH Size 5         HH Size 5         MEB for HH Size 5           MMC & JERE         SARKI HAUSAWA         Gashua Market         # 42,603         # 8,521         # 29,822           BADE         SARKI HAUSAWA         Gashua Market         # 37,965         # 7,593         # 26,576           BURSARI         BAYAMARI         Dapchi Market         # 38,306         # 7,661         # 26,814           DAMATURU         BINDIGARI/FAWARI         Bayantasha Market         # 44,914         # 8,983         # 31,440           GEIDAM         HAUSARI         Geidam Central Market         # 40,135         # 8,027         # 28,095           GULANI         TETTEBA         BUNIYADI NORTH/SOUTH         Buni Yadi Market         # 46,935         # 9,387         # 32,855           JAKUSKO         BUDUWA         Jakusko Market         # 36,165         # 7,233         # 25,316           NGURU         HAUSARI         Nguru Central Market         # 37,913         # 7,583         # 26,539           POTISKUM         DOGONINI         Potiskum Grains Market         # 34,297         # 6,859         # 24,008           YUNUSARI         NGIRABO         Yunusari Market         # 36,510         # 7,302         # 25,557 |