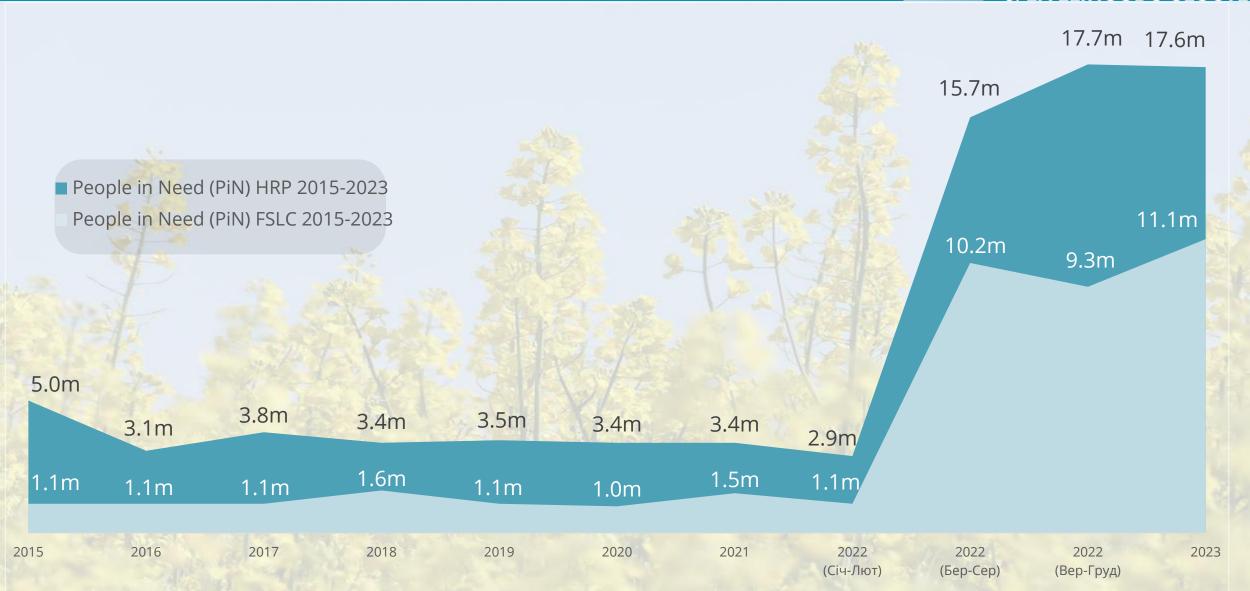

# 2015-2023 People in Need

### Food Security and Livelihoods Situation in Ukraine 2023

Food Security and Livelihood needs have increased exponentially because of the full-scale illegal invasion of Ukraine by the Russian Federation. While the war shows no signs of abating, humanitarian gains made in Ukraine have been eroded because of the escalation of the war, which has driven millions of people from eastern Ukraine and disrupted agricultural production.