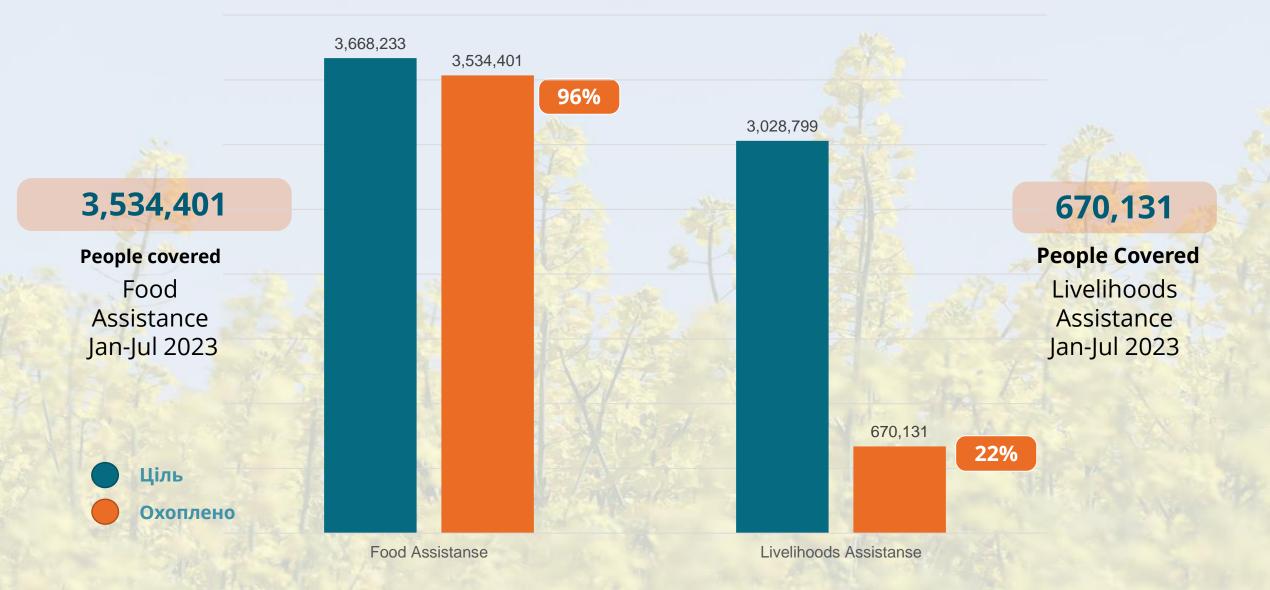

#### July 2023 CO1 - Food Assistance

In July 2023, FSL Clusters partners provided food assistance to 3,081,655 individuals, representing an impressive 84% of the monthly target. Among these beneficiaries, 62% were recipients of general food distributions, 18% received hot meals, and 20% received rapid response rations. These rations were comprehensive, encompassing 5-day ready-to-eat provisions or bread.

In some raions, the target was achieved in full. Khersonska, Zaporizka, and Donetska oblasts are fully covered. Odessa, Dnipropetrovska, Kharkivska, Sumska, Poltavska, Chernihivska, Vinnytska, Ivano-Frankivska and Volynska oblasts are partially covered. This achievement is primarily attributed to the non-displaced local population rather than internally displaced persons (IDPs).

32 reporting partners contributed to the response objective: WFP, WCK, SPIR, GEM, U-Saved, AOS, URCS, Caritas UA, AAH, HELP, Posmishka, PHK, GCS, LH, ERC, ASB, Girls, PIN, NW, ACTED, CORE, Poruch, FFKR, CNG, PIN SK, NRC, PWJ, BiY, SI, ForestCom, FZ, TBPUA.