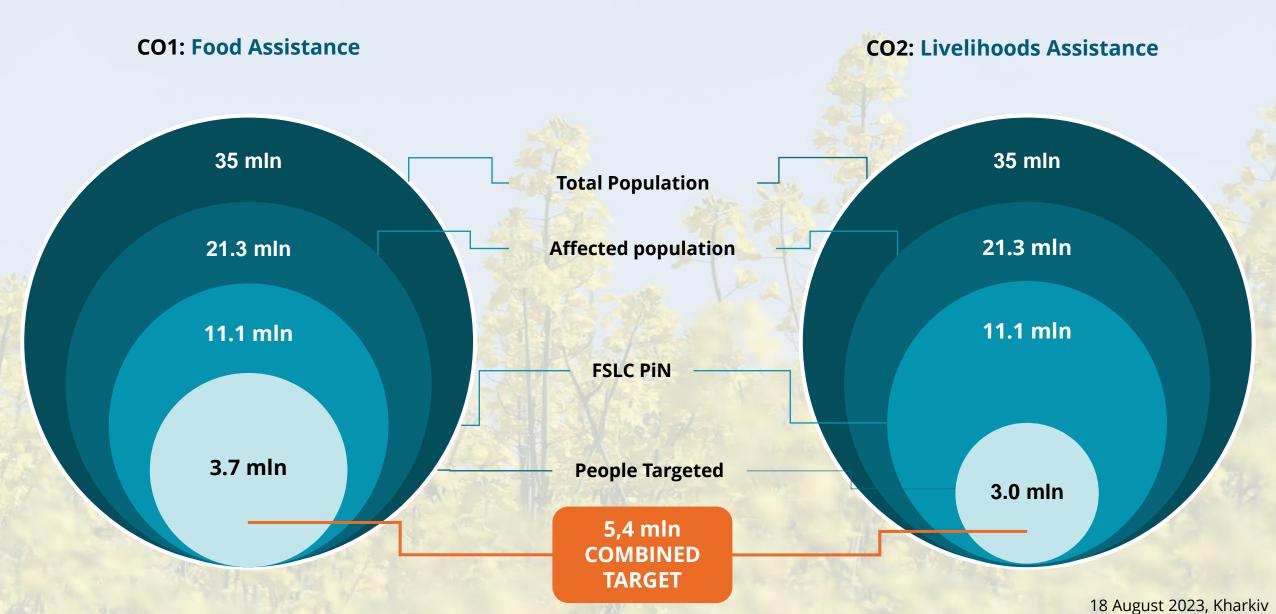

### CO 1 FOOD ASSISTANCE

Ensure immediate access to food for food insecure people through life-saving assistance

### CO 2 LIVELIHOODS ASSISTANCE

Strengthen vulnerable conflict-affected households' self-reliance and contribute to the economic capacity by protecting and restoring agricultural and non-agricultural livelihoods

### Food Security and Livelihoods Situation in Ukraine 2023

Food Security and Livelihood needs have increased exponentially because of the full-scale illegal invasion of Ukraine by the Russian Federation. While the war shows no signs of abating, humanitarian gains made in Ukraine have been eroded because of the escalation of the war, which has driven millions of people from eastern Ukraine and disrupted agricultural production.

# 2015-2023 People in Need

# **2023: Target**