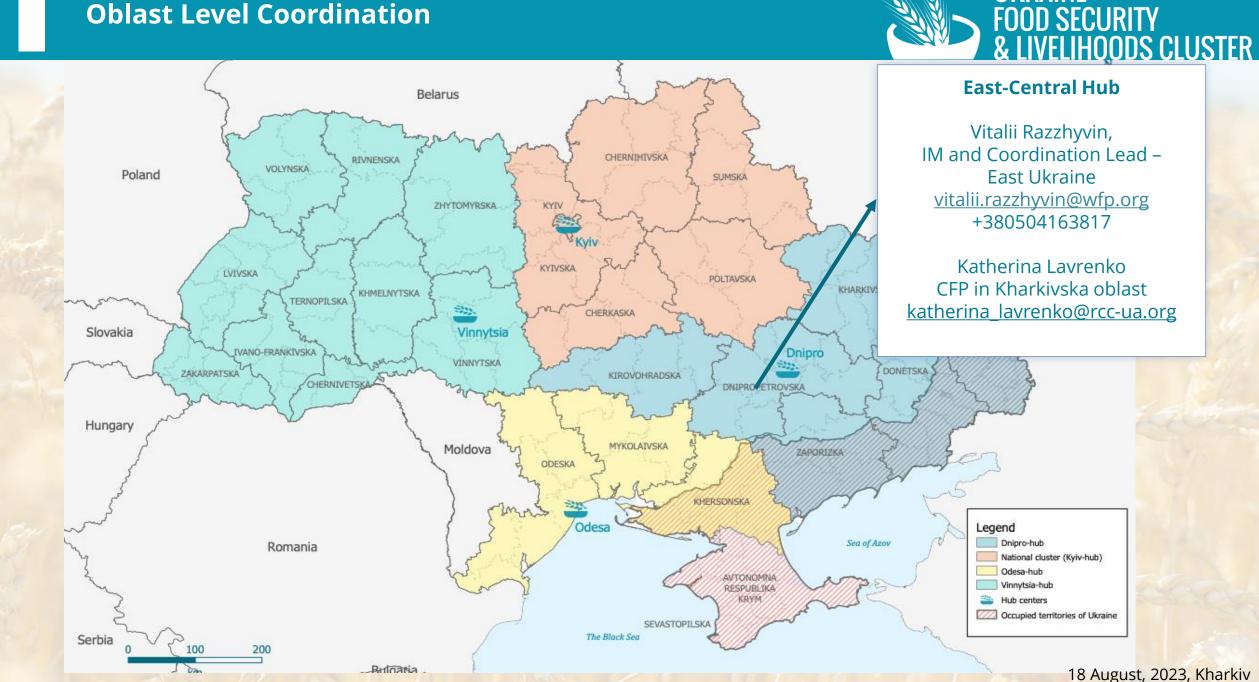

### **Oblast Level Coordination**

UKRAINE

- reserve allocation of \$55 million for NGO partners via Shelter (approx. 80% resources; FSL approx. 12% resources and WASH approx.. 8% resources);
- HC has conditioned FSLC only using cash & vouchers;
  - (1) call very late .... Perennial problem for pool funding across responses; and
  - (2) in high priority areas near to the isolation, distance and market functionality will constrain partners ability to target the most vulnerable if restricted to use of cash & voucher only;