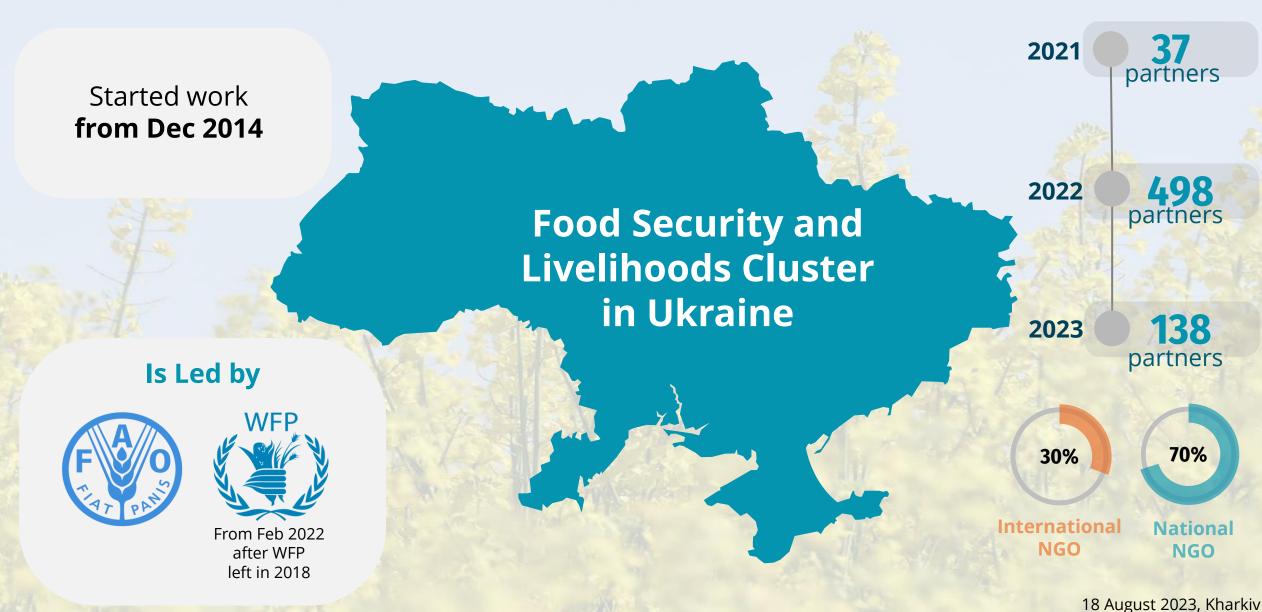

#### Latest update with activities completed in July 2023

The Food Security and Livelihoods Cluster (FSLC) was established in December 2014 and is led by the Food and Agriculture Organization (FAO) and the World Food Programme (WFP). The FSLC coordinates the food security and livelihoods response for more than 500 partners since Russia's full-scale invasion on 24 February 2022.

### **FSLC Partners in Kharkivska oblast**

23