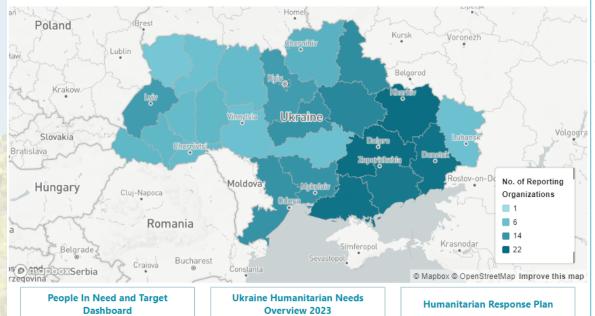

### **FSLC Dashboard 2023**

#### Latest update with activities completed in July 2023

The Food Security and Livelihoods Cluster (FSLC) was established in December 2014 and is led by the Food and Agriculture Organization (FAO) and the World Food Programme (WFP). The FSLC coordinates the food security and livelihoods response for more than 500 partners since Russia's full-scale invasion on 24 February 2022.

### **FSLC Partners in Kharkivska oblast**

23