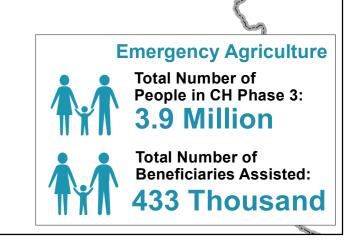

- The Regional Stabilization Facility of Lake Chad Region - World Food Programme
- Value Otate Assistante Development Descriptions

| Website:http://fscluster.org/nigeria<br>Prepared by:FSS Nigeria | Total Beneficiaries                                                                                                                            | iciaries (la<br>ciaries (la |                                                        | Cadre Harmonise (CH) October 2023 June - August 2024 (Projected Period) |                     | Data Sources: FSS 5Ws (December 2023) UNGIWG,<br>GeoNames, GAUL                                                                                                                                        |
|-----------------------------------------------------------------|------------------------------------------------------------------------------------------------------------------------------------------------|-----------------------------|--------------------------------------------------------|-------------------------------------------------------------------------|---------------------|--------------------------------------------------------------------------------------------------------------------------------------------------------------------------------------------------------|
|                                                                 | Not Assisted<br>Total Beneficiaries<br>Assisted                                                                                                |                             | CH Phase 3 for the LGA<br>(smallest circle):378 People | Not Analyzed Minimal                                                    | Crisis<br>Emergency | Disclaimer: This map captures information<br>available at the moment based on partners'<br>reporting.<br>The boundaries and names shown and the<br>designations used on this map do not imply official |
|                                                                 | NOTE: The population in CH Phase 3-5 is calculated based on October 2023<br>Cadre Harmonise analysis for Projected period : June - August 2024 |                             |                                                        | Stressed                                                                | Famine <sup>e</sup> | endorsement or acceptance by the United Nations.                                                                                                                                                       |