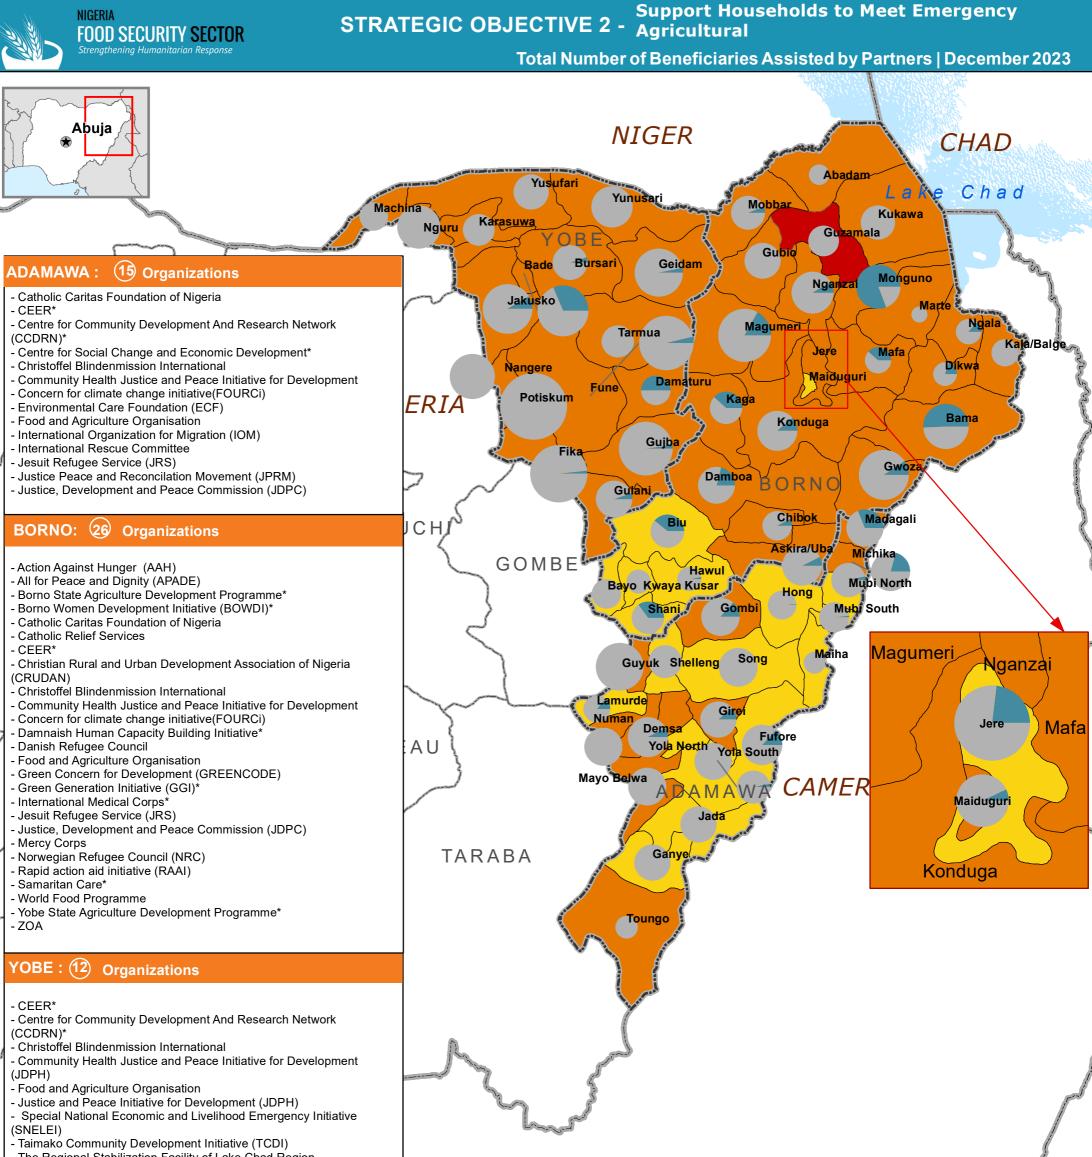

- The Regional Stabilization Facility of Lake Chad Region - World Food Programme
- Value Otate Assistante Development Descriptions

| Website:http://fscluster.org/nigeria<br>Prepared by:FSS Nigeria | Total Beneficiaries                                                                                                                            | iciaries (la<br>ciaries (la |                                                        | Cadre Harmonise (CH) October 2023 June - August 2024 (Projected Period) |                     | Data Sources: FSS 5Ws (December 2023) UNGIWG,<br>GeoNames, GAUL                                                                                                                                        |
|-----------------------------------------------------------------|------------------------------------------------------------------------------------------------------------------------------------------------|-----------------------------|--------------------------------------------------------|-------------------------------------------------------------------------|---------------------|--------------------------------------------------------------------------------------------------------------------------------------------------------------------------------------------------------|
|                                                                 | Not Assisted<br>Total Beneficiaries<br>Assisted                                                                                                |                             | CH Phase 3 for the LGA<br>(smallest circle):378 People | Not Analyzed Minimal                                                    | Crisis<br>Emergency | Disclaimer: This map captures information<br>available at the moment based on partners'<br>reporting.<br>The boundaries and names shown and the<br>designations used on this map do not imply official |
|                                                                 | NOTE: The population in CH Phase 3-5 is calculated based on October 2023<br>Cadre Harmonise analysis for Projected period : June - August 2024 |                             |                                                        | Stressed                                                                | Famine <sup>e</sup> | endorsement or acceptance by the United Nations.                                                                                                                                                       |