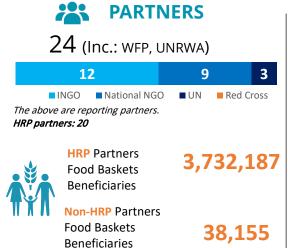

#### \* TARGET 2023 Food Baskets (In-kind, HNO 2022 13.9 M Cash, Voucher) HNO 2021 13.2 M **Emergency Response FOOD AND LIVELIHOODS** 2.2 M **NUMBER OF BENEFICIARIES REACHED NES NGO** Syria HCT **Forum 3.8** Million 2.5m 1.1m 90k **Food Baskets** Cash & Vouchers for Food Baskets (Avg) In-kind, Cash & 127k 609k Vouchers 6.8 Million 195k 2.4m **Bread and Flour support** 86,247 \*Emergency Response, RTERs, Cooked Meals 707,082 Mixed Food Items (MFIs, SFBs\*\*, Others etc.) \*\* Supplementary Food Baskets **BENEFICIARY BREAKDOWN** 1,038,366 884,535 1,922,902 Female Beneficiaries Women