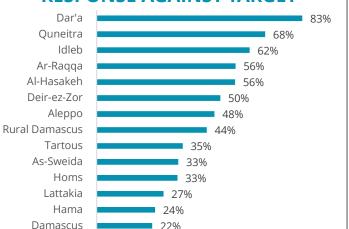

### RESPONSE AGAINST TARGET

26% - 50%

Esri, HERE, Garmin, (c) OpenStreetMap contributors, and the GIS us er community

Areas with no or

limited population

1,847,440 Male Beneficiaries

812,874

1,034,567