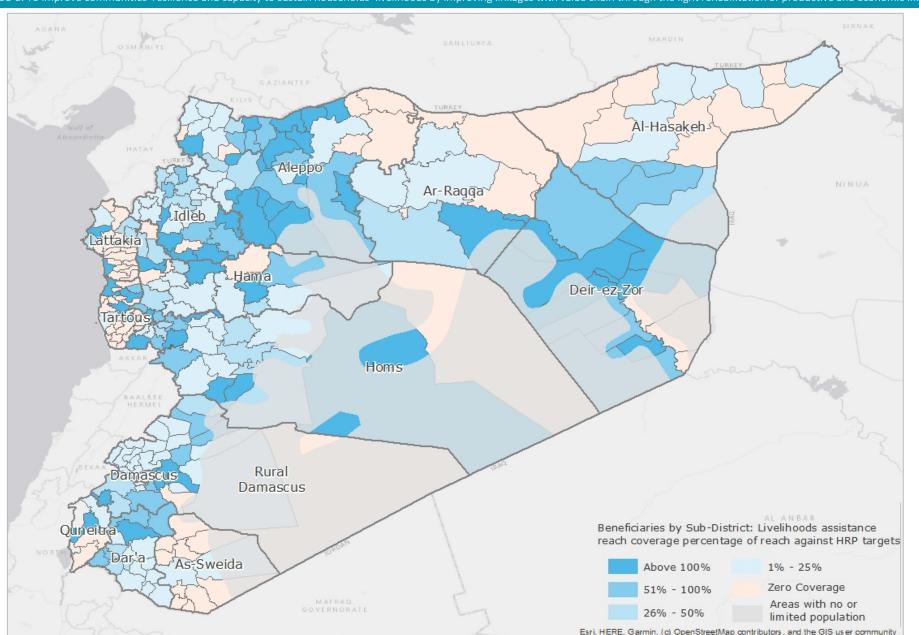

## Syria: Sector Objective 2 & 3 – Livelihoods Ass. Dashboard | Jan - Dec 2023

SO 2: Support self-reliance of affected households by protecting and building productive assets and restoring or creating income generating opportunities to save and sustain lives.

#### **PARTNERS RESPONSE AGAINST TARGET HRP 2023** Deir-ez-Zor **FUNDING STATUS** \$ 50 (Inc.: FAO, WFP) Lattakia Tartous 1 3 Received 32 14 Dar'a USD \$794.2 M ■ National NGO ■ INGO ■ Red Cross Aleppo The above are reporting partners. Hama HRP partners: 39 Homs Required Rural Damascus **USD \$2 B HRP** Partners 428,569 HHs Idleb Agriculture-based Ar-Ragga Livelihoods Beneficiaries Gap **Non-HRP** Partners **152,902** HHs USD \$1.25 B Damascus Agriculture-based As-Sweida Livelihoods Beneficiaries As of 15/1/2024 \* Syria Emergency Page on: http://fscluster.org/syria \* Contact: info.wos@fscluster.org