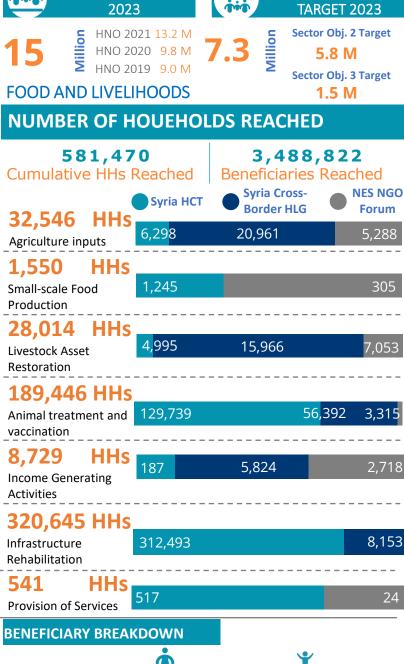

## Syria: Sector Objective 2 & 3 – Livelihoods Ass. Dashboard | Jan - Dec 2023

SO 2: Support self-reliance of affected households by protecting and building productive assets and restoring or creating income generating opportunities to save and sustain lives.

#### **PARTNERS RESPONSE AGAINST TARGET HRP 2023** Deir-ez-Zor **FUNDING STATUS** \$ 50 (Inc.: FAO, WFP) Lattakia Tartous 1 3 Received 32 14 Dar'a USD \$794.2 M ■ National NGO ■ INGO ■ Red Cross Aleppo The above are reporting partners. Hama HRP partners: 39 Homs Required Rural Damascus **USD \$2 B HRP** Partners 428,569 HHs Idleb Agriculture-based Ar-Ragga Livelihoods Beneficiaries Gap **Non-HRP** Partners **152,902** HHs USD \$1.25 B Damascus Agriculture-based As-Sweida Livelihoods Beneficiaries As of 15/1/2024 \* Syria Emergency Page on: http://fscluster.org/syria \* Contact: info.wos@fscluster.org

296,515 Female Beneficiaries

136.436

237,627 Male Beneficiaries

159,575

CASH AND VOUCHER AGRICULTURE-LIVELIHOOD SUPPORT PERCENTAGE OF TOTAL RESPONSE AND BY HUB

**NES NGO Forum** Percentage coverage of C&V across hubs