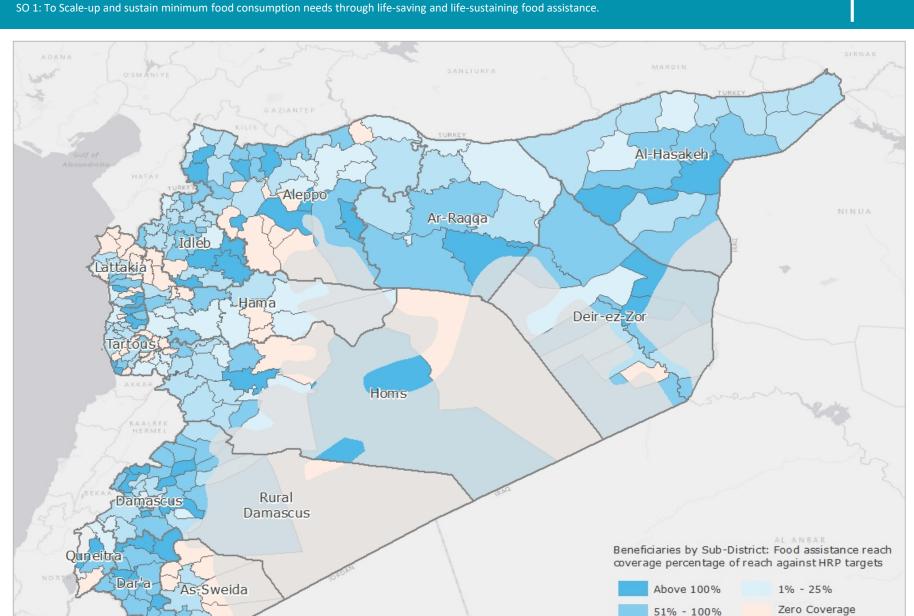

### RESPONSE AGAINST TARGET

26% - 50%

Esri, HERE, Garmin, (c) OpenStreetMap contributors, and the GIS us er community

Areas with no or

limited population

1,847,440 Male Beneficiaries

812,874

1,034,567