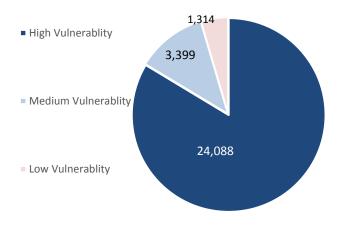

# 2017 flood contingency plan scenario

Est. number of households living in makeshift shelters in flood-vulnerable camp sites in Borno

Est. number of households not living in shelters in flood-vulnerable camp sites in Borno