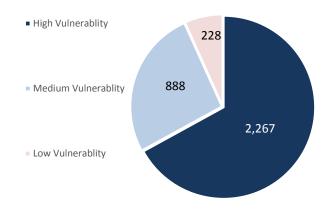

# 2017 flood contingency plan scenario

Est. number of households living in makeshift shelters in flood-vulnerable camp sites in Borno

Est. number of households not living in shelters in flood-vulnerable camp sites in Borno