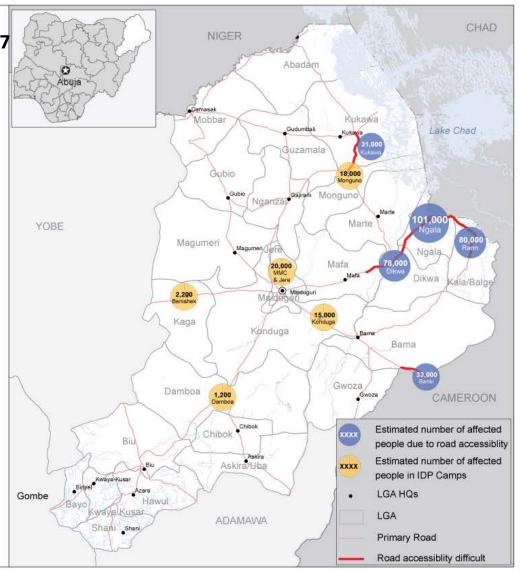

#### 2018 planning based on lessons learned from 2017

- Areas that could not be accessed at all or difficult to access in 2017
- IDP camps that were affected by flood/storm in 2017
- Flood-prone areas based on water flow and elevation (analysis by CCCM)

# 2018 flood contingency planning figures

|           |                         | Population potentially |                                         |
|-----------|-------------------------|------------------------|-----------------------------------------|
| LGA       | Town                    | affected by flood      | Population Source                       |
| Ngala     | Nagala                  | 101,516                | IDPs +Returnees                         |
| Kala/Bage | Rann                    | 80,000                 | Total poplation                         |
| Dikwa     | Dikwa                   | 78,909                 | IDPs +Returnees                         |
| Bama      | Banki                   | 33,081                 | IDPs DTM 21 = Total Population          |
| Kukawa    | Baga/Kukawa/Cross Kauwa | 31,491                 | IDPs +Returnees                         |
| Monguno   | Monguno                 | 18,495                 | CCCM/IOM Camps (20% of IDP pop in camp) |
| Konduga   | Konduga                 | 15,003                 | CCCM/IOM Camps (20% of IDP pop in camp) |
| Jere      | Jere                    | 10,539                 | CCCM/IOM Camps (20% of IDP pop in camp) |
| Maiduguri | Maiduguri               | 9,961                  | CCCM/IOM Camps (20% of IDP pop in camp) |
| Kaga      | Benishek                | 2,207                  | CCCM/IOM Camps (20% of IDP pop in camp) |
| Damboa    | Damboa                  | 1,279                  | CCCM/IOM Camps (20% of IDP pop in camp) |
| Magumeri  | Gajigana                | 614                    | CCCM/IOM Camps (20% of IDP pop in camp) |
| Gwoza     | Gwoza                   | 588                    | CCCM/IOM Camps (20% of IDP pop in camp) |

Total: 383,683